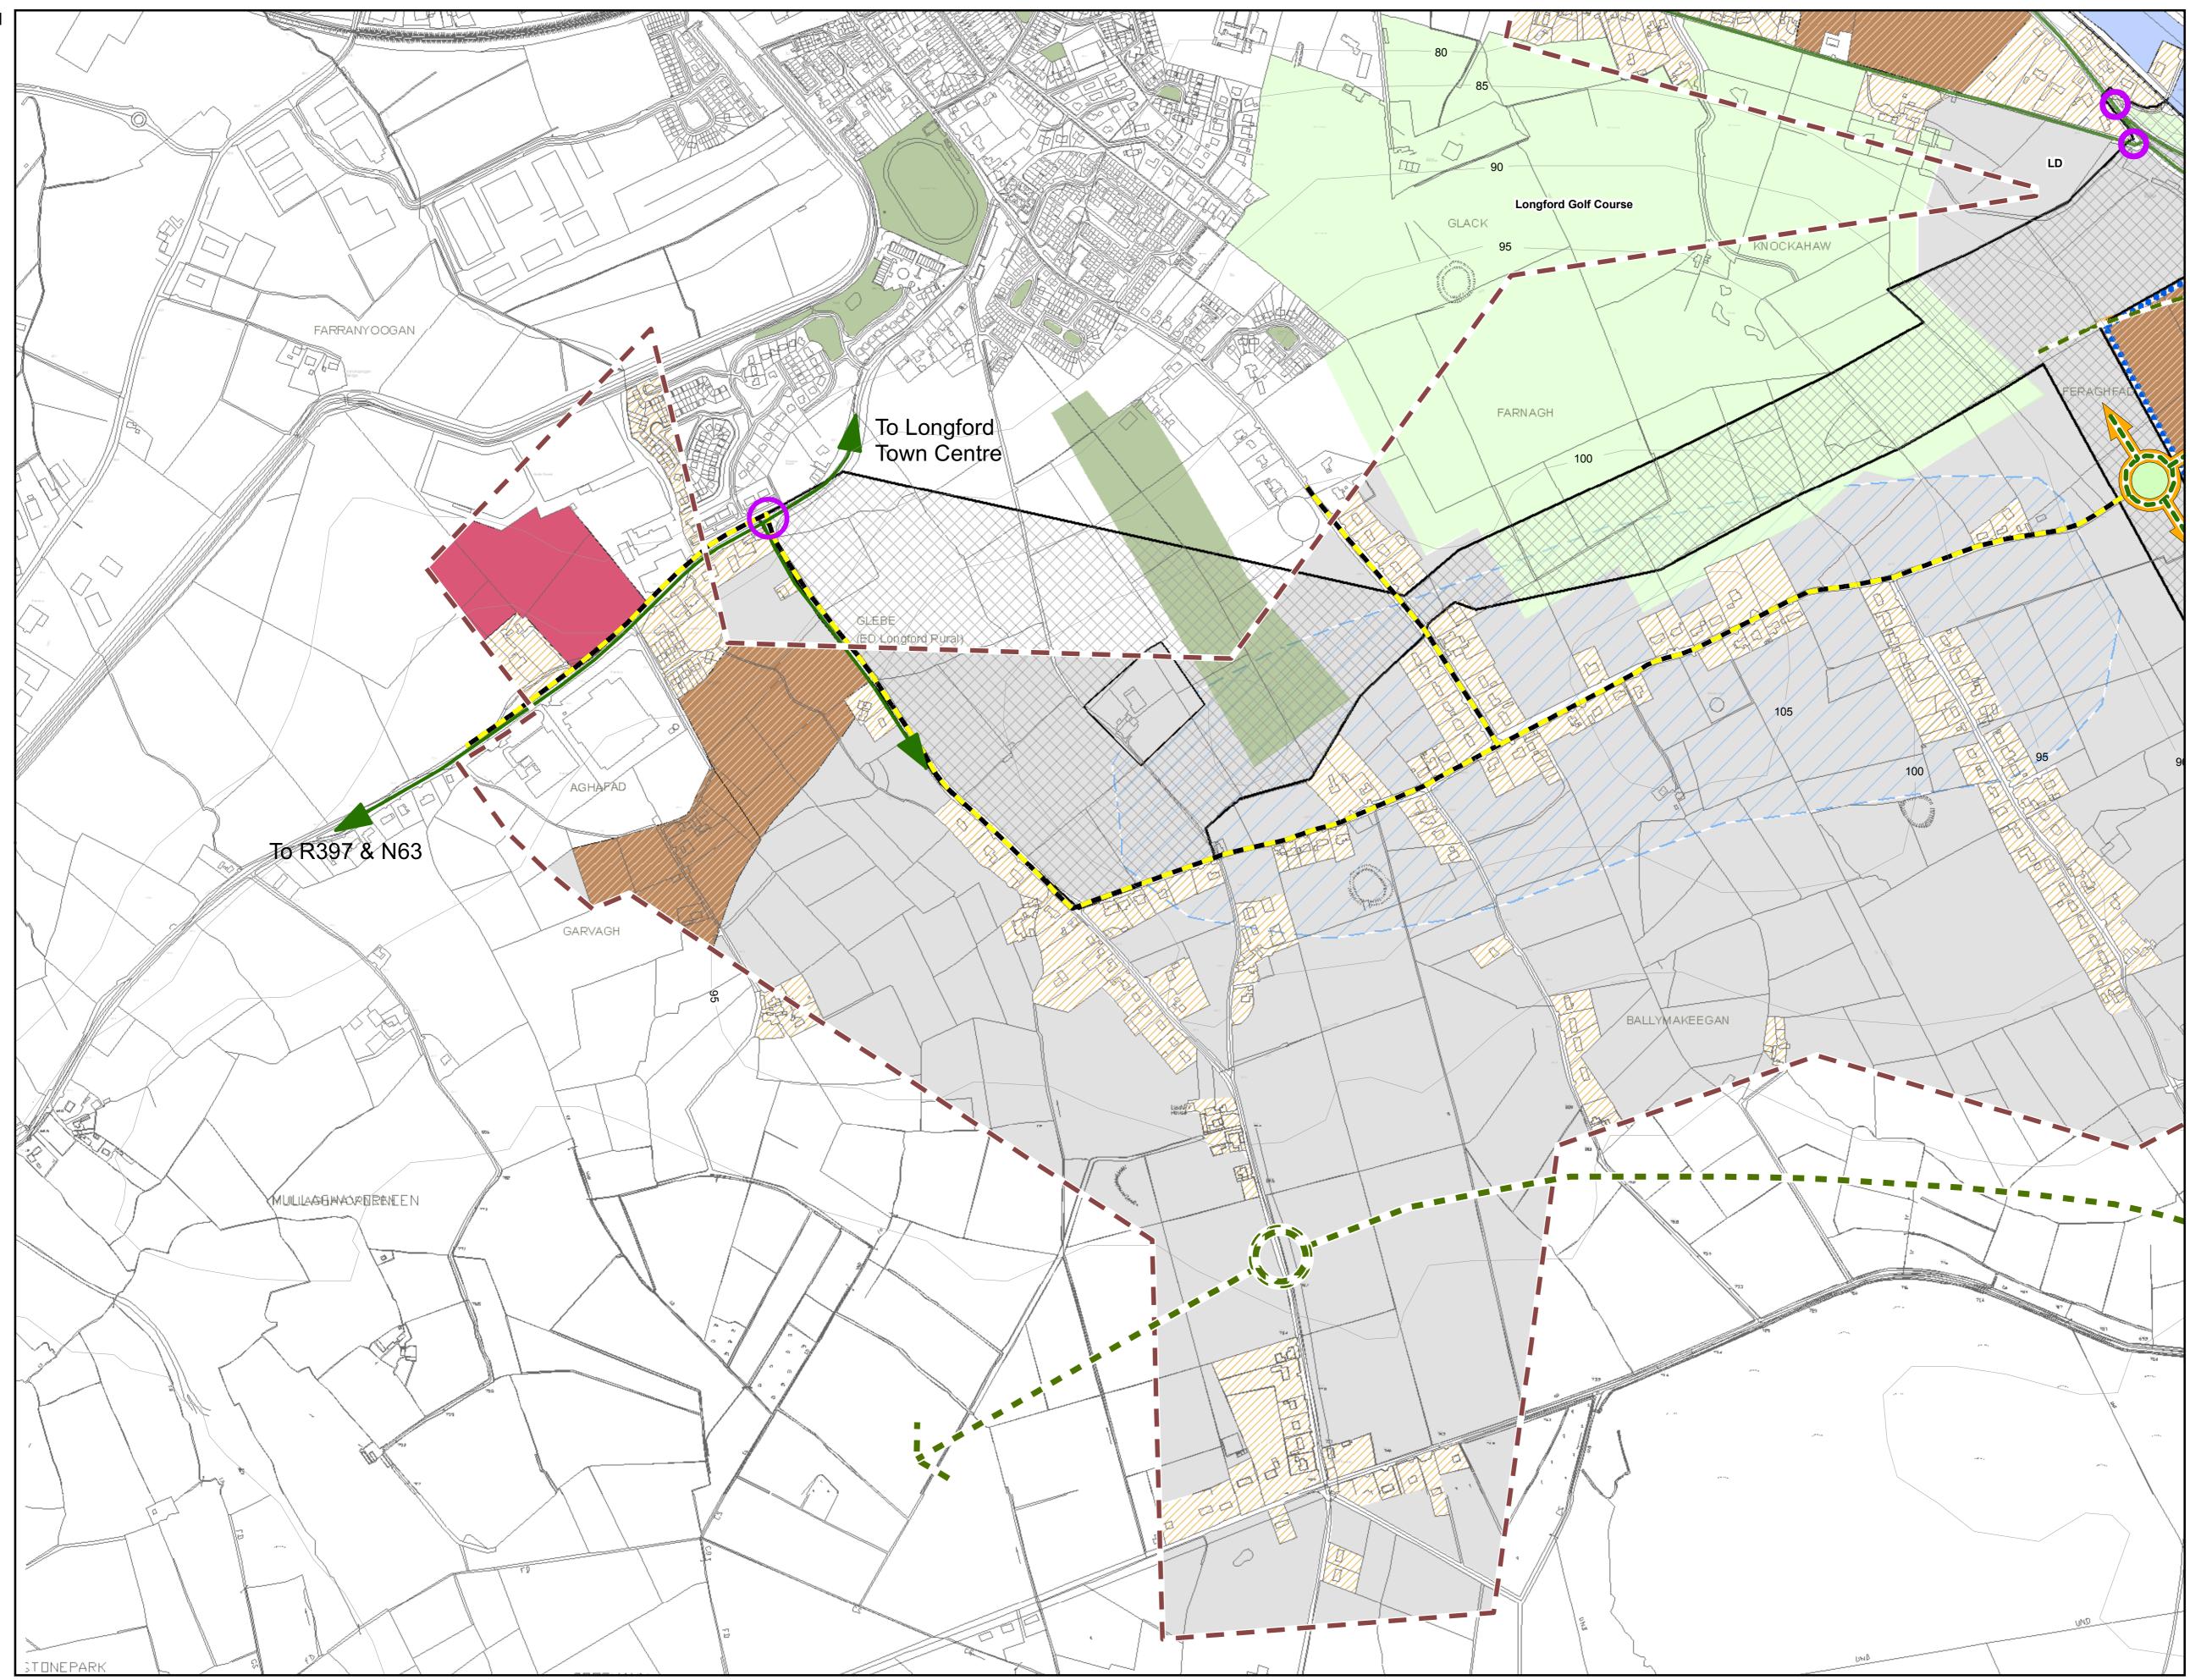

## Legend

|                       | LAP Development Boundary         |             |              |
|-----------------------|----------------------------------|-------------|--------------|
|                       | Existing residential             |             |              |
|                       | Agricultural lands               |             |              |
|                       | Residential land use             |             |              |
|                       | Strategic land reserve           |             |              |
|                       | Required road links              |             |              |
|                       | Recreational open space          |             |              |
|                       | Social / Community land use      |             |              |
|                       | Strategic land reserve boundary  |             |              |
| $\overline{Z}$        | Low water pressure areas         |             |              |
| $\bigotimes$          | Link road constraints study area |             |              |
|                       | Designated views                 |             |              |
| F++++++               | Existing rail line               |             |              |
|                       | Existing roads                   |             |              |
|                       | Proposed route of bypass         |             |              |
| 0                     | Road junction improvements       |             |              |
|                       |                                  |             |              |
|                       |                                  |             |              |
|                       |                                  |             |              |
|                       |                                  |             |              |
|                       |                                  |             |              |
|                       |                                  |             |              |
|                       |                                  |             |              |
|                       |                                  |             |              |
| Scale:- 1:            | 5000                             | Reference:- | Sheet No. 2  |
| Drawn By:-<br>C,Fearn |                                  | Date:-      | January 2009 |