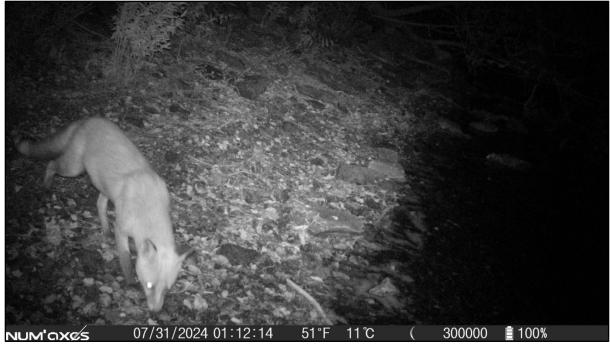

Figure 4.8: Pine marten (Martes martes) captured at the wall garden, Derrycassin Woods.

Figure 4.9: Wood Mouse (*Apodemus sylvaticus*) captured at the walled garden at Derrycassin Woods.

Figure 4.10: A Brown Rat (*Rattus norvegicus*) in the walled garden at Derrycassin Woods.