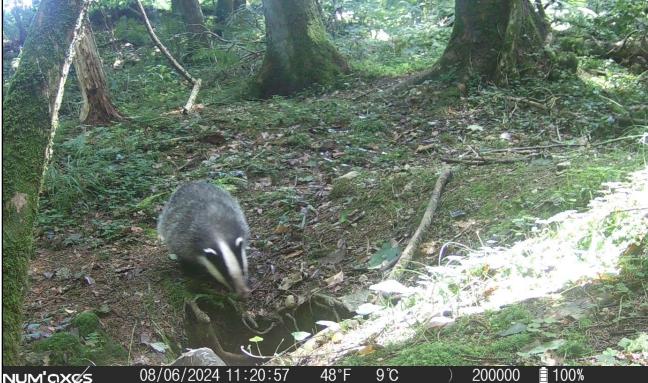

Figure 4.6: Badger (*Meles meles*) sett at Derrycassin Woods.

Figure 4.7: Badger (*Meles meles*) bedding close to a sett entrance at Derrycassin Woods.