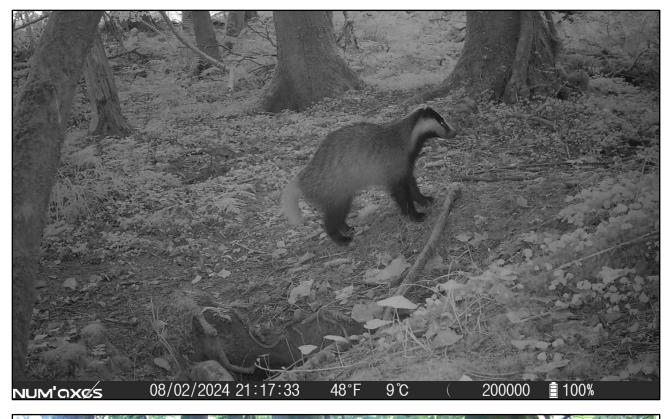

Squirrel (Sciurus spp.) feeding activity was prevalent throughout Derrycassin Woods (Figure 4.5)

Two large setts were recorded in Derrycassin woods with >6 entrances each (**Figure 4.6**). Bedding material was also evident close to one of the entrances (**Figure 4.7**).

Figure 4.6: Badger (*Meles meles*) sett at Derrycassin Woods.

Figure 4.7: Badger (*Meles meles*) bedding close to a sett entrance at Derrycassin Woods.