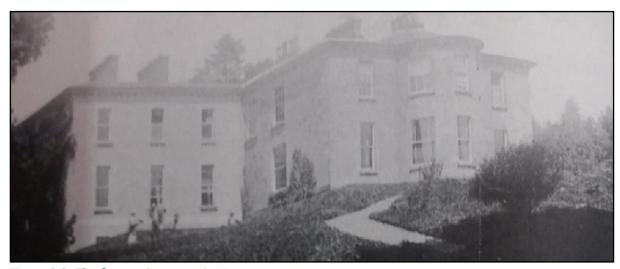

## Section 2: Site Description and location

Derrycassin woods is located on the shores of Lough Gowna in Dring. It is 6.8 km north of Granard and close to the Cavan border. Derrycassin Woods is a commercial woodland managed by Coillte. The woodland covers an area of approximately 73 hectares and is bordered by farmland to the east and Lough Gowna to the west and north (Figure 2.1). The woods were once part of a larger estate that belonged to the Dopping Heppenstall family. Derrycassin House was built in 1760 and demolished in the 1930s (Figure 2.2) and at the time boasted beautiful walled gardens. Remnants of the walled garden still exist today as does the remains of a rath or ringforth dated between 500-1500 AD. The woodland contains a mix of broadleaf and deciduous species such as Rowan (Sorbus aucuparia) Beech (Fagus sylvatica) Douglas Fir (Pseudotsuga menziesii) and Sitka Spruce (Picea sitchensis) (Figure 2.3). A stream runs through the middle of the wood and runs into Lough Gowna (Figure 2.4).

Figure 2.1: The location of Derrycassin woods.

Figure 2.2: The former Derrycassin House.

Figure 2.3: Examples of the woodland at Derrycassin Woods.

Figure 2.4: Lough Gowna which borders the west and north of Derrycassin Woods.