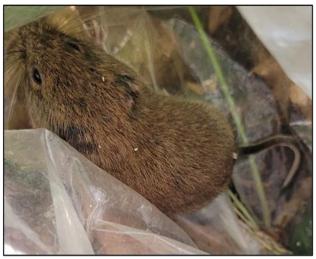

#### 4.1 Small Mammal Trapping

Over a total of 96 traps nights, there were 27 captures. In total, 16 Bank Voles (*Clethrionomys glareolus*) (**Figure 4.1**) and 11 Wood Mice (*Apodemus sylvaticus*) (**Figure 4.2**) were captured. There was little difference in the prevalence between each species at each site.

Figure 4.1: Bank Vole (*Clethrionomys glareolus*) caught at Derrycassin Woods.

Figure 4.2: Wood Mouse (*Apodemus sylvaticus*) caught at Derrycassin Woods.

Table 4.1: Number of small mammals caught at each of the three sites.