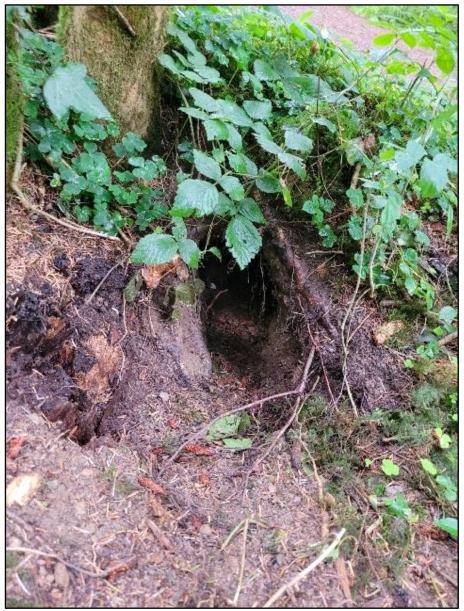

#### 3.2Tracks and Signs Surveys

Prior to trapping commencing the site was walked over by Amy Haigh of Veon Ecology on the 26<sup>th</sup> July 2024. This was to pinpoint suitable trapping sites, camera trap locations and look for signs of tracks, dwellings (**Figure 3.5**), scats or feeding activity to determine the presence of other mammal species. Unusual sightings of other fauna were also recorded opportunistically. On the week of the 29<sup>th</sup> July after traps were checked, the site was walked for signs, targeting a different section of the site each time. Each record was photographed, identified and the location recorded (**See Appendices, Table 7.2**).

Figure 3.5: Foxes (Vulpes vulpes) den at the northern section of Derrycassin Woods.

A fox den (Figure 3.5) was found at the north of the site and a scat was found close to Lough Gowna.

Table 4.3: Mammal signs recorded during the duration of the project.

|          | Badger | Deer | Fox    | Mink     | Otter | Pine<br>Marten | Squirrel | Stoat |
|----------|--------|------|--------|----------|-------|----------------|----------|-------|
|          |        |      | Tracks | and Sigr | ns    |                |          |       |
| Dwelling | Х      |      | Х      |          |       | Х              |          |       |
| Feeding  |        |      |        |          |       |                | Х        |       |
| activity |        |      |        |          |       |                |          |       |
| Print    |        |      |        |          |       |                |          |       |
| Scat     |        |      | Х      |          |       | Х              |          |       |
| Sighting |        |      |        |          |       | Х              |          |       |