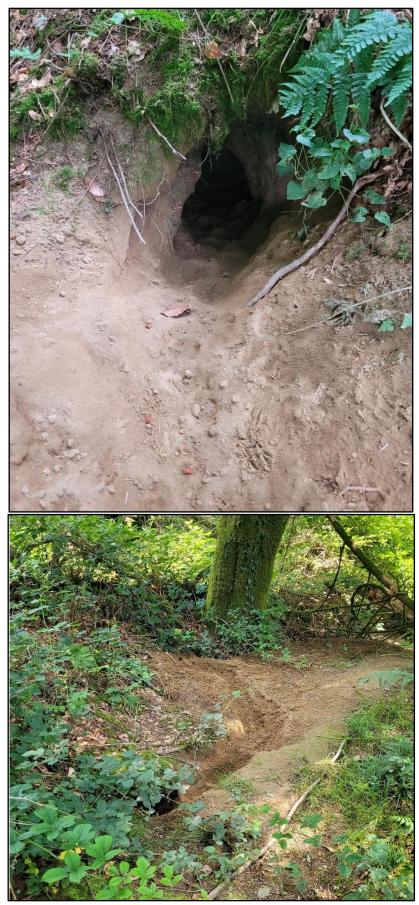

#### 3.2Tracks and Signs Surveys

Prior to trapping commencing the site was walked over by Amy Haigh of Veon Ecology on the 26<sup>th</sup> July 2024. This was to pinpoint suitable trapping sites, camera trap locations and look for signs of tracks, dwellings (**Figure 3.5**), scats or feeding activity to determine the presence of other mammal species. Unusual sightings of other fauna were also recorded opportunistically. On the week of the 29<sup>th</sup> July after traps were checked, the site was walked for signs, targeting a different section of the site each time. Each record was photographed, identified and the location recorded (**See Appendices, Table 7.2**).

Figure 3.5: Foxes (Vulpes vulpes) den at the northern section of Derrycassin Woods.

A fox den (Figure 3.5) was found at the north of the site and a scat was found close to Lough Gowna.

Table 4.3: Mammal signs recorded during the duration of the project.

|          | Badger | Deer | Fox    | Mink     | Otter | Pine<br>Marten | Squirrel | Stoat |
|----------|--------|------|--------|----------|-------|----------------|----------|-------|
|          |        |      | Tracks | and Sigr | ns    |                |          |       |
| Dwelling | Х      |      | Х      |          |       | Х              |          |       |
| Feeding  |        |      |        |          |       |                | Х        |       |
| activity |        |      |        |          |       |                |          |       |
| Print    |        |      |        |          |       |                |          |       |
| Scat     |        |      | Х      |          |       | Х              |          |       |
| Sighting |        |      |        |          |       | Х              |          |       |