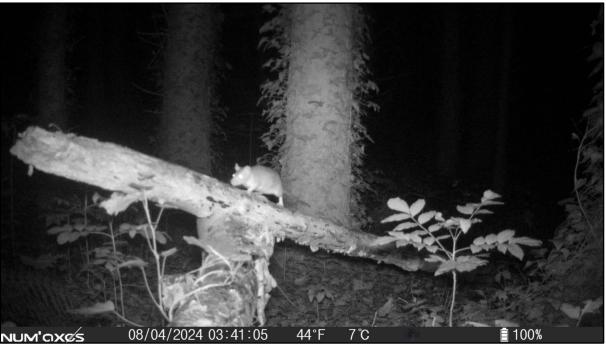

#### 4.3 Camera Trapping

Six species were recorded on the camera traps (**Figures 4.8-4.13**) (**Table 4.4, Appendices, Table 7.4**). Two species (Brown Rat (*Rattus norvegicus*) and Irish Hare (*Lepus timidus hibernicus*) had not been identified at the site through other methods.

Figure 4.8: Pine marten (Martes martes) captured at the wall garden, Derrycassin Woods.

Figure 4.9: Wood Mouse (*Apodemus sylvaticus*) captured at the walled garden at Derrycassin Woods.

Figure 4.10: A Brown Rat (*Rattus norvegicus*) in the walled garden at Derrycassin Woods.