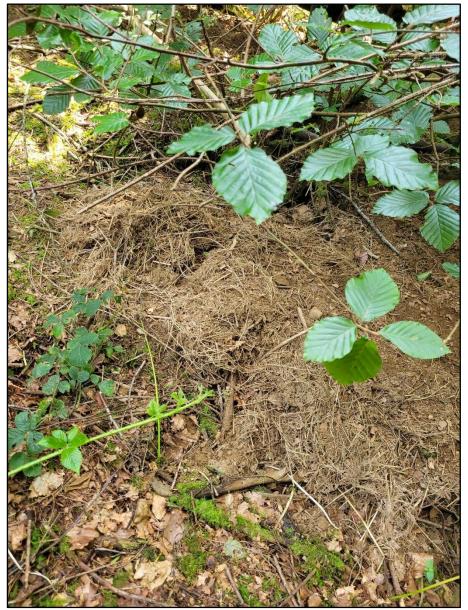

Squirrel (Sciurus spp.) feeding activity was prevalent throughout Derrycassin Woods (Figure 4.5)

Two large setts were recorded in Derrycassin woods with >6 entrances each (**Figure 4.6**). Bedding material was also evident close to one of the entrances (**Figure 4.7**).

Figure 4.6: Badger (*Meles meles*) sett at Derrycassin Woods.

Figure 4.7: Badger (*Meles meles*) bedding close to a sett entrance at Derrycassin Woods.