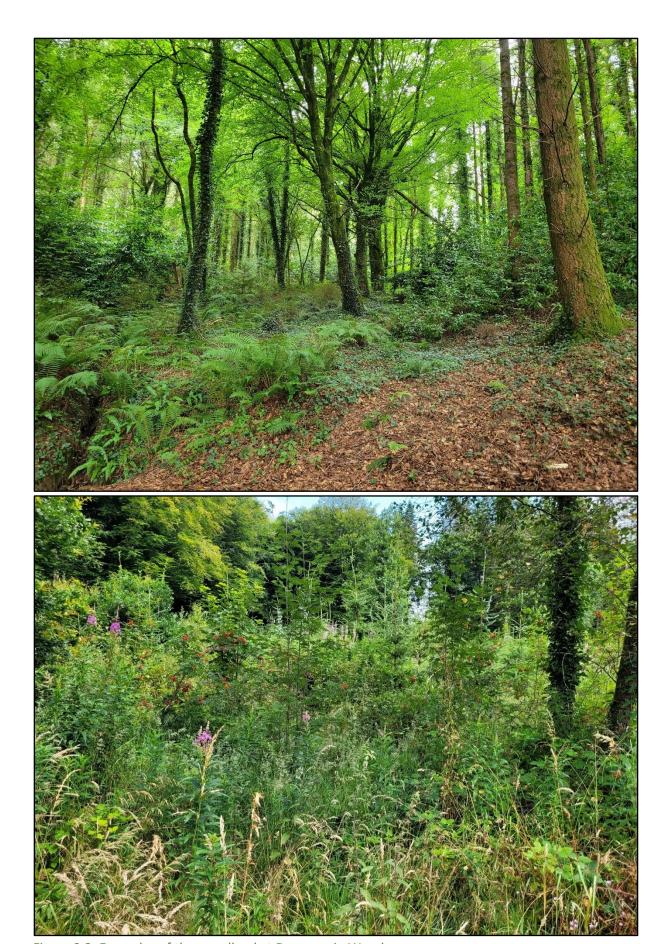

## Section 2: Site Description and location

Derrycassin woods is located on the shores of Lough Gowna in Dring. It is 6.8 km north of Granard and close to the Cavan border. Derrycassin Woods is a commercial woodland managed by Coillte. The woodland covers an area of approximately 73 hectares and is bordered by farmland to the east and Lough Gowna to the west and north (Figure 2.1). The woods were once part of a larger estate that belonged to the Dopping Heppenstall family. Derrycassin House was built in 1760 and demolished in the 1930s (Figure 2.2) and at the time boasted beautiful walled gardens. Remnants of the walled garden still exist today as does the remains of a rath or ringforth dated between 500-1500 AD. The woodland contains a mix of broadleaf and deciduous species such as Rowan (Sorbus aucuparia) Beech (Fagus sylvatica) Douglas Fir (Pseudotsuga menziesii) and Sitka Spruce (Picea sitchensis) (Figure 2.3). A stream runs through the middle of the wood and runs into Lough Gowna (Figure 2.4).

Figure 2.1: The location of Derrycassin woods.

Figure 2.2: The former Derrycassin House.

Figure 2.3: Examples of the woodland at Derrycassin Woods.

Figure 2.4: Lough Gowna which borders the west and north of Derrycassin Woods.