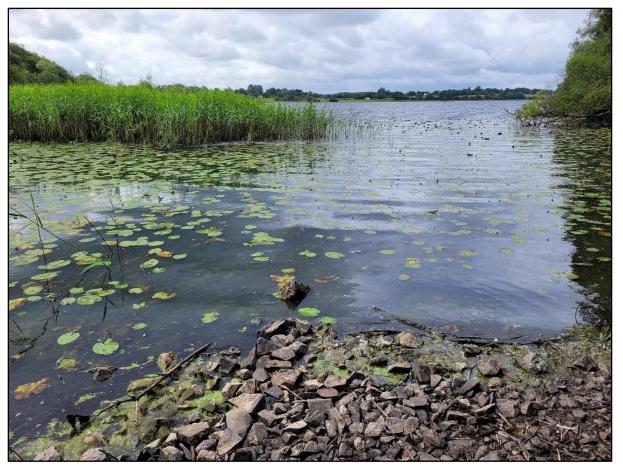

## Section 2: Site Description and location

Derrycassin woods is located on the shores of Lough Gowna in Dring. It is 6.8 km north of Granard and close to the Cavan border. Derrycassin Woods is a commercial woodland managed by Coillte. The woodland covers an area of approximately 73 hectares and is bordered by farmland to the east and Lough Gowna to the west and north (Figure 2.1). The woods were once part of a larger estate that belonged to the Dopping Heppenstall family. Derrycassin House was built in 1760 and demolished in the 1930s (Figure 2.2) and at the time boasted beautiful walled gardens. Remnants of the walled garden still exist today as does the remains of a rath or ringforth dated between 500-1500 AD. The woodland contains a mix of broadleaf and deciduous species such as Rowan (Sorbus aucuparia) Beech (Fagus sylvatica) Douglas Fir (Pseudotsuga menziesii) and Sitka Spruce (Picea sitchensis) (Figure 2.3). A stream runs through the middle of the wood and runs into Lough Gowna (Figure 2.4).

Figure 2.1: The location of Derrycassin woods.

Figure 2.2: The former Derrycassin House.

Figure 2.3: Examples of the woodland at Derrycassin Woods.

Figure 2.4: Lough Gowna which borders the west and north of Derrycassin Woods.