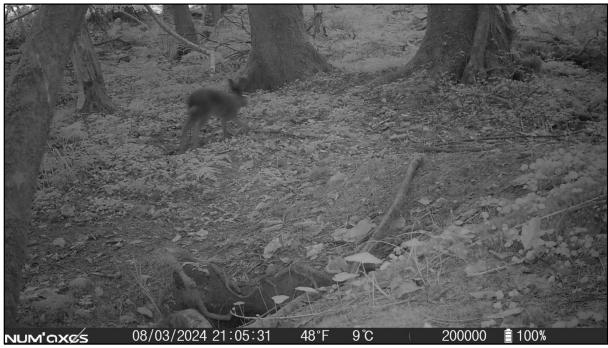

A fox den (Figure 3.5) was found at the north of the site and a scat was found close to Lough Gowna.

Table 4.3: Mammal signs recorded during the duration of the project.

|          | Badger | Deer | Fox    | Mink     | Otter | Pine<br>Marten | Squirrel | Stoat |
|----------|--------|------|--------|----------|-------|----------------|----------|-------|
|          |        |      | Tracks | and Sigr | ns    |                |          |       |
| Dwelling | Х      |      | Х      |          |       | Х              |          |       |
| Feeding  |        |      |        |          |       |                | Х        |       |
| activity |        |      |        |          |       |                |          |       |
| Print    |        |      |        |          |       |                |          |       |
| Scat     |        |      | Х      |          |       | Х              |          |       |
| Sighting |        |      |        |          |       | Х              |          |       |