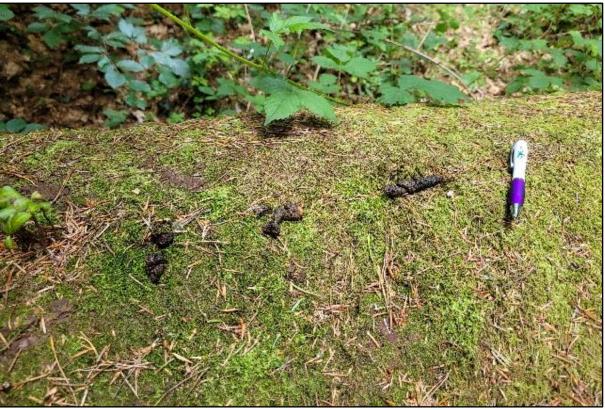

#### 4.2 Tracks and Signs Survey

Signs of mammal activity were found at Derrycassin Woods in the form of dwellings, feeding activity, scats and direct sightings (**Table 4.3**).

Fifteen scats were recorded at the Derrycassin Woods, 14 of which were Pine Marten (*Martes martes*) (**Figure 4.3**). Dens of this species were also evident (**Figure 4.4**) and there was a sighting close to the visitor information sign.

Figure 4.3: Pine Marten (Martes martes) scats on a tree outside a den in Derrycassin Woods.

Figure 4.4: A Pine Marten (*Martes martes*) den at Derrycassin Woods.

Figure 4.5: Squirrel (Sciurus spp.) feeding activity at Derrycassin Woods