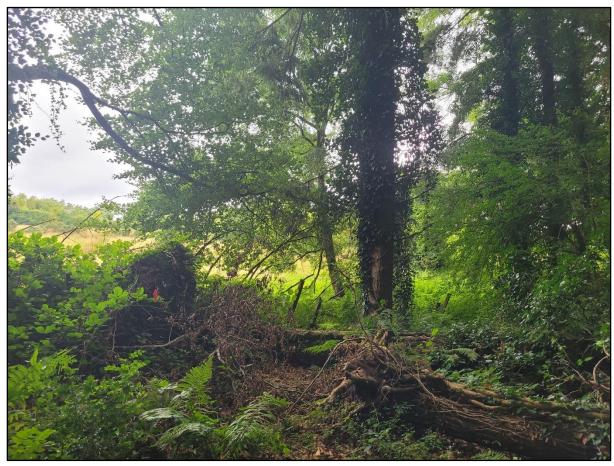

#### 3.2Tracks and Signs Surveys

Prior to trapping commencing the site was walked over by Amy Haigh of Veon Ecology on the 26<sup>th</sup> July 2024. This was to pinpoint suitable trapping sites, camera trap locations and look for signs of tracks, dwellings (**Figure 3.5**), scats or feeding activity to determine the presence of other mammal species. Unusual sightings of other fauna were also recorded opportunistically. On the week of the 29<sup>th</sup> July after traps were checked, the site was walked for signs, targeting a different section of the site each time. Each record was photographed, identified and the location recorded (**See Appendices, Table 7.2**).

Figure 3.5: Foxes (Vulpes vulpes) den at the northern section of Derrycassin Woods.

A fox den (Figure 3.5) was found at the north of the site and a scat was found close to Lough Gowna.

Table 4.3: Mammal signs recorded during the duration of the project.

|          | Badger | Deer | Fox    | Mink     | Otter | Pine<br>Marten | Squirrel | Stoat |
|----------|--------|------|--------|----------|-------|----------------|----------|-------|
|          |        |      | Tracks | and Sigr | ns    |                |          |       |
| Dwelling | Х      |      | Х      |          |       | Х              |          |       |
| Feeding  |        |      |        |          |       |                | Х        |       |
| activity |        |      |        |          |       |                |          |       |
| Print    |        |      |        |          |       |                |          |       |
| Scat     |        |      | Х      |          |       | Х              |          |       |
| Sighting |        |      |        |          |       | Х              |          |       |