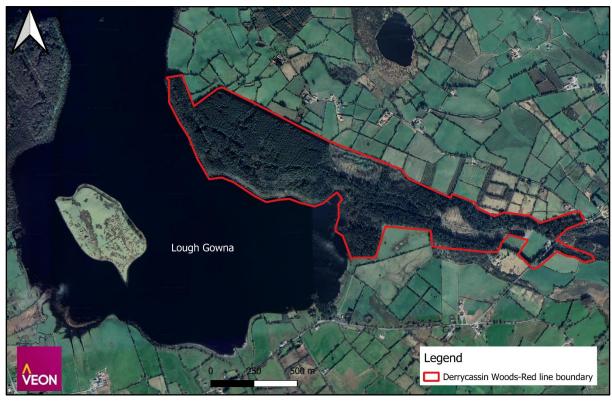

## Section 2: Site Description and location

Derrycassin woods is located on the shores of Lough Gowna in Dring. It is 6.8 km north of Granard and close to the Cavan border. Derrycassin Woods is a commercial woodland managed by Coillte. The woodland covers an area of approximately 73 hectares and is bordered by farmland to the east and Lough Gowna to the west and north (Figure 2.1). The woods were once part of a larger estate that belonged to the Dopping Heppenstall family. Derrycassin House was built in 1760 and demolished in the 1930s (Figure 2.2) and at the time boasted beautiful walled gardens. Remnants of the walled garden still exist today as does the remains of a rath or ringforth dated between 500-1500 AD. The woodland contains a mix of broadleaf and deciduous species such as Rowan (Sorbus aucuparia) Beech (Fagus sylvatica) Douglas Fir (Pseudotsuga menziesii) and Sitka Spruce (Picea sitchensis) (Figure 2.3). A stream runs through the middle of the wood and runs into Lough Gowna (Figure 2.4).

Figure 2.1: The location of Derrycassin woods.

Figure 2.2: The former Derrycassin House.

Figure 2.3: Examples of the woodland at Derrycassin Woods.

Figure 2.4: Lough Gowna which borders the west and north of Derrycassin Woods.