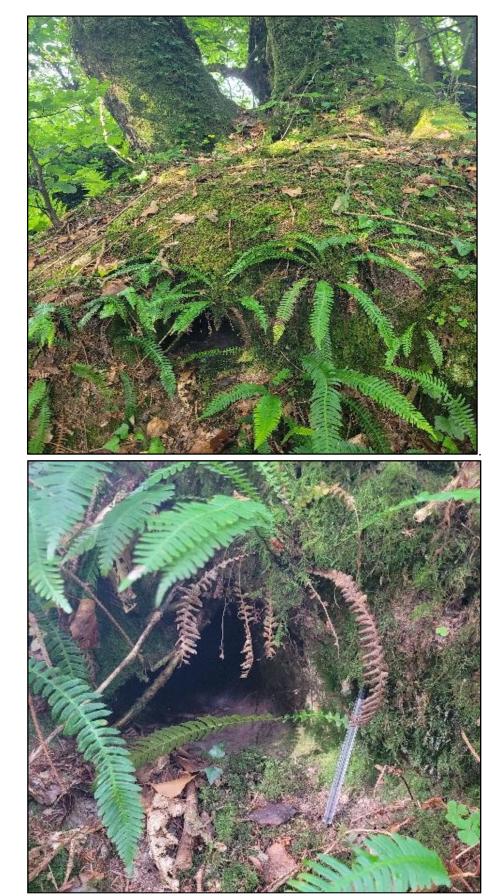

#### 4.2 Tracks and Signs Survey

Signs of mammal activity were found at Derrycassin Woods in the form of dwellings, feeding activity, scats and direct sightings (**Table 4.3**).

Fifteen scats were recorded at the Derrycassin Woods, 14 of which were Pine Marten (*Martes martes*) (**Figure 4.3**). Dens of this species were also evident (**Figure 4.4**) and there was a sighting close to the visitor information sign.

Figure 4.3: Pine Marten (Martes martes) scats on a tree outside a den in Derrycassin Woods.

Figure 4.4: A Pine Marten (*Martes martes*) den at Derrycassin Woods.

Figure 4.5: Squirrel (Sciurus spp.) feeding activity at Derrycassin Woods