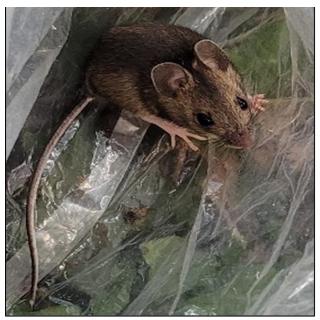

#### 4.1 Small Mammal Trapping

Over a total of 96 traps nights, there were 27 captures. In total, 16 Bank Voles (*Clethrionomys glareolus*) (**Figure 4.1**) and 11 Wood Mice (*Apodemus sylvaticus*) (**Figure 4.2**) were captured. There was little difference in the prevalence between each species at each site.

Figure 4.1: Bank Vole (*Clethrionomys glareolus*) caught at Derrycassin Woods.

Figure 4.2: Wood Mouse (*Apodemus sylvaticus*) caught at Derrycassin Woods.

Table 4.1: Number of small mammals caught at each of the three sites.