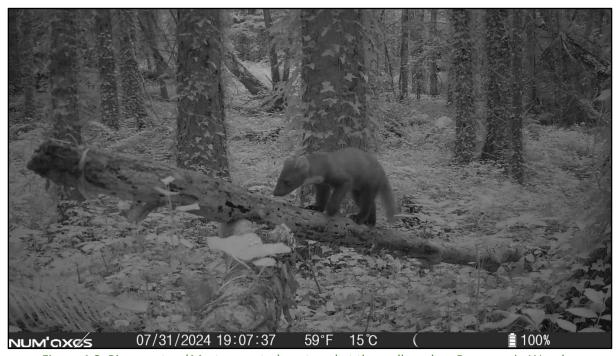

#### 4.2 Tracks and Signs Survey

Signs of mammal activity were found at Derrycassin Woods in the form of dwellings, feeding activity, scats and direct sightings (**Table 4.3**).

Fifteen scats were recorded at the Derrycassin Woods, 14 of which were Pine Marten (*Martes martes*) (**Figure 4.3**). Dens of this species were also evident (**Figure 4.4**) and there was a sighting close to the visitor information sign.

Figure 4.3: Pine Marten (Martes martes) scats on a tree outside a den in Derrycassin Woods.

Figure 4.4: A Pine Marten (*Martes martes*) den at Derrycassin Woods.

Figure 4.5: Squirrel (Sciurus spp.) feeding activity at Derrycassin Woods