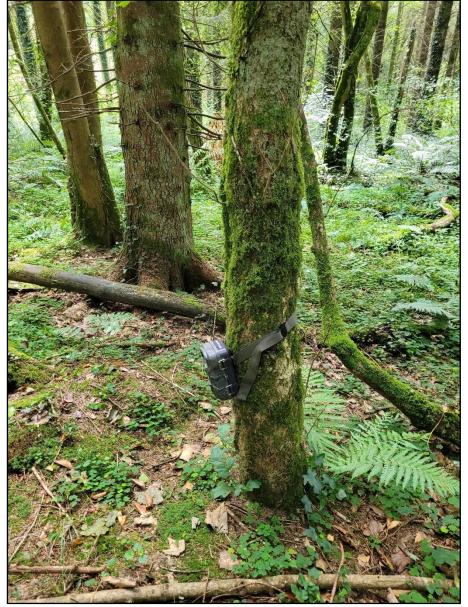

## 3.3 Camera Trapping

Three camera traps were deployed at the site for a period of 10 days. Sites were chosen based on features such as a high concentration of scats, prints, dwellings, intersection of well-trodden paths or due to the proximity of topographical features such as water sources (Figure 3.6). When a camera was deployed care was also taken to ensure that views were not obstructed or that the cameras would not be set off by vegetation blowing in the wind. Each camera was secured where possible on a suitable tree (Figure 3.7). The location was recorded manually (See Appendices, Table 7.3) and on Field Maps and the time of deployment noted. The cameras were set to record images and video.

Figure 3.6: Camera trap deployed along the shore of Lough Gowna at Derrycassin Woods.

Figure 3.7: Camera trap at one of the badger setts at Derrycassin Woods.