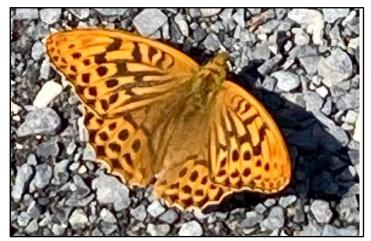

Figure 1.1: A Silver Washed Fritillary (*Argynnis paphia*) observed at Derrycassin Woods.