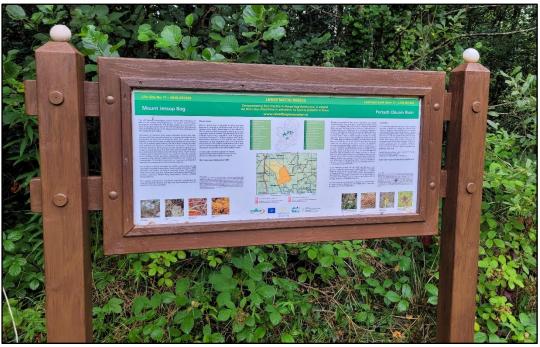

#### **Objective 3: Secure Nature's Contribution to People**

1. Actions highlight the relationship between nature and people in Ireland. These include recognising the tangible and intangible values of biodiversity, promoting nature's importance to our culture and heritage and recognising how biodiversity supports our society and our economy. Mount Jessop Bog has signage at the entrance and efforts are underway to make this area accessible to the public. Therefore, developing a greater understanding of the mammal fauna in this area will greatly assist in promoting public awareness/engagement and the importance of conserving wildlife in their area.

Figure 1.1: Public signage at the entrance to Mount Jessop Bog.