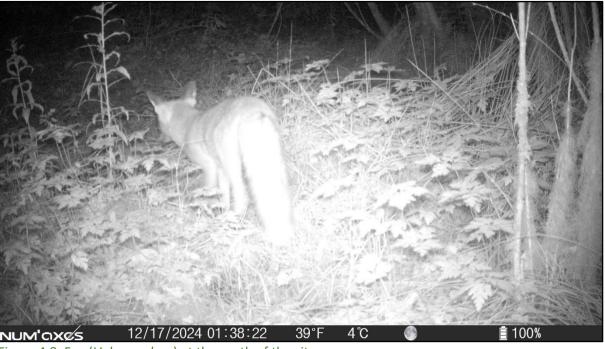

#### 4.3 Camera Trapping

Fox (*Vulpes vulpes*) were recorded on two of the camera traps (**Table 4.4, Appendices, Table 7.4, Figures 4.7, 4.8**). On one of the traps, the edge of an animal was visible that looked like a badger, but it was too unclear to positively verify (**Figure 4.9**).

Figure 4.7: Fox (Vulpes vulpes) at Mount Jessop Bog.

Figure 4.8: Fox (*Vulpes vulpes*) at the north of the site.

Figure 4.9: Image that could not be positively identified as fox (*Vulpes vulpes*) or badger (*Meles meles*).