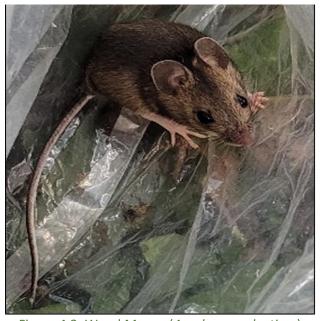

#### 4.1 Small Mammal Trapping

Over a total of 96 traps nights, 9 Bank Voles (*Clethrionomys glareolus*) (**Figure 4.1**) and 10 Wood Mice (*Apodemus sylvaticus*) (**Figure 4.2**) were captured. There was little difference in the prevalence between each species at each trapping grid. The most productive trapping grid was the central trapping grid with a total of 13 captures (**Table 4.2**).

Figure 4.1: Bank Vole (Clethrionomys glareolus)

Figure 4.2: Wood Mouse (Apodemus sylvaticus)

Table 4.1: Number of small mammals caught at each of the three sites.

| Species                             | Total captures |
|-------------------------------------|----------------|
| Bank Vole (Clethrionomys glareolus) | 9              |
| Wood Mouse (Apodemus sylvaticus)    | 10             |
| Total                               | 19             |