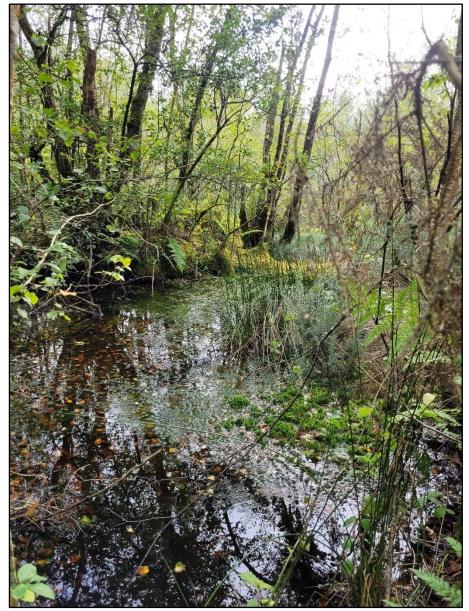

Mount Jessop Bog consists of 71.91 ha of raised bog (25.7 ha of high bog and 46.21 ha cutover) (**Figure 2.1**). Approximately 31 ha (44%), both high bog and cutover, was afforested with conifer plantations between 1973 and 1975. Only 11% (8.0 ha) remained open high bog. The remainder of the cutover developed either into birch (Betula spp.) and willow (Salix spp.) scrub (19.5 ha) (**Figure 2.2 and 2.3**) or remained open (12.5 ha) and dominated by heath and bog species (**Figure 2.4**). The conifer plantations were all felled by 2012.

Figure 2.1: The location of Mount Jessop Bog SAC and NHA.

Figure 2.2: Birch (Betula spp.) and Willow (Salix spp.) scrub along the southern border of Mount Jessop Bog.

Figure 2.3: Willow (Salix spp.) at the north of the Mount Jessop Bog site.

Figure 2.4: Bog pool in the northern section of Mount Jessop Bog.