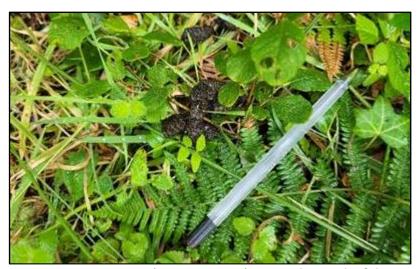

Figure 3.4: Pine Marten (Martes martes) scat close to the edge trapping grid.

#### 3.2Tracks and Signs Surveys

Prior to trapping commencing the site was walked over by Amy Haigh of Veon Ecology on the 26<sup>th</sup> July 2024. This was to pinpoint suitable trapping sites, camera trap locations and look for signs of tracks, dwellings, scats (**Figure 3.4**), or feeding activity to determine the presence of other mammal species. Unusual sightings of other fauna were also recorded opportunistically. On the week of the 29<sup>th</sup> July after traps were checked, the site was walked for signs, targeting a different section of the site each time. Each record was photographed, identified and the location recorded (**See Appendices, Table 7.2**).