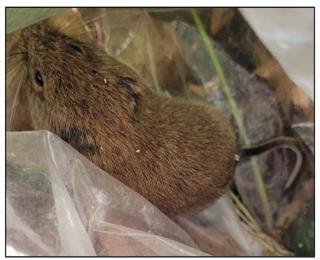

#### 4.1 Small Mammal Trapping

Over a total of 96 traps nights, 9 Bank Voles (*Clethrionomys glareolus*) (**Figure 4.1**) and 10 Wood Mice (*Apodemus sylvaticus*) (**Figure 4.2**) were captured. There was little difference in the prevalence between each species at each trapping grid. The most productive trapping grid was the central trapping grid with a total of 13 captures (**Table 4.2**).

Figure 4.1: Bank Vole (Clethrionomys glareolus)

Figure 4.2: Wood Mouse (Apodemus sylvaticus)

Table 4.1: Number of small mammals caught at each of the three sites.

| Species                             | Total captures |
|-------------------------------------|----------------|
| Bank Vole (Clethrionomys glareolus) | 9              |
| Wood Mouse (Apodemus sylvaticus)    | 10             |
| Total                               | 19             |