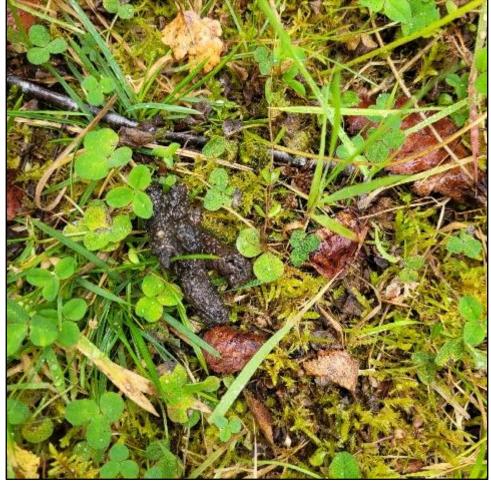

#### 3.2Tracks and Signs Surveys

Prior to trapping commencing the site was walked over by Amy Haigh of Veon Ecology on the 26<sup>th</sup> July 2024. This was to pinpoint suitable trapping sites, camera trap locations and look for signs of tracks, dwellings, scats (**Figure 3.4**), or feeding activity to determine the presence of other mammal species. Unusual sightings of other fauna were also recorded opportunistically. On the week of the 29<sup>th</sup> July after traps were checked, the site was walked for signs, targeting a different section of the site each time. Each record was photographed, identified and the location recorded (**See Appendices, Table 7.2**).

Figure 3.4: Pine Marten (Martes martes) scat close to the edge trapping grid.