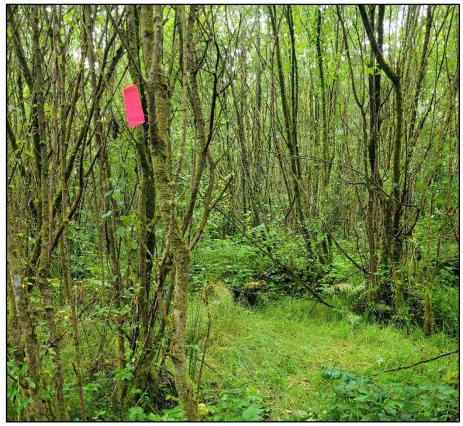

Traps were placed at 10 metres from one another, in a 4 x 4 grid. This resulted in a total of 16 traps per grid. Two grids were deployed at each site leading to a total of 32 traps per site.

Before deployment, the main chamber of each trap was filled with hay and the traps were baited with peanuts and dried mealworms. After placing the trap in position, it was camouflaged by covering it with nearby vegetation. The GPS location of each trap was recorded manually (See Appendices, Table 7.1) and also on the app Fieldmaps. A red or blue flag was also placed at each trap to aid detection (See Figure 3.1).

Figure 3.1: Red flag at trap to aid detection at central trapping grid.