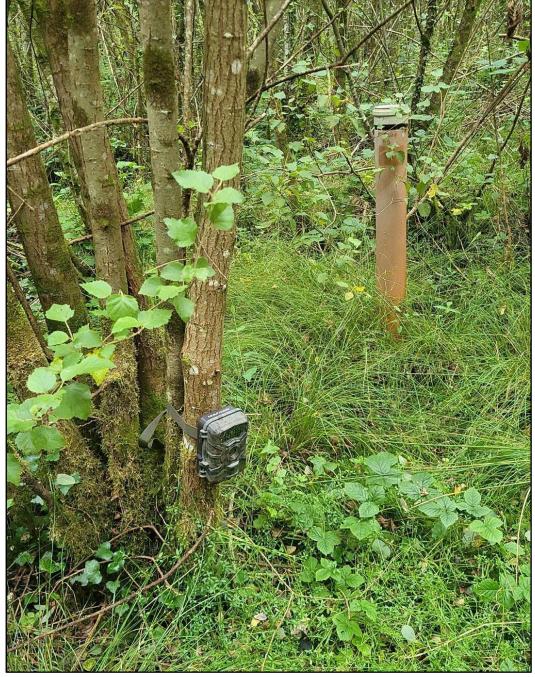

#### 3.3 Camera Trapping

Three camera traps were deployed for a period of 10 days. Sites were chosen based on features such as a high concentration of scats, prints, dwellings (Figure 3.5), intersection of well-trodden paths or due to the proximity of topographical features such as water sources. When a camera was deployed care was also taken to ensure that views were not obstructed or that the cameras would not be set off by vegetation blowing in the wind. Each camera was secured where possible on a suitable tree (Figure 3.6). The location was recorded manually (See Appendices, Table 7.3) and on Field Maps and the time of deployment noted. The cameras were set to record images and video.

Figure 3.5: Camera trap deployed close to the badger sett.

Figure 3.6: Camera trap deployed close to the second trapping grid.