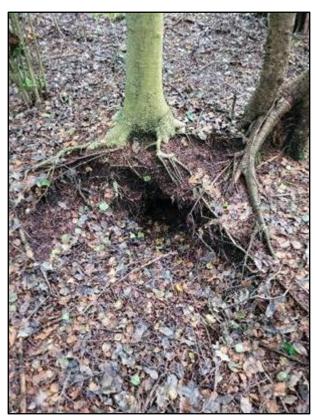

#### 4.2 Tracks and Signs Survey

Signs of mammal activity were found in the form of dwellings and scats (**Table 4.3, Figure 4.3-4.6**). Badger (*Meles meles*) and Pine Marten (*Martes martes*) were both positively identified.

A Badger (*Meles meles*) sett was found with multiple entrances at the north of the site (**Figure 4.3**, **4.4**). No bedding material and latrines were observed in proximity to the sett so it was unclear whether it was active.

Figure 4.3: Badger sett entrance at the north of the site.

Figure 4.4: Another of the badger sett entrances.

Figure 4.5: Pine Marten (*Martes martes*) scat at the north of the site.

Figure 4.6: Pine Marten (*Martes martes*) scat at the south of the site.