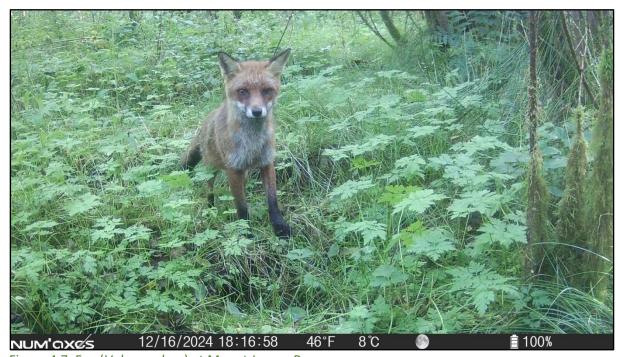

#### 4.3 Camera Trapping

Fox (*Vulpes vulpes*) were recorded on two of the camera traps (**Table 4.4, Appendices, Table 7.4, Figures 4.7, 4.8**). On one of the traps, the edge of an animal was visible that looked like a badger, but it was too unclear to positively verify (**Figure 4.9**).

Figure 4.7: Fox (Vulpes vulpes) at Mount Jessop Bog.

Figure 4.8: Fox (*Vulpes vulpes*) at the north of the site.

Figure 4.9: Image that could not be positively identified as fox (*Vulpes vulpes*) or badger (*Meles meles*).