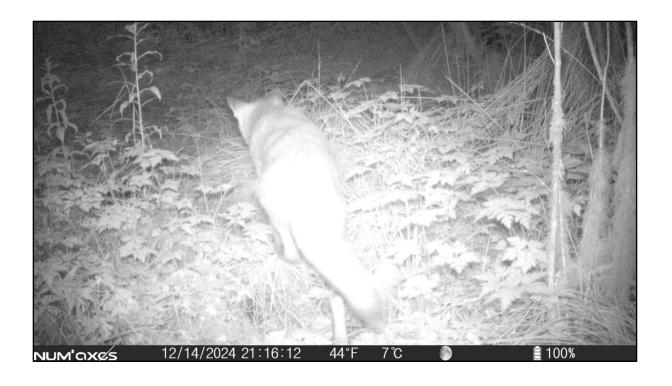

#### 4.3 Camera Trapping

Fox (*Vulpes vulpes*) were recorded on two of the camera traps (**Table 4.4, Appendices, Table 7.4, Figures 4.7, 4.8**). On one of the traps, the edge of an animal was visible that looked like a badger, but it was too unclear to positively verify (**Figure 4.9**).

Figure 4.7: Fox (Vulpes vulpes) at Mount Jessop Bog.

Figure 4.8: Fox (*Vulpes vulpes*) at the north of the site.

Figure 4.9: Image that could not be positively identified as fox (*Vulpes vulpes*) or badger (*Meles meles*).