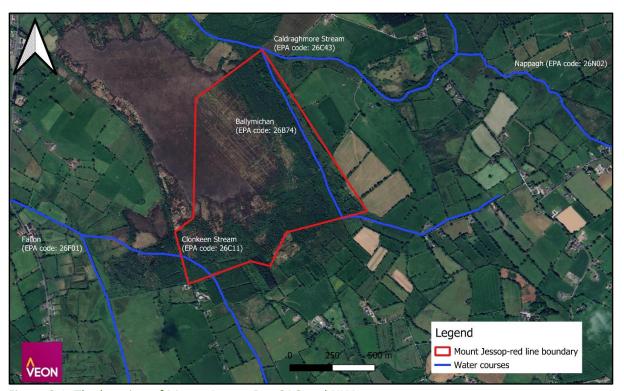

Mount Jessop Bog consists of 71.91 ha of raised bog (25.7 ha of high bog and 46.21 ha cutover) (**Figure 2.1**). Approximately 31 ha (44%), both high bog and cutover, was afforested with conifer plantations between 1973 and 1975. Only 11% (8.0 ha) remained open high bog. The remainder of the cutover developed either into birch (Betula spp.) and willow (Salix spp.) scrub (19.5 ha) (**Figure 2.2 and 2.3**) or remained open (12.5 ha) and dominated by heath and bog species (**Figure 2.4**). The conifer plantations were all felled by 2012.

Figure 2.1: The location of Mount Jessop Bog SAC and NHA.

Figure 2.2: Birch (Betula spp.) and Willow (Salix spp.) scrub along the southern border of Mount Jessop Bog.

Figure 2.3: Willow (Salix spp.) at the north of the Mount Jessop Bog site.