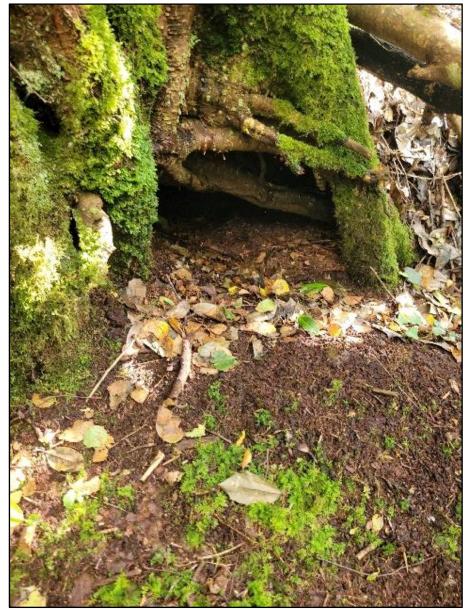

#### 4.2 Tracks and Signs Survey

Signs of mammal activity were found in the form of dwellings and scats (**Table 4.3, Figure 4.3-4.6**). Badger (*Meles meles*) and Pine Marten (*Martes martes*) were both positively identified.

A Badger (*Meles meles*) sett was found with multiple entrances at the north of the site (**Figure 4.3**, **4.4**). No bedding material and latrines were observed in proximity to the sett so it was unclear whether it was active.

Figure 4.3: Badger sett entrance at the north of the site.

Figure 4.4: Another of the badger sett entrances.

Figure 4.5: Pine Marten (*Martes martes*) scat at the north of the site.

Figure 4.6: Pine Marten (*Martes martes*) scat at the south of the site.