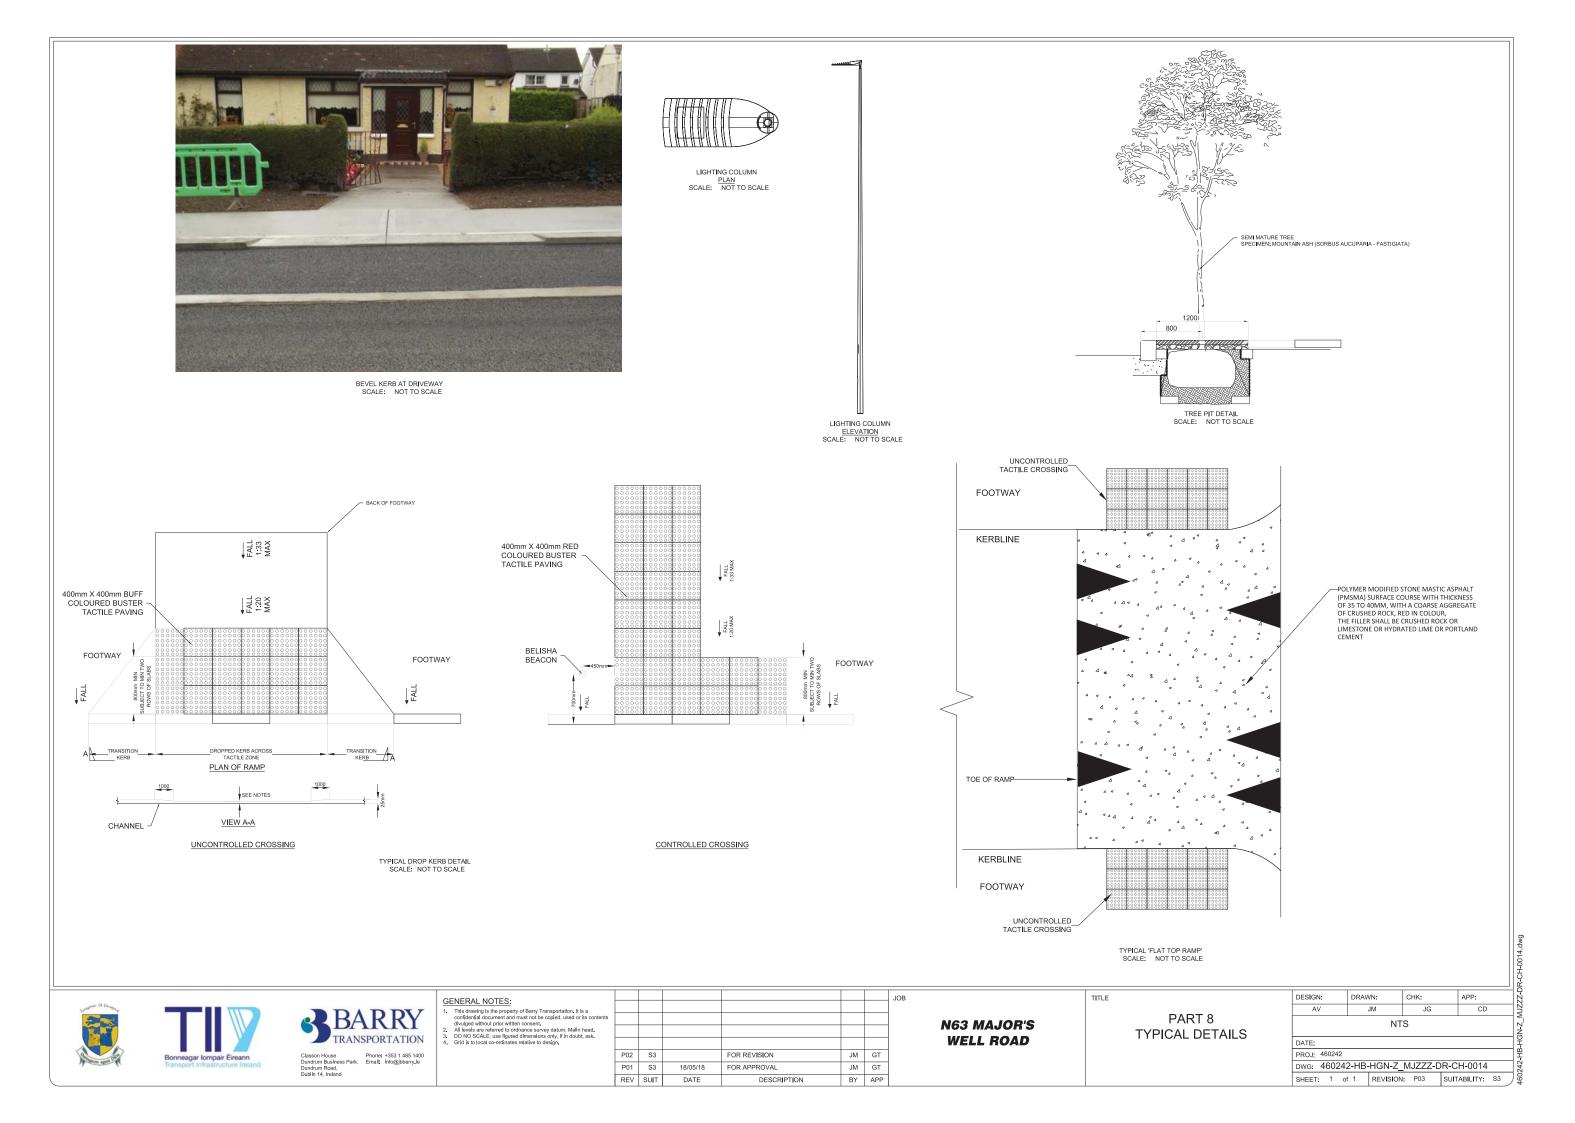

eland                                                                                                                                                                                      | Classon House<br>Dundrum Business Park,<br>Dundrum Rad,<br>Dundrum | CENERAL NOTES: This drawing is the property of Barry Transportation. It is a confidential document and must not be copied, used or its contents divulged without prior written conserved y datum, Maiin head. All levels are referred to ordnance survey datum, Maiin head. DO NO SCALE, use figured dimensions only, if in doubt, ask. Grid is to local co-ordinates relative to design. | P01 S3 05/02<br>REV SUIT DA |                  | NN<br>BY | RC | JOB | N63 MAJOR'S<br>WELL ROAD | TITLE<br>PAF<br>MAJOR'S V<br>GENERAL AR<br>(EXISTING |