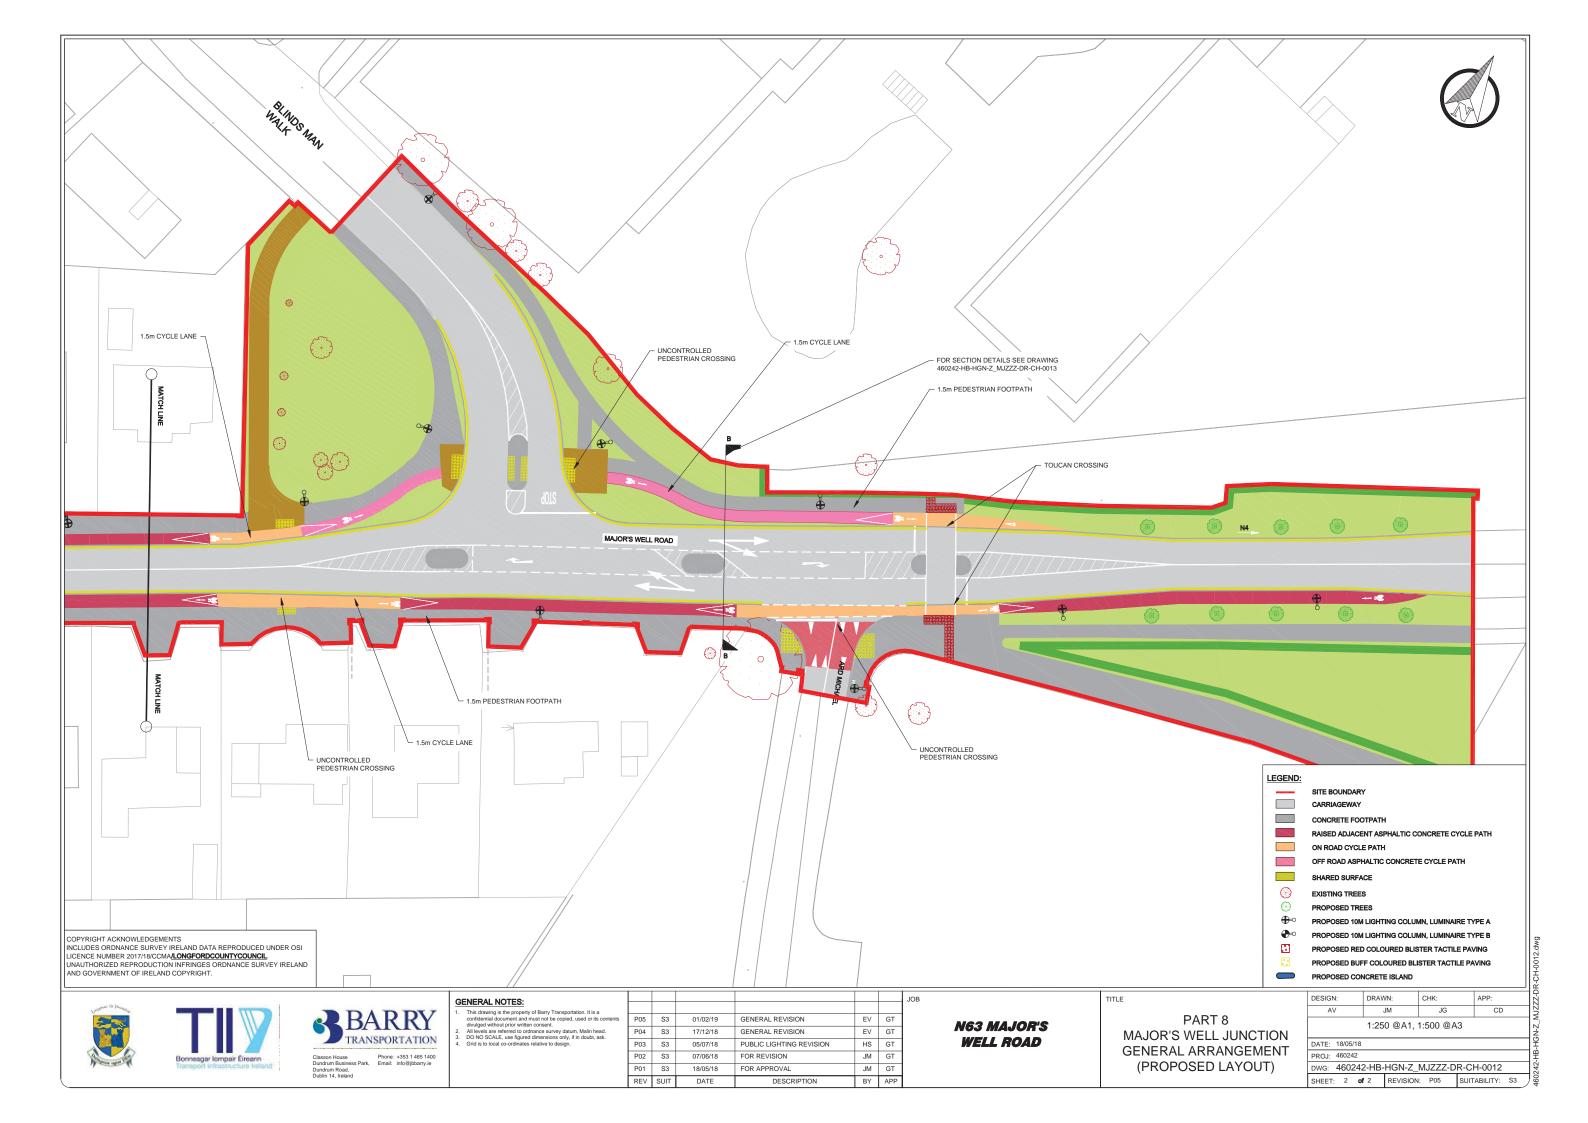

e Ireland                                                                                                                                                                                      | Classon House<br>Dundrum Business Park,<br>Dundrum Rad,<br>Dundrum | CENERAL NOTES: This drawing is the property of Barry Transportation. It is a confidential document and must not be copied, used or its contents divulged without prior written conserved y datum, Maiin head. All levels are referred to ordnance survey datum, Maiin head. DO NO SCALE, use figured dimensions only, if in doubt, ask. Grid is to local co-ordinates relative to design. | P01 S3 05/02<br>REV SUIT DA |                  | NN<br>BY | RC | JOB | N63 MAJOR'S<br>WELL ROAD | TITLE<br>PAF<br>MAJOR'S V<br>GENERAL AR<br>(EXISTING |