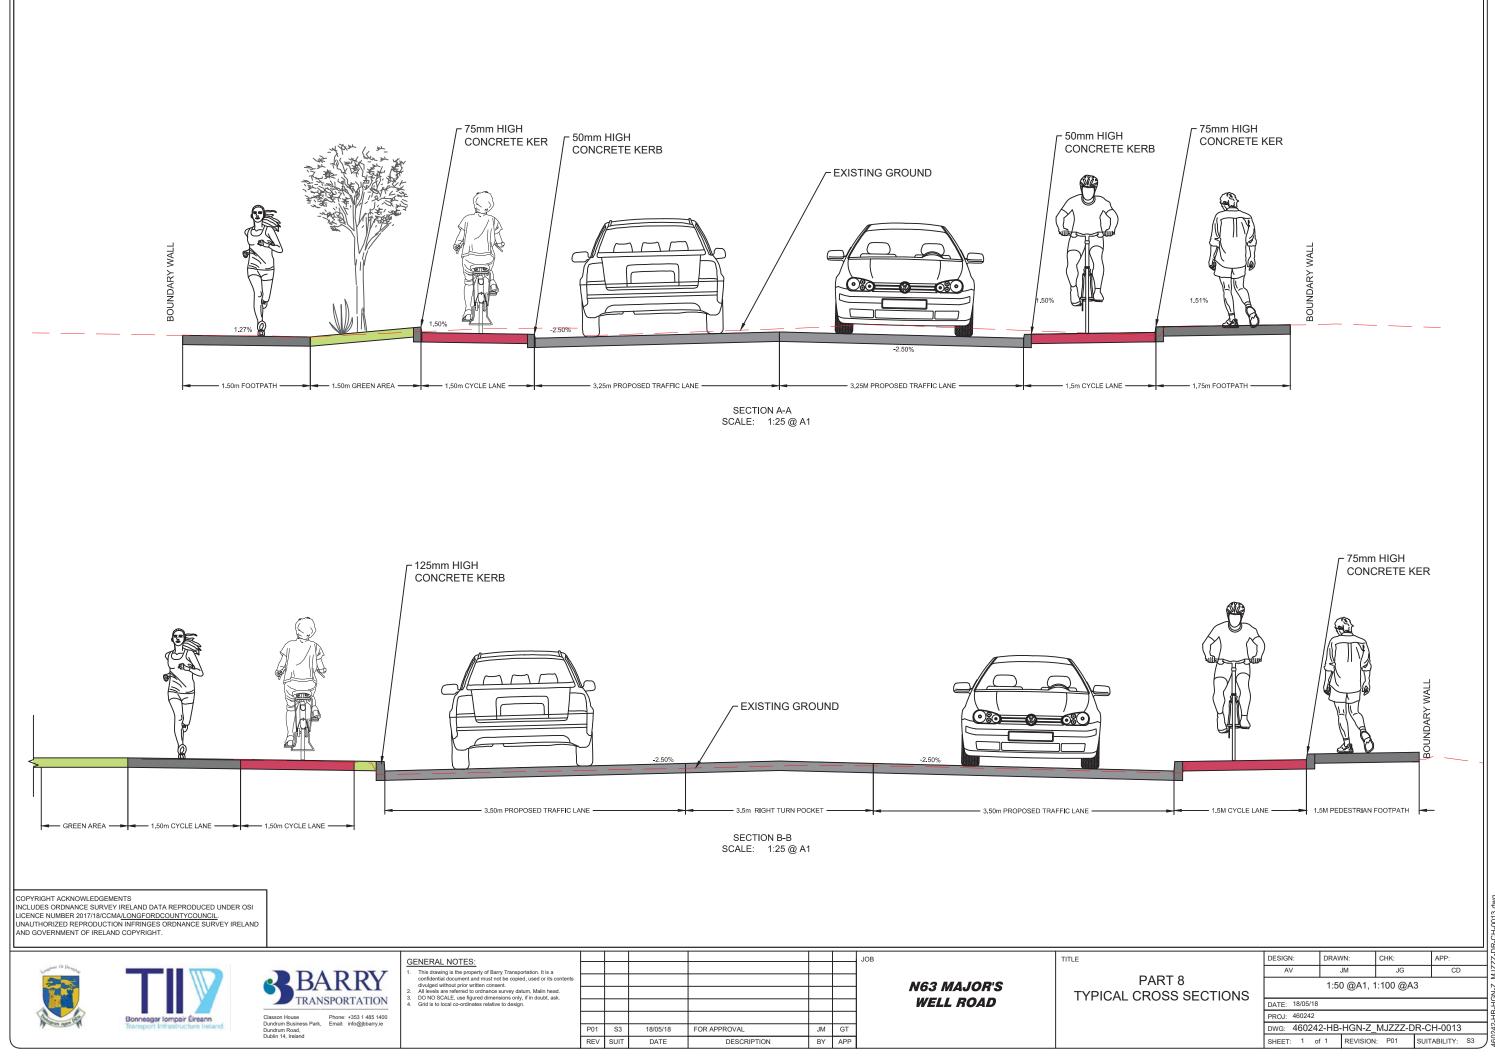

Ireland                                                                                                                                                                                      | Classon House<br>Dundrum Business Park,<br>Dundrum Rad,<br>Dundrum | CENERAL NOTES: This drawing is the property of Barry Transportation. It is a confidential document and must not be copied, used or its contents divulged without prior written conserved y datum, Maiin head. All levels are referred to ordnance survey datum, Maiin head. DO NO SCALE, use figured dimensions only, if in doubt, ask. Grid is to local co-ordinates relative to design. | P01 S3 05/02<br>REV SUIT DA |                  | NN<br>BY | RC | JOB | N63 MAJOR'S<br>WELL ROAD | TITLE<br>PAF<br>MAJOR'S V<br>GENERAL AR<br>(EXISTING |