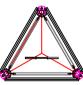

Dress. Note
Flags/OE O1/O1 Noterwase:
Noterwase: Noterwase: Abstractic Abstra

TOWER ELEVATION FOR CLARITY, BRACING ON OTHER FACES NOT SHOWN