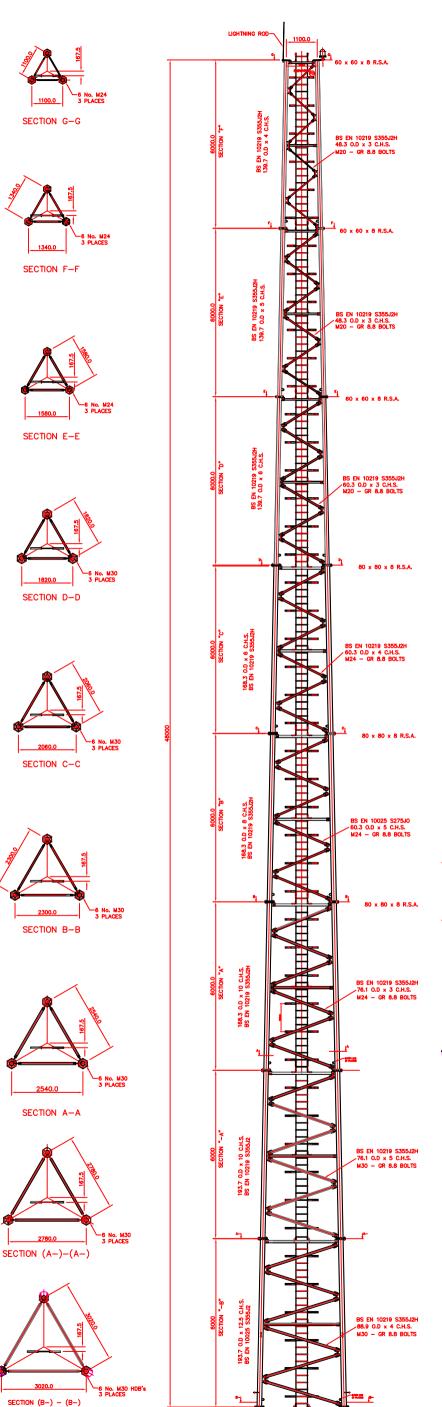

Dress. Note
Flags/OE O1/O1 Noterwase:
Noterwase: Noterwase: Abstractic Abstra

TOWER ELEVATION FOR CLARITY, BRACING ON OTHER FACES NOT SHOWN