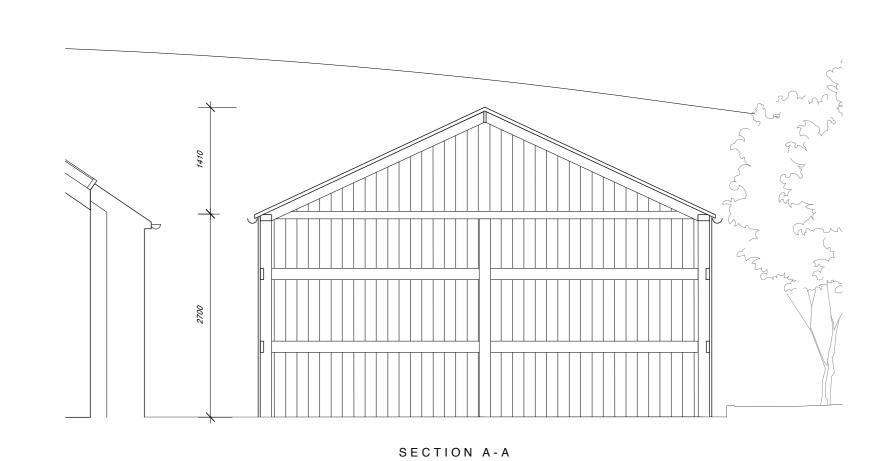

REV. 0

EAST ELEVATION

WEST ELEVATION

OWN-DOOR UNIT W C OWN-DOOR UNIT W C ВООТН W C

SECTION B-B

MATERIALS ① Random Rubble Stone ② Natural Slate Roof ③ Painted Timber Framed Clear Glass Window ④ Painted Timber Framed Door ⑤ Timber Cladding ⑥ Wire Mesh Screen