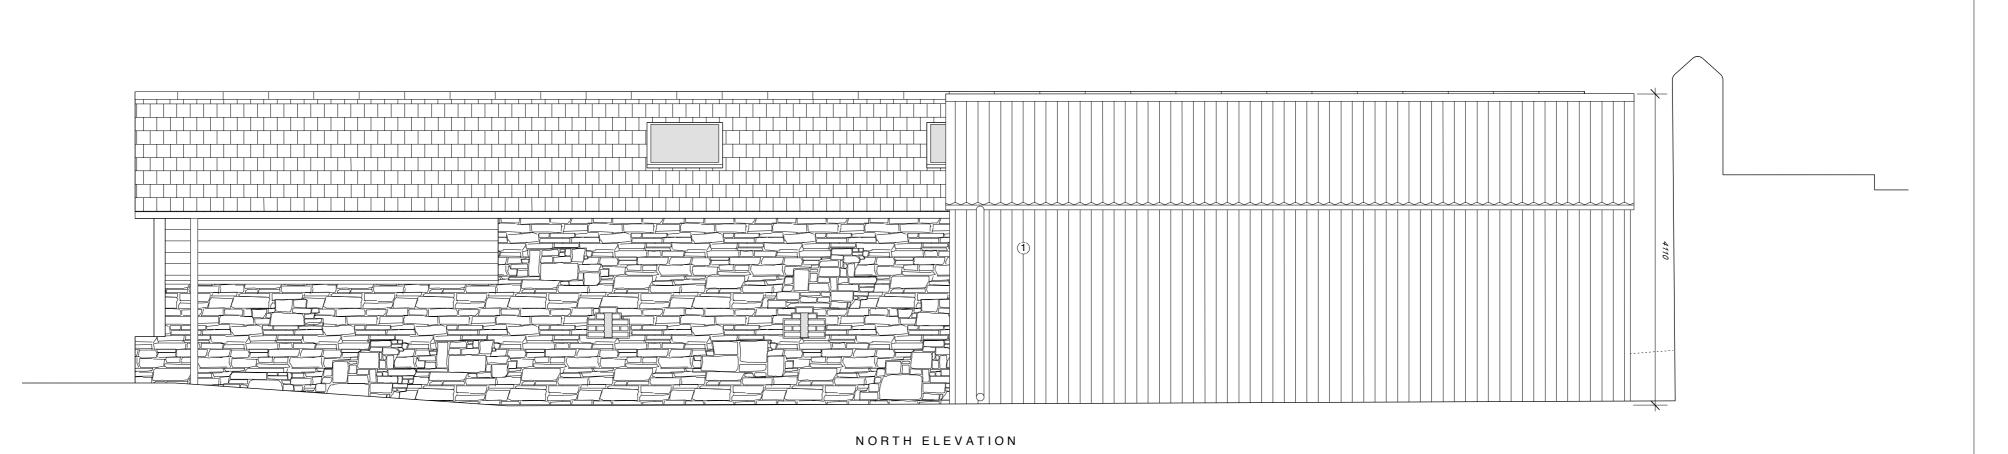

REV. 0

EAST ELEVATION

WEST ELEVATION

OWN-DOOR UNIT W C OWN-DOOR UNIT W C ВООТН W C

SECTION B-B

MATERIALS ① Random Rubble Stone ② Natural Slate Roof ③ Painted Timber Framed Clear Glass Window ④ Painted Timber Framed Door ⑤ Timber Cladding ⑥ Wire Mesh Screen