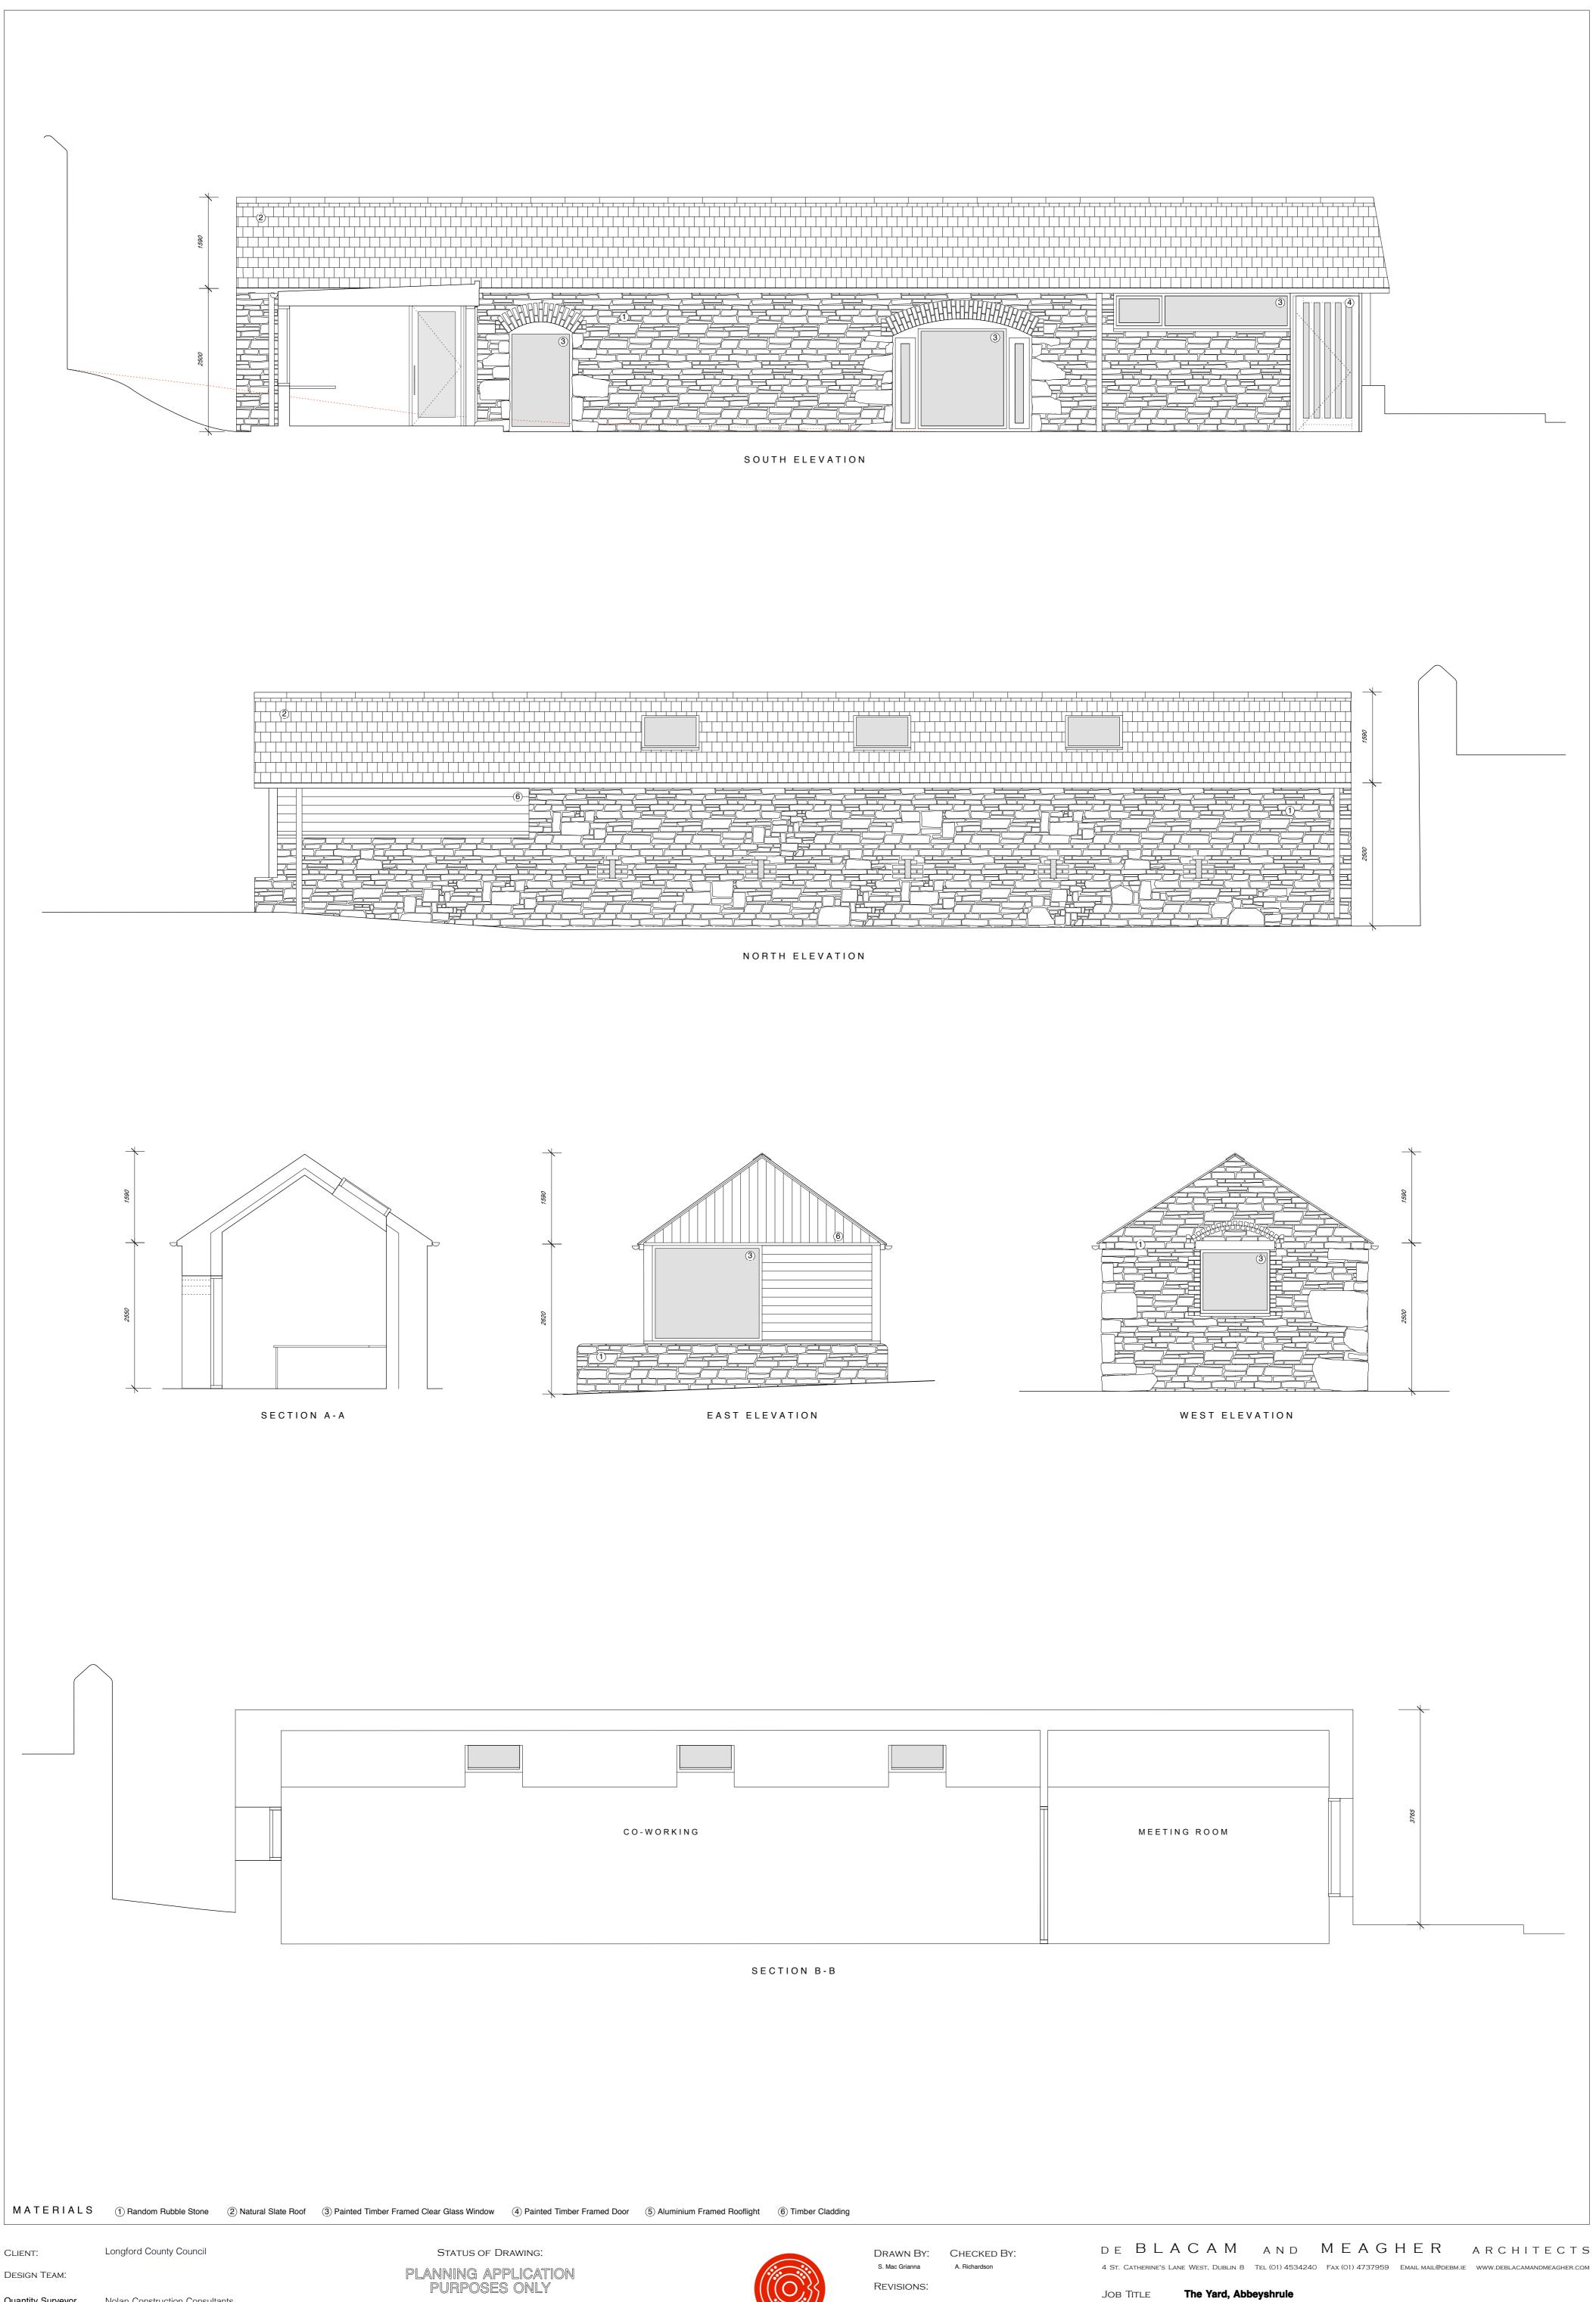

REV. 0

EAST ELEVATION

WEST ELEVATION

OWN-DOOR UNIT W C OWN-DOOR UNIT W C ВООТН W C

SECTION B-B

MATERIALS ① Random Rubble Stone ② Natural Slate Roof ③ Painted Timber Framed Clear Glass Window ④ Painted Timber Framed Door ⑤ Timber Cladding ⑥ Wire Mesh Screen