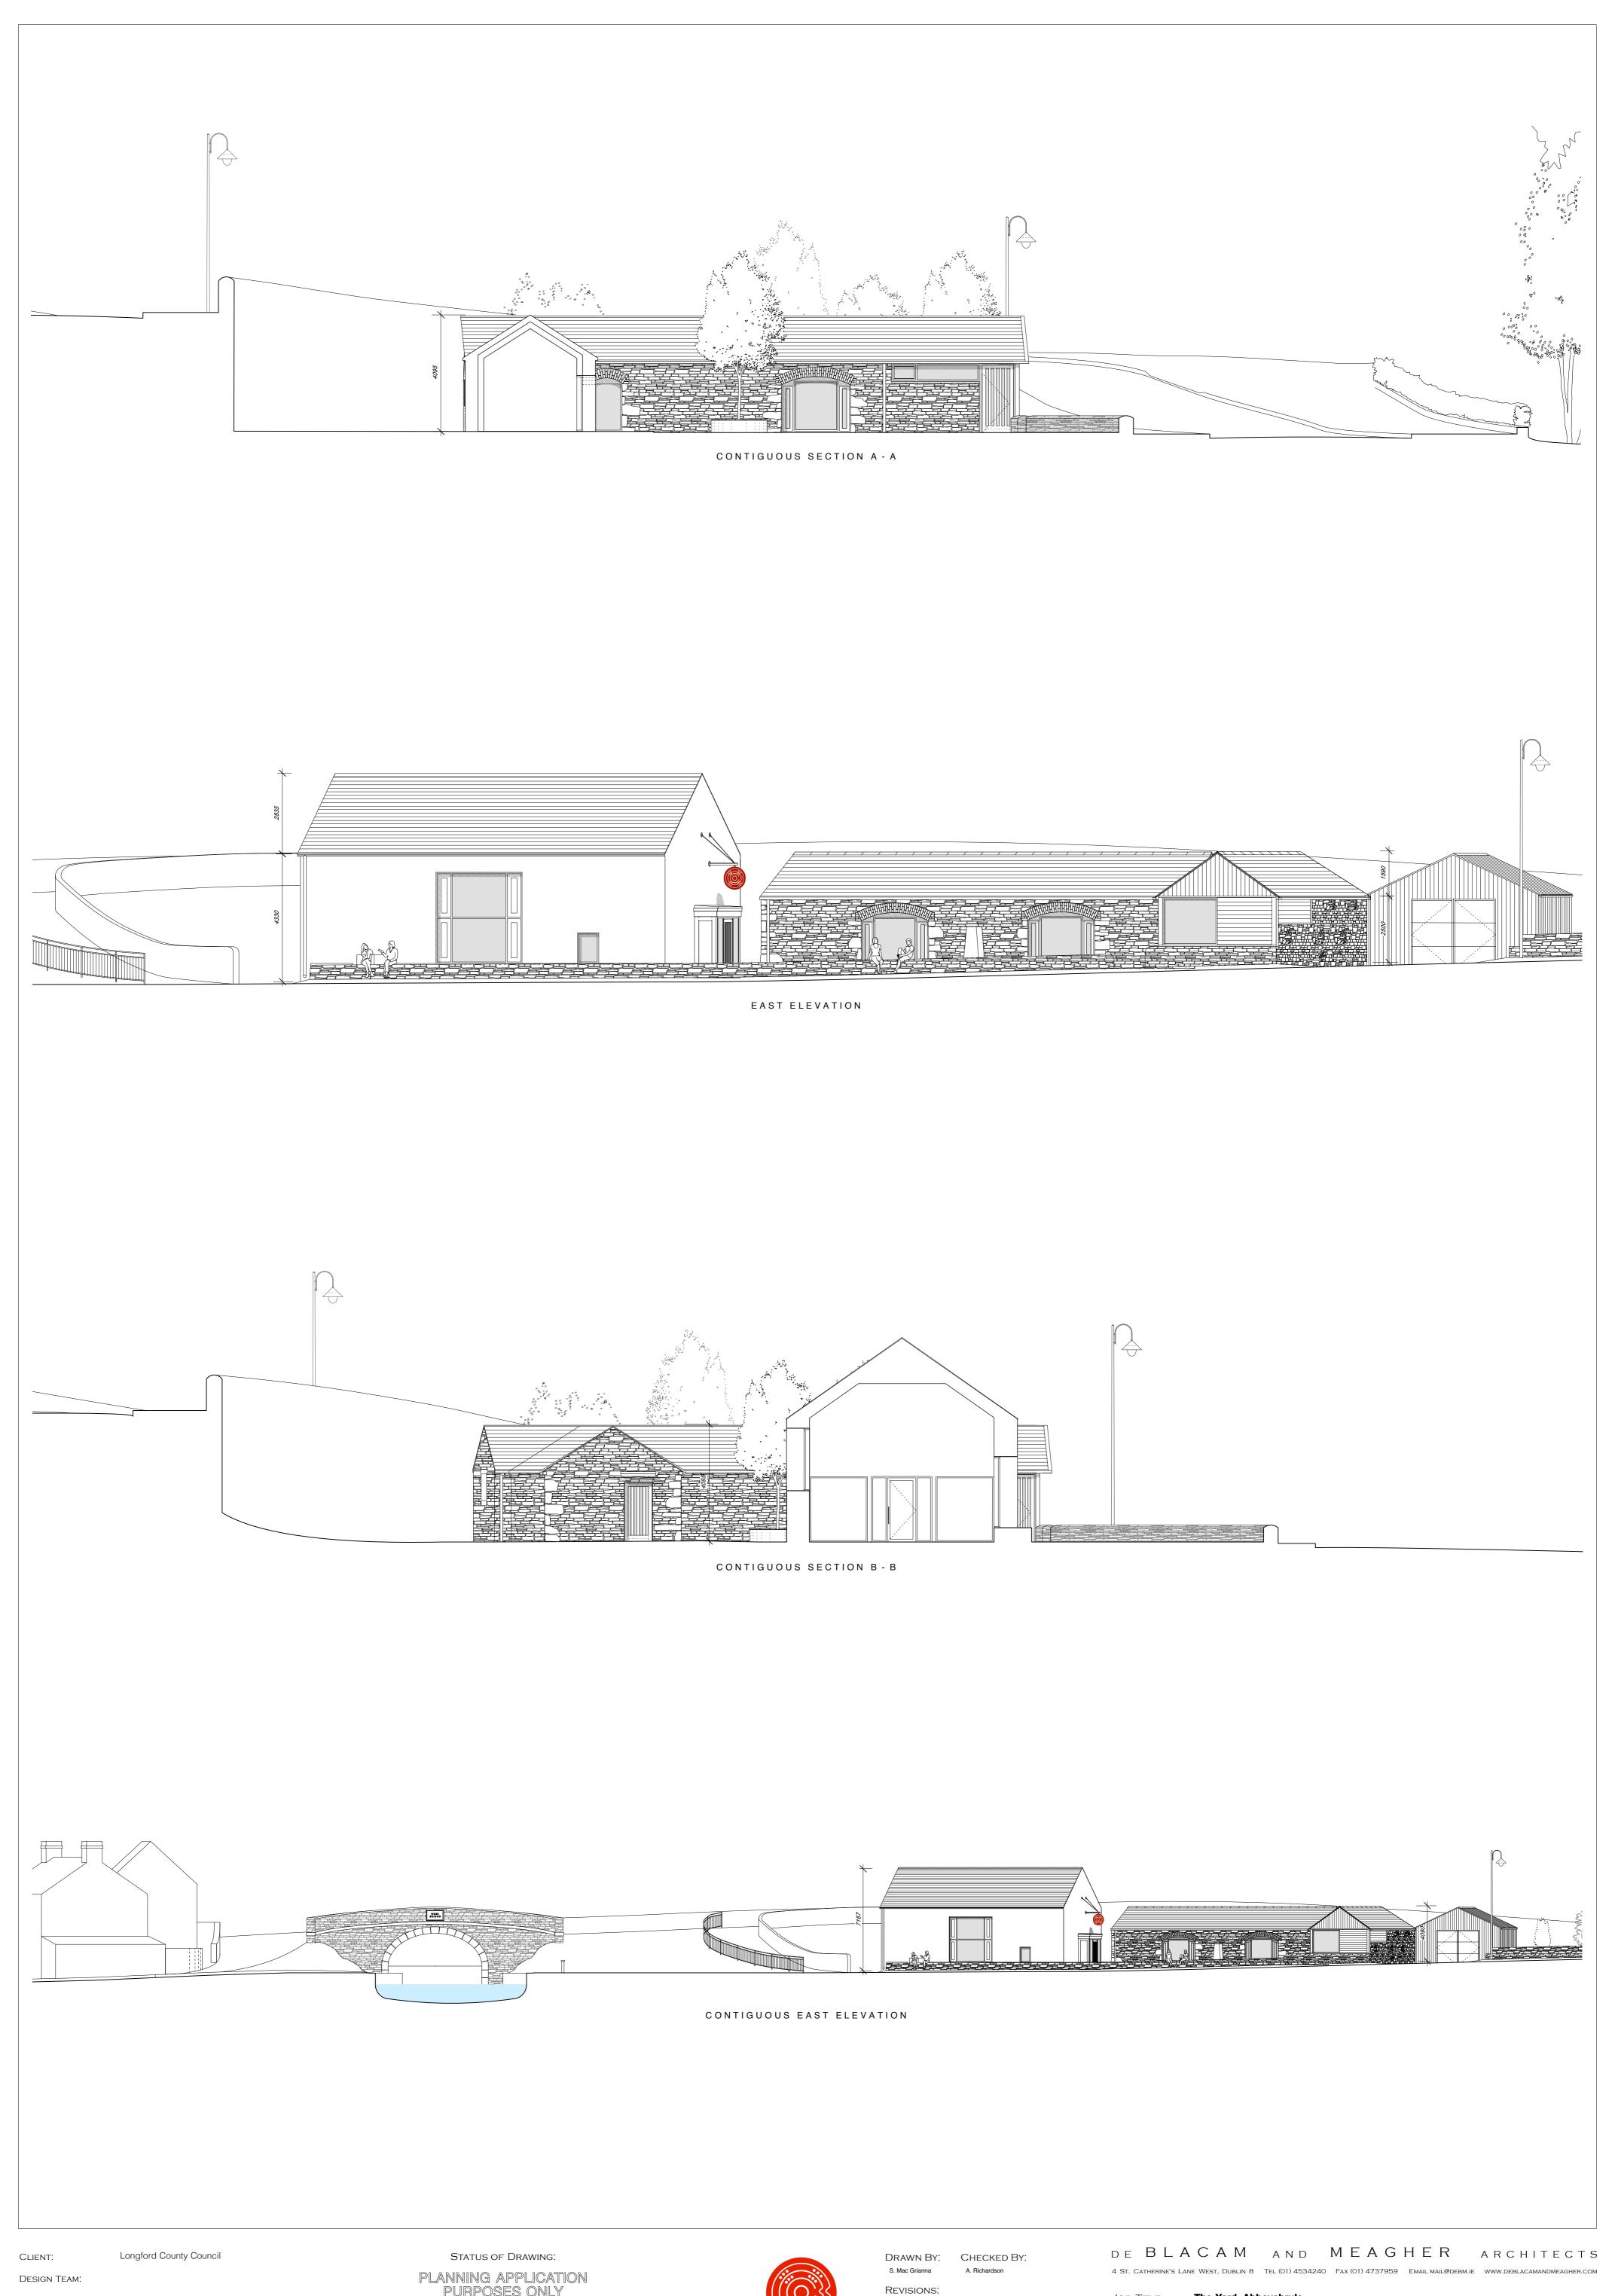

SITE BOUNDARY OUTLINED IN RED

CLIENT: Longford County Council DESIGN TEAM:

Quantity Surveyor Nolan Construction Consultants Structural Engineer Killian Consulting Engineers Services Engineer Coen Consulting Engineers

DRAWN BY: CHECKED BY:

S. Mac Grianna A. Richardson

DE BLACAM AND MEAGHER ARCHITECTS

JOB TITLE The Yard. Abbevshrule DRAWING TITLE Site Location Map

DATE 28.10.20 SCALE 1:1000 @ A1 JOB NO. 2037 DWG NO. A-01