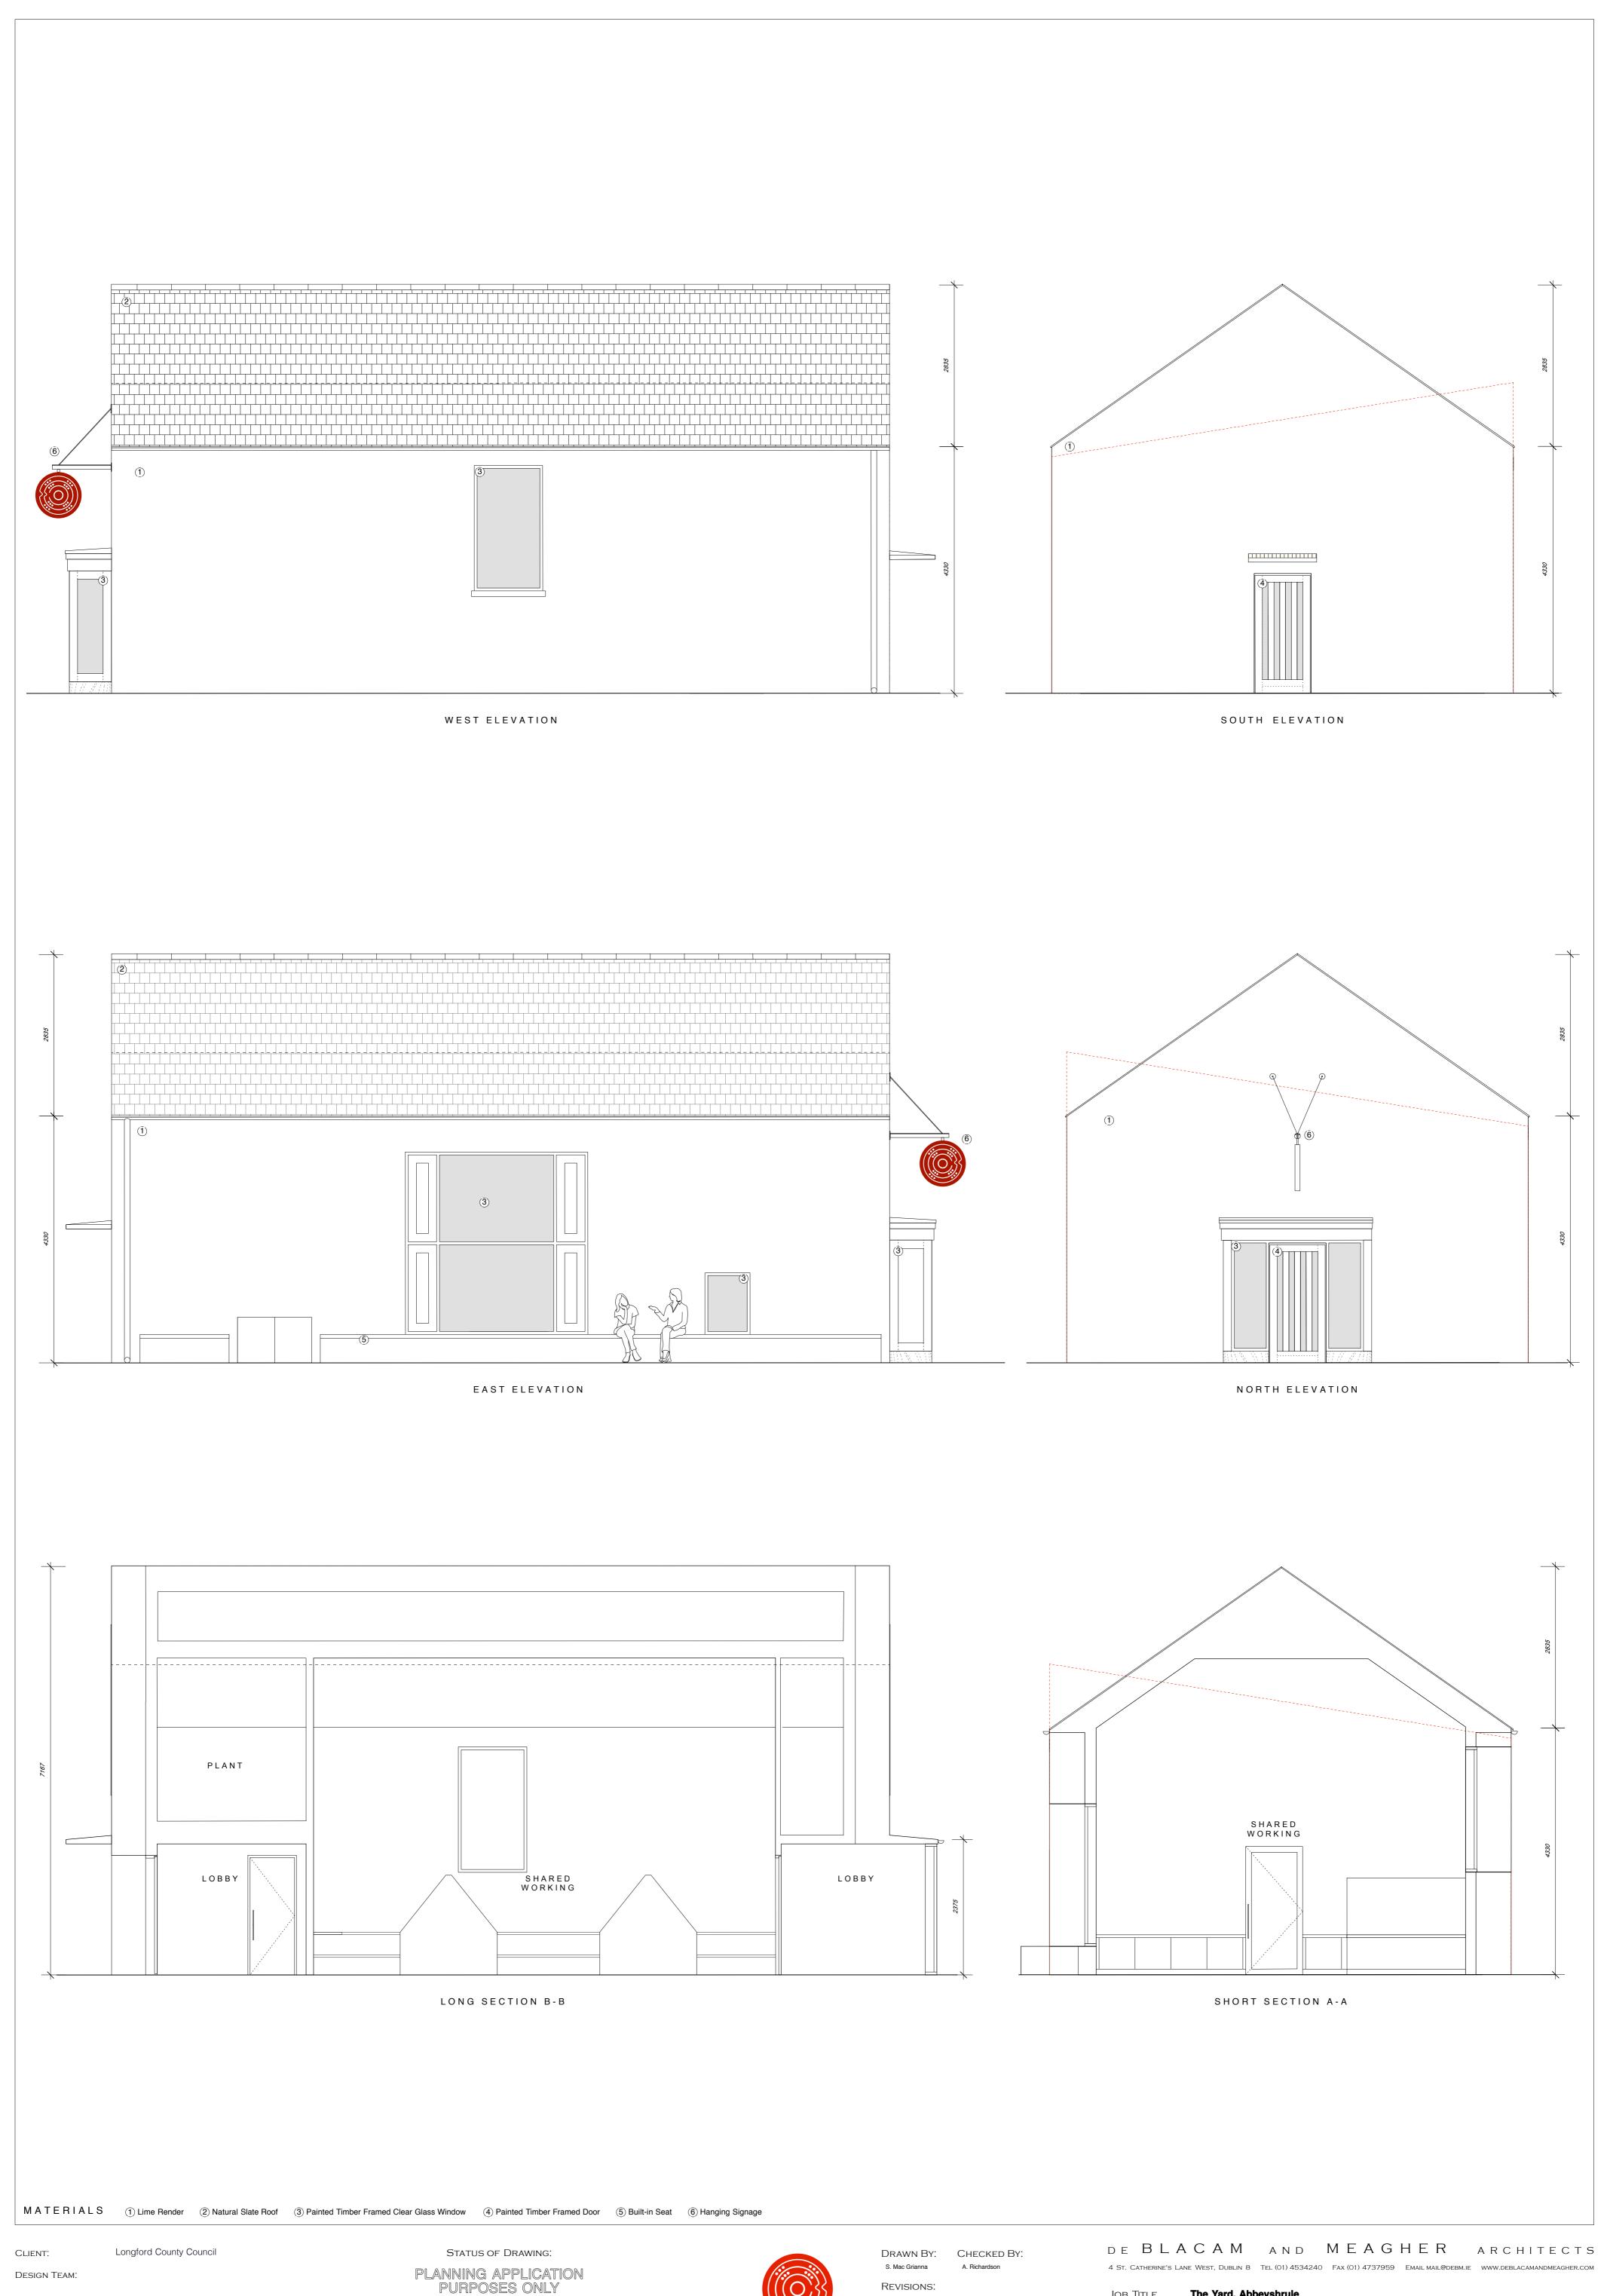

REV. 0

EAST ELEVATION

WEST ELEVATION

OWN-DOOR UNIT W C OWN-DOOR UNIT W C ВООТН W C

SECTION B-B

MATERIALS ① Random Rubble Stone ② Natural Slate Roof ③ Painted Timber Framed Clear Glass Window ④ Painted Timber Framed Door ⑤ Timber Cladding ⑥ Wire Mesh Screen