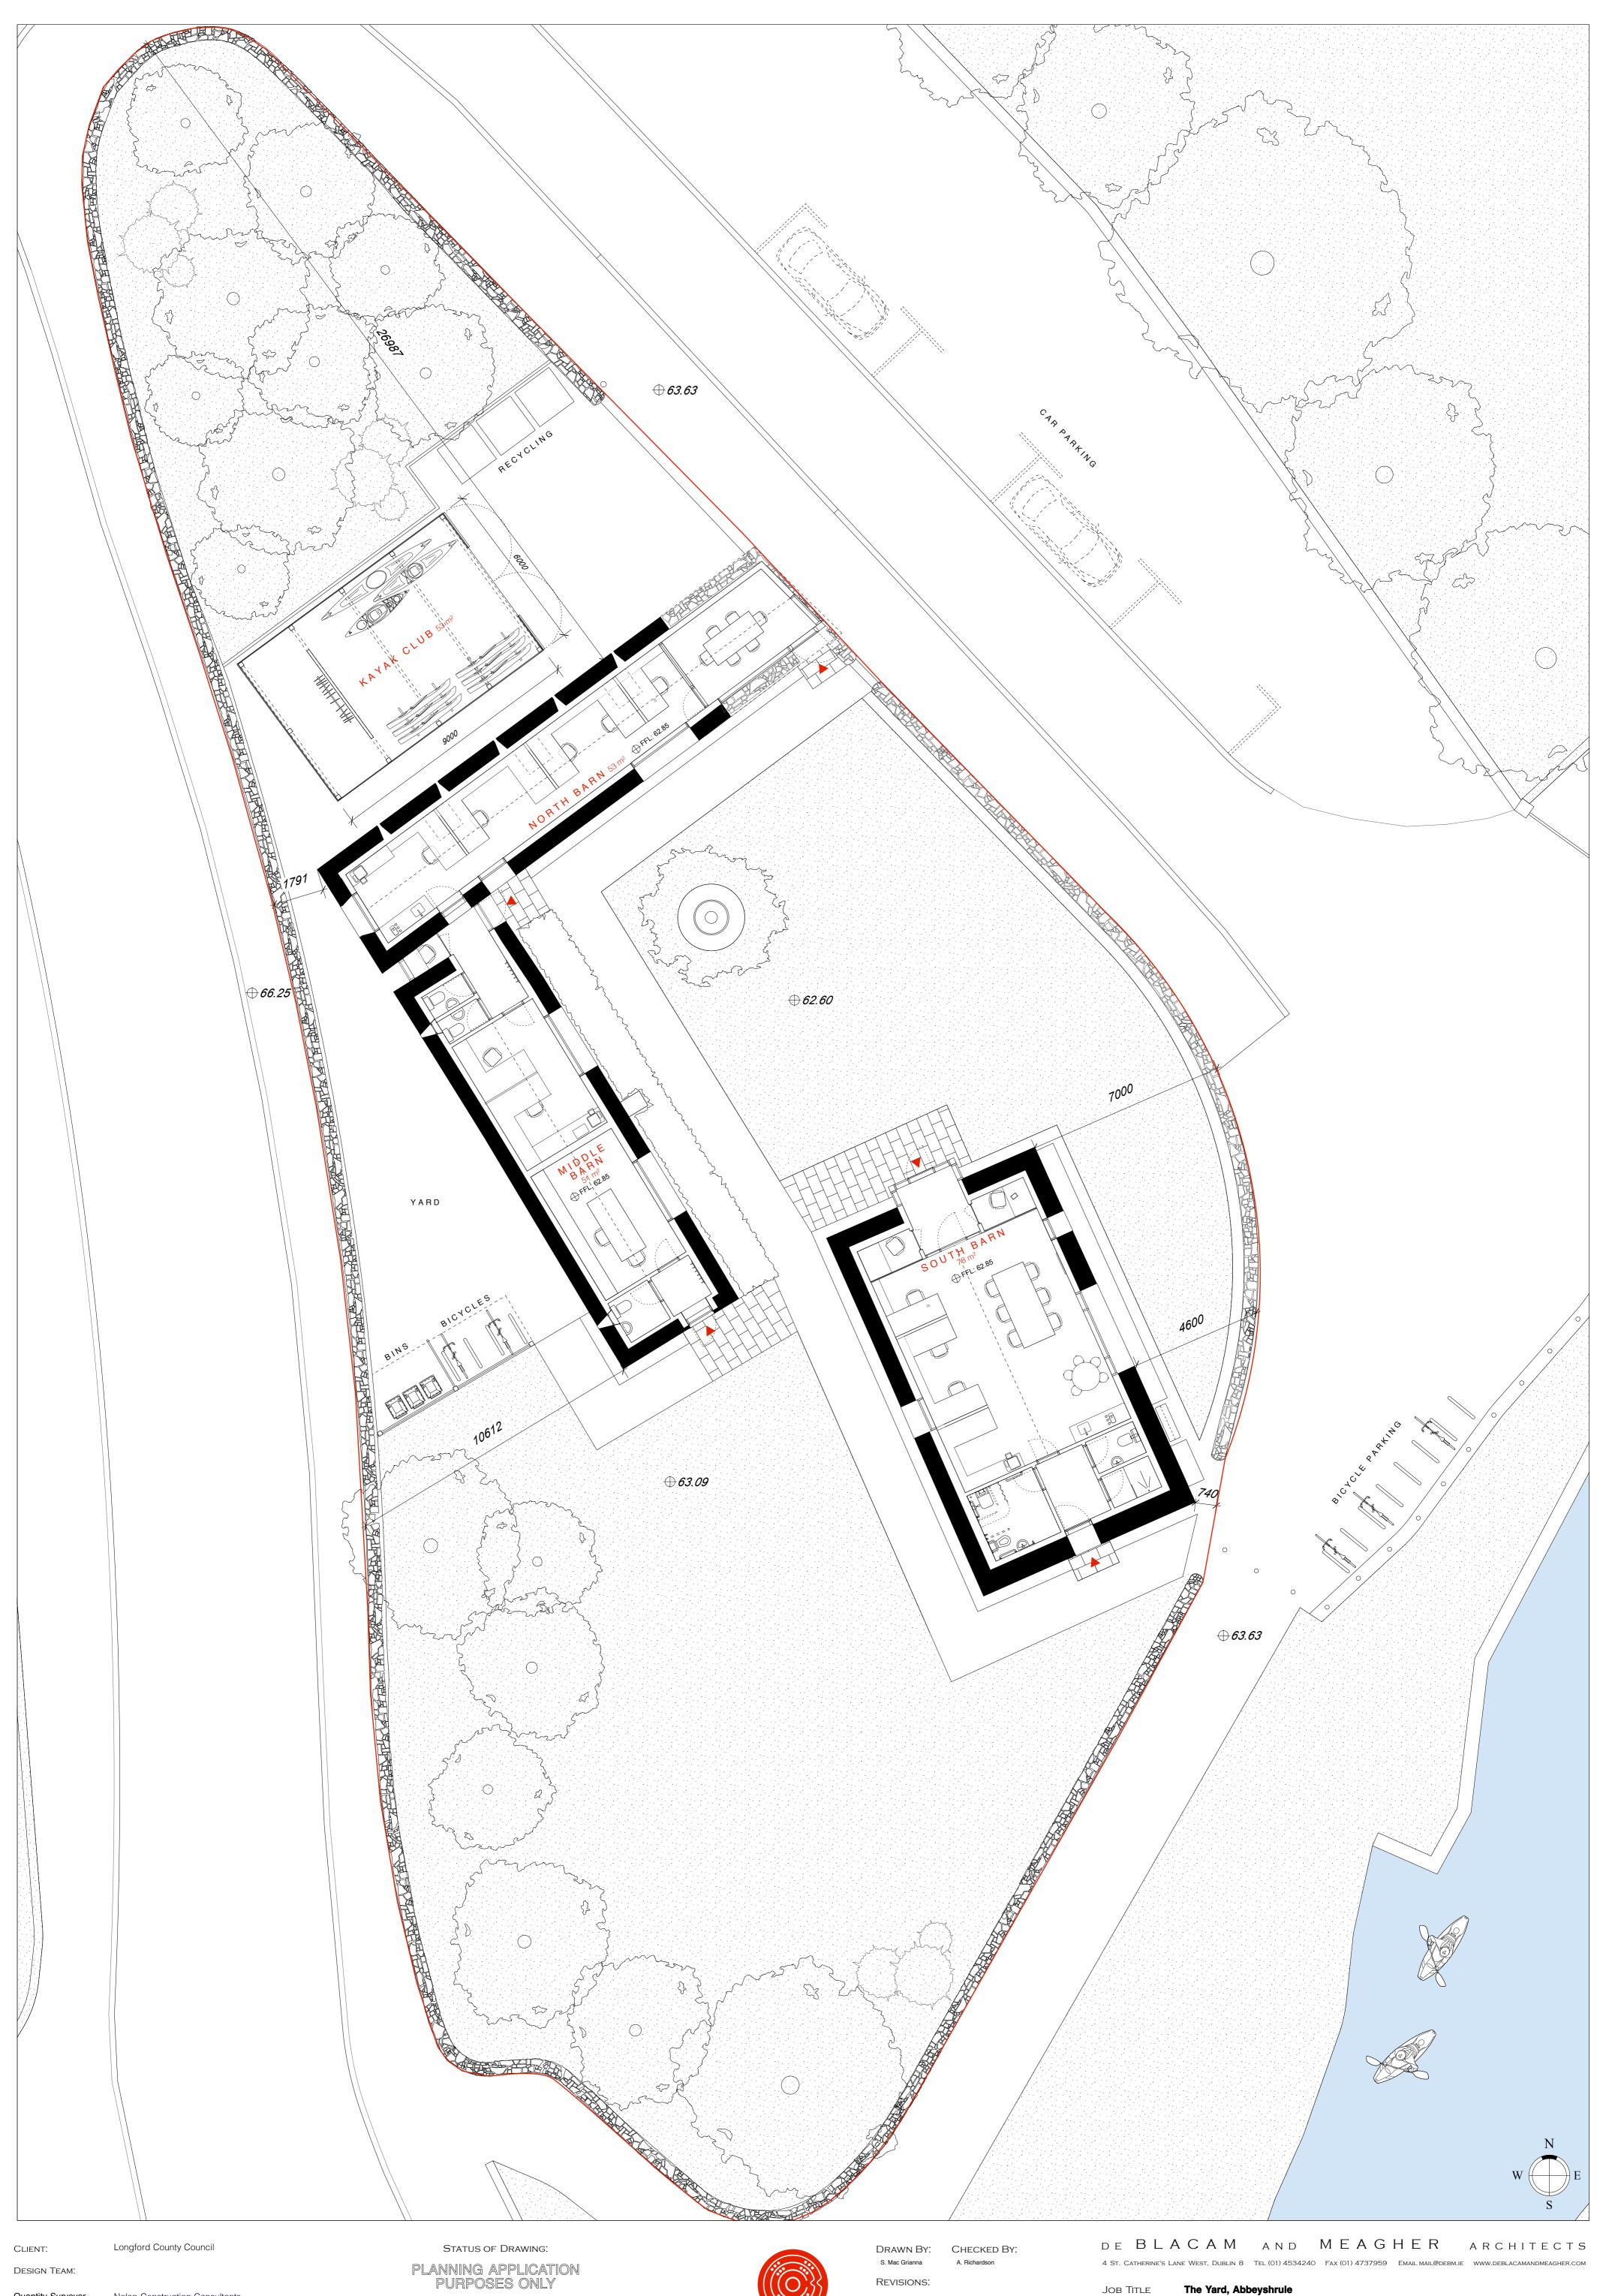

RAWING: FOR PLANNING APPLICATION **PURPOSES ONLY** 

The copyright of this drawing is vested in the Architects.

This drawings may not be copied or reproduced without written consent.



REVISIONS:

DRAWN BY: CHECKED BY:

S. Mac Grianna A. Richardson

DE BLACAM AND MEAGHER ARCHITECTS

JOB TITLE The Yard. Abbevshrule DRAWING TITLE Site Location Map

DATE 28.10.20 SCALE 1:1000 @ A1 JOB NO. 2037 DWG NO. A-01

REV. 0



Do not scale from this drawing.
All dimensions to be taken from Architect's drawings.
Discrepencies to be referred to the Architect for clarification.

The copyright of this drawing is vested in the Architects. This drawings may not be copied or reproduced without written consent.

Killian Consulting Engineers

Coen Consulting Engineers

Structural Engineer

Services Engineer



Quantity Surveyor Structural Engineer

Services Engineer

Nolan Construction Consultants

Killian Consulting Engineers

Coen Consulting Engineers

The copyright of this drawing is vested in the Architects. This drawings may not be copied or reproduced without written consent.





DESIGN TEAM: Quantity Surveyor

Structural Engineer

Services Engineer

Nolan Construction Consultants Killian Consulting Engineers

Coen Consulting Engineers

PLANNING APPLICATION PURPOSES ONLY Do not scale from this drawing.
All dimensions to be taken from Architect's drawings.
Discrepencies to be referred to the Architect for clarification. The copyright of this drawing is vested in the Architects. This drawings may not be copied or reproduced without written consent.

A. Richardson REVISIONS:

4 St. Catheri