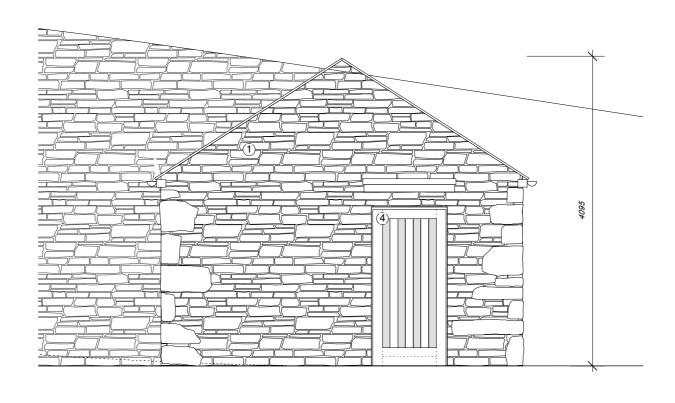

REV. 0

EAST ELEVATION

WEST ELEVATION

OWN-DOOR UNIT W C OWN-DOOR UNIT W C ВООТН W C

SECTION B-B

MATERIALS ① Random Rubble Stone ② Natural Slate Roof ③ Painted Timber Framed Clear Glass Window ④ Painted Timber Framed Door ⑤ Timber Cladding ⑥ Wire Mesh Screen