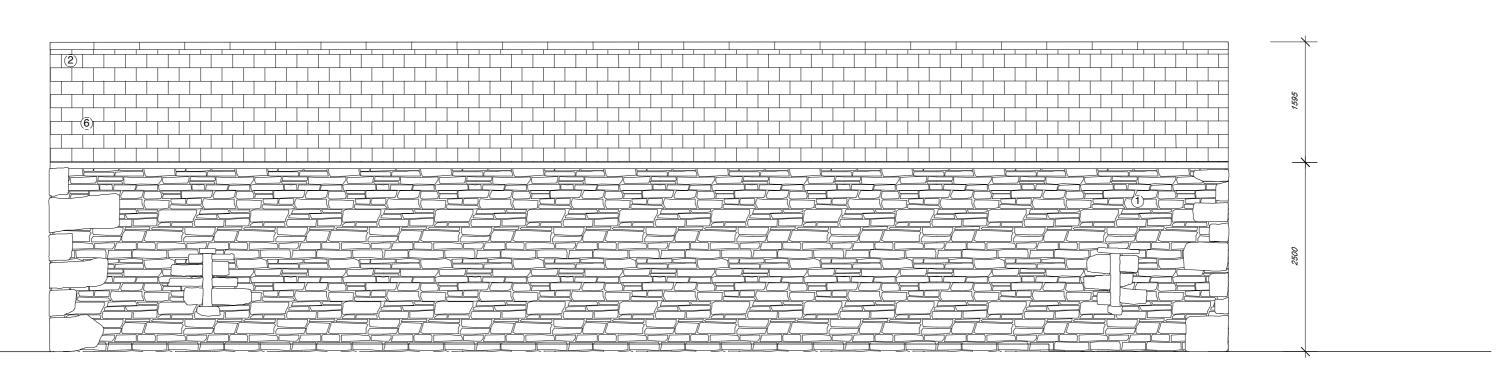

REV. 0

EAST ELEVATION

WEST ELEVATION

OWN-DOOR UNIT W C OWN-DOOR UNIT W C ВООТН W C

SECTION B-B

MATERIALS ① Random Rubble Stone ② Natural Slate Roof ③ Painted Timber Framed Clear Glass Window ④ Painted Timber Framed Door ⑤ Timber Cladding ⑥ Wire Mesh Screen