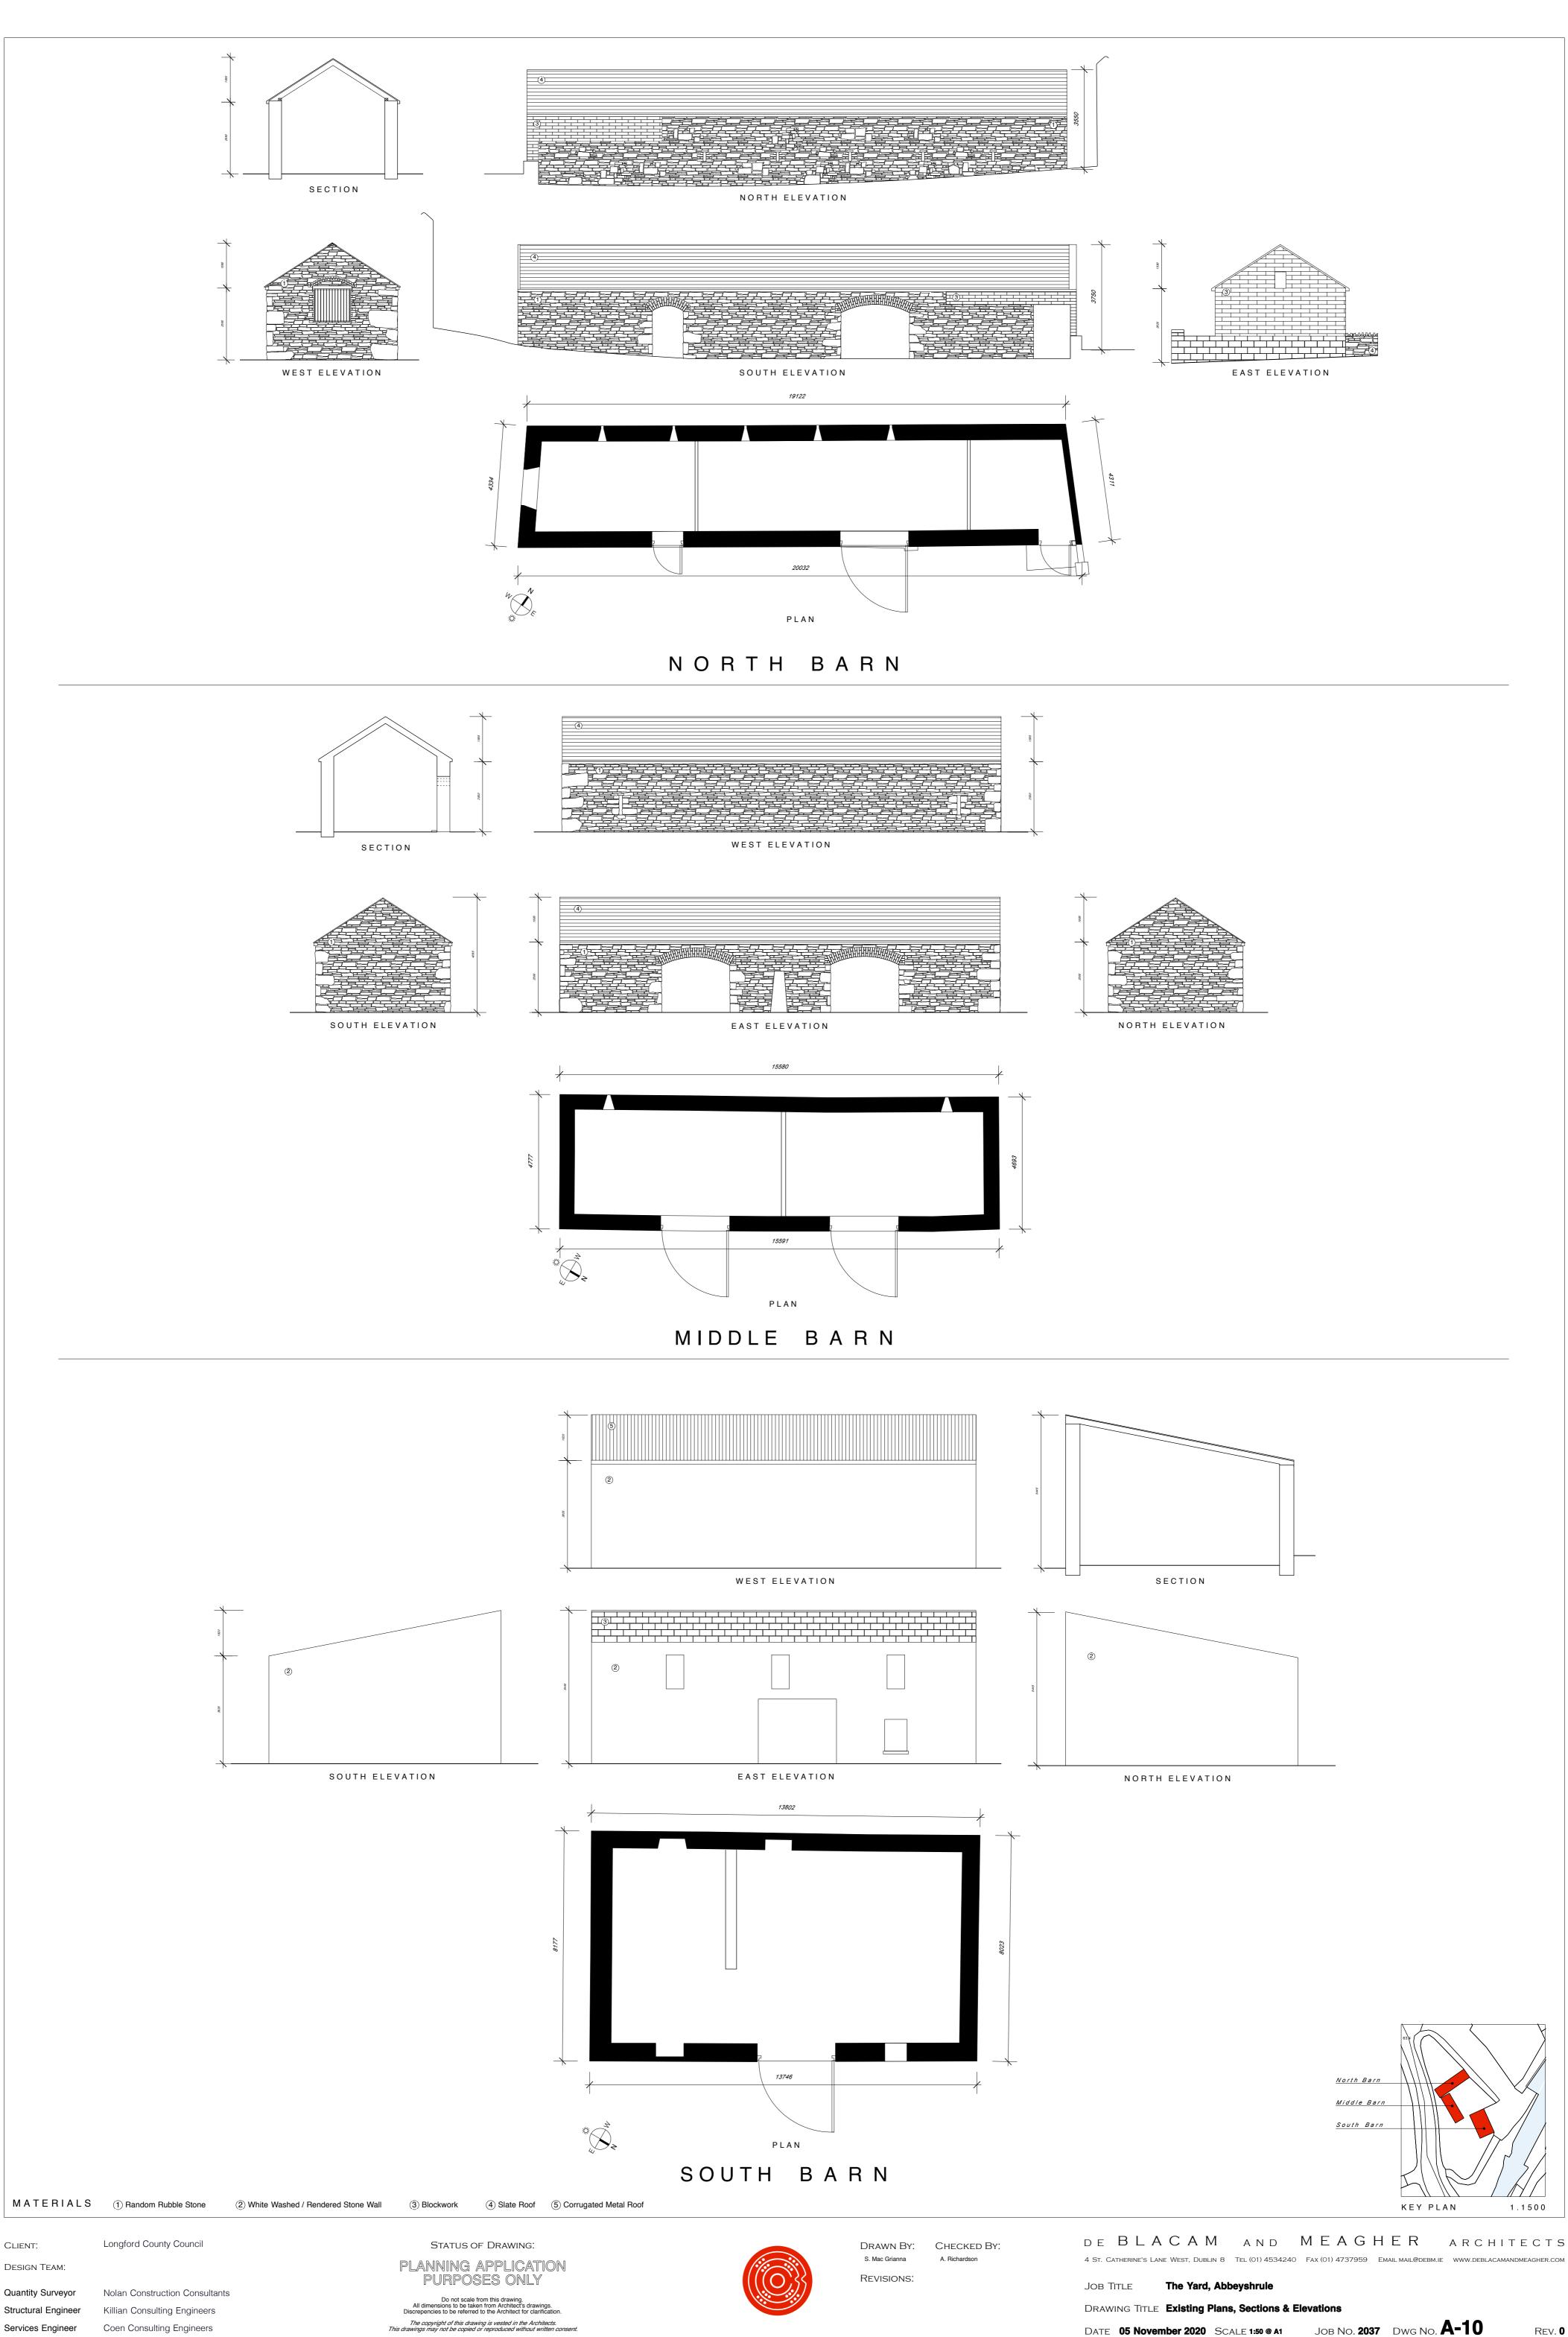

CLIENT: DESIGN TEAM: Quantity Surveyor Structural Engineer

Services Engineer

Nolan Construction Consultants Killian Consulting Engineers Coen Consulting Engineers

Longford County Council

STATUS OF DRAWING: PLANNING APPLICATION PURPOSES ONLY Do not scale from this drawing.
All dimensions to be taken from Architect's drawings.
Discrepencies to be referred to the Architect for clarification. The copyright of this drawing is vested in the Architects. This drawings may not be copied or reproduced without written consent.

DRAWN BY: CHECKED BY: S. Mac Grianna A. Richardson REVISIONS:

DE BLACAM AND MEAGHER ARCHITECTS 4 St. Catherine's Lane West, Dublin 8 Tel (01) 4534240 Fax (01) 4737959 Email mail@debm.ie www.deblacamandmeagher.com