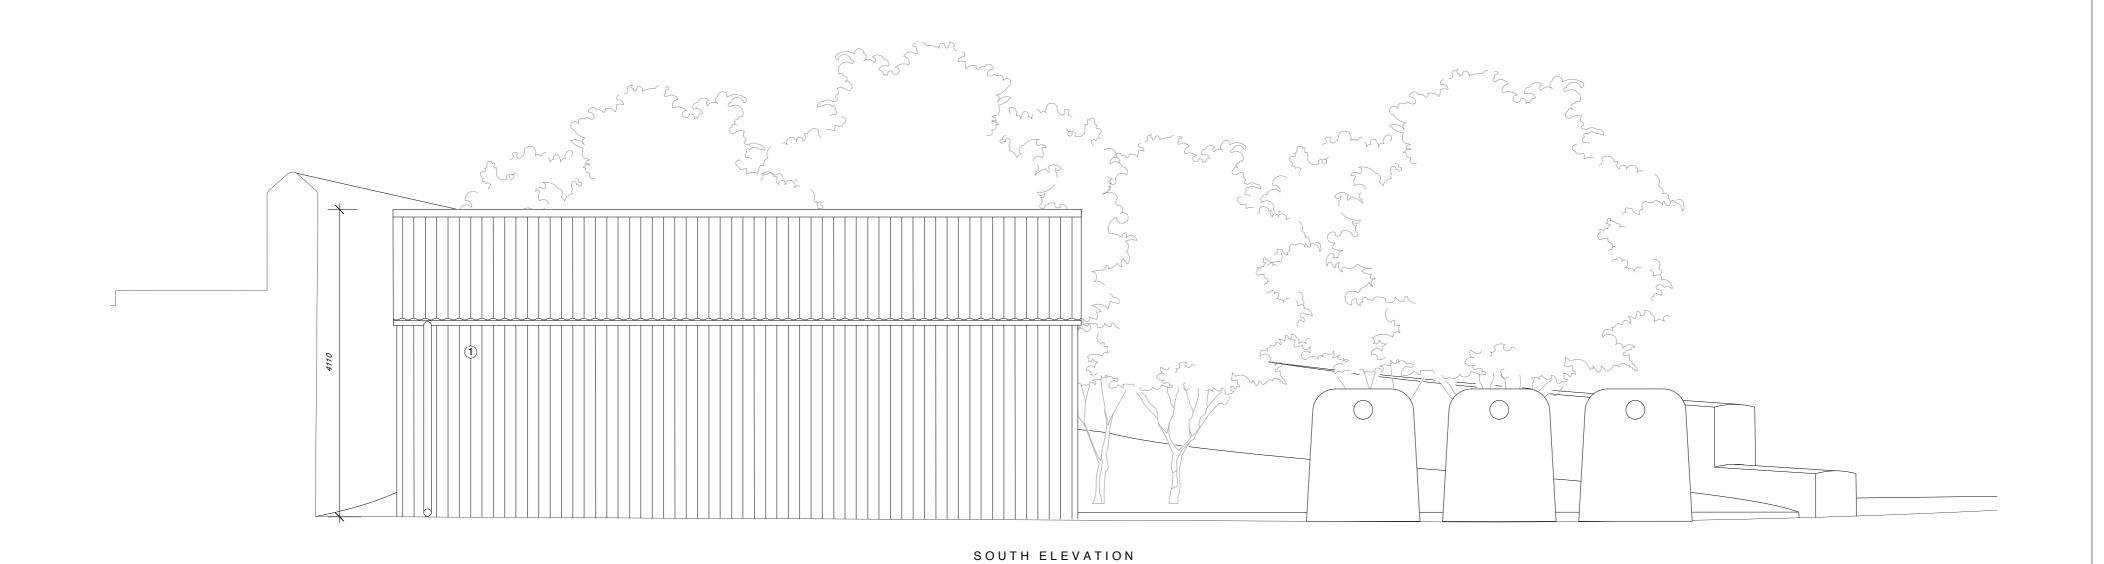

Rev. 0

MATERIALS ① Corrugated Metal Cladding 2 Painted Steel Doors

CLIENT: DESIGN TEAM: Quantity Surveyor

Nolan Construction Consultants Structural Engineer Killian Consulting Engineers Services Engineer Coen Consulting Engineers