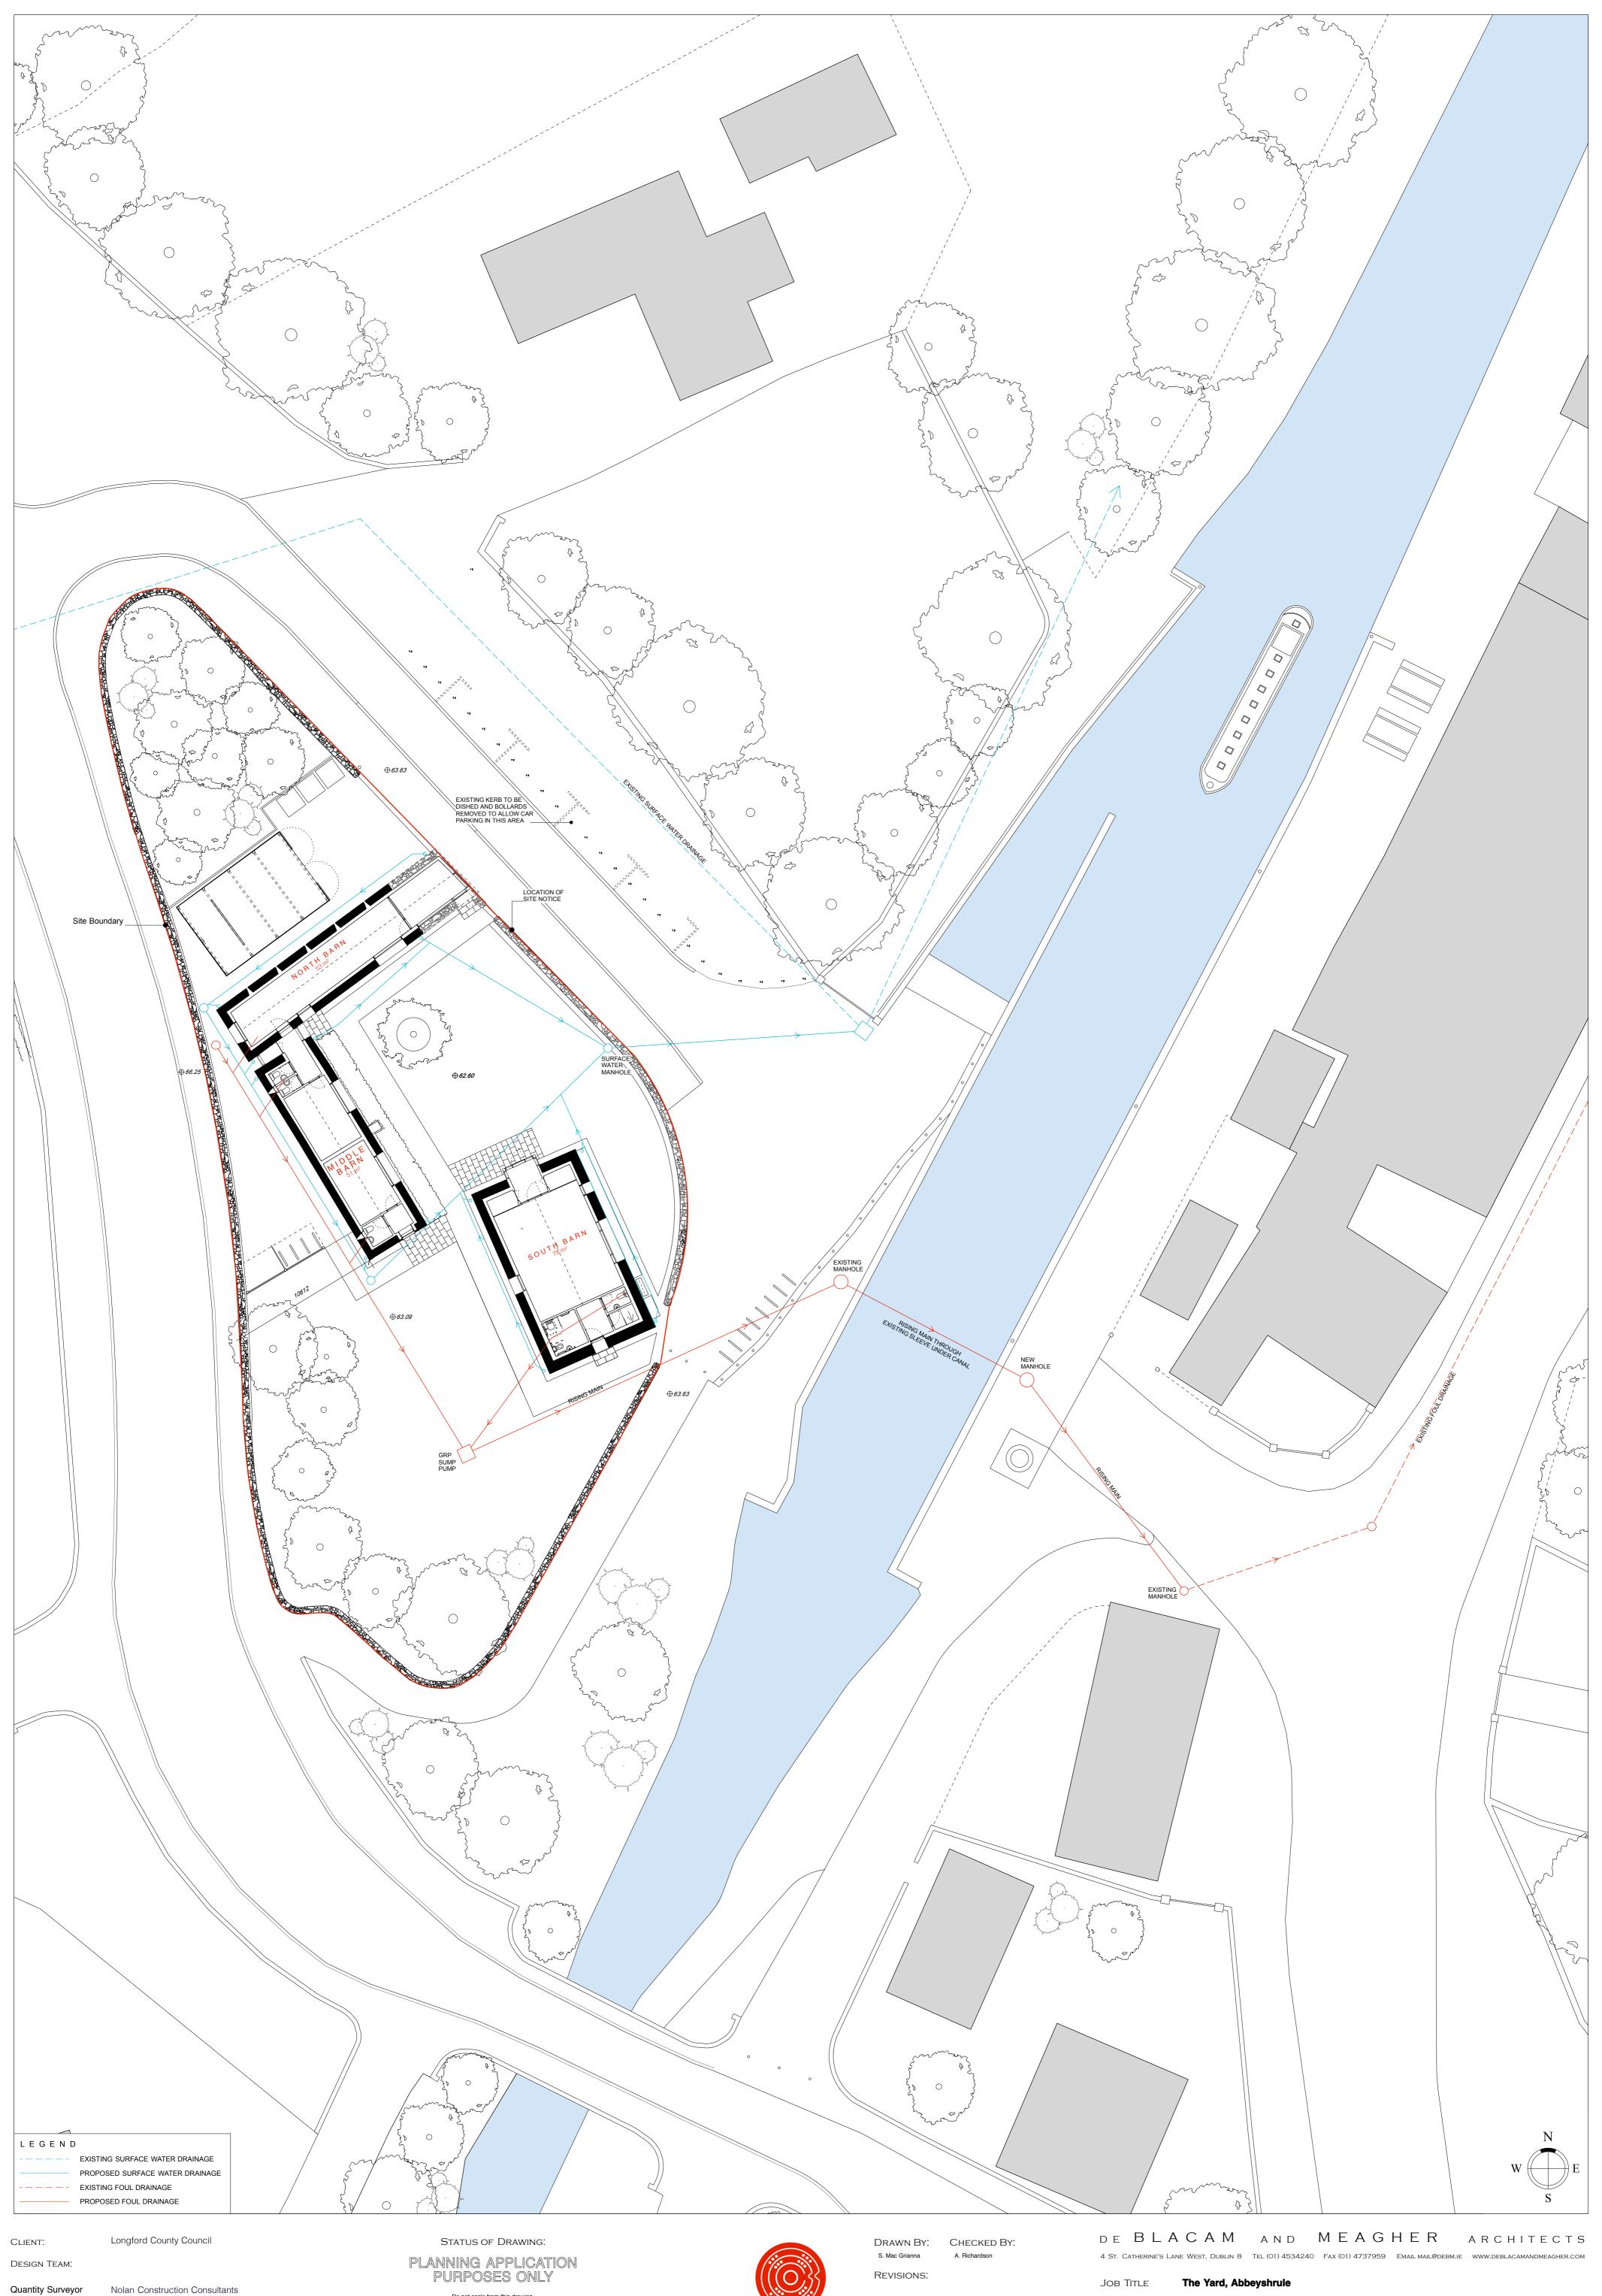

aispe·nann IÈarscail de chuid Ordan·is Shuirbheireacht na h...ireann teorann phointì dleath il de mhaoin riamh, n· inÈireacht de ghnÈithe fhisici la.

SITE BOUNDARY OUTLINED IN RED

CLIENT: Longford County Council DESIGN TEAM:

Quantity Surveyor Nolan Construction Consultants Structural Engineer Killian Consulting Engineers Services Engineer Coen Consulting Engineers

STATUS OF DRAWING: FOR PLANNING APPLICATION **PURPOSES ONLY** 

The copyright of this drawing is vested in the Architects.

This drawings may not be copied or reproduced without written consent.



REVISIONS:

DRAWN BY: CHECKED BY:

S. Mac Grianna A. Richardson

DE BLACAM AND MEAGHER ARCHITECTS

JOB TITLE The Yard. Abbevshrule DRAWING TITLE Site Location Map

DATE 28.10.20 SCALE 1:1000 @ A1 JOB NO. 2037 DWG NO. A-01

REV. 0



Do not scale from this drawing.
All dimensions to be taken from Architect's drawings.
Discrepencies to be referred to the Architect for clarification.

The copyright of this drawing is vested in the Architects. This drawings may not be copied or reproduced without written consent.

Killian Consulting Engineers

Coen Consulting Engineers

Structural Engineer

Services Engineer



Quantity Surveyor Structural Engineer

Services Engineer

Nolan Construction Consultants

Killian Consulting Engineers

Coen Consulting Engineers

The copyright of this drawing is vested in the Architects. This drawings may not be copied or reproduced without written consent.





DESIGN TEAM: Quantity Surveyor

Structural Engineer

Services Engineer

Nolan Construction Consultants Killian Consulting Engineers

C