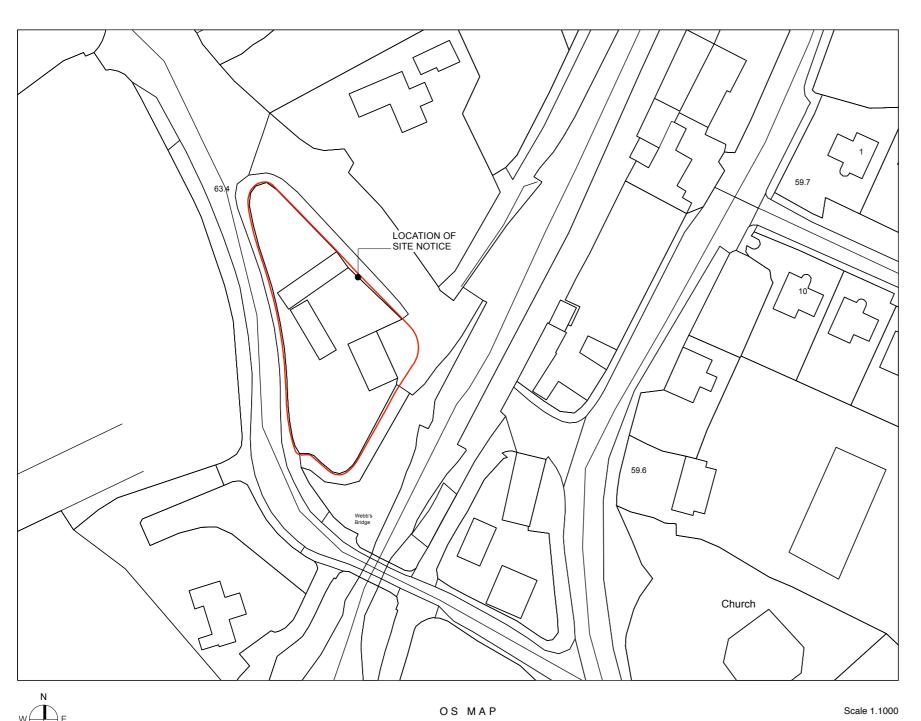

SITE BOUNDARY OUTLINED IN RED

CLIENT: Longford County Council DESIGN TEAM:

Quantity Surveyor Nolan Construction Consultants Structural Engineer Killian Consulting Engineers Services Engineer Coen Consulting Engineers

DRAWN BY: CHECKED BY:

S. Mac Grianna A. Richardson

DE BLACAM AND MEAGHER ARCHITECTS

JOB TITLE The Yard. Abbevshrule DRAWING TITLE Site Location Map

DATE 28.10.20 SCALE 1:1000 @ A1 JOB NO. 2037 DWG NO. A-01