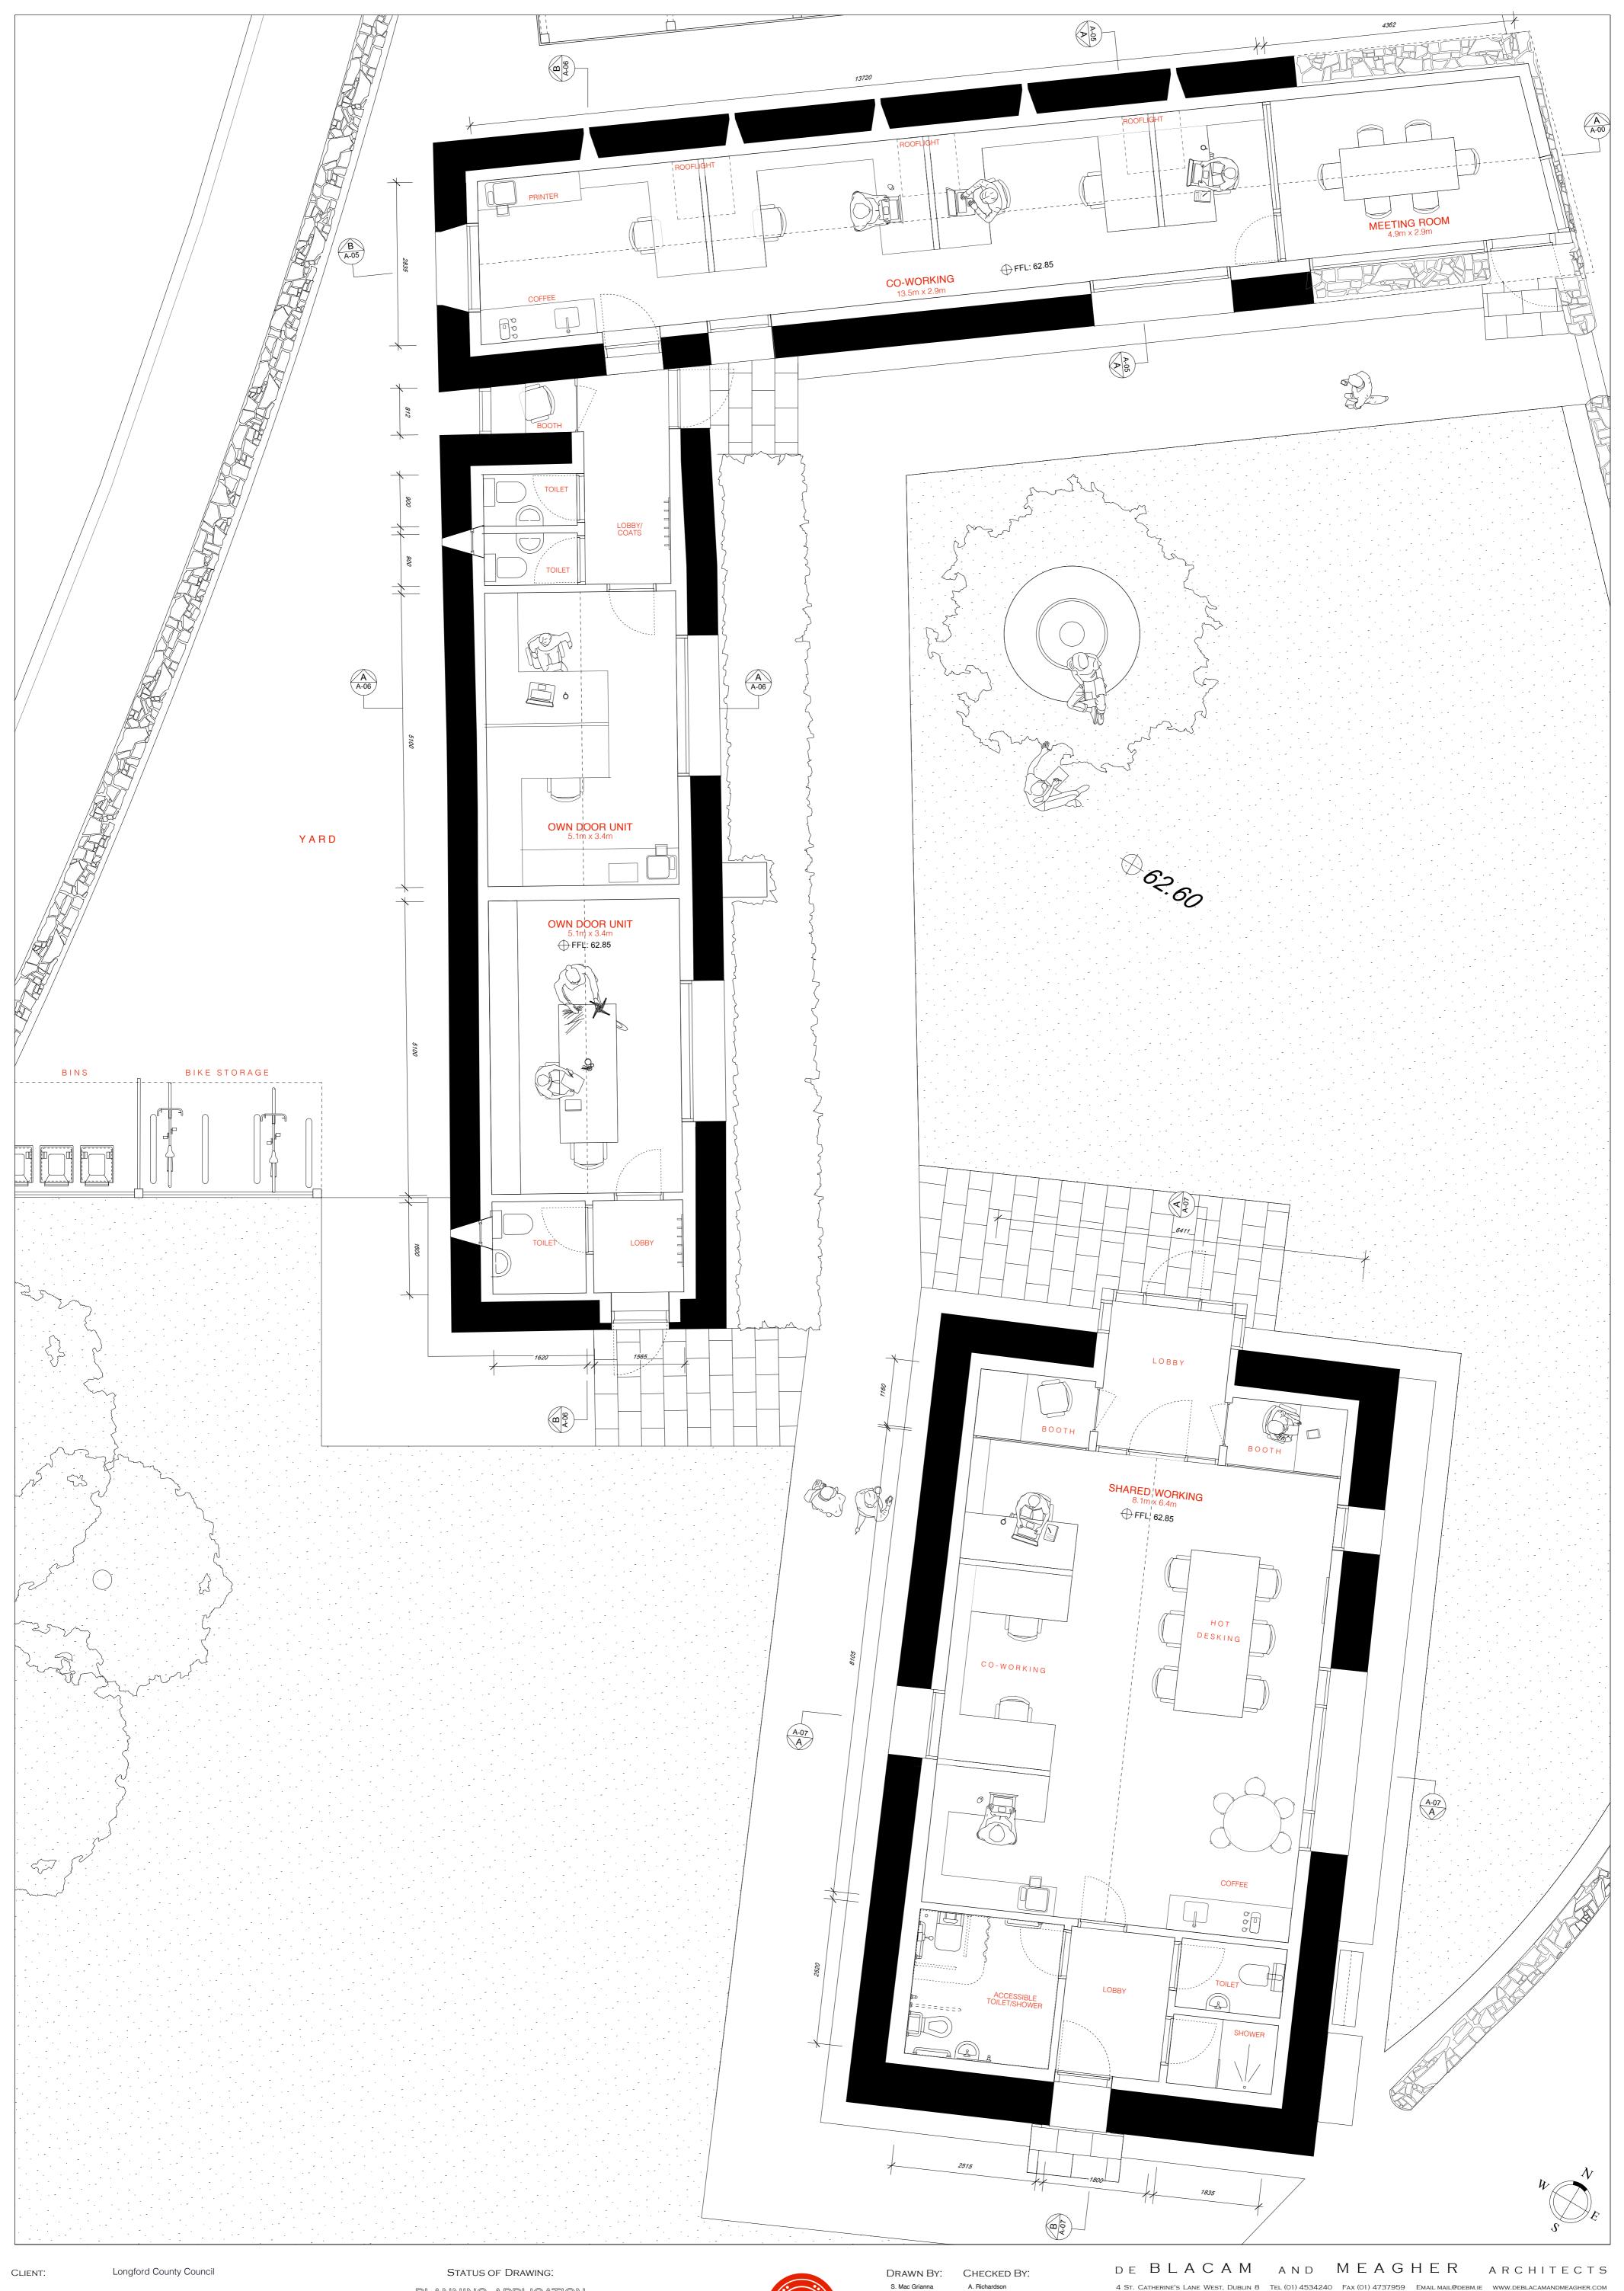

TS

JOB TITLE The Yard. Abbevshrule DRAWING TITLE Site Location Map

DATE 28.10.20 SCALE 1:1000 @ A1 JOB NO. 2037 DWG NO. A-01

REV. 0



Do not scale from this drawing.
All dimensions to be taken from Architect's drawings.
Discrepencies to be referred to the Architect for clarification.

The copyright of this drawing is vested in the Architects. This drawings may not be copied or reproduced without written consent.

Killian Consulting Engineers

Coen Consulting Engineers

Structural Engineer

Services Engineer



Quantity Surveyor Structural Engineer

Services Engineer

Nolan Construction Consultants

Killian Consulting Engineers

Coen Consulting Engineers

The copyright of this drawing is vested in the Architects. This drawings may not be copied or reproduced without written consent.





DESIGN TEAM: Quantity Surveyor

Structural Engineer

Services Engineer

Nolan Construction Consultants Killian Consulting Engineers

Coen Consulting Engineers

PLANNING APPLICATION PURPOSES ONLY Do not scale from this drawing.
All dimensions to be taken from Architect's drawings.
Discrepencies to be referred to the Architect for clarification. The copyright of this drawing is vested in the Architects. This drawings may not be copied or reproduced without written consent.

A. Richardson REVISIONS:

4 St. Catherine's Lane West, Dublin 8 Tel (01) 4534240 Fax (01) 4737959 Email mail@debm.ie www.deblacamandmeagher.com



DESIGN TEAM: Quantity Surveyor Nolan Construction Consultants Structural Engineer Killian Consulting Engineers Coen Consulting Engineers Services Engineer

Do not scale from