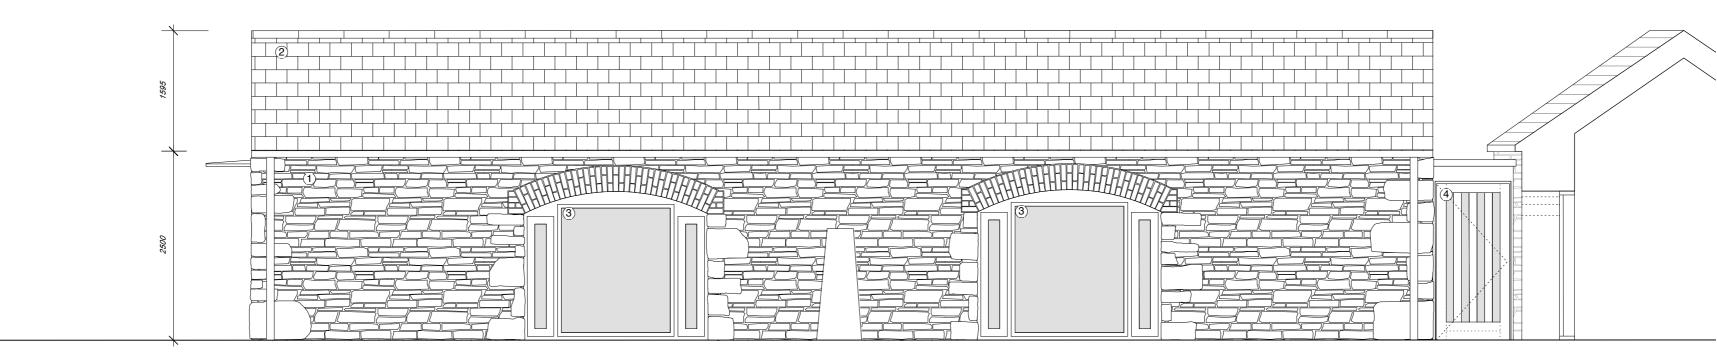

REV. 0

EAST ELEVATION

WEST ELEVATION

OWN-DOOR UNIT W C OWN-DOOR UNIT W C ВООТН W C

SECTION B-B

MATERIALS ① Random Rubble Stone ② Natural Slate Roof ③ Painted Timber Framed Clear Glass Window ④ Painted Timber Framed Door ⑤ Timber Cladding ⑥ Wire Mesh Screen