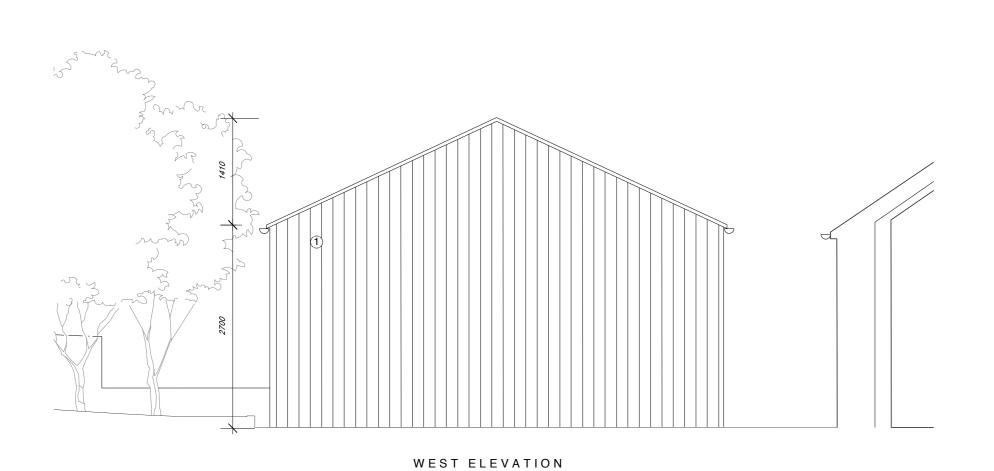

REV. 0

EAST ELEVATION

WEST ELEVATION

OWN-DOOR UNIT W C OWN-DOOR UNIT W C ВООТН W C

SECTION B-B

MATERIALS ① Random Rubble Stone ② Natural Slate Roof ③ Painted Timber Framed Clear Glass Window ④ Painted Timber Framed Door ⑤ Timber Cladding ⑥ Wire Mesh Screen