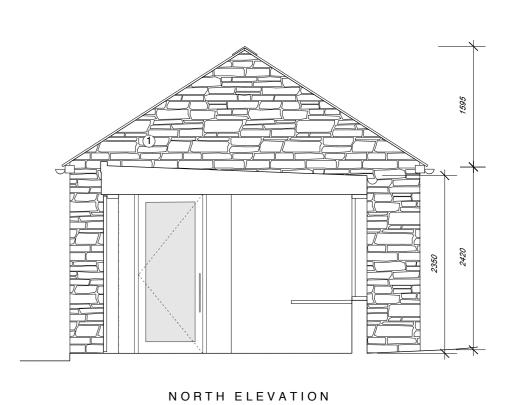

REV. 0

EAST ELEVATION

WEST ELEVATION

OWN-DOOR UNIT W C OWN-DOOR UNIT W C ВООТН W C

SECTION B-B

MATERIALS ① Random Rubble Stone ② Natural Slate Roof ③ Painted Timber Framed Clear Glass Window ④ Painted Timber Framed Door ⑤ Timber Cladding ⑥ Wire Mesh Screen