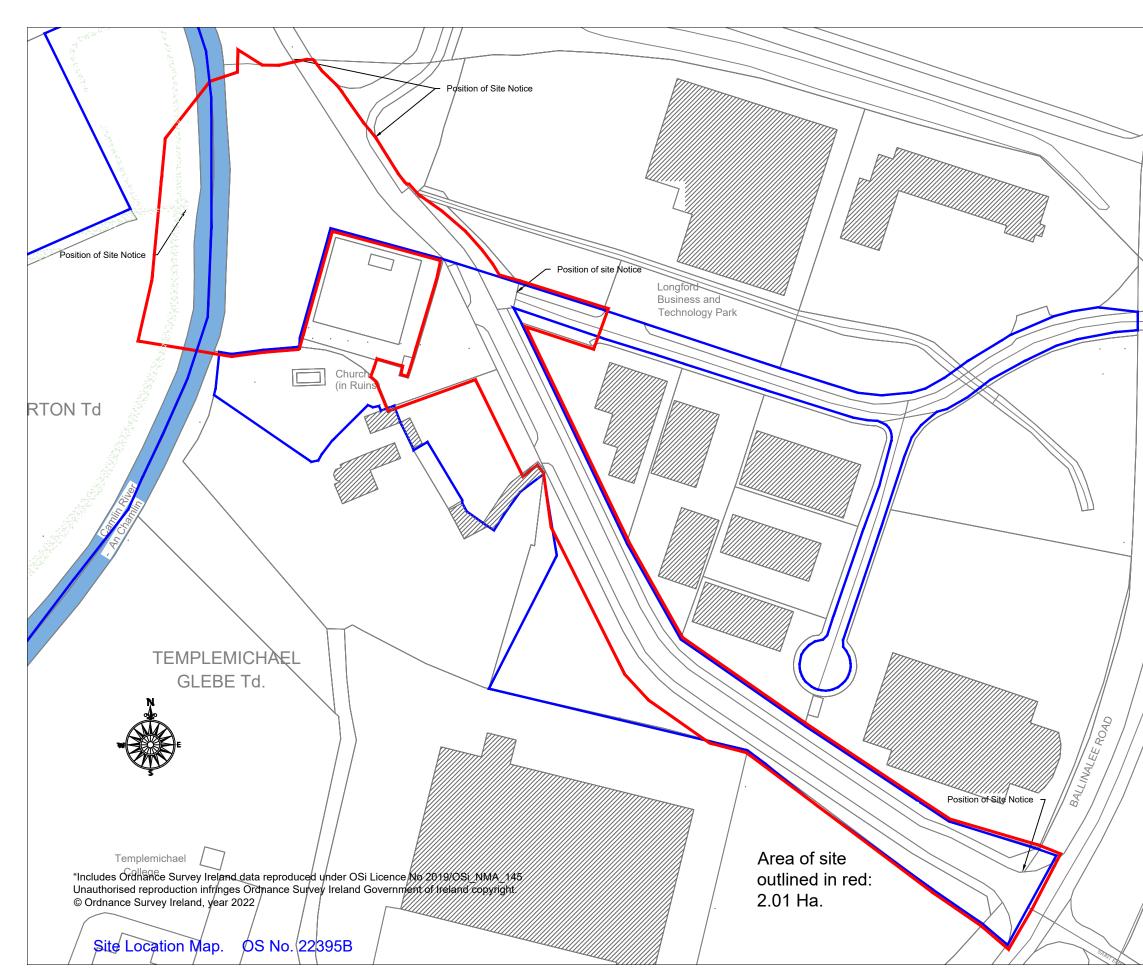

| ( | General Notes                                                                                                                                                                           |
|---|-----------------------------------------------------------------------------------------------------------------------------------------------------------------------------------------|
|   | Area outlines in blue<br>shows lands owned by<br>Longford County<br>Council                                                                                                             |
|   |                                                                                                                                                                                         |
|   |                                                                                                                                                                                         |
|   |                                                                                                                                                                                         |
|   |                                                                                                                                                                                         |
|   |                                                                                                                                                                                         |
|   |                                                                                                                                                                                         |
|   | No. Revision/Issue Date                                                                                                                                                                 |
|   | Emplaite Counts An Longier<br>Ingford County Count                                                                                                                                      |
|   | Project Name and Address<br>Active Travel Project:<br>Pedestrian & Cycle Scheme,<br>Ballinalee Road to the Mall Complex,<br>including new pedestrian bridge across<br>the Camlin River. |
|   | Active Travel Project<br>Dote<br>15/09/2022<br>Scole<br>1:1500 @ A3                                                                                                                     |
|   |                                                                                                                                                                                         |