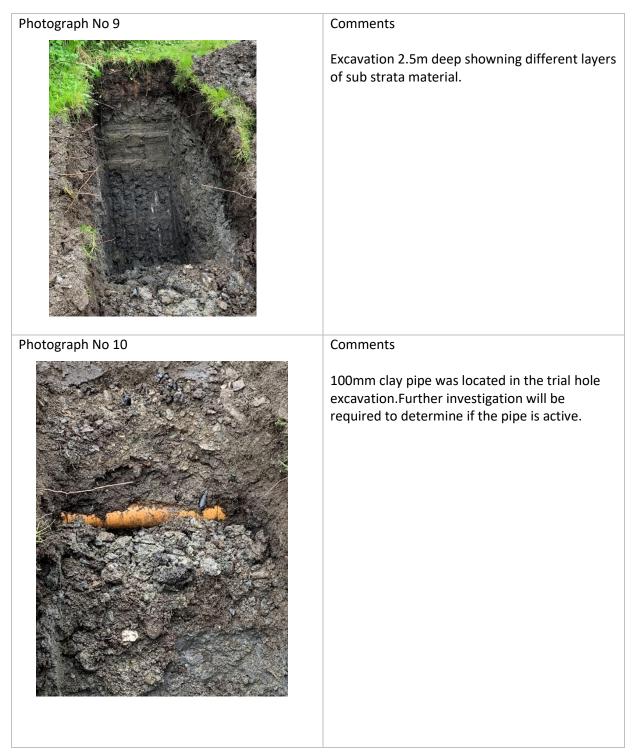

|                                                                                                                                                                                                                                                      | 1                                                                                                                                                                                                                                                                                                |  |
|------------------------------------------------------------------------------------------------------------------------------------------------------------------------------------------------------------------------------------------------------|--------------------------------------------------------------------------------------------------------------------------------------------------------------------------------------------------------------------------------------------------------------------------------------------------|--|
| Photograph No 11                                                                                                                                                                                                                                     | Comments<br>TH4 is located to the side of the rear extension<br>of the property,                                                                                                                                                                                                                 |  |
| Photograph No 12                                                                                                                                                                                                                                     | Comments<br>TH4 is located to the side of the rear extension<br>of the property,The foundation is approximatly<br>650mm below the plint level of the property to<br>the top of the foundation, the foundation<br>appears to be 150mm in depth and appears to<br>be constructed as concrete slab. |  |
| <b>Conclusion:</b><br>Both the existing house and the rear extension were constructed using strip foundations, due to the poor ground conditions on site we will be recommending a raft foundation are used to facilitate any new structure on site. |                                                                                                                                                                                                                                                                                                  |  |
| Signed By :                                                                                                                                                                                                                                          |                                                                                                                                                                                                                                                                                                  |  |
| Date 19.05.2021                                                                                                                                                                                                                                      |                                                                                                                                                                                                                                                                                                  |  |
|                                                                                                                                                                                                                                                      | 1                                                                                                                                                                                                                                                                                                |  |