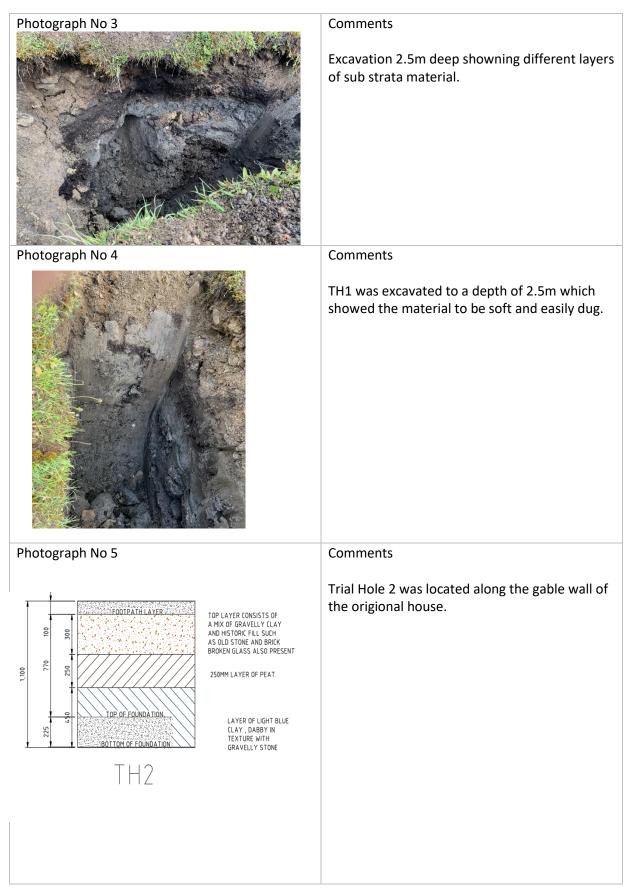

| Project Ref: 21.107                                                                                                                                                                                                                                                                                                                                                                                                                                                                                                                                                                                                                                                                                                                                                                                                                                                                                                                                                                                                                                                                                                                                                                                                                                                                                                                                                                                                                                                                                                                                                                                                                                                                                                                                                                                                                                                                                                                                                                                                                                                                                                                                                                                                                                                                                                                                                                           | <b>Site Location:</b> 24 Congress Terrace Longford Town.                                                                                                                                                                                                                                     |
|-----------------------------------------------------------------------------------------------------------------------------------------------------------------------------------------------------------------------------------------------------------------------------------------------------------------------------------------------------------------------------------------------------------------------------------------------------------------------------------------------------------------------------------------------------------------------------------------------------------------------------------------------------------------------------------------------------------------------------------------------------------------------------------------------------------------------------------------------------------------------------------------------------------------------------------------------------------------------------------------------------------------------------------------------------------------------------------------------------------------------------------------------------------------------------------------------------------------------------------------------------------------------------------------------------------------------------------------------------------------------------------------------------------------------------------------------------------------------------------------------------------------------------------------------------------------------------------------------------------------------------------------------------------------------------------------------------------------------------------------------------------------------------------------------------------------------------------------------------------------------------------------------------------------------------------------------------------------------------------------------------------------------------------------------------------------------------------------------------------------------------------------------------------------------------------------------------------------------------------------------------------------------------------------------------------------------------------------------------------------------------------------------|----------------------------------------------------------------------------------------------------------------------------------------------------------------------------------------------------------------------------------------------------------------------------------------------|
| Engineer: Darragh Rowan                                                                                                                                                                                                                                                                                                                                                                                                                                                                                                                                                                                                                                                                                                                                                                                                                                                                                                                                                                                                                                                                                                                                                                                                                                                                                                                                                                                                                                                                                                                                                                                                                                                                                                                                                                                                                                                                                                                                                                                                                                                                                                                                                                                                                                                                                                                                                                       | Weather Conditions: Showery                                                                                                                                                                                                                                                                  |
| Date of Inspection: 5 <sup>th</sup> May 2021                                                                                                                                                                                                                                                                                                                                                                                                                                                                                                                                                                                                                                                                                                                                                                                                                                                                                                                                                                                                                                                                                                                                                                                                                                                                                                                                                                                                                                                                                                                                                                                                                                                                                                                                                                                                                                                                                                                                                                                                                                                                                                                                                                                                                                                                                                                                                  |                                                                                                                                                                                                                                                                                              |
| Photograph No 1                                                                                                                                                                                                                                                                                                                                                                                                                                                                                                                                                                                                                                                                                                                                                                                                                                                                                                                                                                                                                                                                                                                                                                                                                                                                                                                                                                                                                                                                                                                                                                                                                                                                                                                                                                                                                                                                                                                                                                                                                                                                                                                                                                                                                                                                                                                                                                               | Comments   4 No Trial Holes were dug in the side garden of the above property ,   Trial Hole No 1 and No 3 were dug to asertain the difference of ground conditions on site.   Trial hole No 2 and 4 was dug to assertain the depth and aproximate size of the existing foundations on site. |
| Photograph No 2                                                                                                                                                                                                                                                                                                                                                                                                                                                                                                                                                                                                                                                                                                                                                                                                                                                                                                                                                                                                                                                                                                                                                                                                                                                                                                                                                                                                                                                                                                                                                                                                                                                                                                                                                                                                                                                                                                                                                                                                                                                                                                                                                                                                                                                                                                                                                                               | Comments<br>Trial Hole No. 1                                                                                                                                                                                                                                                                 |
| TOP LAYER CONSISTS OF<br>A MIX OF GRAVELLY CLAY<br>AND HISTORY<br>BADDED TO THE AND BRICK<br>BADDED TO THE AND BRI | YY IN                                                                                                                                                                                                                                                                                        |