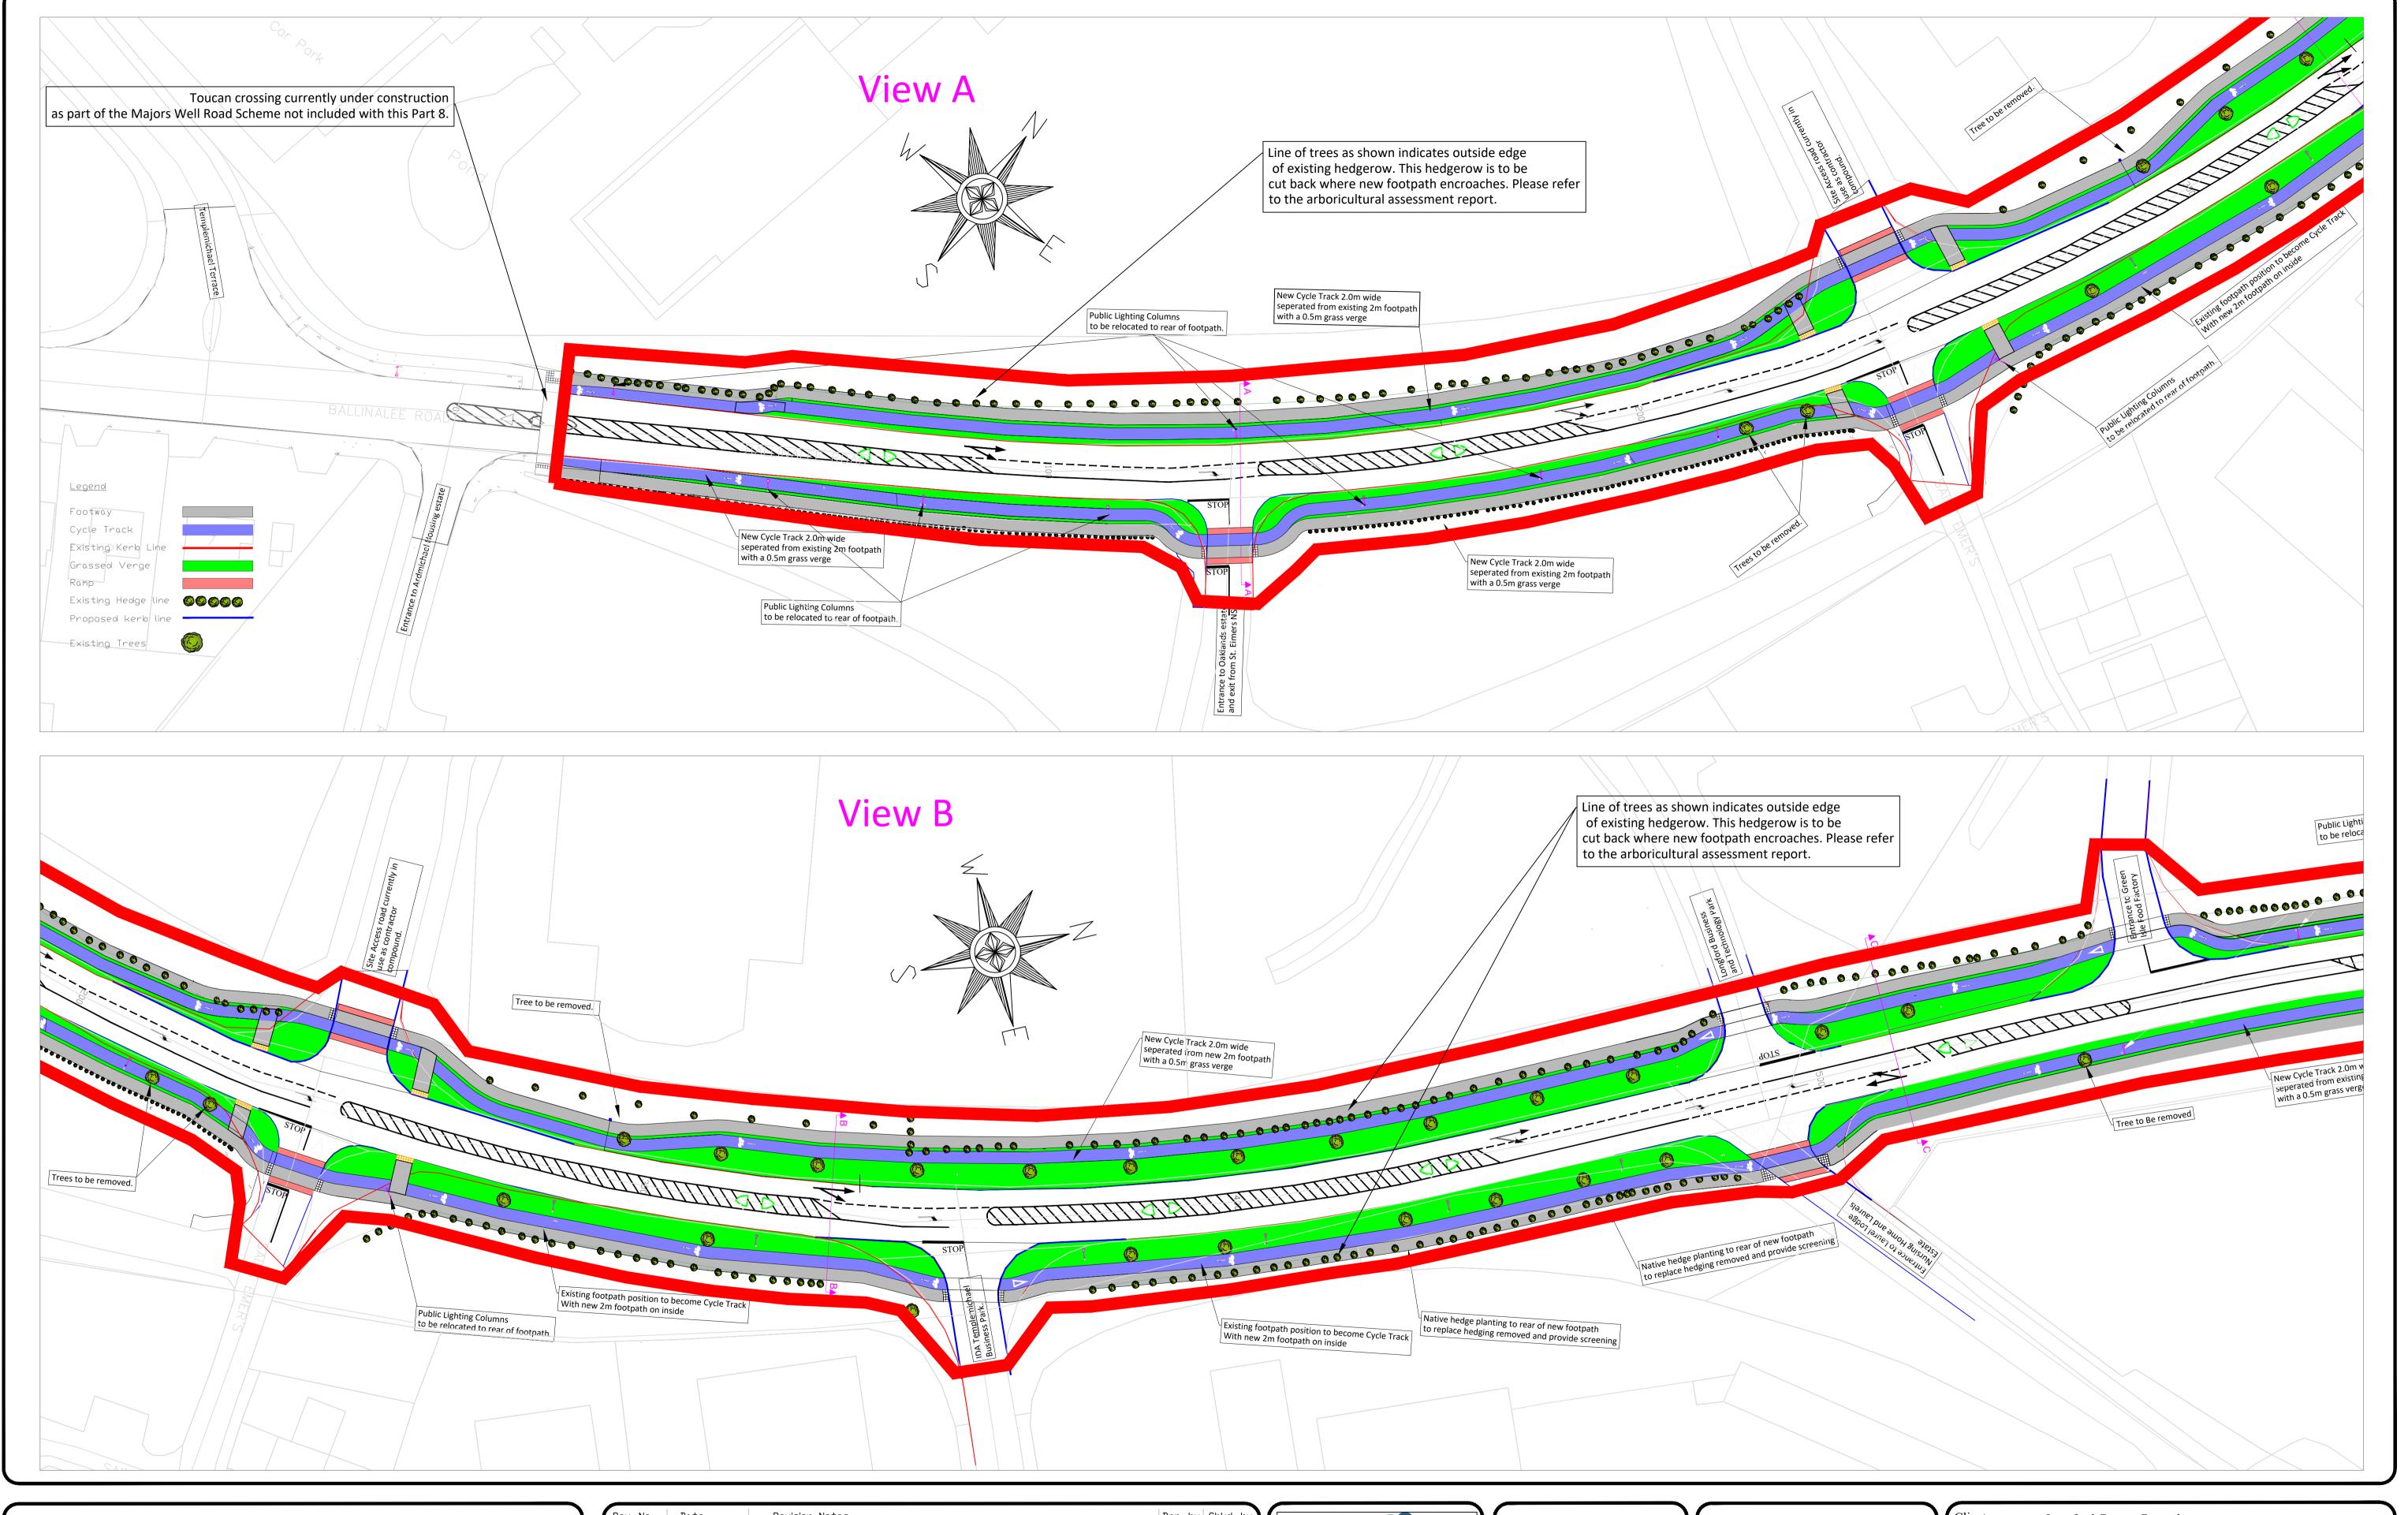

Copyright Acknowledgements includes Ordnance Survey Ireland data reproduced under OSi License Number 2021/OSi NMA 145 Longford County Council.

COMHAIRLE CHONTAE LONGFOIRT

Longford County Council

GREAT WATER STREET LONGFORD Tel. (043) 46231

| Client: Longford County Council                                              |                             |          |            |                |  |  |  |
|------------------------------------------------------------------------------|-----------------------------|----------|------------|----------------|--|--|--|
| Project: Longford County Council- Active Travel Scheme - N63 Ballinalee road |                             |          |            |                |  |  |  |
| Title:                                                                       | Title: Part 8 Layout 1 of 2 |          |            |                |  |  |  |
| Drawing No:                                                                  | 22P8001                     |          |            | Revision:      |  |  |  |
| Scale:                                                                       | 1:500 @ A1                  | Date:    | 23/05/2022 | Status: Part 8 |  |  |  |
| Drawn by: TV                                                                 |                             | Checked: | BK         | Approved:      |  |  |  |