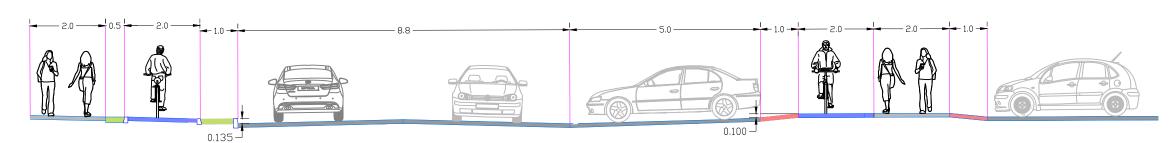

Section A-A
Refer to Drawing No. 22P8001 View A

Section B-B

Refer to Drawing No. 22P8001 View B

Section C-C

Refer to Drawing No. 22P8001 View B

- THIS DRAWING TO BE READ IN CONJUNCTION WITH ALL OTHER ARCHITECTURAL AND ENGINEERING DRAWINGS AND ALL OTHER RELEVANT DRAWINGS AND SPECIFICATIONS.
- DO NOT SCALE THIS DRAWING USE FIGURED DIMENSIONS ONLY.
- NO PART OF THIS DOCUMENT MAY BE REPRODUCED OR TRANSMITTED IN ANY FORM OR STORED IN ANY RETRIEVAL SYSTEM OF ANY NATURE WITHOUT THE WRITTEN PERMISSION OF LONGFORD COUNTY COUNCIL AS COPYRIGHT HOLDER EXCEPT AS AGREED FOR USE ON THE PROJECT FOR WHICH THE DOCUMENT WAS ORIGINALLY ISSUED.