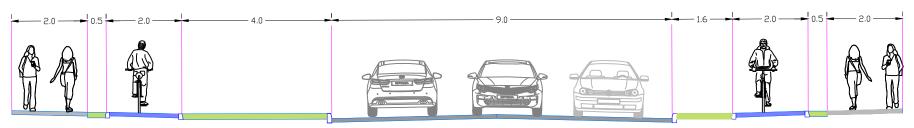

Section A-A
Refer to Drawing No. 22P8001 View A

Section B-B

Refer to Drawing No. 22P8001 View B

Section C-C

Refer to Drawing No. 22P8001 View B

- THIS DRAWING TO BE READ IN CONJUNCTION WITH ALL OTHER ARCHITECTURAL AND ENGINEERING DRAWINGS AND ALL OTHER RELEVANT DRAWINGS AND SPECIFICATIONS.
- DO NOT SCALE THIS DRAWING USE FIGURED DIMENSIONS ONLY.
- NO PART OF THIS DOCUMENT MAY BE REPRODUCED OR TRANSMITTED IN ANY FORM OR STORED IN ANY RETRIEVAL SYSTEM OF ANY NATURE WITHOUT THE WRITTEN PERMISSION OF LONGFORD COUNTY COUNCIL AS COPYRIGHT HOLDER EXCEPT AS AGREED FOR USE ON THE PROJECT FOR WHICH THE DOCUMENT WAS ORIGINALLY ISSUED.