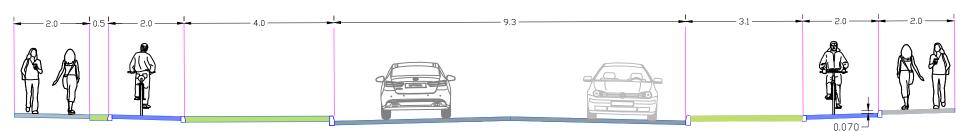

Section A-A
Refer to Drawing No. 22P8001 View A

Section B-B

Refer to Drawing No. 22P8001 View B

Section C-C

Refer to Drawing No. 22P8001 View B

- THIS DRAWING TO BE READ IN CONJUNCTION WITH ALL OTHER ARCHITECTURAL AND ENGINEERING DRAWINGS AND ALL OTHER RELEVANT DRAWINGS AND SPECIFICATIONS.
- DO NOT SCALE THIS DRAWING USE FIGURED DIMENSIONS ONLY.
- NO PART OF THIS DOCUMENT MAY BE REPRODUCED OR TRANSMITTED IN ANY FORM OR STORED IN ANY RETRIEVAL SYSTEM OF ANY NATURE WITHOUT THE WRITTEN PERMISSION OF LONGFORD COUNTY COUNCIL AS COPYRIGHT HOLDER EXCEPT AS AGREED FOR USE ON THE PROJECT FOR WHICH THE DOCUMENT WAS ORIGINALLY ISSUED.