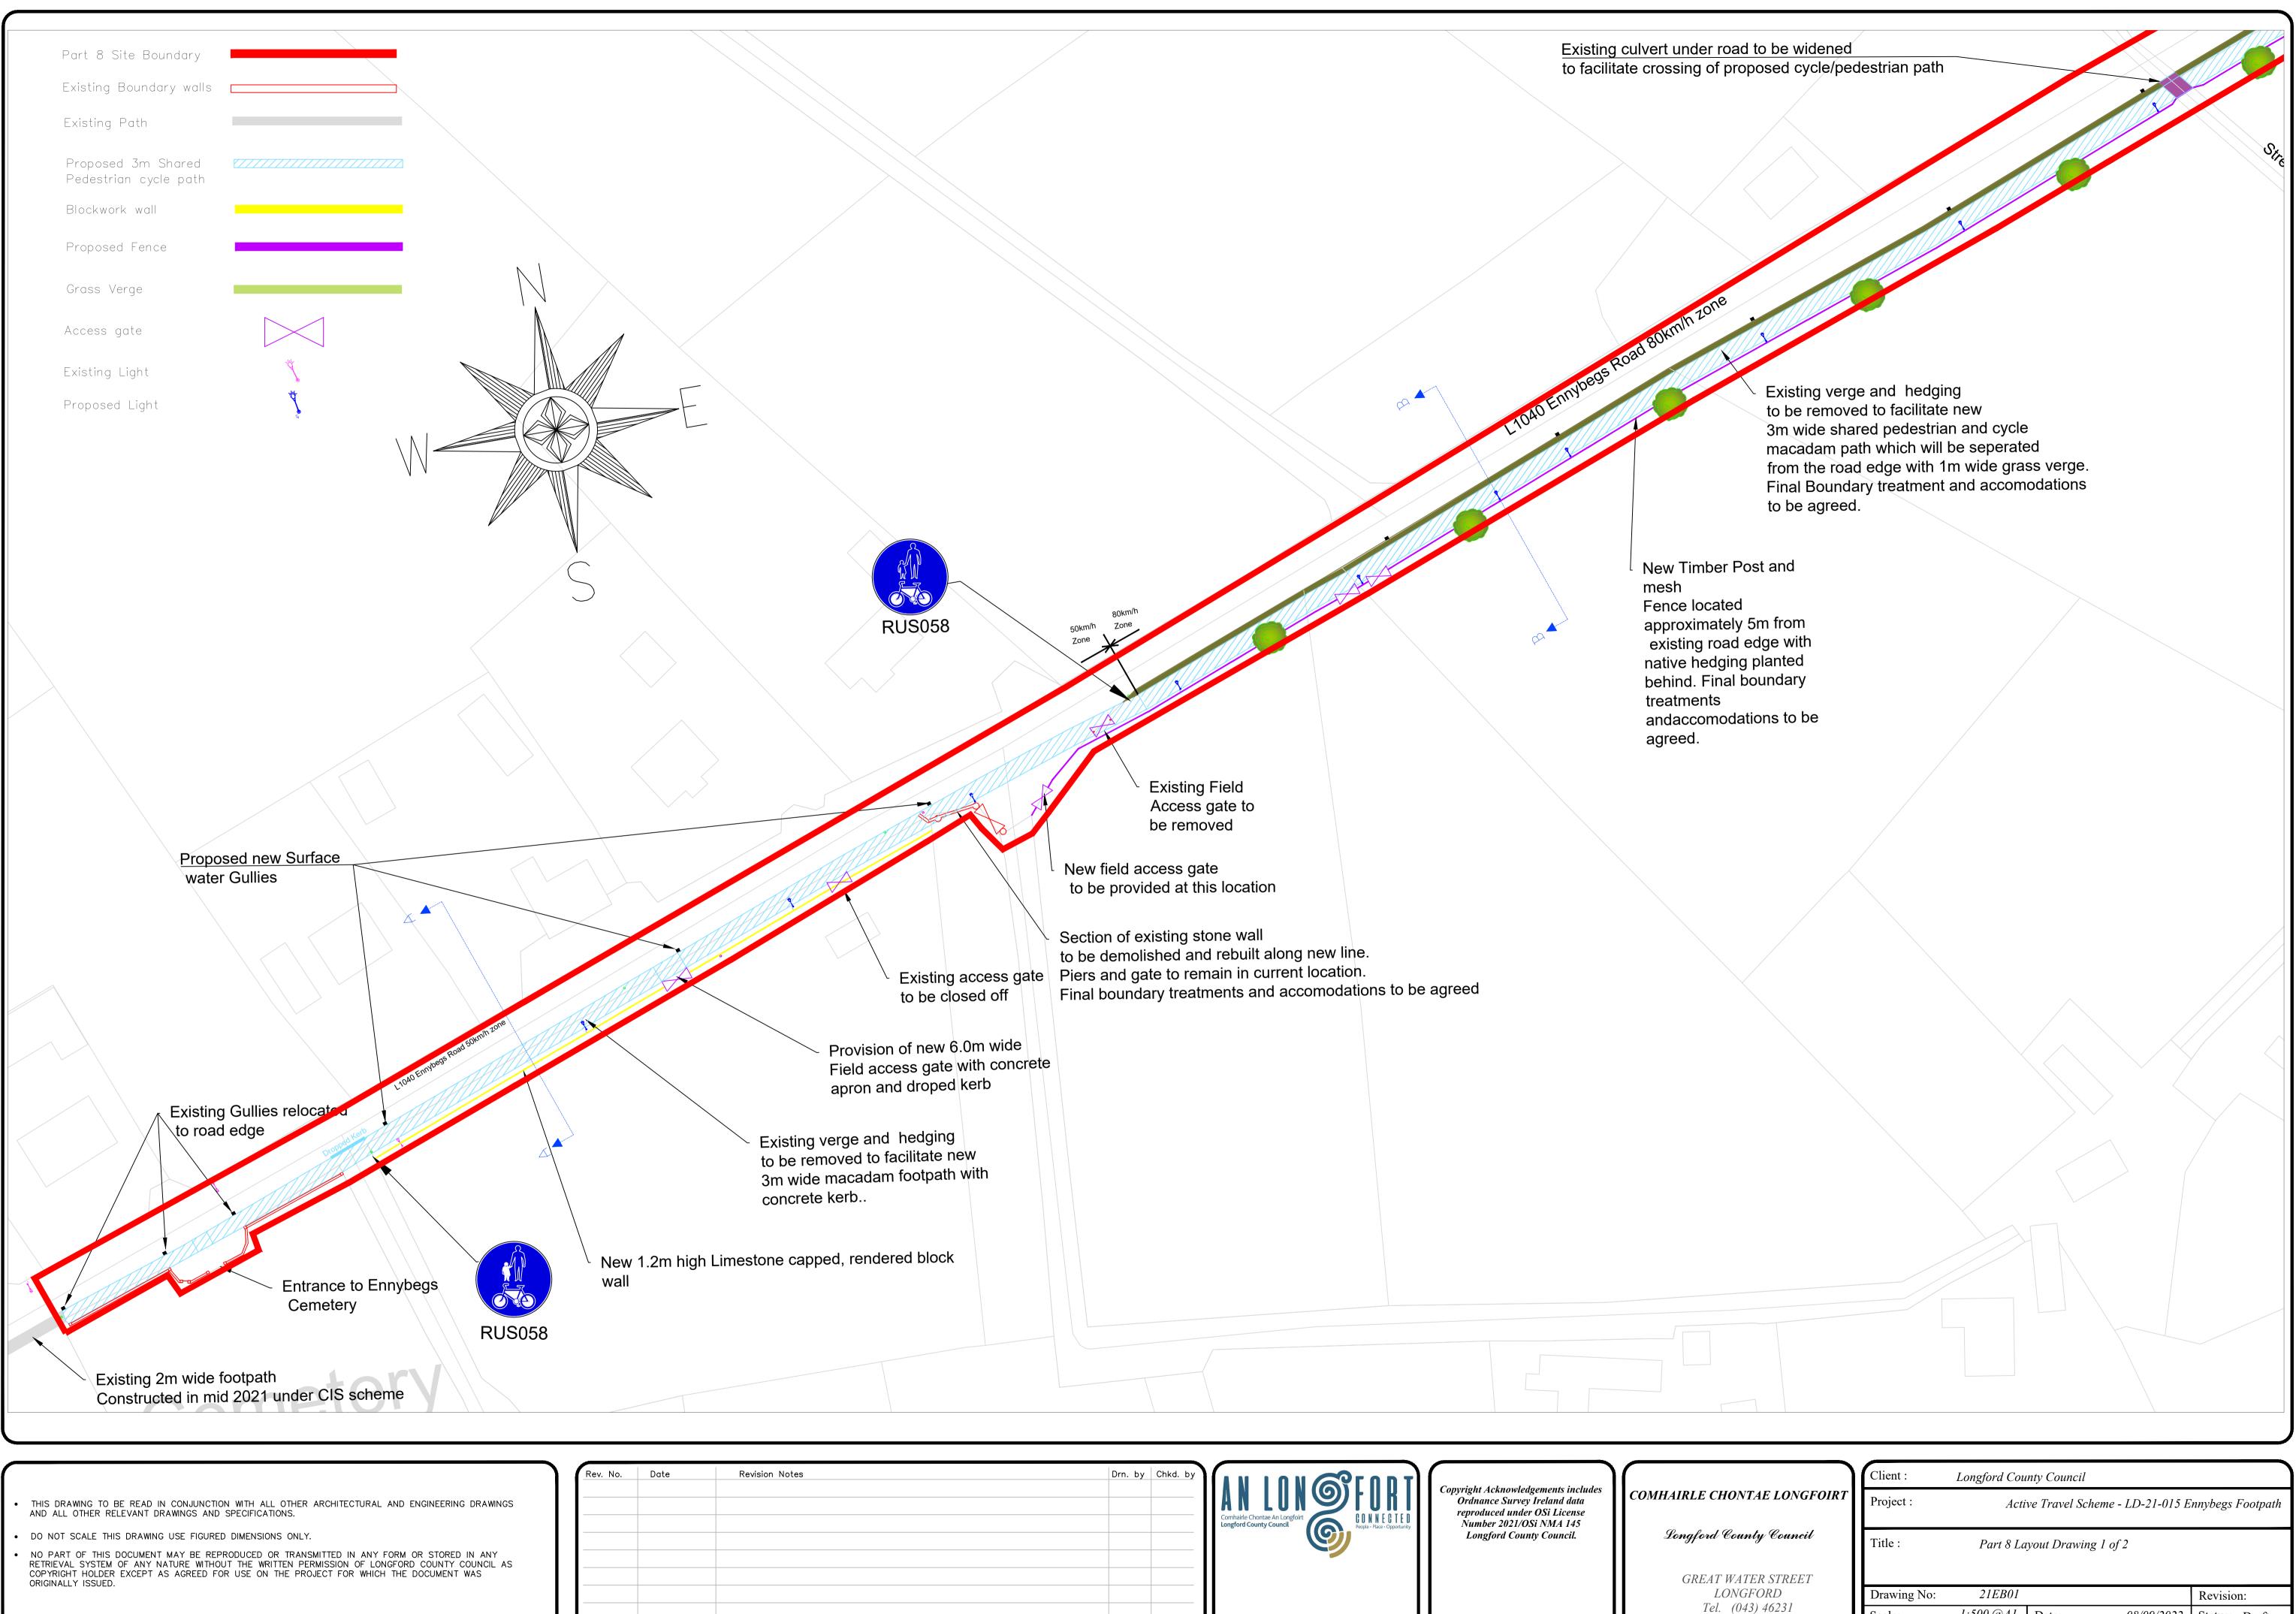

|        | Client : Longford County Council |                                     |                                 |            |               |  |  |
|--------|----------------------------------|-------------------------------------|---------------------------------|------------|---------------|--|--|
| GFOIRT | Project :                        | me - LD-21-015 E                    | e - LD-21-015 Ennybegs Footpath |            |               |  |  |
| cil    | Title :                          | Title :Part 8 Layout Drawing 1 of 2 |                                 |            |               |  |  |
| ΞT     | Drawing No:                      | 21EB01                              |                                 |            | Revision:     |  |  |
|        | Scale:                           | 1:500 @A1                           | Date:                           | 08/09/2022 | Status: Draft |  |  |
|        | Drawn by:                        | BK                                  | Checked:                        |            | Approved:     |  |  |