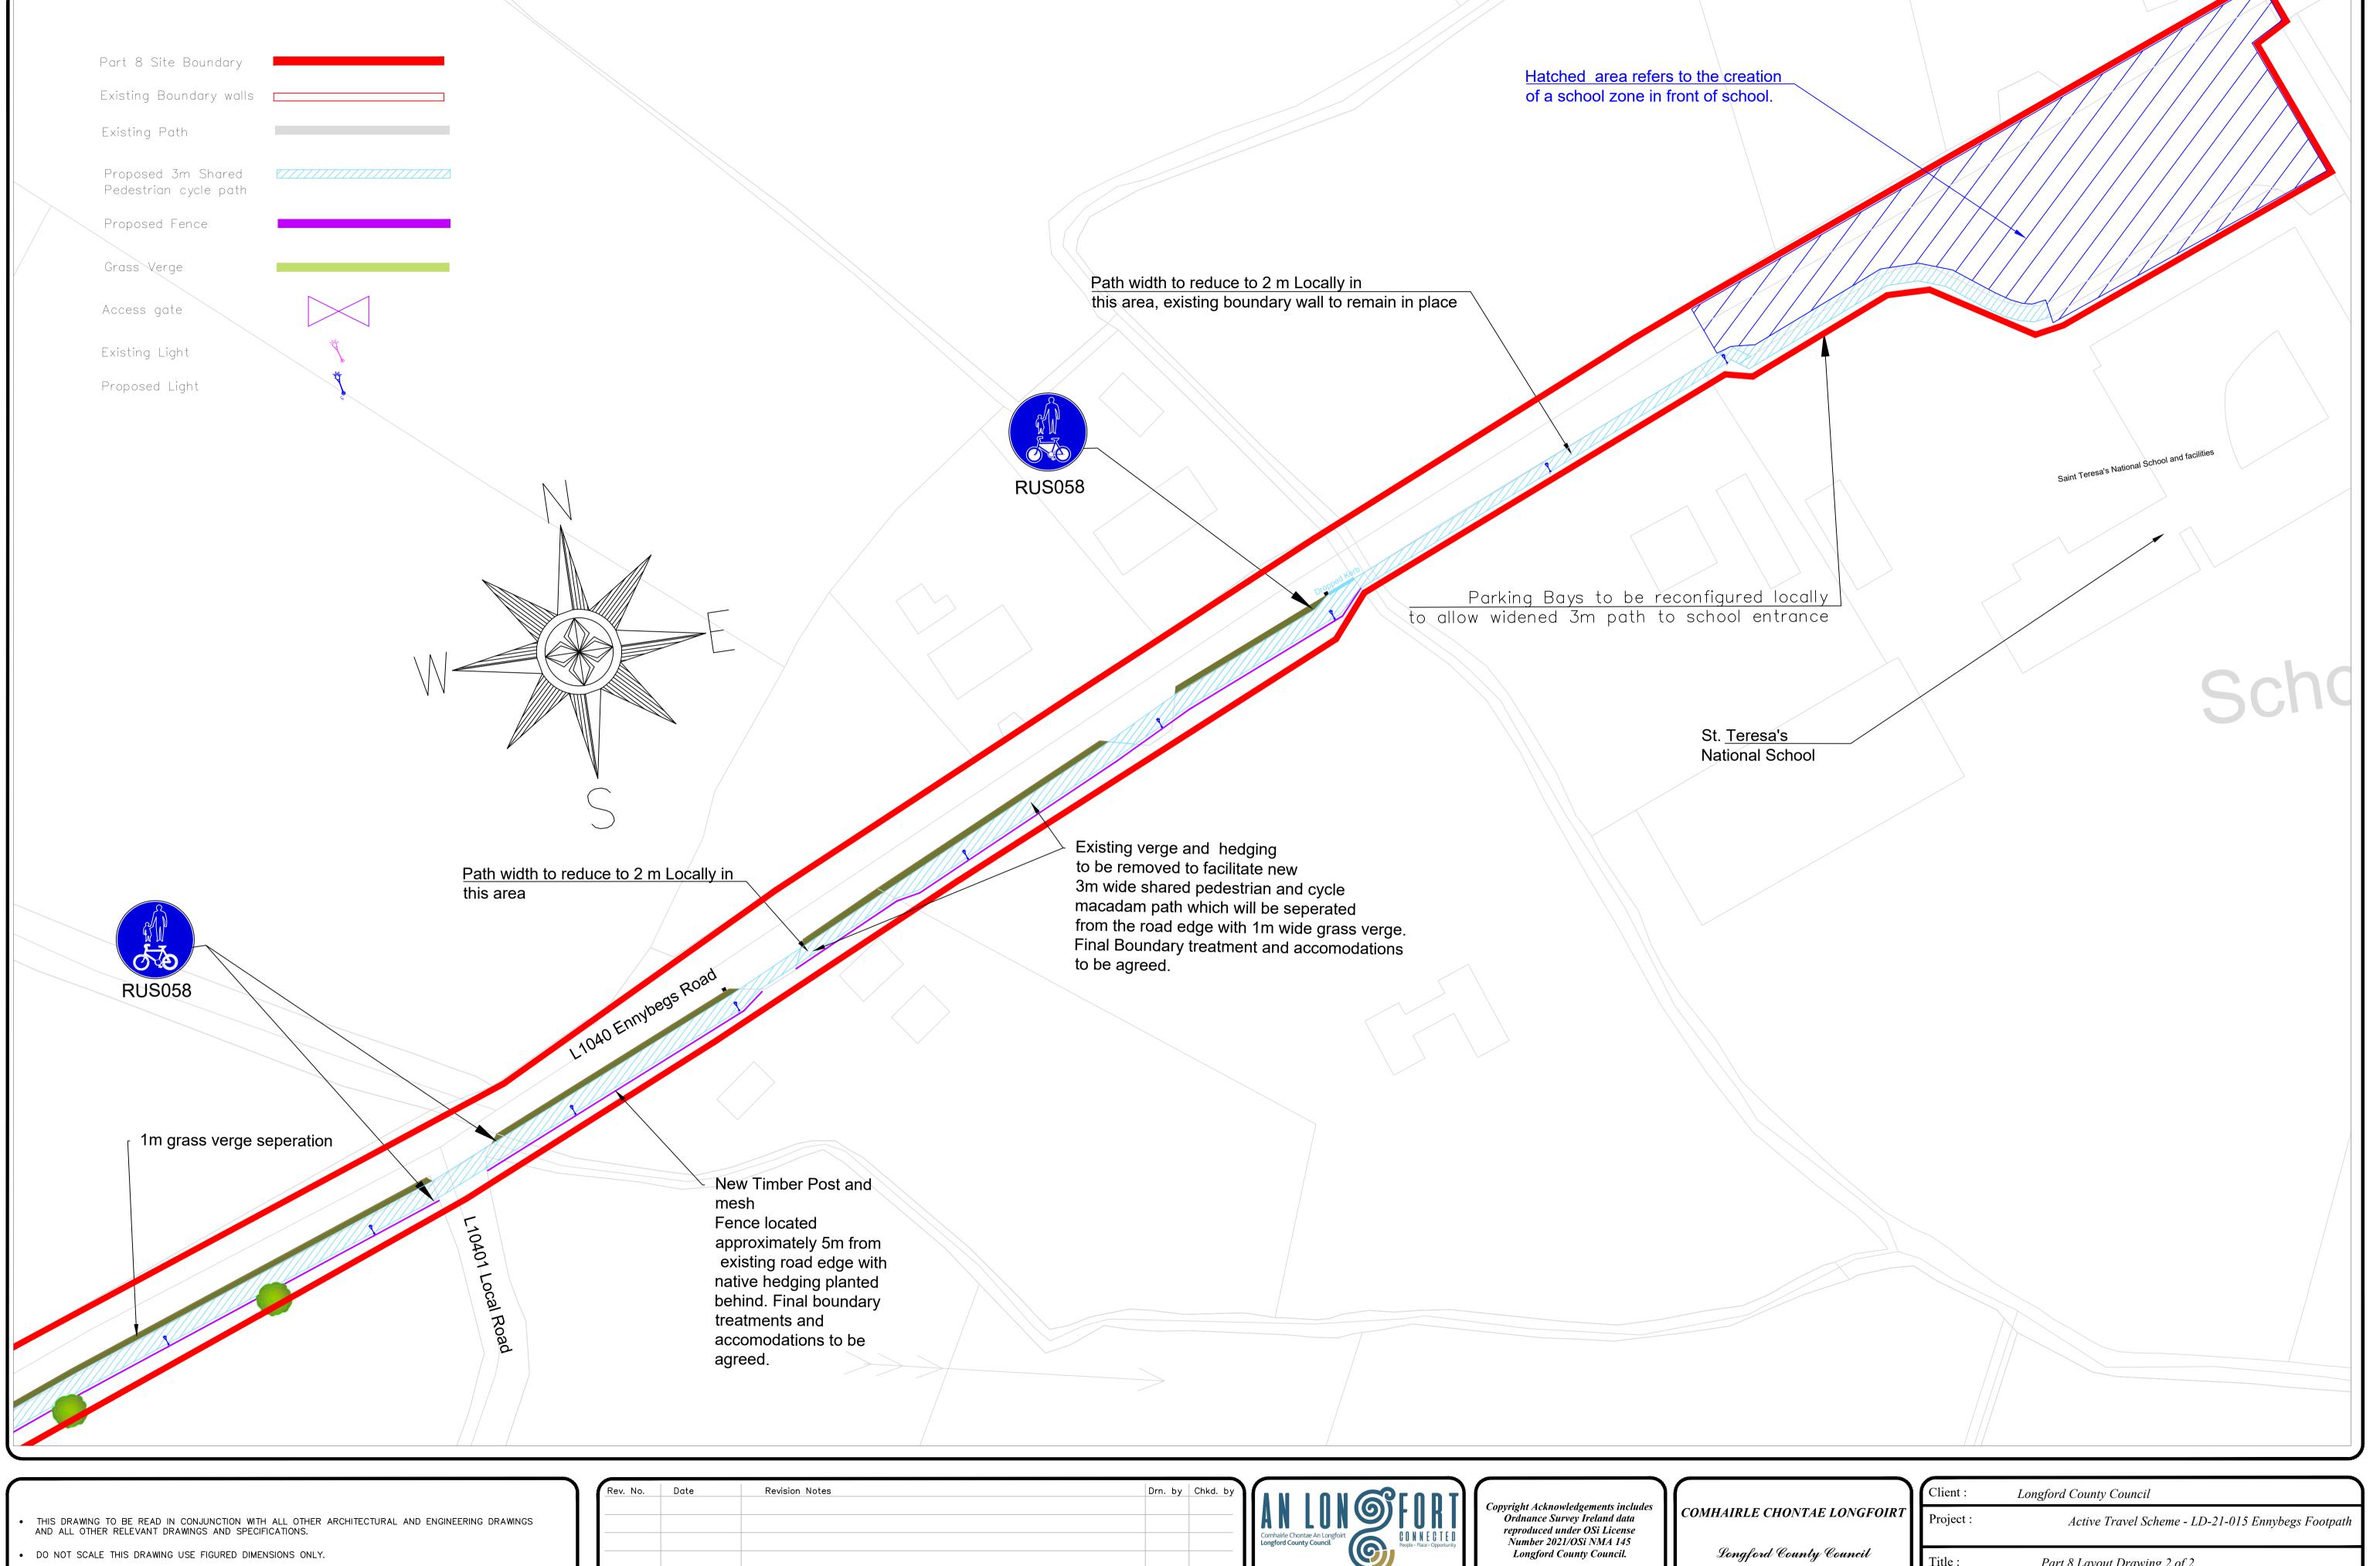

GREAT WATER STREET LONGFORD

Tel. (043) 46231

| Chefit.     | Longjora Cou                                       | nty Councit |            |               |  |  |
|-------------|----------------------------------------------------|-------------|------------|---------------|--|--|
| Project:    | Active Travel Scheme - LD-21-015 Ennybegs Footpath |             |            |               |  |  |
| Title:      | Part 8 Layout Drawing 2 of 2                       |             |            |               |  |  |
| Drawing No: | 21EB01                                             |             |            | Revision:     |  |  |
| Scale:      | 1:500 @ A1                                         | Date:       | 08/09/2022 | Status: Draft |  |  |
| Drawn by:   | BK                                                 | Checked:    |            | Approved:     |  |  |