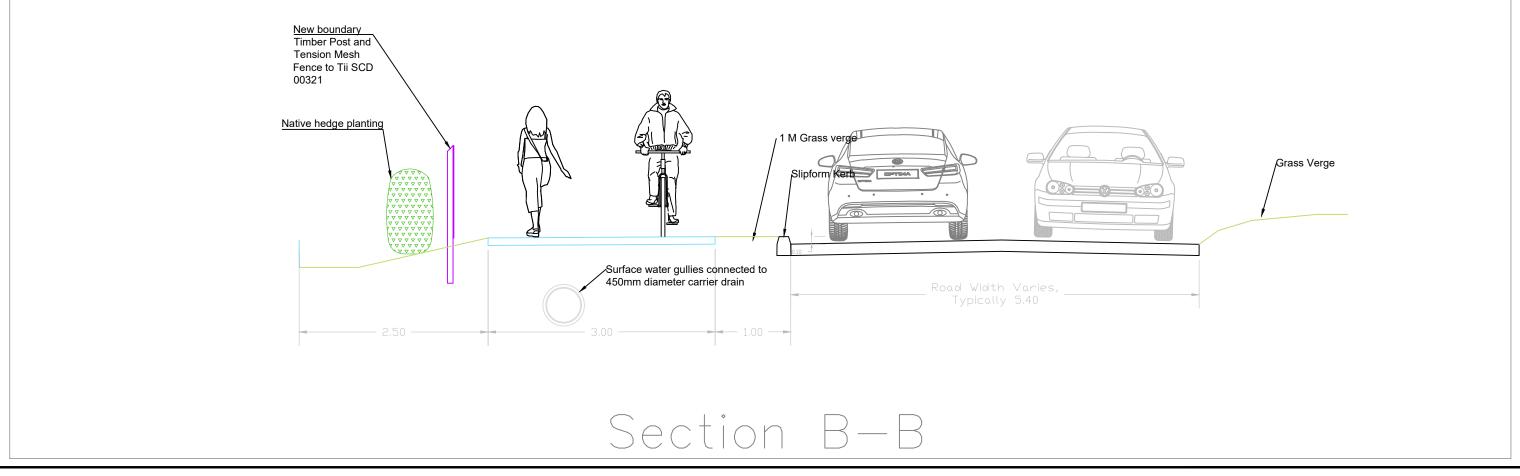

| Client:     | Longford Cou                                       | nty Council |            |               |  |  |  |
|-------------|----------------------------------------------------|-------------|------------|---------------|--|--|--|
| Project :   | Active Travel Scheme - LD-21-015 Ennybegs Footpath |             |            |               |  |  |  |
| Title :     | Part 8 Typical Sections                            |             |            |               |  |  |  |
| Drawing No: | 21EB03                                             |             |            | Revision:     |  |  |  |
| Scale:      | 1:50 @ A3                                          | Date:       | 26/08/2022 | Status: Draft |  |  |  |
| Drawn by:   | BK                                                 | Checked:    |            | Approved:     |  |  |  |