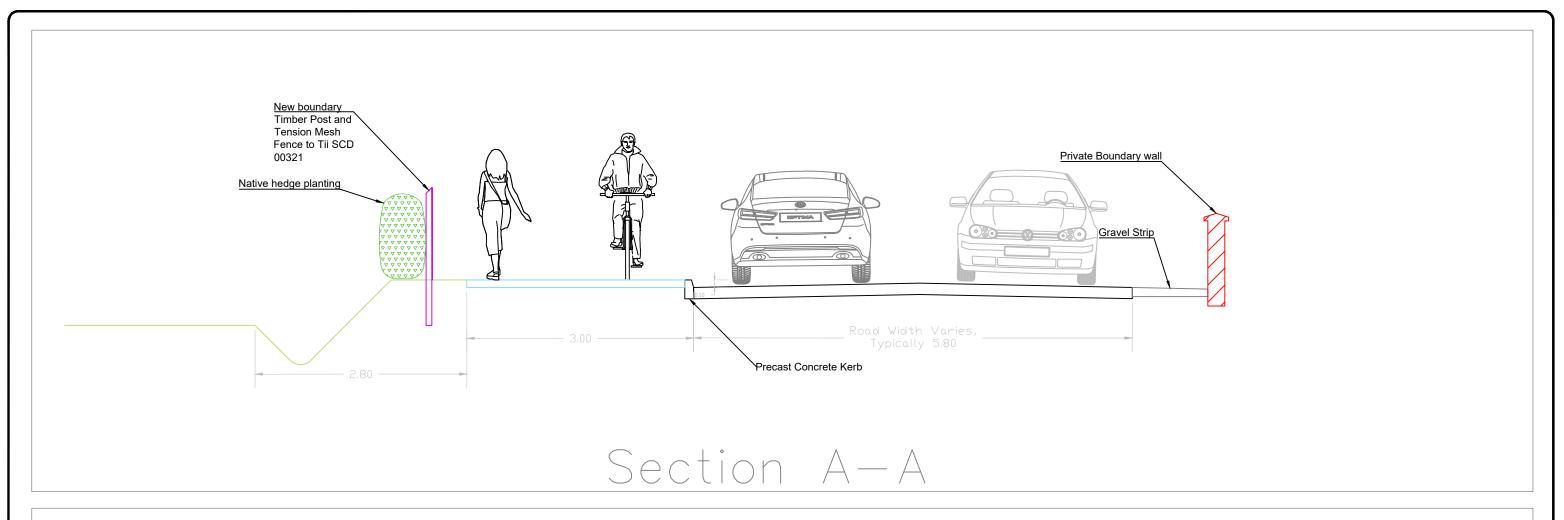

| Client:     | Longford Cou                                       | nty Council |            |               |  |  |  |
|-------------|----------------------------------------------------|-------------|------------|---------------|--|--|--|
| Project :   | Active Travel Scheme - LD-21-015 Ennybegs Footpath |             |            |               |  |  |  |
| Title :     | Part 8 Typical Sections                            |             |            |               |  |  |  |
| Drawing No: | 21EB03                                             |             |            | Revision:     |  |  |  |
| Scale:      | 1:50 @ A3                                          | Date:       | 26/08/2022 | Status: Draft |  |  |  |
| Drawn by:   | BK                                                 | Checked:    |            | Approved:     |  |  |  |