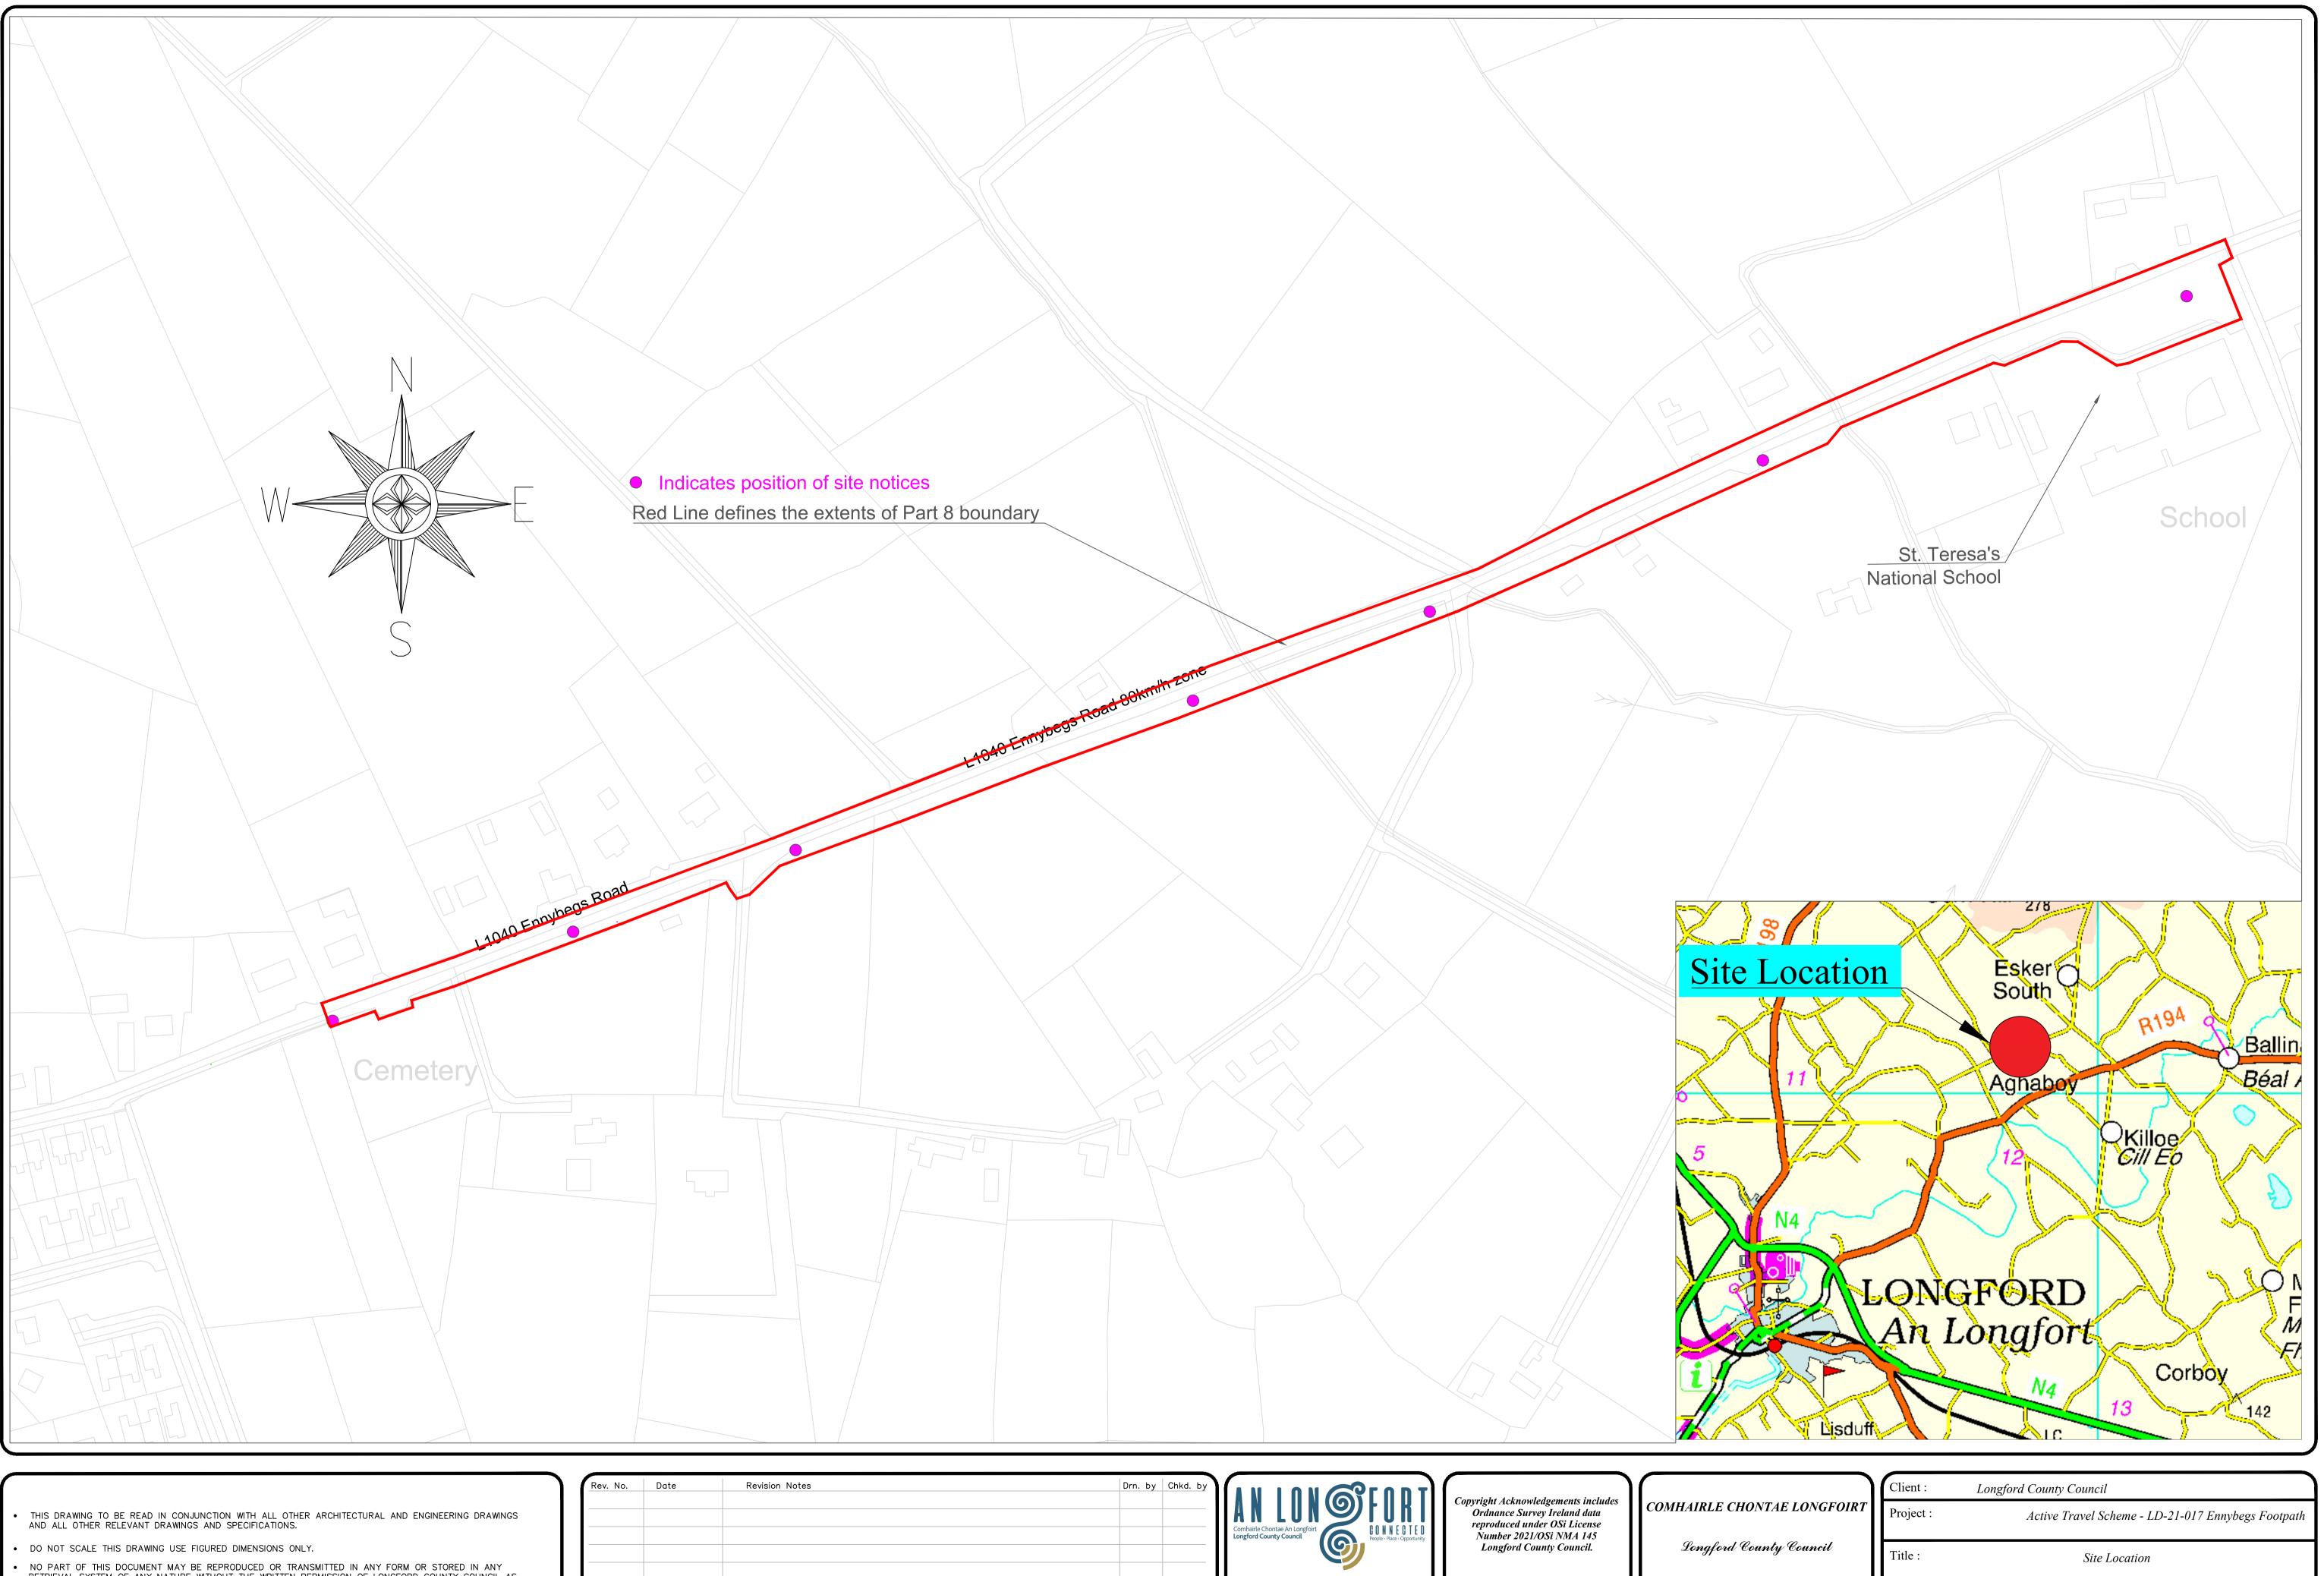

| vright Acknowledgements includes<br>Ordnance Survey Ireland data | CC |
|------------------------------------------------------------------|----|
| eproduced under OSi License                                      |    |
| Number 2021/OSi NMA 145                                          |    |
| Longford County Council.                                         |    |
|                                                                  |    |

Longford County Co

GREAT WATER ST LONGFORD Tel. (043) 462

| J         | Client : Longford County Council |                                                    |          |            |               |  |  |
|-----------|----------------------------------|----------------------------------------------------|----------|------------|---------------|--|--|
| LONGFOIRT | Project :                        | Active Travel Scheme - LD-21-017 Ennybegs Footpath |          |            |               |  |  |
| Rouncil   | Title :                          | Site Location                                      |          |            |               |  |  |
| TREET     |                                  |                                                    |          |            |               |  |  |
| D         | Drawing No:                      | 21EB00                                             |          |            | Revision:     |  |  |
| 231       | Scale:                           | 1:1250@A1                                          | Date:    | 08/09/2022 | Status: Draft |  |  |
|           | Drawn by:                        | BK                                                 | Checked: | BK         | Approved:     |  |  |