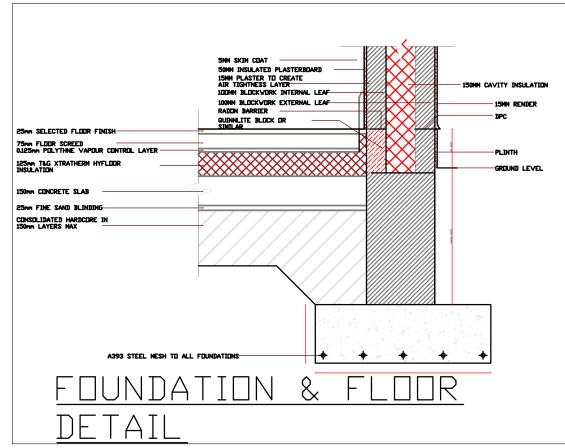

ts contained herein are copyright all rights are reserved. No part hereof may be copied or reproduced partially or wholly in any form whatsoever without the prior written consent of Longford County Council (Housing Section).

| rev:                                                             | description: | date: | by |
|------------------------------------------------------------------|--------------|-------|----|
| Ordnance Survey Ireland Copyright Licence No. NMA/01/19 Longford |              |       |    |



# LONGFORD COUNTY COUNCIL

## HOUSING SECTION

Town Hall, Market Square, Longford.
Tel: +353 (0)43 3343300 Email : info@longfor
PROJECT: 5 The Hallows

DPG-EXTENSIONS - SIDE ELEVATION

Date: 04-23 Scale: NTS Drg No:LCC-EXT-04
Drawn by:AK Checked: AK Revision: STATUS: TENDER











### NOTE

NOTE:

Do not scale off this drawing. Figured metric dimensions only should be taken off this drawing. Imperial dimensions, if any, contained on this drawing are given for illustrative purposes only.

- This drawing, the design and contents contained herein are copyright, all rights are reserved. No part hereof may be copied or reproduced partially or wholly in any form whatsoever without the prior written consent of Longford County Council (Housing Section).
- This drawing is to be used only for the specific project purpose and the specific for which it has been prepared (see drawing status for details).
- Where this drawing contains discrepancies in relation to other relevant documents, such discrepancies shall be brought to the attention of the Longford County Council -