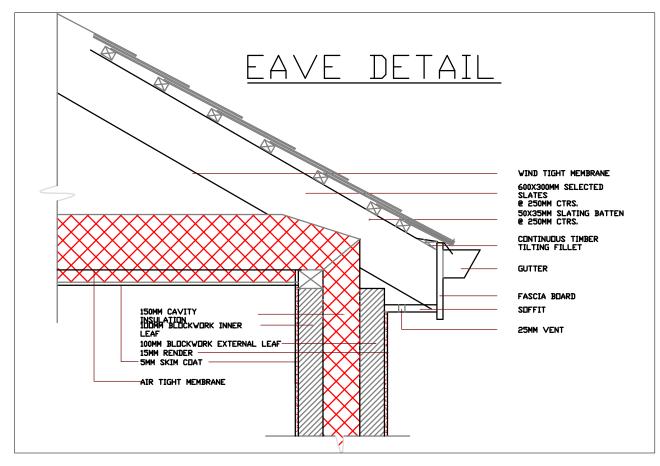

ents contained herein are copyright all rights are reserved. No part hereof may be copied or reproduced partially or wholly in any form whatsoever without the prior written consent of Longford County Council (Housing Section).

| rev:                                                             | description: | date: | by |
|------------------------------------------------------------------|--------------|-------|----|
| Ordnance Survey Ireland Copyright Licence No. NMA/01/19 Longford |              |       |    |



# LONGFORD COUNTY COUNCIL

## HOUSING SECTION

Town Hall, Market Square, Longford.
Tel: +353 (0)43 3343300 Email : info@longfor
PROJECT: 5 The Hallows

DPG-EXTENSIONS - SIDE ELEVATION

Date: 04-23 Scale: NTS Drg No:LCC-EXT-04
Drawn by:AK Checked: AK Revision: STATUS: TENDER











### NOTE

NOTE:

Do not scale off this drawing. Figured metric dimensions only should be taken off this drawing. Imperial dimensions, if any, contained on this drawing are given for illustrative purposes only.

- This drawing, the design and contents contained herein are copyright, all rights are reserved. No part hereof may be copied or reproduced partially or wholly in any form whatsoever without the prior written consent of Longford County Council (Housing Section).
- This drawing is to be used only for the specific project purpose and the specific for which it has been prepared (see drawing status for details).
- Where this drawing contains discrepancies in relation to other relevant documents, such discrepancies shall be brought to the attention of the Longford County Council