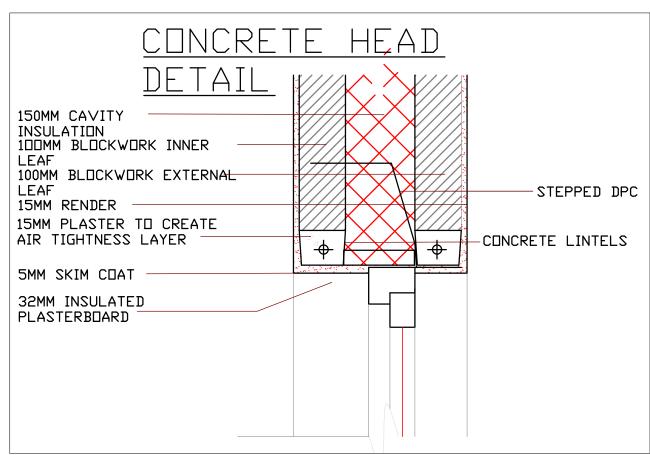

contained herein are copyright all rights are reserved. No part hereof may be copied or reproduced partially or wholly in any form whatsoever without the prior written consent of Longford County Council (Housing Section).

| rev:                                                             | description: | date: | by |
|------------------------------------------------------------------|--------------|-------|----|
| Ordnance Survey Ireland Copyright Licence No. NMA/01/19 Longford |              |       |    |



# LONGFORD COUNTY COUNCIL

## HOUSING SECTION

Town Hall, Market Square, Longford.
Tel: +353 (0)43 3343300 Email : info@longfor
PROJECT: 5 The Hallows

DPG-EXTENSIONS - SIDE ELEVATION

Date: 04-23 Scale: NTS Drg No:LCC-EXT-04
Drawn by:AK Checked: AK Revision: STATUS: TENDER











### NOTE

NOTE:

Do not scale off this drawing. Figured metric dimensions only should be taken off this drawing. Imperial dimensions, if any, contained on this drawing are given for illustrative purposes only.

- This drawing, the design and contents contained herein are copyright, all rights are reserved. No part hereof may be copied or reproduced partially or wholly in any form whatsoever without the prior written consent of Longford County Council (Housing Section).
- This drawing is to be used only for the specific project purpose and the specific for which it has been prepared (see drawing status for details).
- Where this drawing contains discrepancies in relation to other relevant documents, such discrepancies shall be brought to the attention of the Longford County Council - (H