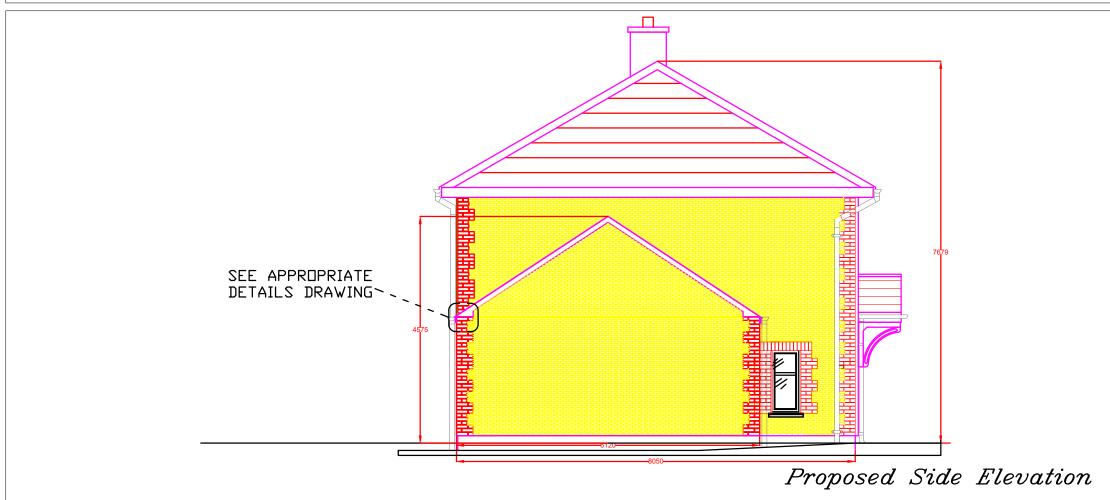

# LONGFORD COUNTY COUNCIL

## HOUSING SECTION

Town Hall, Market Square, Longford.
Tel: +353 (0)43 3343300 Email : info@longfor
PROJECT: 5 The Hallows

DPG-EXTENSIONS - SIDE ELEVATION

Date: 04-23 Scale: NTS Drg No:LCC-EXT-04
Drawn by:AK Checked: AK Revision: STATUS: TENDER