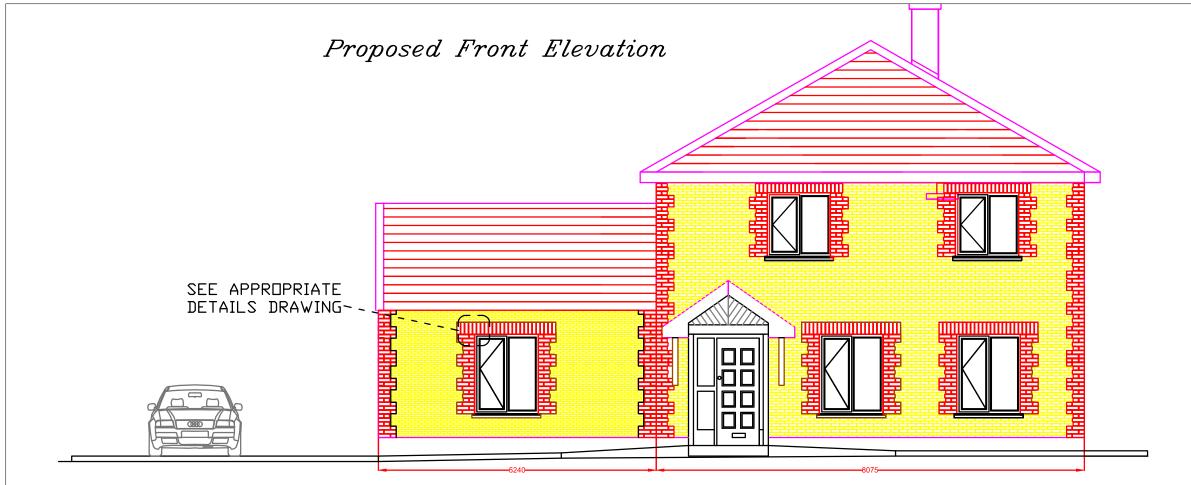

## HOUSING SECTION

PROJECT: 5 The Hallows

DPG-EXTENSIONS - FRONT ELEVATIO

| ш⊢ |            |             | Drg No:LCC-EXT-02 |
|----|------------|-------------|-------------------|
|    | rawn by:AK | Checked: AK | Revision:         |