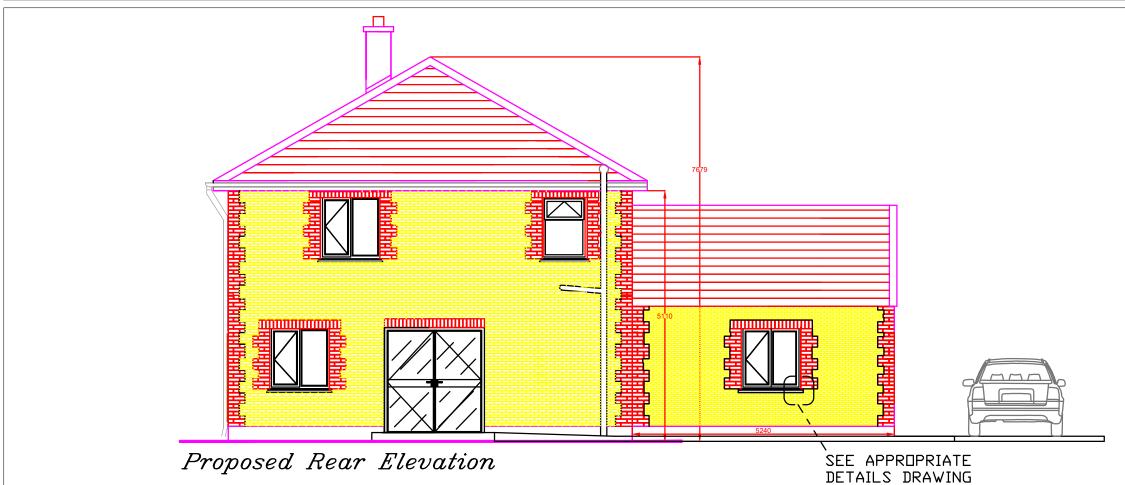

## LONGFORD COUNTY COUNCIL

## HOUSING SECTION

Town Hall, Market Square, Longford.

PROJECT: 5 The Hallows

Co. Longford

: DPG-EXTENSIONS - REAR ELEVATION

Date: 04-23 Scale: NTS Drg No:LCC-EXT-03
Drawn by:AK Checked: AK Revision:

STATUS: TENDER