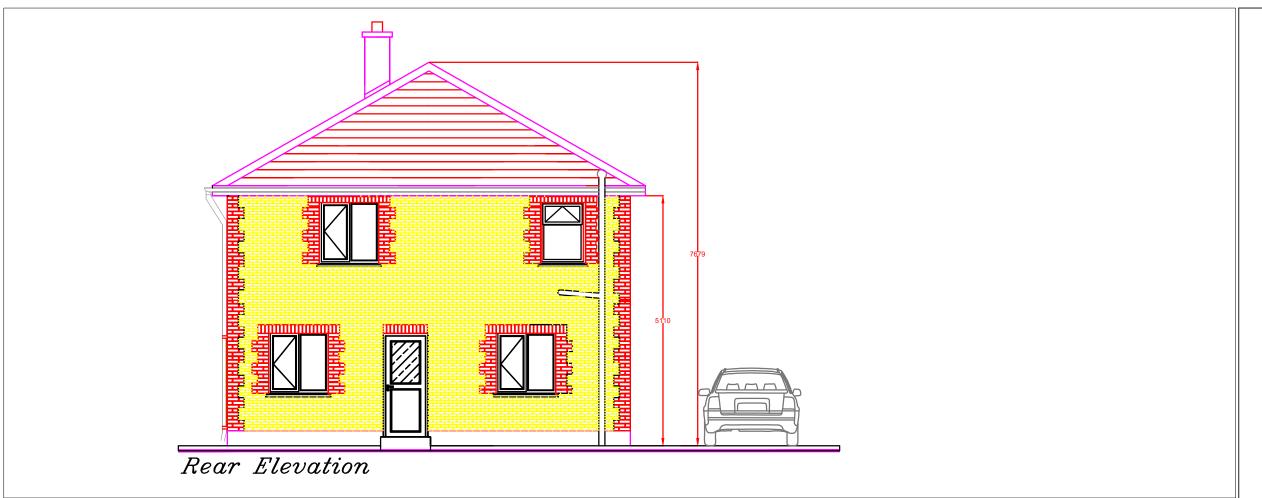

## LONGFORD COUNTY COUNCIL

## HOUSING SECTION

Town Hall, Market Square, Longford.

PROJECT: 5 The Hallows

Co. Longford

: DPG-EXTENSIONS - REAR ELEVATION

Date: 04-23 Scale: NTS Drg No:LCC-EXT-03
Drawn by:AK Checked: AK Revision:

STATUS: TENDER