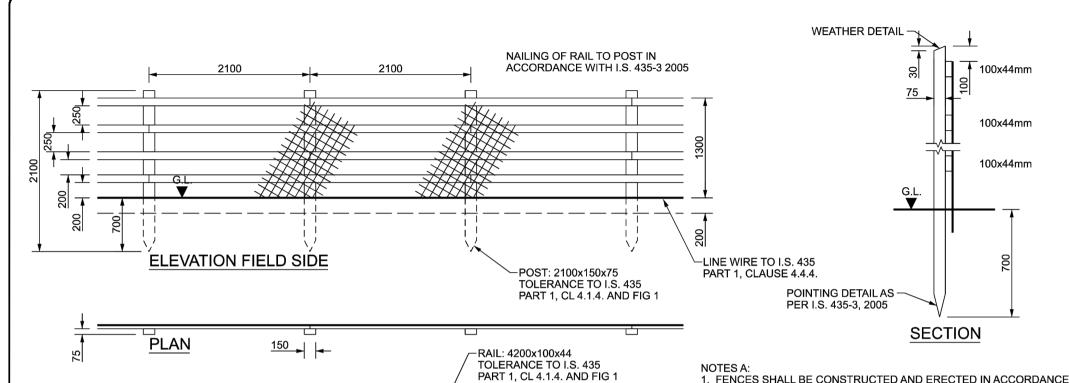

- FENCES SHALL BE CONSTRUCTED AND ERECTED IN ACCORDANCE WITH IS. 435: 2005 EXECPT WHERE OTHERWISE SHOWN.
- ANY LENGTH OF FENCING (INCLUDING BRANCHES AND SPURS) SHALL START WITH A POST AND END WITH A POST. AN ADDITIONAL POST SHALL BE PROVIDED AT FENCE JUNCTIONS AND AT FENCE CORNERS.
- 3. POST HOLES FALLING IN ROCK SHALL BE EXCAVATED TO THE DEPTH SHOWN ON THIS DRAWING OR, SUBJECT TO AGREEMENT WITH THE EMPLOYER'S REPRESENTATIVE, TO A DEPTH OF 500mm, AND SHALL BE BACKFILLED WITH MIX ST2 CONCRETE. WHERE A REDUCED DEPTH OF HOLE IS AGREED, THE TOP OF THE POST SHALL BE SUITABLY CUT AND TREATED IN ACCORDANCE WITH THE RECOMMENDATIONS OF I.S. 435: 2005.
- FENCE POST AND RAIL SHALL BE TREATED WITH PRESERVATIVE IN ACCORDANCE WITH THE REQUIREMENTS OF CC-SPW-00300 AND APPENDIX B OF I.S. 435-1: 2005.
- CONCRETE FOUNDATIONS TO POSTS SHALL BE PROVIDED WHERE STATED IN APPENDIX 3/1.
- 6. WHERE SIDELONG GROUND SLOPES DOWN TOWARDS THE FENCE AT A SLOPE GREATER THAN 1:4, THEN THE PERMANENT FENCING POST HEIGHT SHALL BE INCREASED BY A MINIMUM OF 250mm AND AN ADDITIONAL RAIL ADDED.

FIXING: FIXING IN ACCORDANCE WITH I.S. 435-3, 2005, NOTES 13 AND 14 AND SECTION 4.4 OF I.S. 435-3, 2005

**ELEVATION ROAD SIDE** 

NOTES B: CHAINLINK MESH SHALL BE 1300mm WIDE, 50mm MESH MADE OF 2.25/3.15mm DIAM. PLASTIC COATED GALVANISED MILD MESH STEEL WIRE TO IS EN 10223-6.