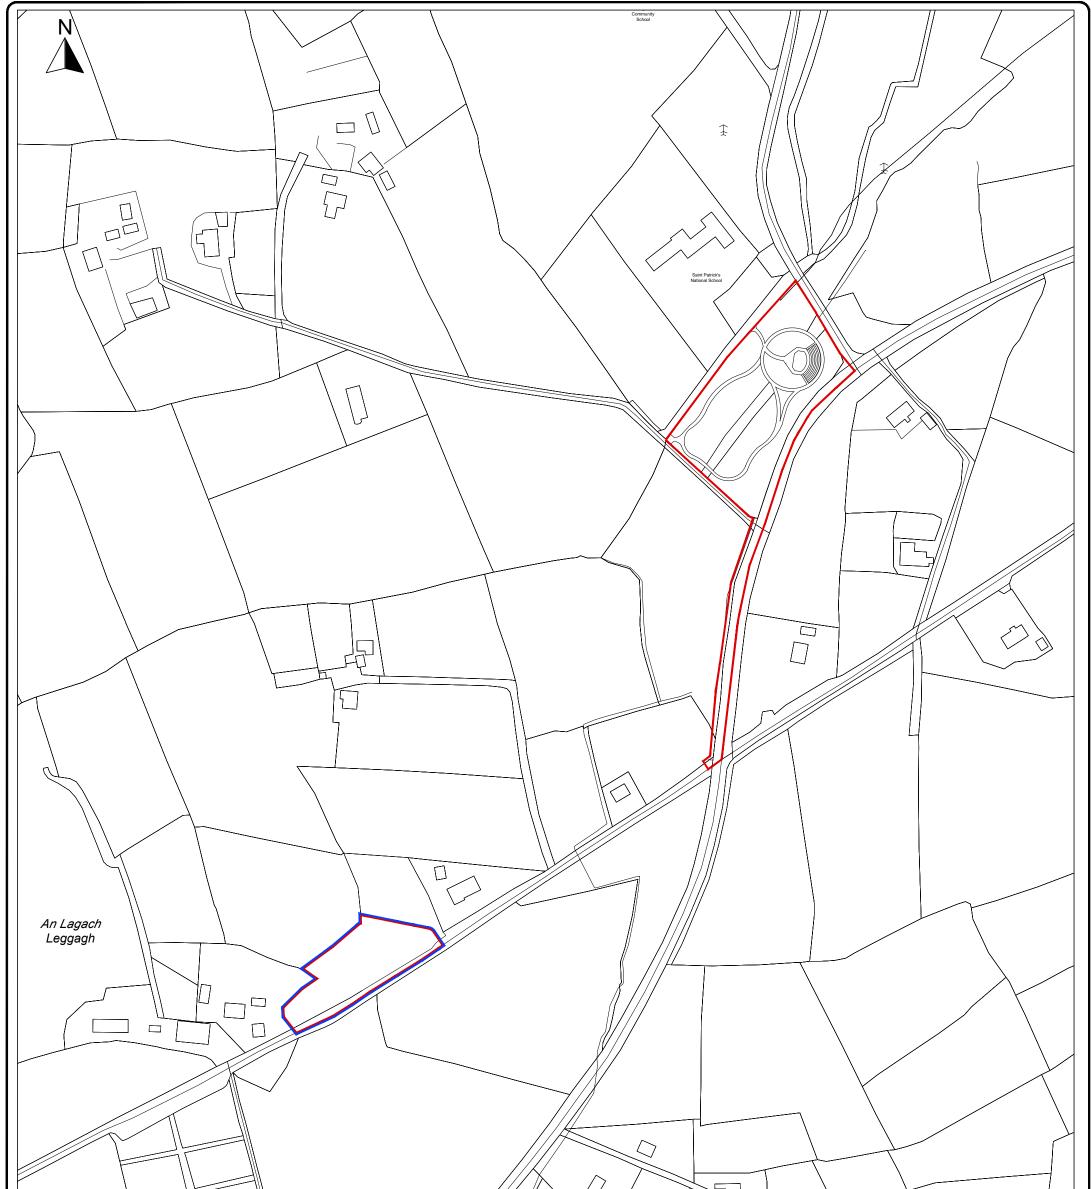

|                                                                                      | LEGEND<br>• LANDHOLDINGS<br>• SITE BOUNDARY                                                                                                                                                                                                                                                                                                                                                                                                                                                                     |
|--------------------------------------------------------------------------------------|-----------------------------------------------------------------------------------------------------------------------------------------------------------------------------------------------------------------------------------------------------------------------------------------------------------------------------------------------------------------------------------------------------------------------------------------------------------------------------------------------------------------|
| OS MAP NUMBER:  Bate  Rev. No.  Date  Revision Notes  Dm. by  Chkd. by    1932, 1872 | Copyright Acknowledgements includes<br>Ordnance Survey Ireland data<br>reproduced under OSI License<br>Number 2023/OSI NMA 145<br>Longford County Council.  COMHAIRLE CHONTAE LONGFOIRT<br>Great Water Street<br>LONGFORD<br>Tel. (043) 46231  Client : LONGFORD COUNTY COUNCIL    Project : PART VIII - MOYNE AMPHITHEATRE & CARPARK<br>Project Address: LEGGAGH    Title : SITE LOCATION MAP- LANDHOLDINGS    Drawing No: 2023- MOY-002  Revision: 0    Scale: 1:2500 @ A3  Date: 18/08/2023    Drawn by:  AK |