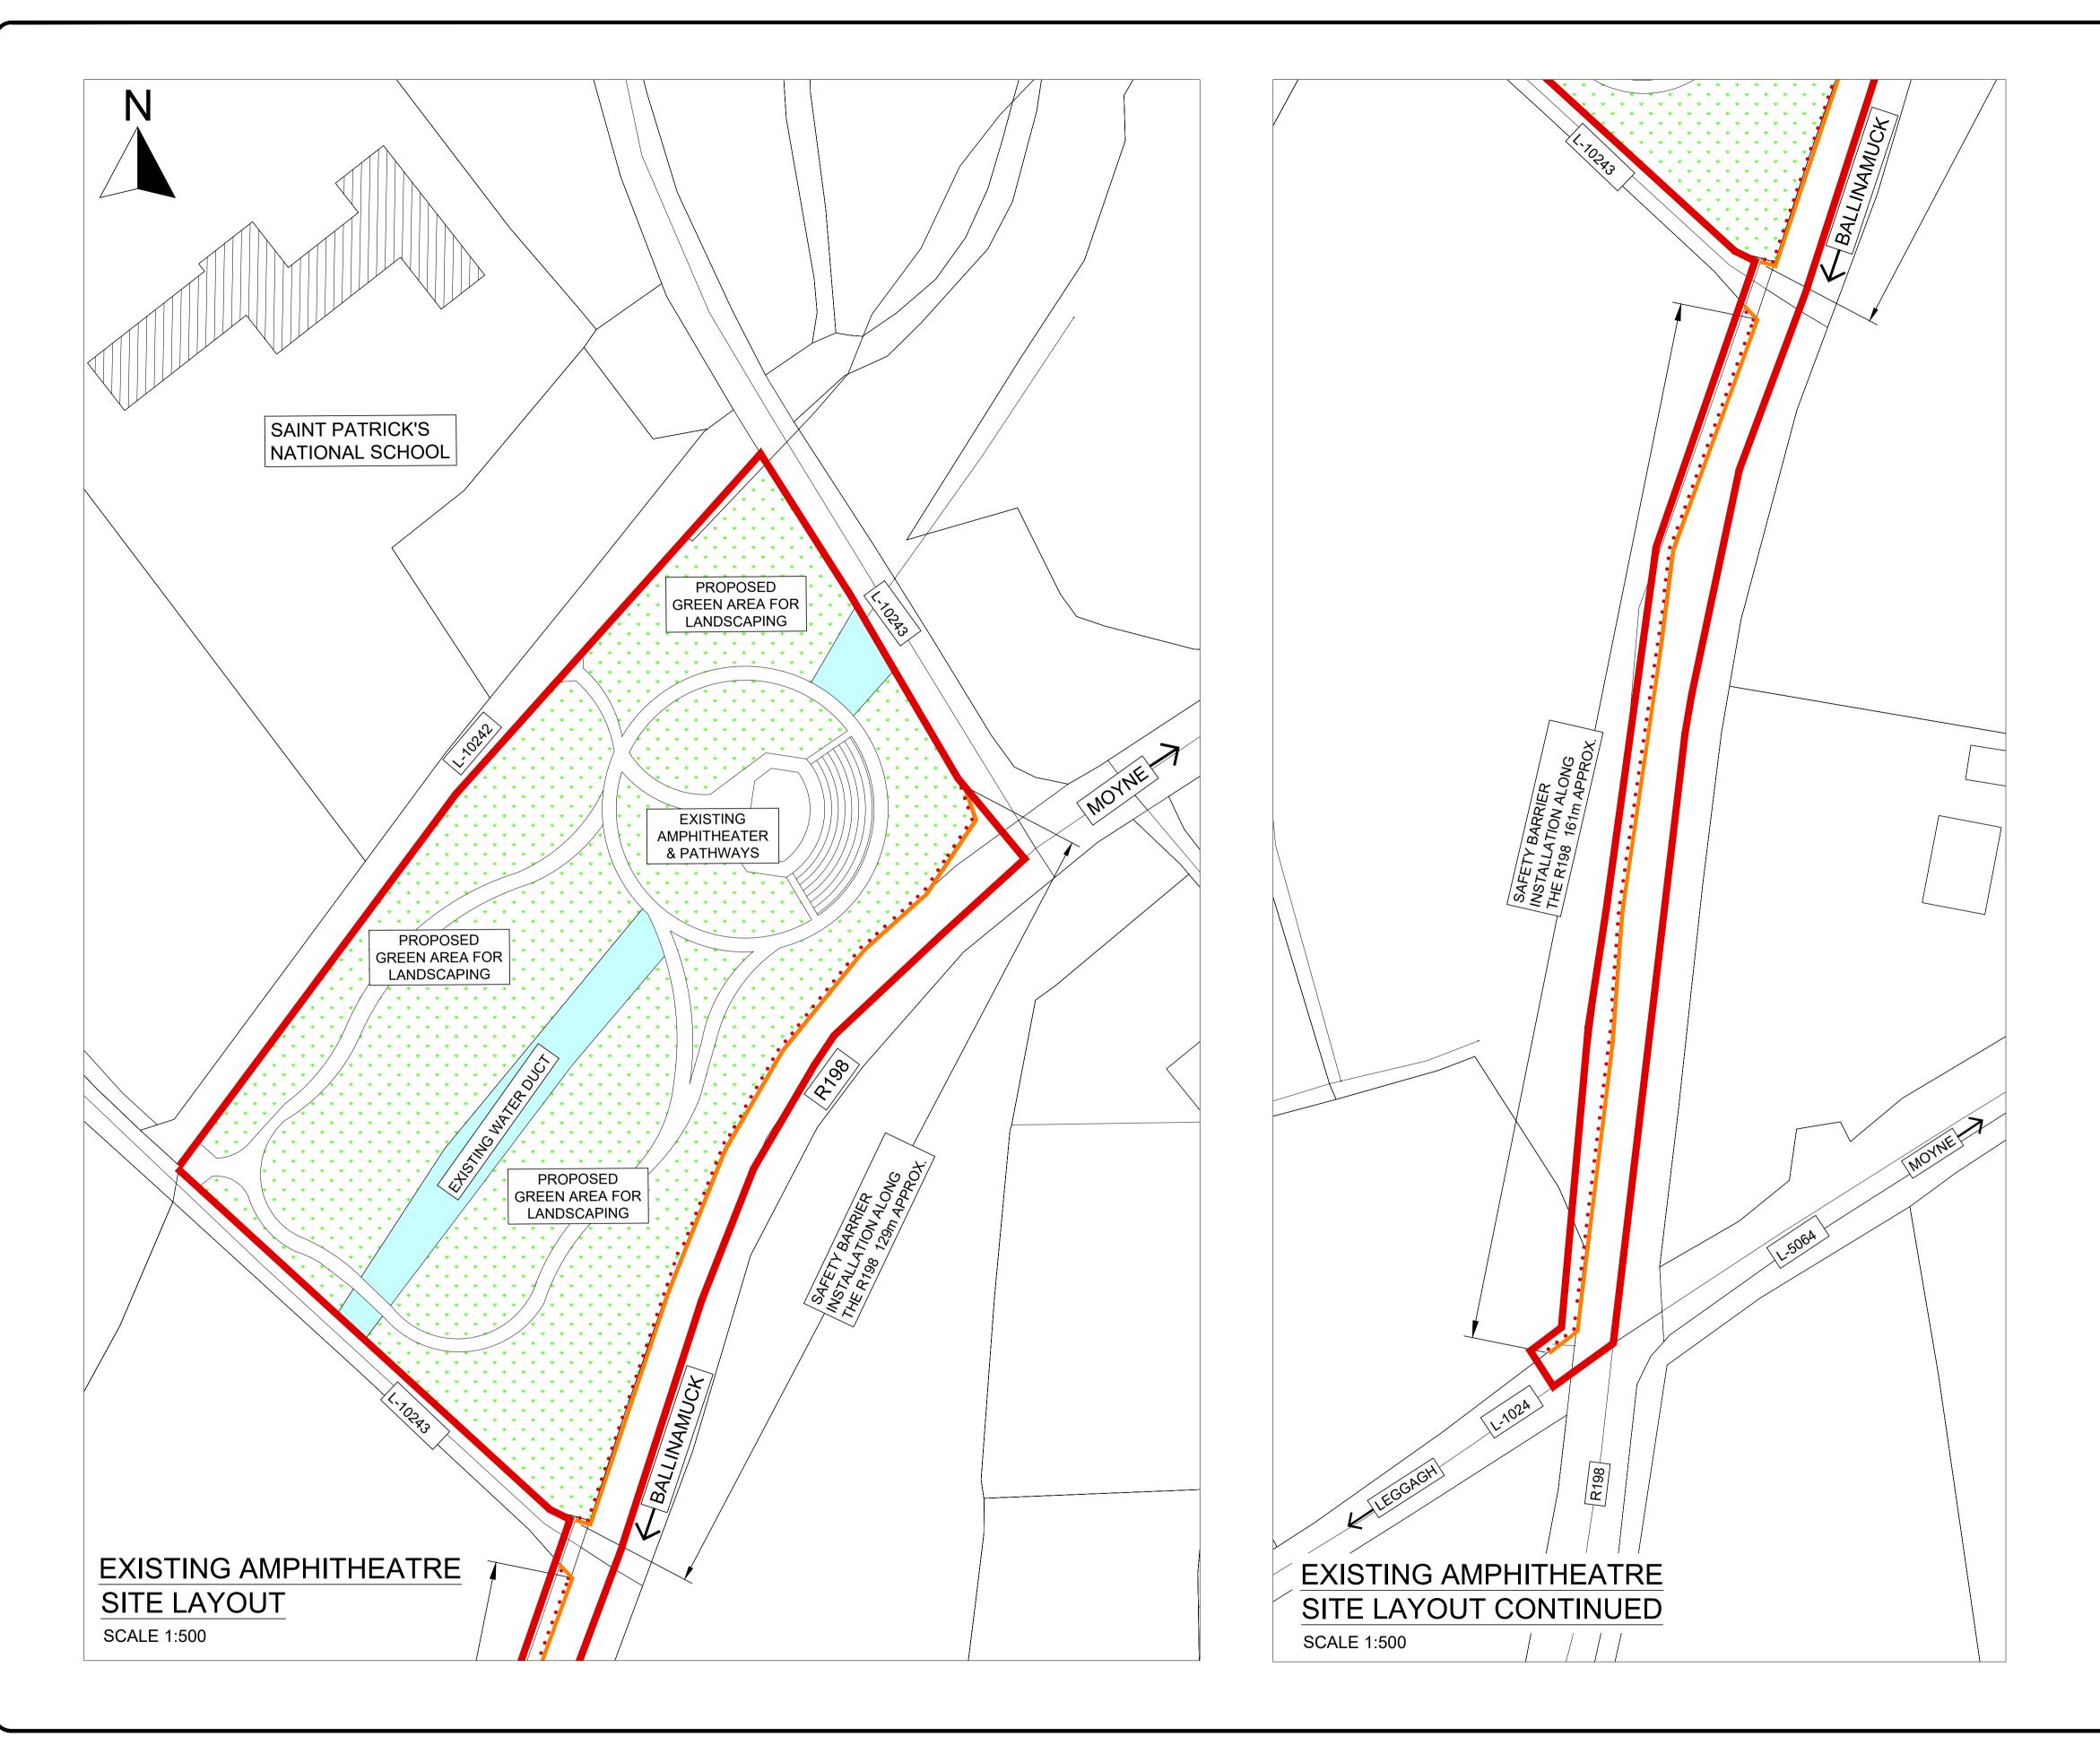

## LEGEND

- SITE BOUNDARY
- NEW SAFETY BARRIER

|              | Client :                      | LONGFO                                                                                 | RD COUNTY C  | COUNCIL    |                   |
|--------------|-------------------------------|----------------------------------------------------------------------------------------|--------------|------------|-------------------|
| LONGFOIRT    | Project :<br>Project Address: | PART VIII - MOYNE AMPHITHEATRE & CARPARK<br>LEGGAGH                                    |              |            |                   |
| Council      | Title :                       | SITE LAYOUT SHEET 1 - LANDSCAPING TO EXISTING<br>AMPHITHEATRE & SAFETY BARRIER TO R198 |              |            |                   |
| STREET<br>2D | Drawing No:                   | 2023- MOY                                                                              | <i>I-003</i> |            | Revision: 0       |
| 5231         | Scale:                        | 1:500 @ A1                                                                             | Date:        | 18/08/2023 | Status: PART VIII |
|              | Drawn by:                     | AK                                                                                     | Checked:     | GS         | Approved: GS      |