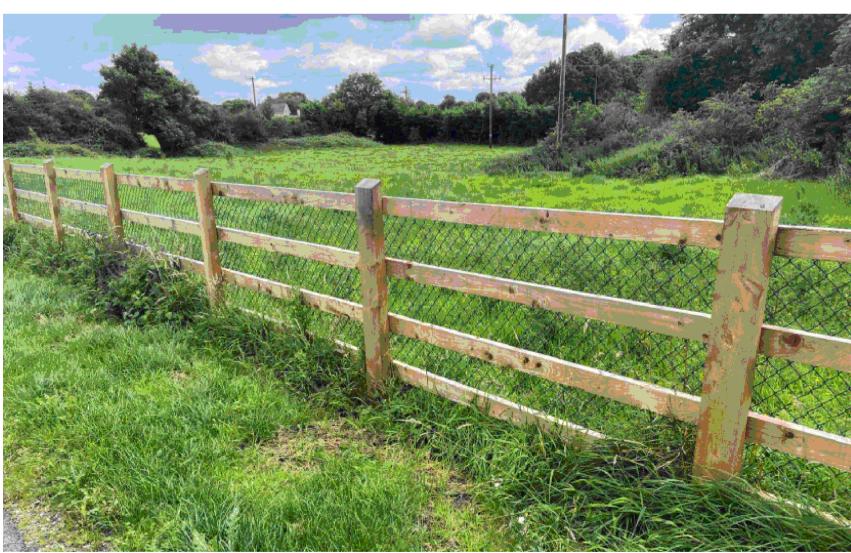

TYPICAL TIMBER POST & RAILING FENCING WITH MESH EXAMPLE

- THIS DRAWING TO BE READ IN CONJUNCTION WITH ALL OTHER DRAWINGS AND ALL OTHER RELEVANT DRAWINGS AND SPECIFICATIONS.
- DO NOT SCALE THIS DRAWING USE FIGURED DIMENSIONS ONLY.
- OS MAP NUMBER: 1932, 1872