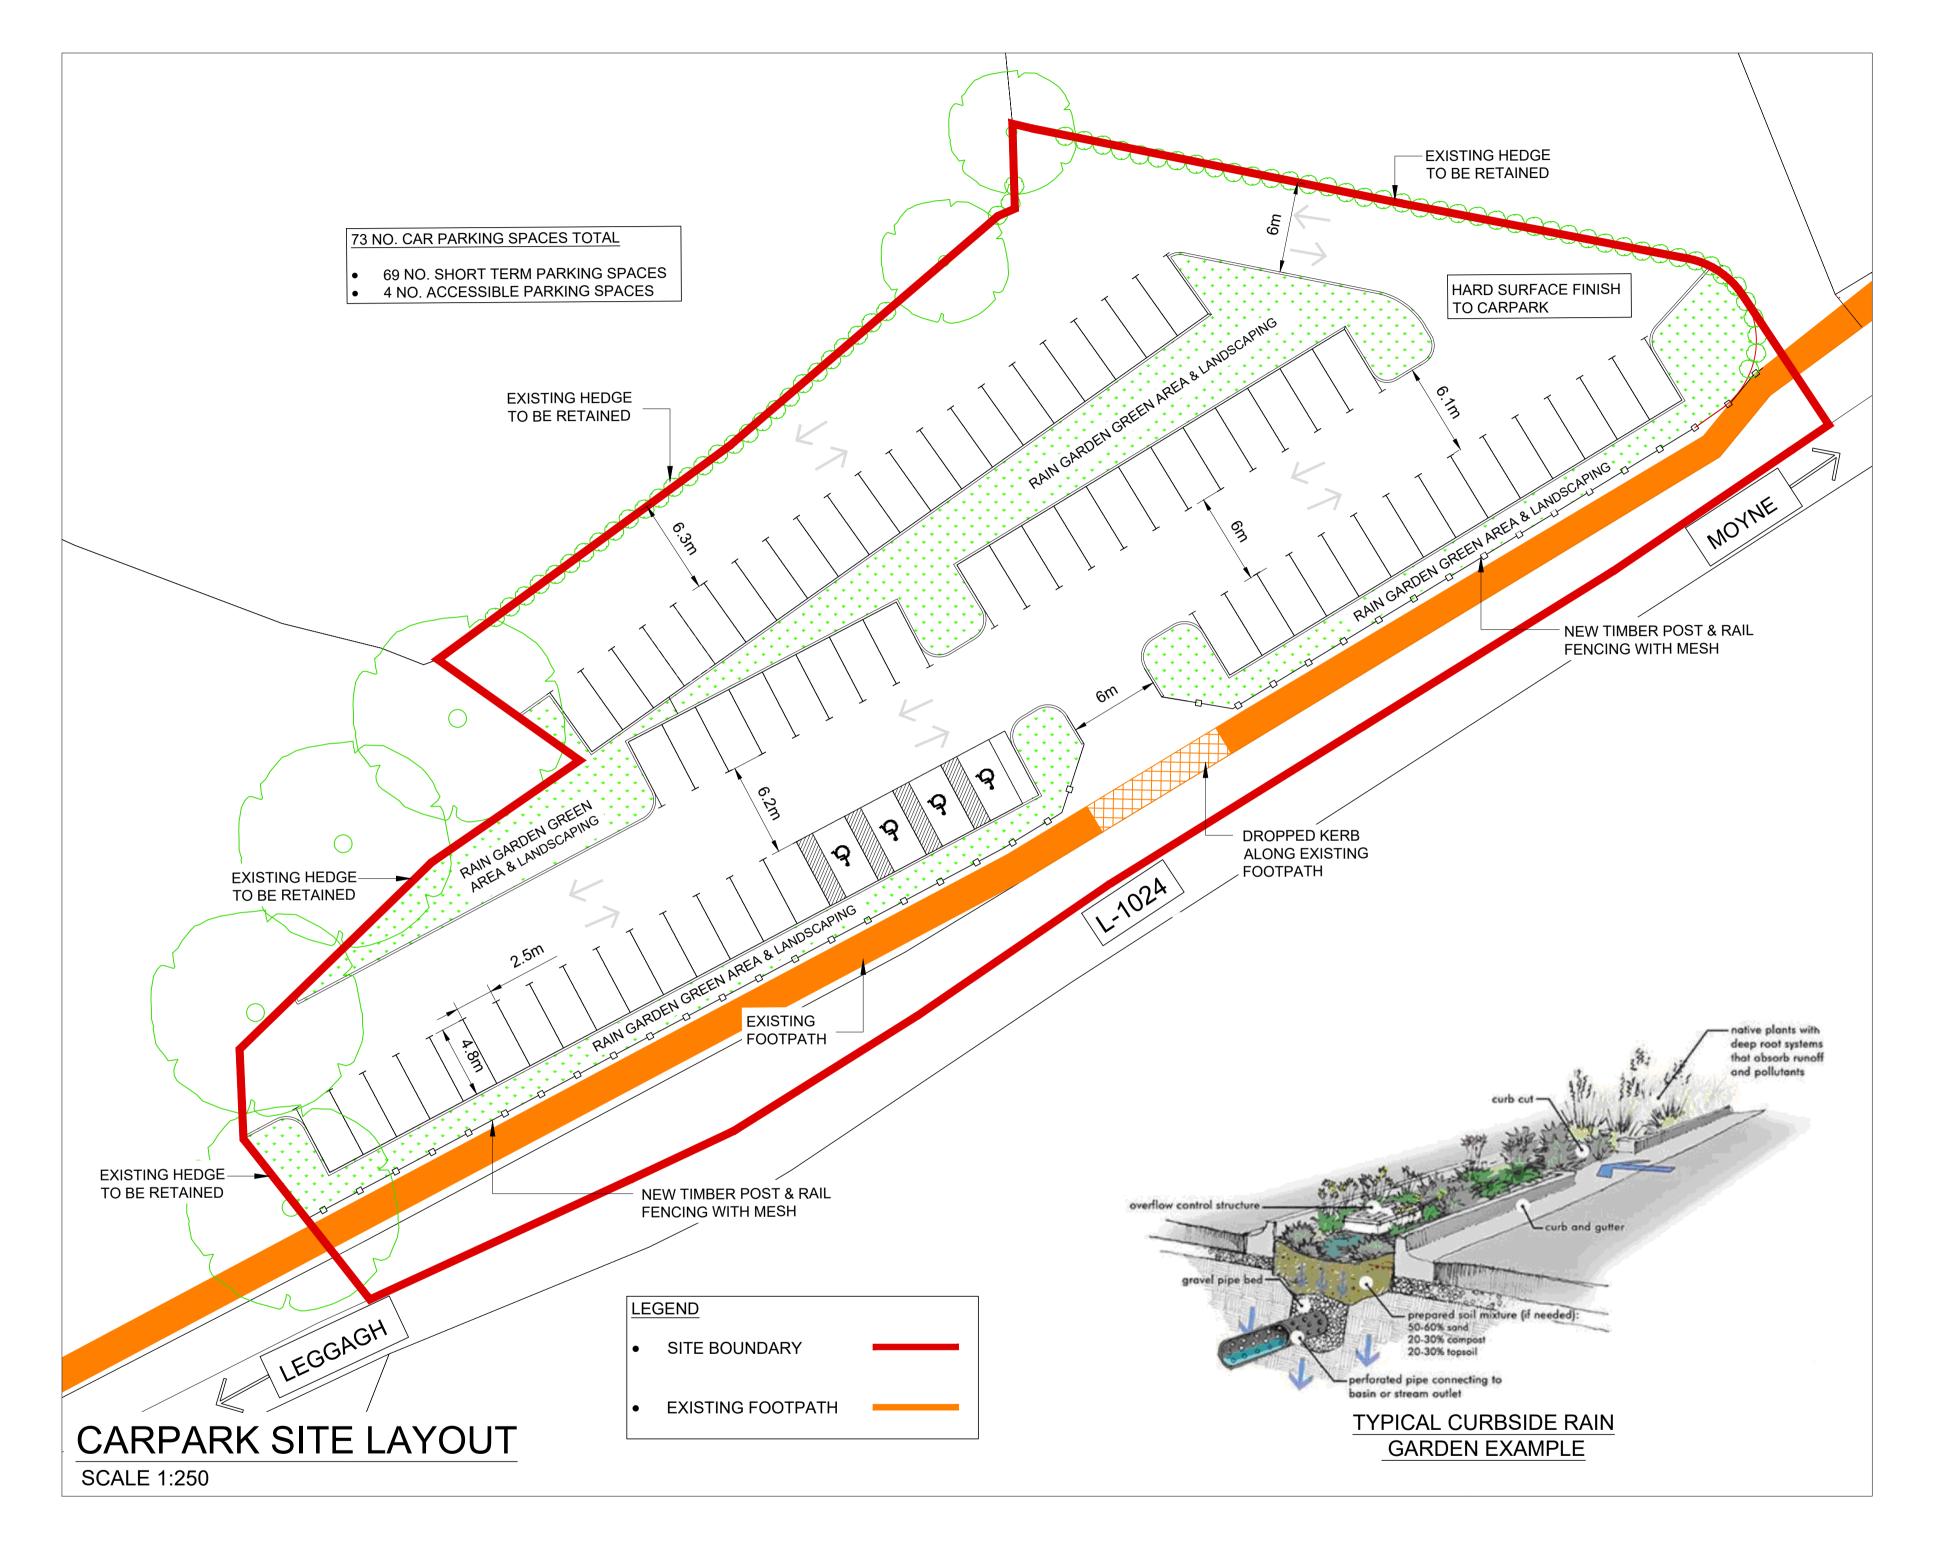

| 1   | Client:                       | LONGFO                                              | RD COUNTY | COUNCIL    |                   |  |  |
|-----|-------------------------------|-----------------------------------------------------|-----------|------------|-------------------|--|--|
| IRT | Project :<br>Project Address: | PART VIII - MOYNE AMPHITHEATRE & CARPARK<br>LEGGAGH |           |            |                   |  |  |
|     | Title:                        | SITE LAYOUT SHEET 2 - NEW CARPARK LAYOUT            |           |            |                   |  |  |
|     | Drawing No:                   | Drawing No: 2023- MOY-004                           |           |            | Revision: 0       |  |  |
|     | Scale:                        | 1:250 @ A1                                          | Date:     | 18/08/2023 | Status: PART VIII |  |  |
|     | Drawn by:                     | AK                                                  | Checked:  | GS         | Approved: GS      |  |  |