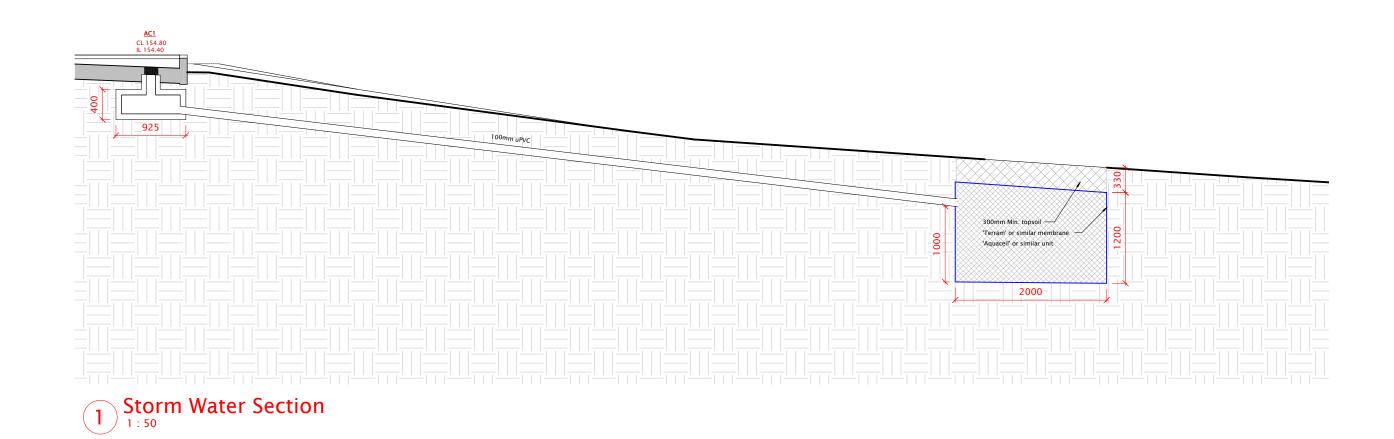

|                                                      | 9041049<br>w.tagroup.ie<br>w.linkedin.com/ta-group-ie |                 | combatile Chointae An Longfoirt ongford County Council | CONNECTED<br>People - Place - Opportunity |
|------------------------------------------------------|-------------------------------------------------------|-----------------|--------------------------------------------------------|-------------------------------------------|
| roject: New Dwelling Corneddan, Ballinalee, Longford | Drawn by: RW                                          | Checked by: TC  |                                                        |                                           |
| lient: Longford County Council                       | Date: 01.08.2023                                      | Project number: | Scale:                                                 | Rev:                                      |
| heet: Drainage Sections                              | Dwg No: P-30-02                                       | 22,097          | 1 : 50                                                 | 02                                        |