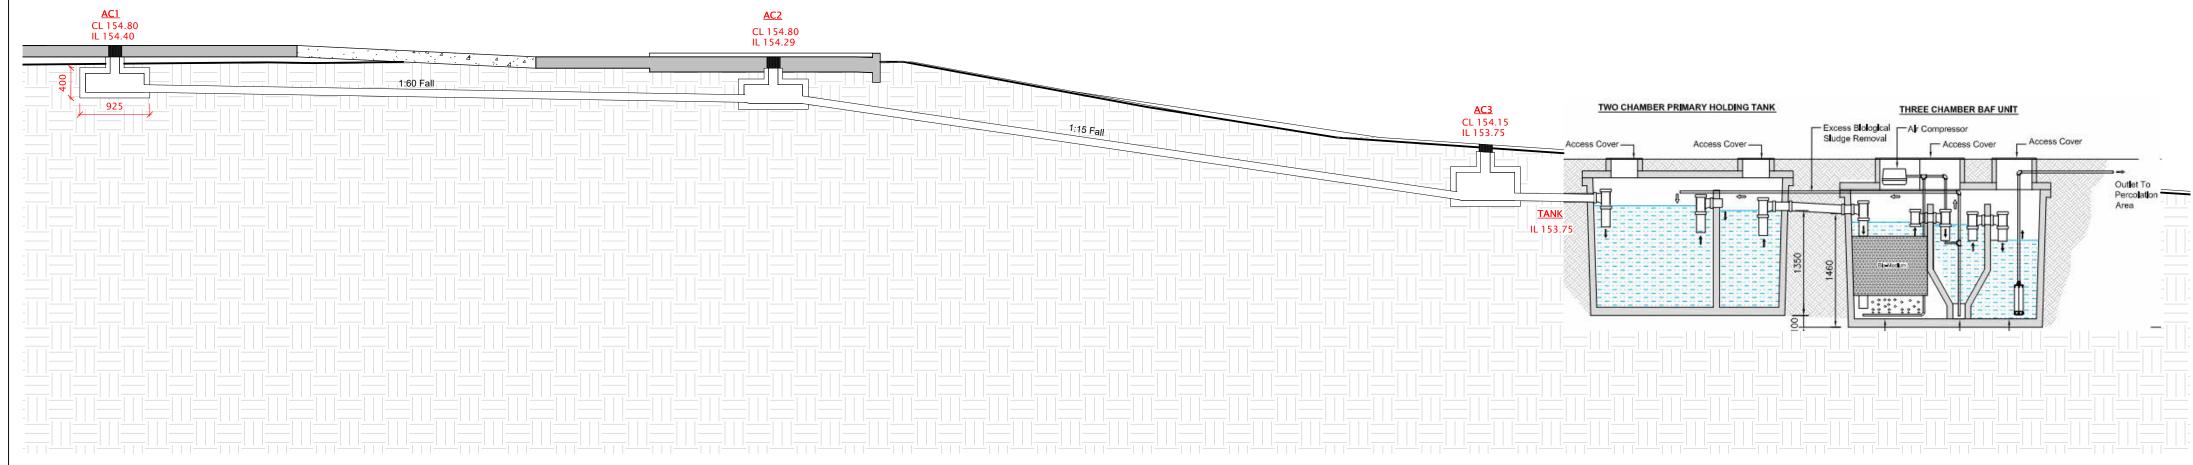

|                                                      | 9041049<br>w.tagroup.ie<br>w.linkedin.com/ta-group-ie |                 | combatile Chointae An Longfoirt ongford County Council | CONNECTED<br>People - Place - Opportunity |
|------------------------------------------------------|-------------------------------------------------------|-----------------|--------------------------------------------------------|-------------------------------------------|
| roject: New Dwelling Corneddan, Ballinalee, Longford | Drawn by: RW                                          | Checked by: TC  |                                                        |                                           |
| lient: Longford County Council                       | Date: 01.08.2023                                      | Project number: | Scale:                                                 | Rev:                                      |
| heet: Drainage Sections                              | Dwg No: P-30-02                                       | 22,097          | 1 : 50                                                 | 02                                        |