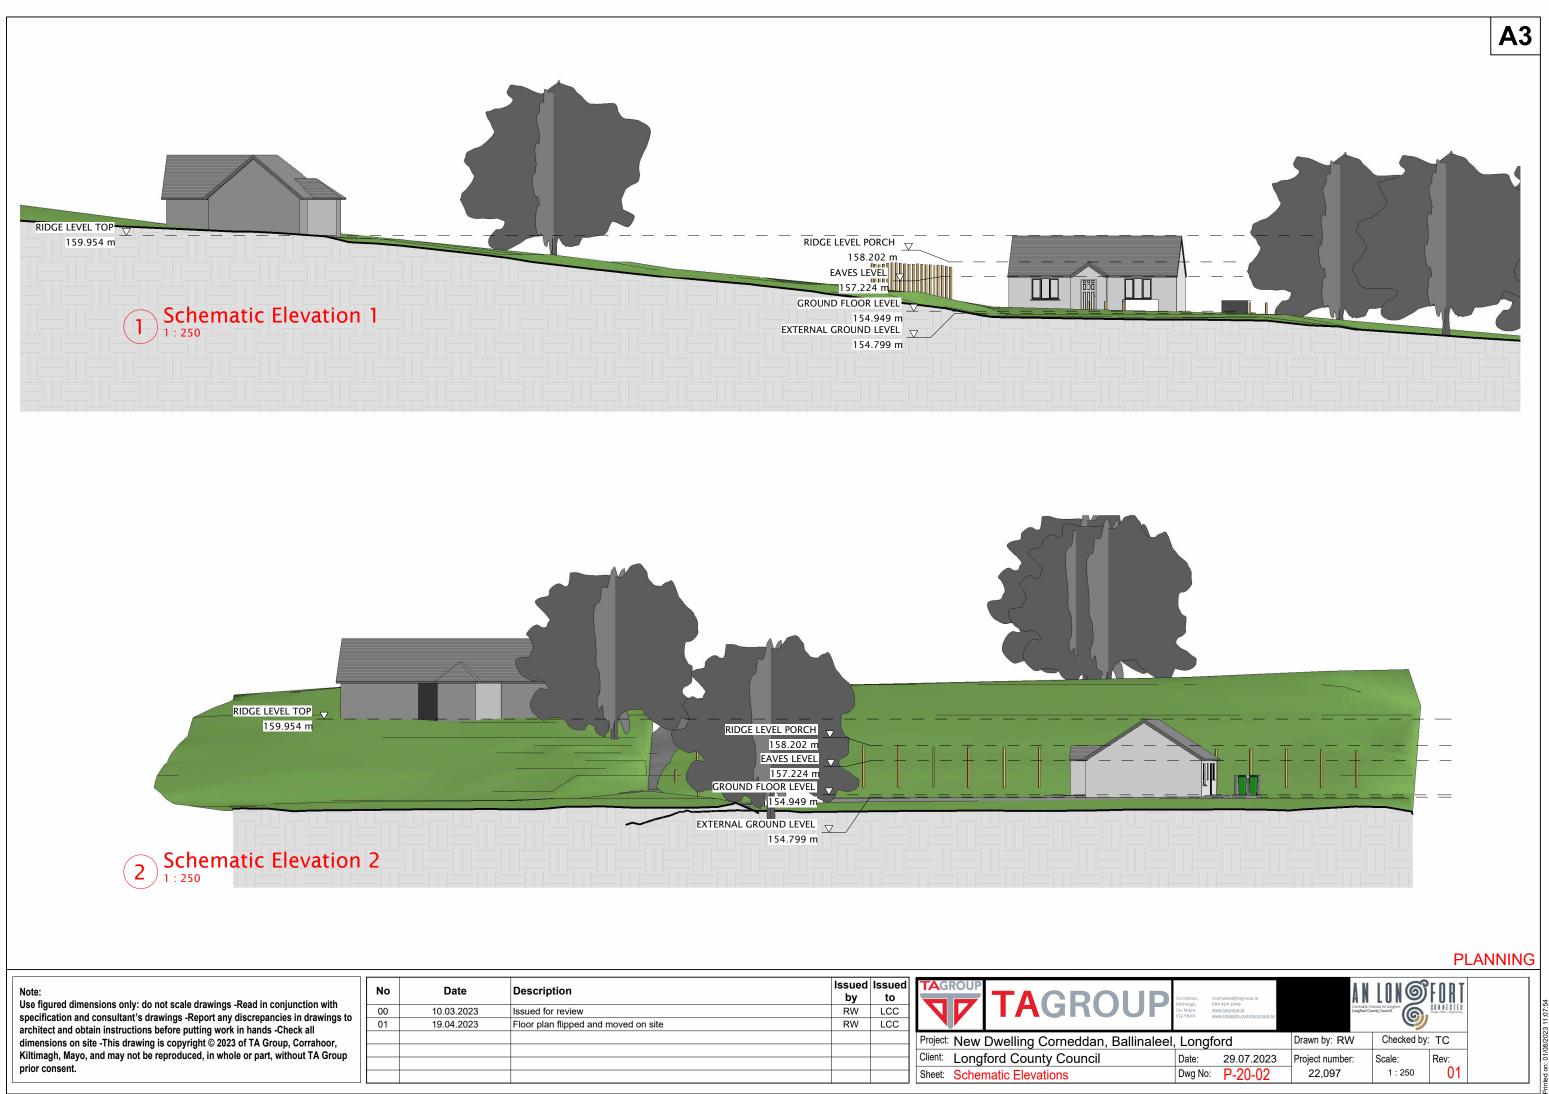

| Note:<br>Use figured dimensions only: do not scale drawings -Read in conjunction with                                                                         | No | Date       | Description                          | lssued<br>by | l Issued<br>to |                                               |
|---------------------------------------------------------------------------------------------------------------------------------------------------------------|----|------------|--------------------------------------|--------------|----------------|-----------------------------------------------|
|                                                                                                                                                               | 00 | 10.03.2023 | Issued for review                    | RW           | LCC            |                                               |
| specification and consultant's drawings -Report any discrepancies in drawings to<br>architect and obtain instructions before putting work in hands -Check all | 01 | 19.04.2023 | Floor plan flipped and moved on site | RW           | LCC            |                                               |
| dimensions on site -This drawing is copyright © 2023 of TA Group, Corrahoor,                                                                                  |    |            |                                      |              |                | Project: New Dwelling Corneddan, Ballinaleel, |
| Kiltimagh, Mayo, and may not be reproduced, in whole or part, without TA Group                                                                                |    |            |                                      |              |                | Client: Longford County Council               |
| prior consent.                                                                                                                                                |    |            |                                      |              |                | Sheet: Schematic Elevations                   |