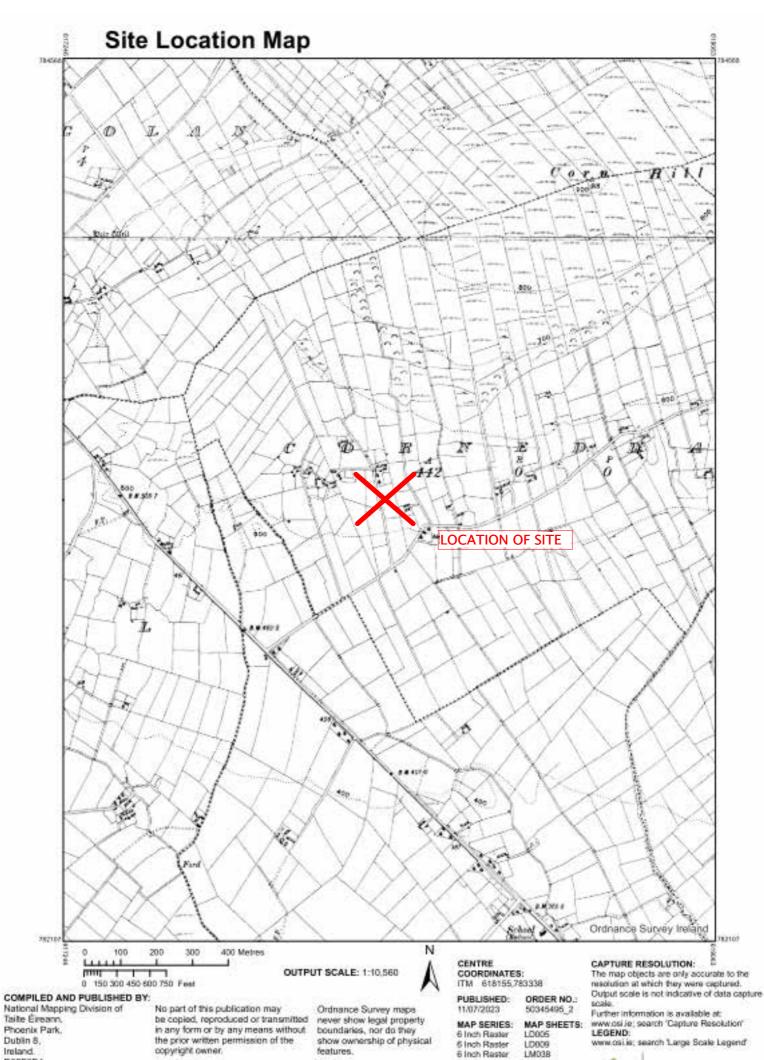

## PLANNING

Printed on: 01/08/2023 11:07:50

| No | Date | Description | Issued Issued<br>by to | TAGROUP<br>TAGROUP                                                                                                              |
|----|------|-------------|------------------------|---------------------------------------------------------------------------------------------------------------------------------|
|    |      |             |                        | Project: New Dwelling Corneddan, Ballinalee, Longford Drawn by: RW Checked by: TC                                               |
|    |      |             |                        | Client: Longford County Council Date: 25.07.2023 Project number: Scale: Rev:   Sheet: 6" OSL Map Dwg Ng: P.00.01 22.097 1:10560 |
|    |      |             |                        | Sheet: 6" OSI Map Dwg No: P-00-01 22,097 1 : 10560                                                                              |