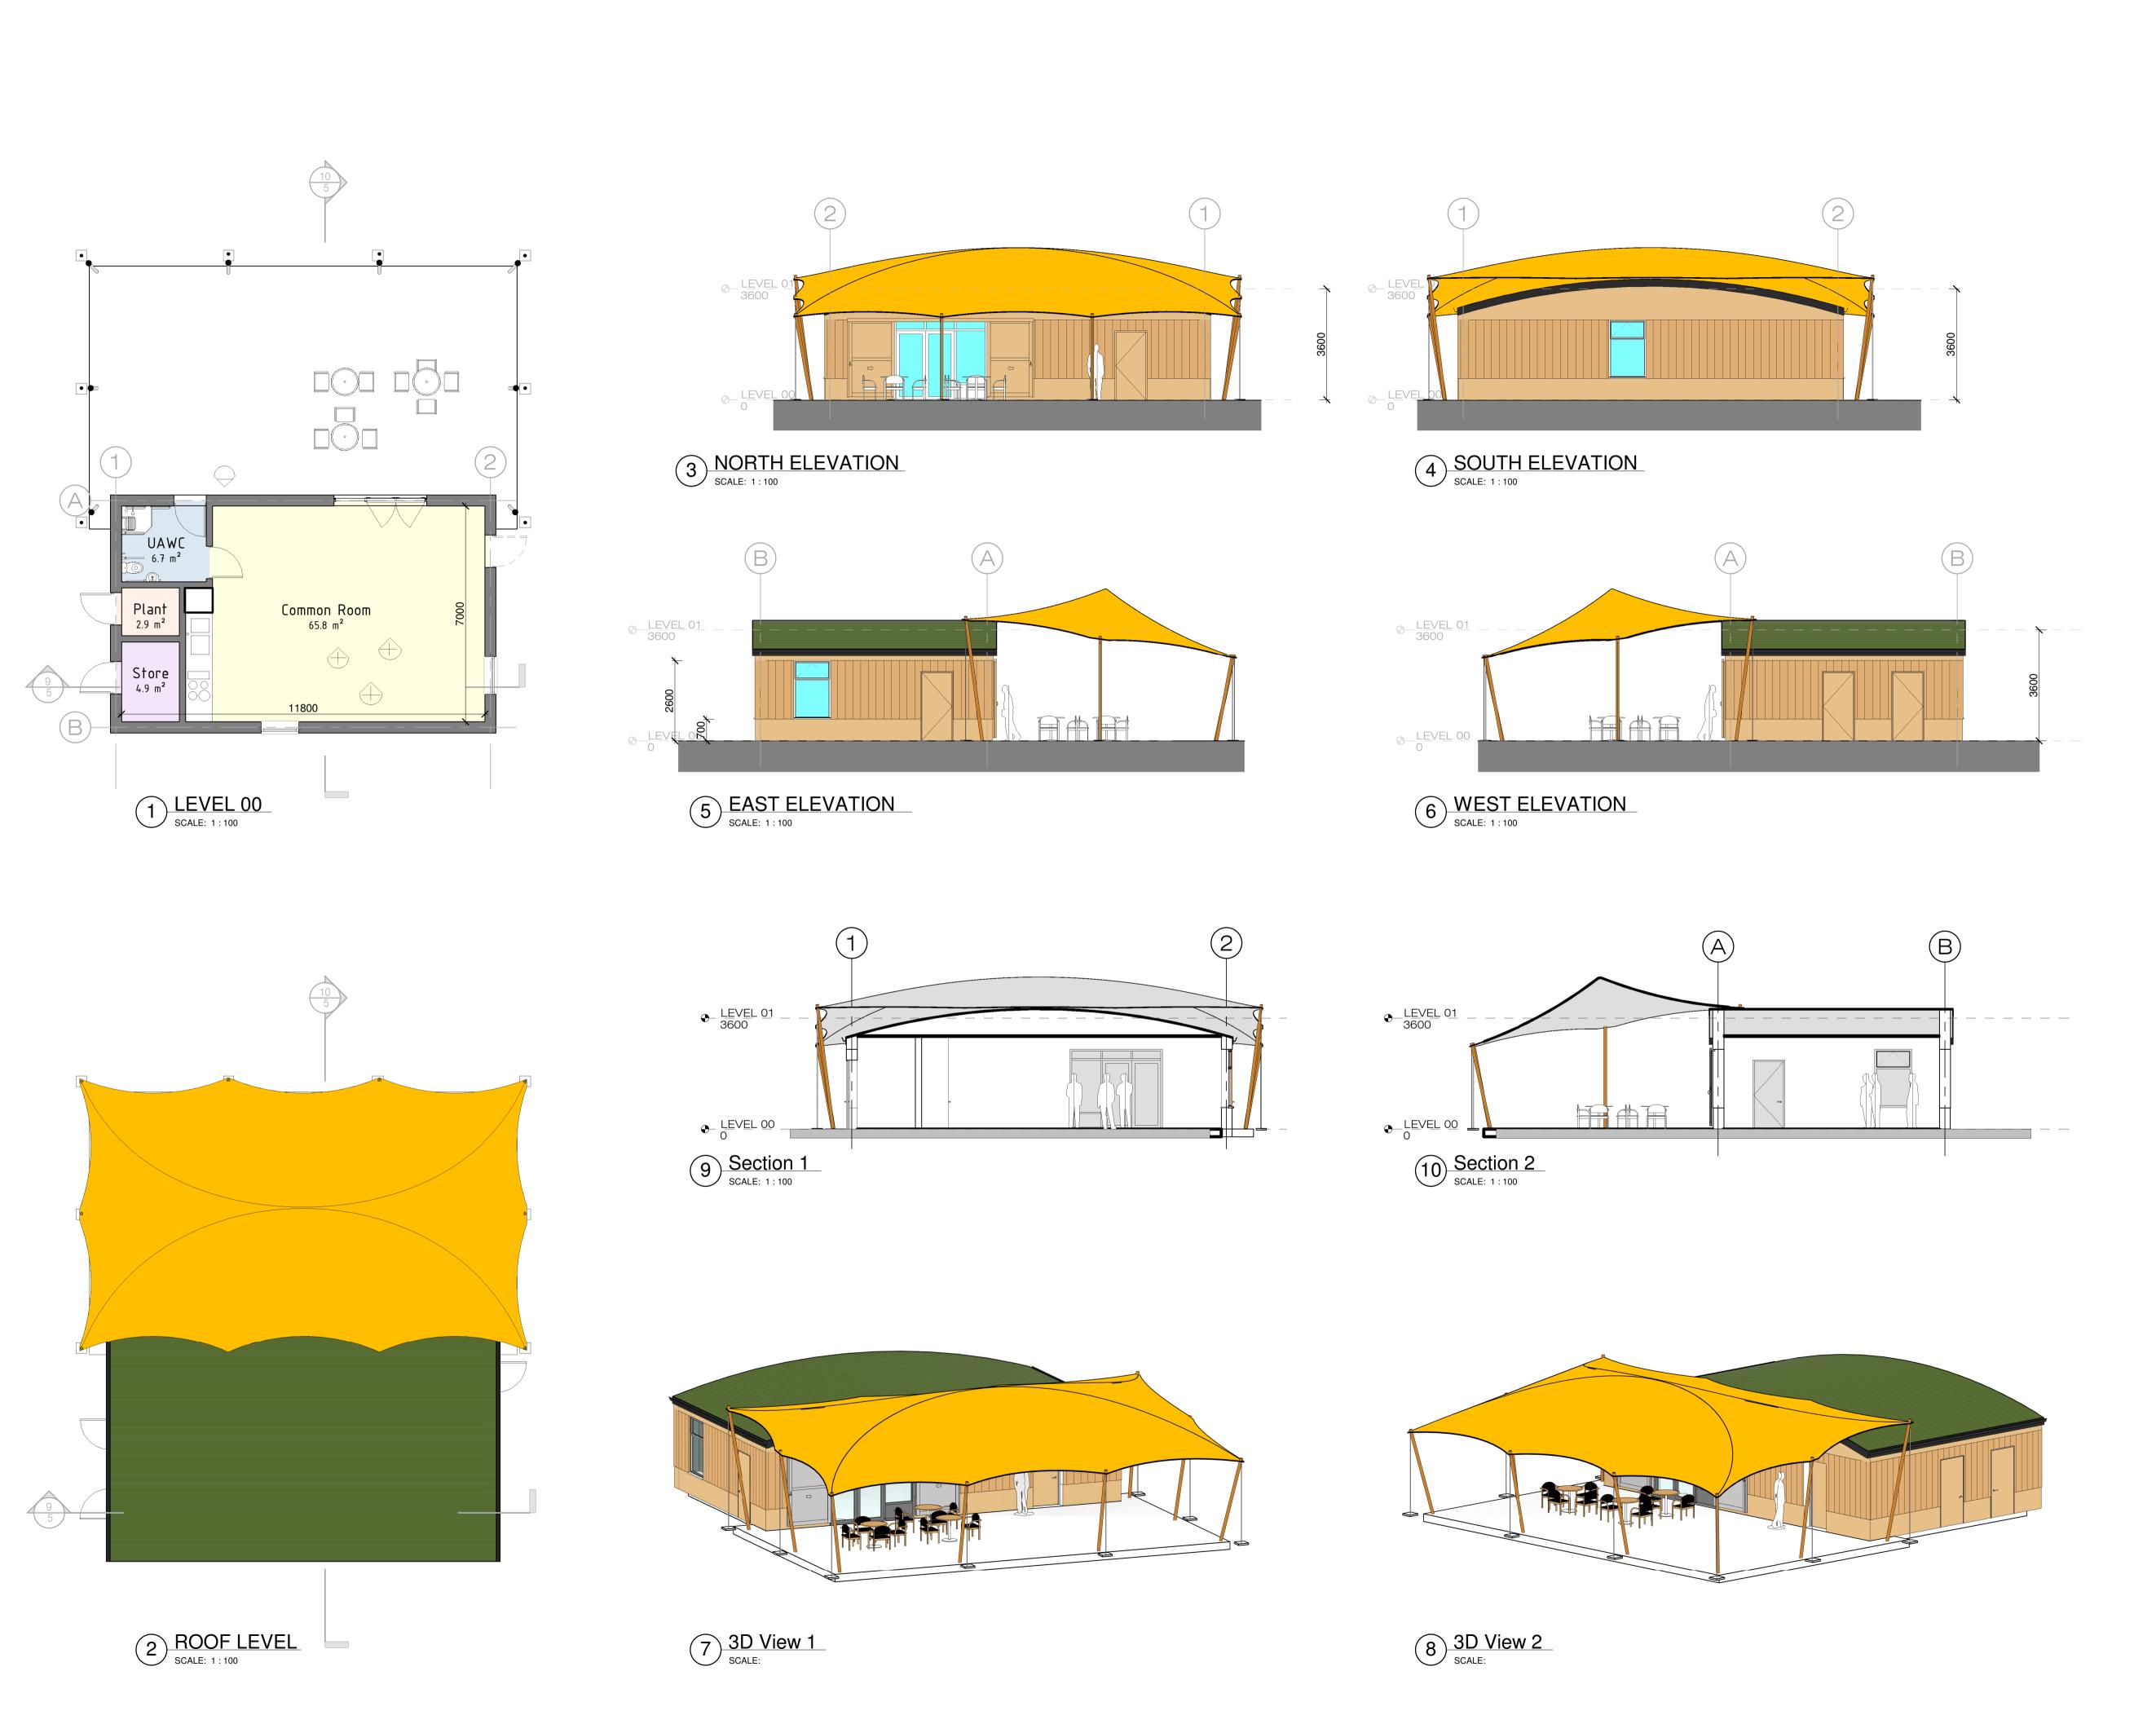

Levels and contours are relative to an Ordnance Survey Datum

Figured dimensions in millimetres.

All drawings are to be read in conjunction with Architectural Specification.

| Room Schedule |        |                     |            |
|---------------|--------|---------------------|------------|
| Name          | Number | Area                | Department |
|               |        |                     |            |
| Common Room   | 8B     | 65.8 m <sup>2</sup> | Gallery    |
| Store & Plant | 8C     | Not<br>Placed       | Plant      |
| UAWC          | 8D     | Not<br>Placed       | Toilets    |
| UAWC          | 8E     | 6.7 m <sup>2</sup>  | Toilets    |
| Plant         | 8F     | 2.9 m <sup>2</sup>  | Plant      |
| Store         | 8G     | 4.9 m <sup>2</sup>  | Storage    |

## **Drawing Register**

Site Location Map

2 Site Layout Plan - Proposed
3 Food Hub - Plans, Elevations - Proposed
4 Food Hub - Sections - Proposed

5 Common Room - Plans, Sections, Elevations - Proposed
6 Site Sections - Proposed

PART 8 COMMON ROOM \_ PLANS, SECTIONS, ELEVATIONS SHEET 5

PROJECT

## Common Room - Plans , Elevations, Sections

| SCALE @A1   | ISSUED:            |
|-------------|--------------------|
| 1:100       | 1 ***              |
| DRAWN BY:   | CHECKED BY:        |
| WW          | JO'D               |
| PROJECT NO. | PROJECT ARCHITECT: |
| P23-007     | PJB                |
| DRAWING NO. | REVISION           |