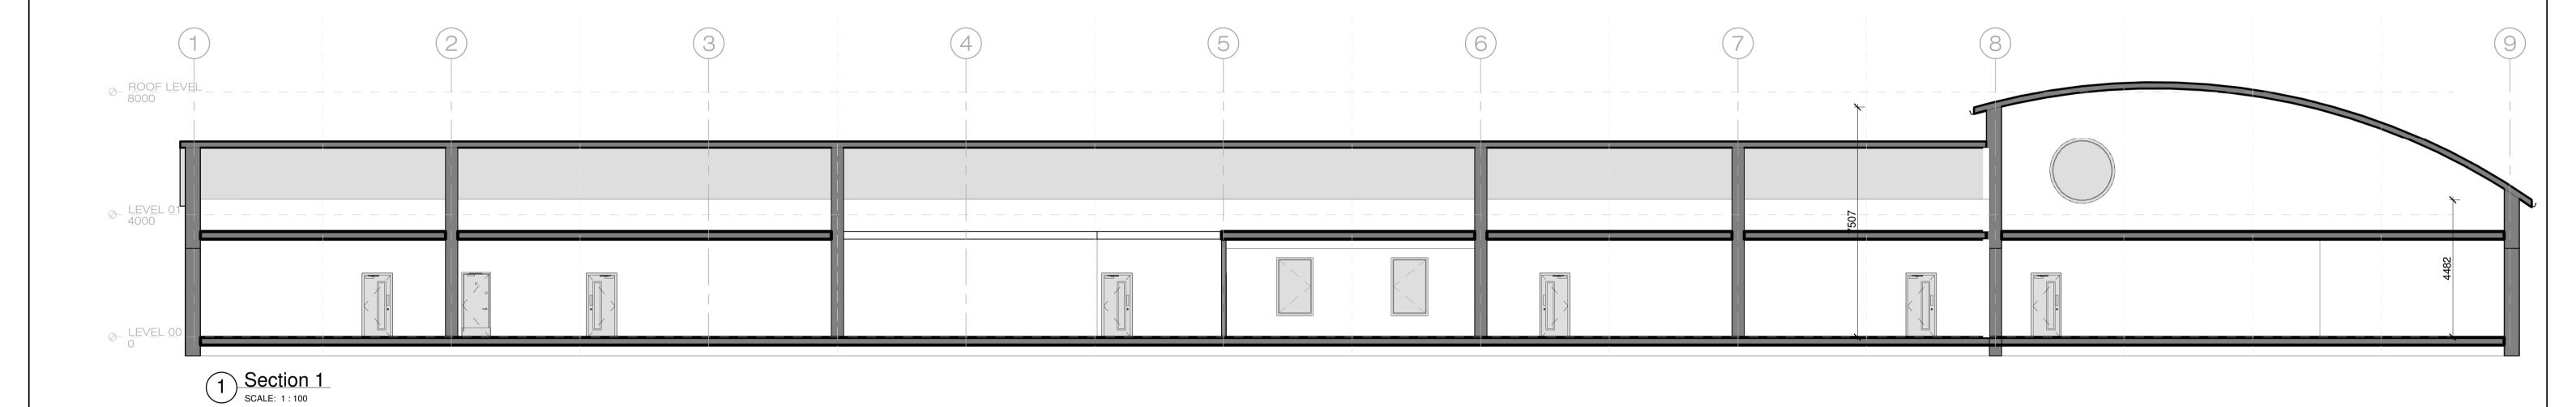

DRAWING

Sections

| SCALE @A1   | ISSUED:            |          |
|-------------|--------------------|----------|
| 1:100       |                    |          |
| DRAWN BY:   | CHECKED BY:        |          |
| WW          | JO'D               |          |
| PROJECT NO. | PROJECT ARCHITECT: |          |
| P23-007     | PJB                |          |
| DRAWING NO. |                    | REVISION |