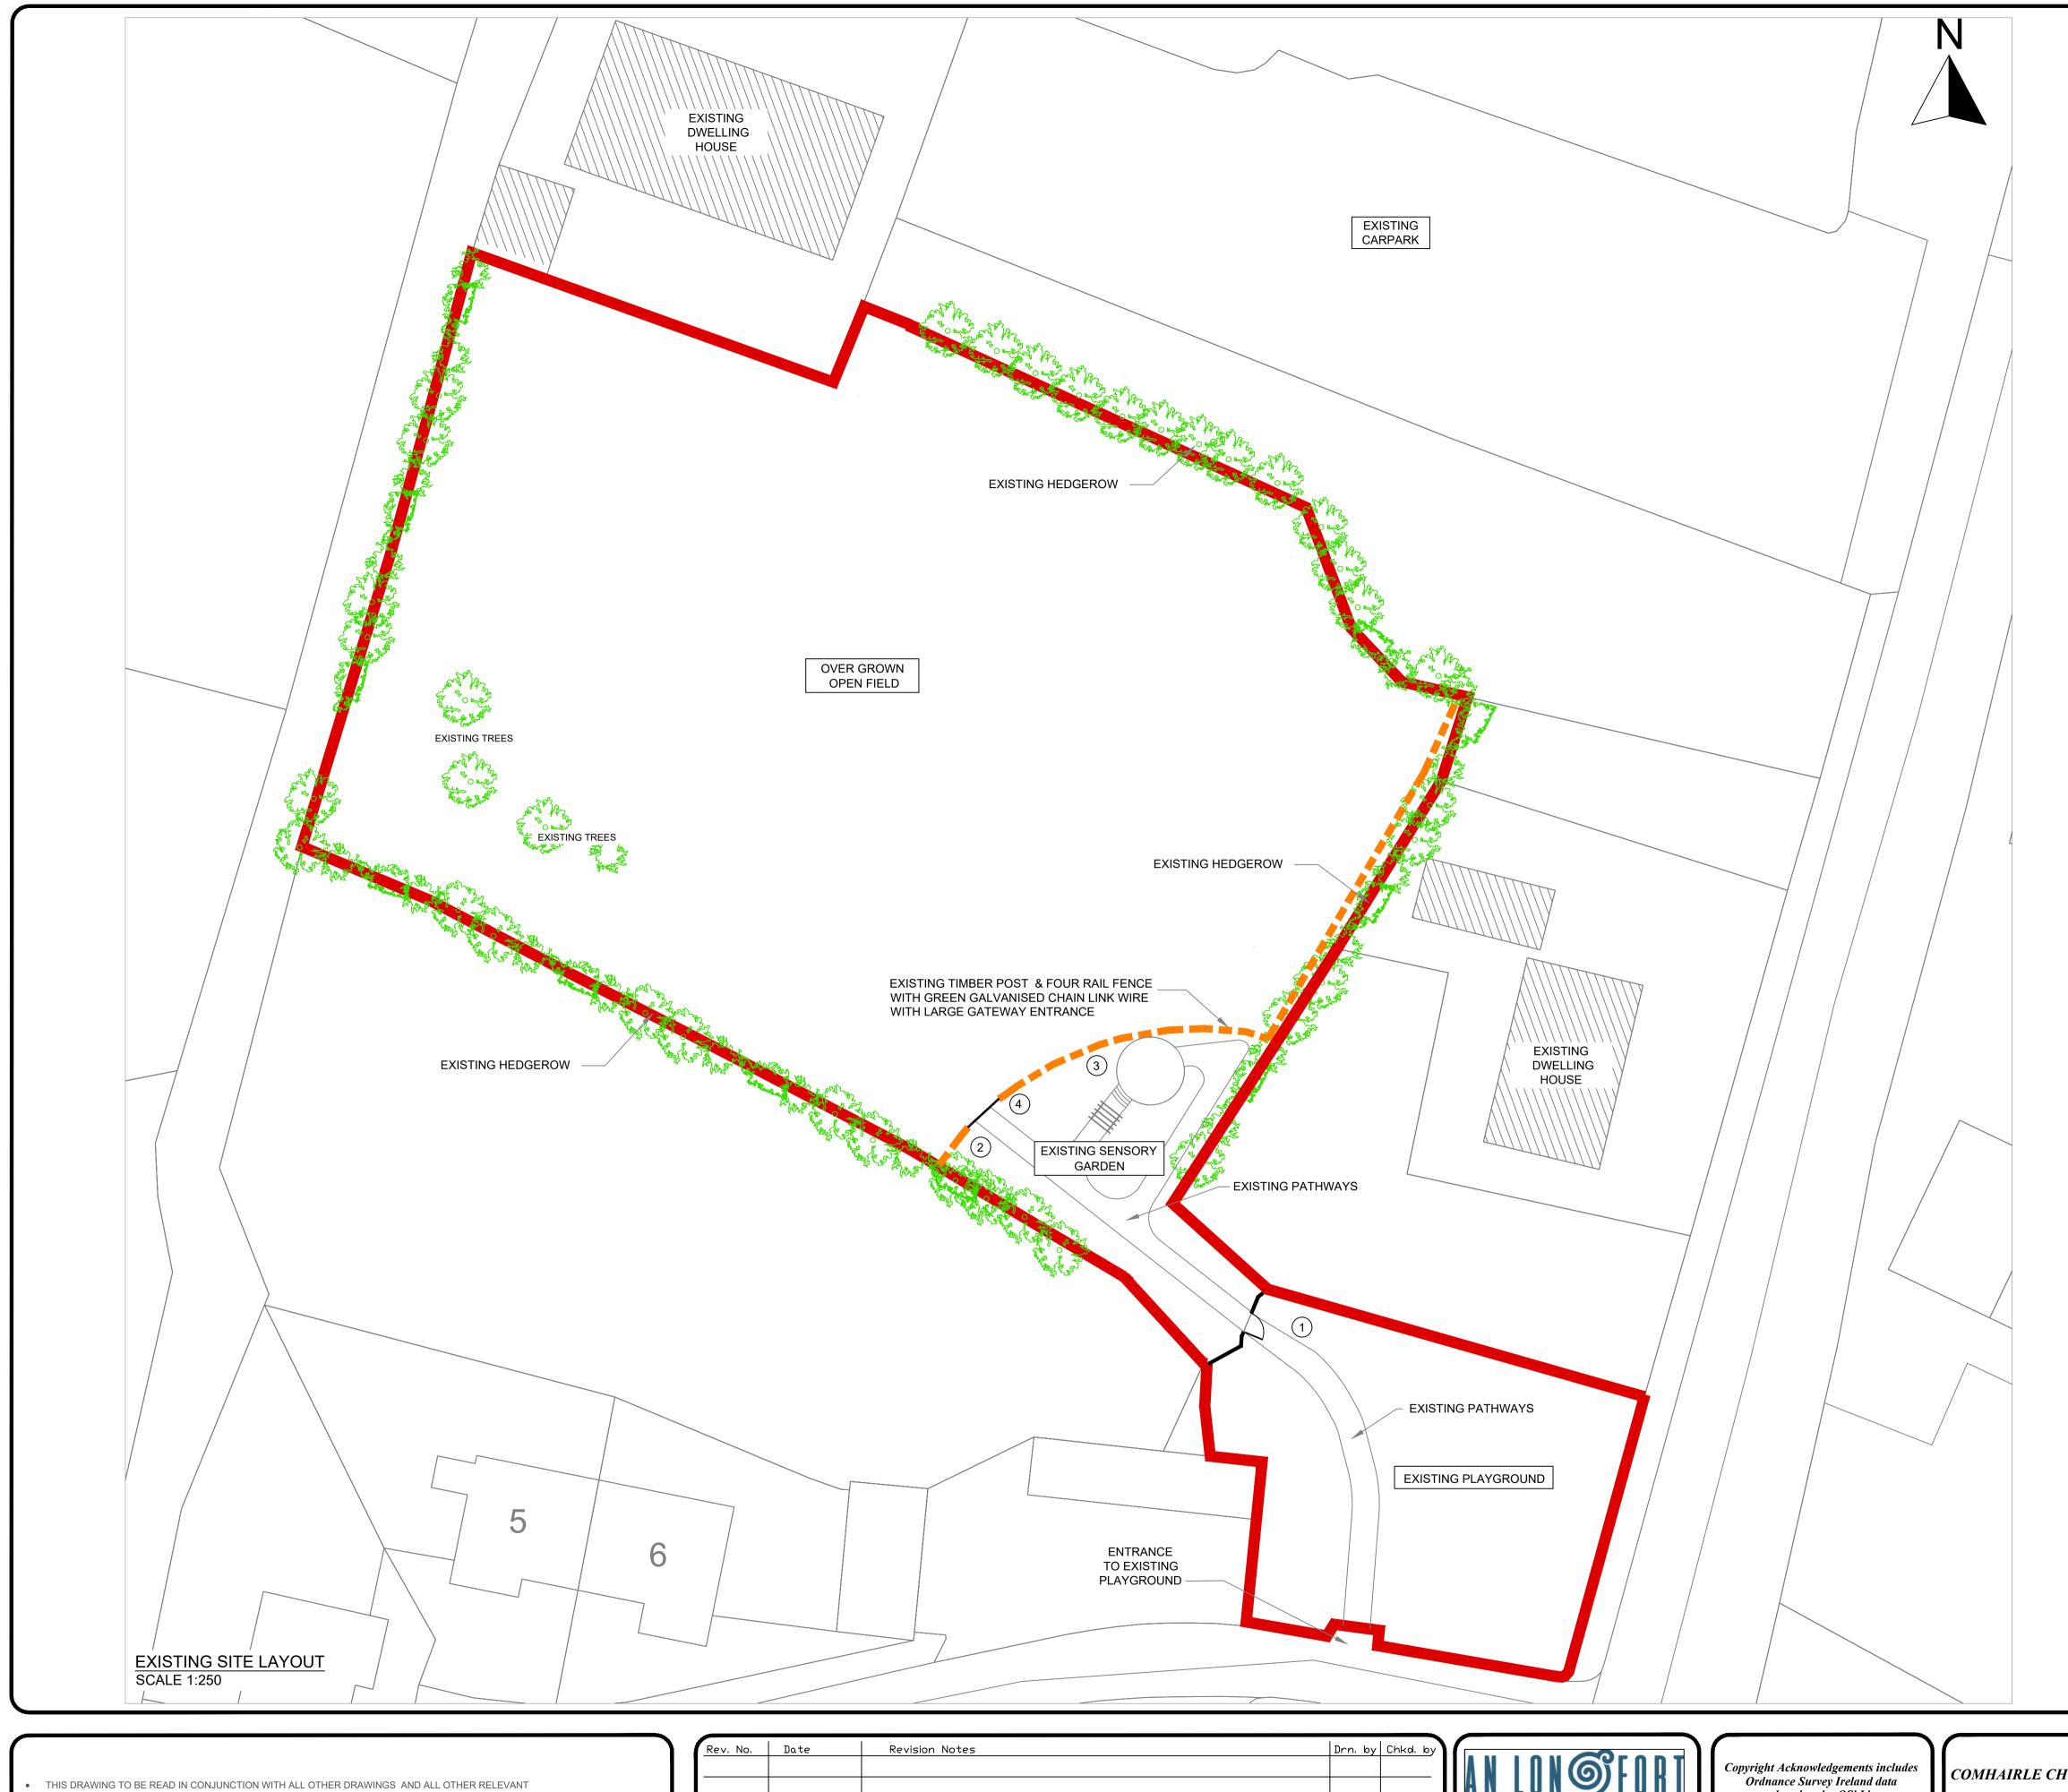

## Longford County Council

GREAT WATER STREET LONGFORD Tel. (043) 46231

| 1  | Client: LONGFORD COUNTY COUNCIL                                     |            |              |            |                   |  |  |  |
|----|---------------------------------------------------------------------|------------|--------------|------------|-------------------|--|--|--|
| 2T | Project: BALLINALEE COMMUNITY PARK & CHILDREN'S PLAYGROUND FACILITY |            |              |            |                   |  |  |  |
|    | Project Address: BALLINALEE VILLAGE                                 |            |              |            |                   |  |  |  |
|    | Title: EXISTING SITE LAYOUT                                         |            |              |            |                   |  |  |  |
|    | Drawing No:                                                         |            | Revision: 00 |            |                   |  |  |  |
|    | Scale:                                                              | 1:250 @ A1 | Date:        | 03/11/2023 | Status: PART VIII |  |  |  |
|    | Drawn by:                                                           | AK         | Checked:     | ADK        | Approved: ADK     |  |  |  |