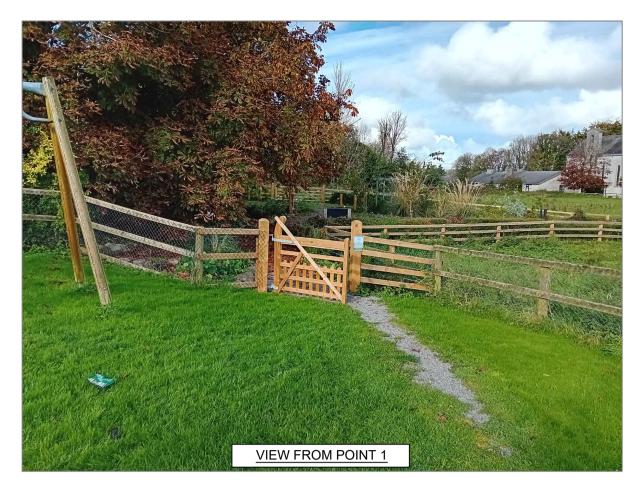

## Longford County Council

GREAT WATER STREET LONGFORD Tel. (043) 46231

| 1  | Client: LONGFORD COUNTY COUNCIL                                     |            |              |            |                   |  |  |  |
|----|---------------------------------------------------------------------|------------|--------------|------------|-------------------|--|--|--|
| 2T | Project: BALLINALEE COMMUNITY PARK & CHILDREN'S PLAYGROUND FACILITY |            |              |            |                   |  |  |  |
|    | Project Address: BALLINALEE VILLAGE                                 |            |              |            |                   |  |  |  |
|    | Title: EXISTING SITE LAYOUT                                         |            |              |            |                   |  |  |  |
|    | Drawing No:                                                         |            | Revision: 00 |            |                   |  |  |  |
|    | Scale:                                                              | 1:250 @ A1 | Date:        | 03/11/2023 | Status: PART VIII |  |  |  |
|    | Drawn by:                                                           | AK         | Checked:     | ADK        | Approved: ADK     |  |  |  |