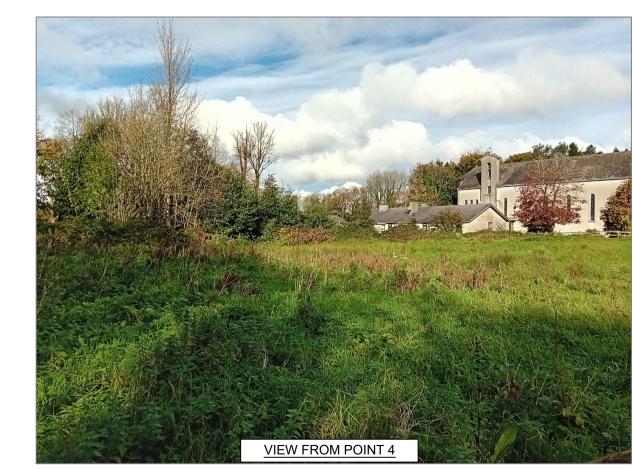

## Longford County Council

GREAT WATER STREET LONGFORD Tel. (043) 46231

| 1  | Client: LONGFORD COUNTY COUNCIL                                     |            |              |            |                   |  |  |  |
|----|---------------------------------------------------------------------|------------|--------------|------------|-------------------|--|--|--|
| 2T | Project: BALLINALEE COMMUNITY PARK & CHILDREN'S PLAYGROUND FACILITY |            |              |            |                   |  |  |  |
|    | Project Address: BALLINALEE VILLAGE                                 |            |              |            |                   |  |  |  |
|    | Title: EXISTING SITE LAYOUT                                         |            |              |            |                   |  |  |  |
|    | Drawing No:                                                         |            | Revision: 00 |            |                   |  |  |  |
|    | Scale:                                                              | 1:250 @ A1 | Date:        | 03/11/2023 | Status: PART VIII |  |  |  |
|    | Drawn by:                                                           | AK         | Checked:     | ADK        | Approved: ADK     |  |  |  |