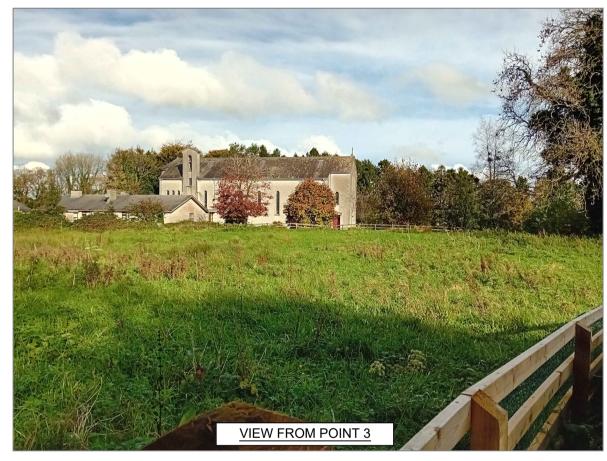

## Longford County Council

GREAT WATER STREET LONGFORD Tel. (043) 46231

| 1  | Client: LONGFORD COUNTY COUNCIL                                     |            |              |            |                   |  |  |  |
|----|---------------------------------------------------------------------|------------|--------------|------------|-------------------|--|--|--|
| 2T | Project: BALLINALEE COMMUNITY PARK & CHILDREN'S PLAYGROUND FACILITY |            |              |            |                   |  |  |  |
|    | Project Address: BALLINALEE VILLAGE                                 |            |              |            |                   |  |  |  |
|    | Title: EXISTING SITE LAYOUT                                         |            |              |            |                   |  |  |  |
|    | Drawing No:                                                         |            | Revision: 00 |            |                   |  |  |  |
|    | Scale:                                                              | 1:250 @ A1 | Date:        | 03/11/2023 | Status: PART VIII |  |  |  |
|    | Drawn by:                                                           | AK         | Checked:     | ADK        | Approved: ADK     |  |  |  |