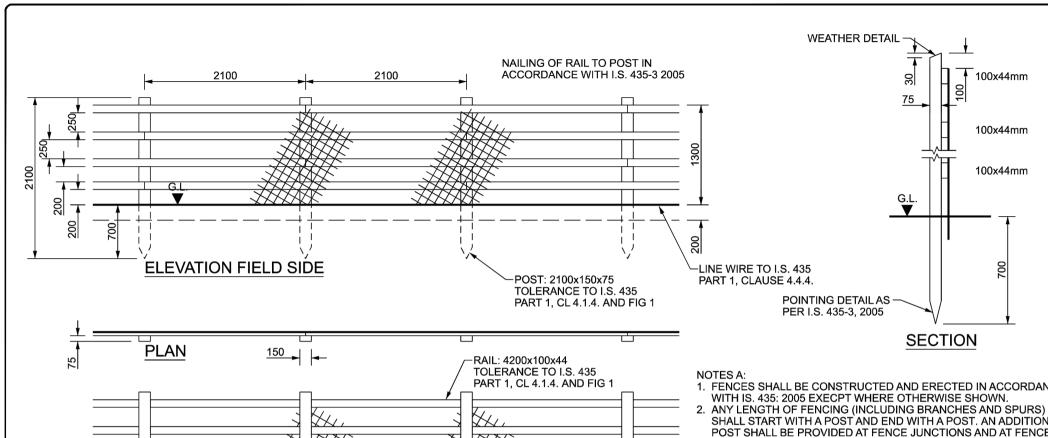

**ELEVATION ROAD SIDE** 

FIXING: FIXING IN ACCORDANCE WITH I.S. 435-3, 2005, NOTES 13 AND 14 AND SECTION 4.4 OF I.S. 435-3, 2005 NOTES B: CHAINLINK MESH SHALL BE 1300mm WIDE, 50mm MESH MADE OF 2.25/3.15mm DIAM. PLASTIC COATED GALVANISED MILD MESH STEEL WIRE TO IS EN 10223-6.

- 1. FENCES SHALL BE CONSTRUCTED AND ERECTED IN ACCORDANCE
- SHALL START WITH A POST AND END WITH A POST. AN ADDITIONAL POST SHALL BE PROVIDED AT FENCE JUNCTIONS AND AT FENCE CORNERS.
- POST HOLES FALLING IN ROCK SHALL BE EXCAVATED TO THE DEPTH SHOWN ON THIS DRAWING OR, SUBJECT TO AGREEMENT WITH THE EMPLOYER'S REPRESENTATIVE, TO A DEPTH OF 500mm, AND SHALL BE BACKFILLED WITH MIX ST2 CONCRETE. WHERE A REDUCED DEPTH OF HOLE IS AGREED, THE TOP OF THE POST SHALL BE SUITABLY CUT AND TREATED IN ACCORDANCE WITH THE RECOMMENDATIONS OF I.S. 435: 2005.
- 4. FENCE POST AND RAIL SHALL BE TREATED WITH PRESERVATIVE IN ACCORDANCE WITH THE REQUIREMENTS OF CC-SPW-00300 AND APPENDIX B OF I.S. 435-1: 2005.
- 5. CONCRETE FOUNDATIONS TO POSTS SHALL BE PROVIDED WHERE STATED IN APPENDIX 3/1.
- 6. WHERE SIDELONG GROUND SLOPES DOWN TOWARDS THE FENCE AT A SLOPE GREATER THAN 1:4. THEN THE PERMANENT FENCING POST HEIGHT SHALL BE INCREASED BY A MINIMUM OF 250mm AND AN ADDITIONAL RAIL ADDED.