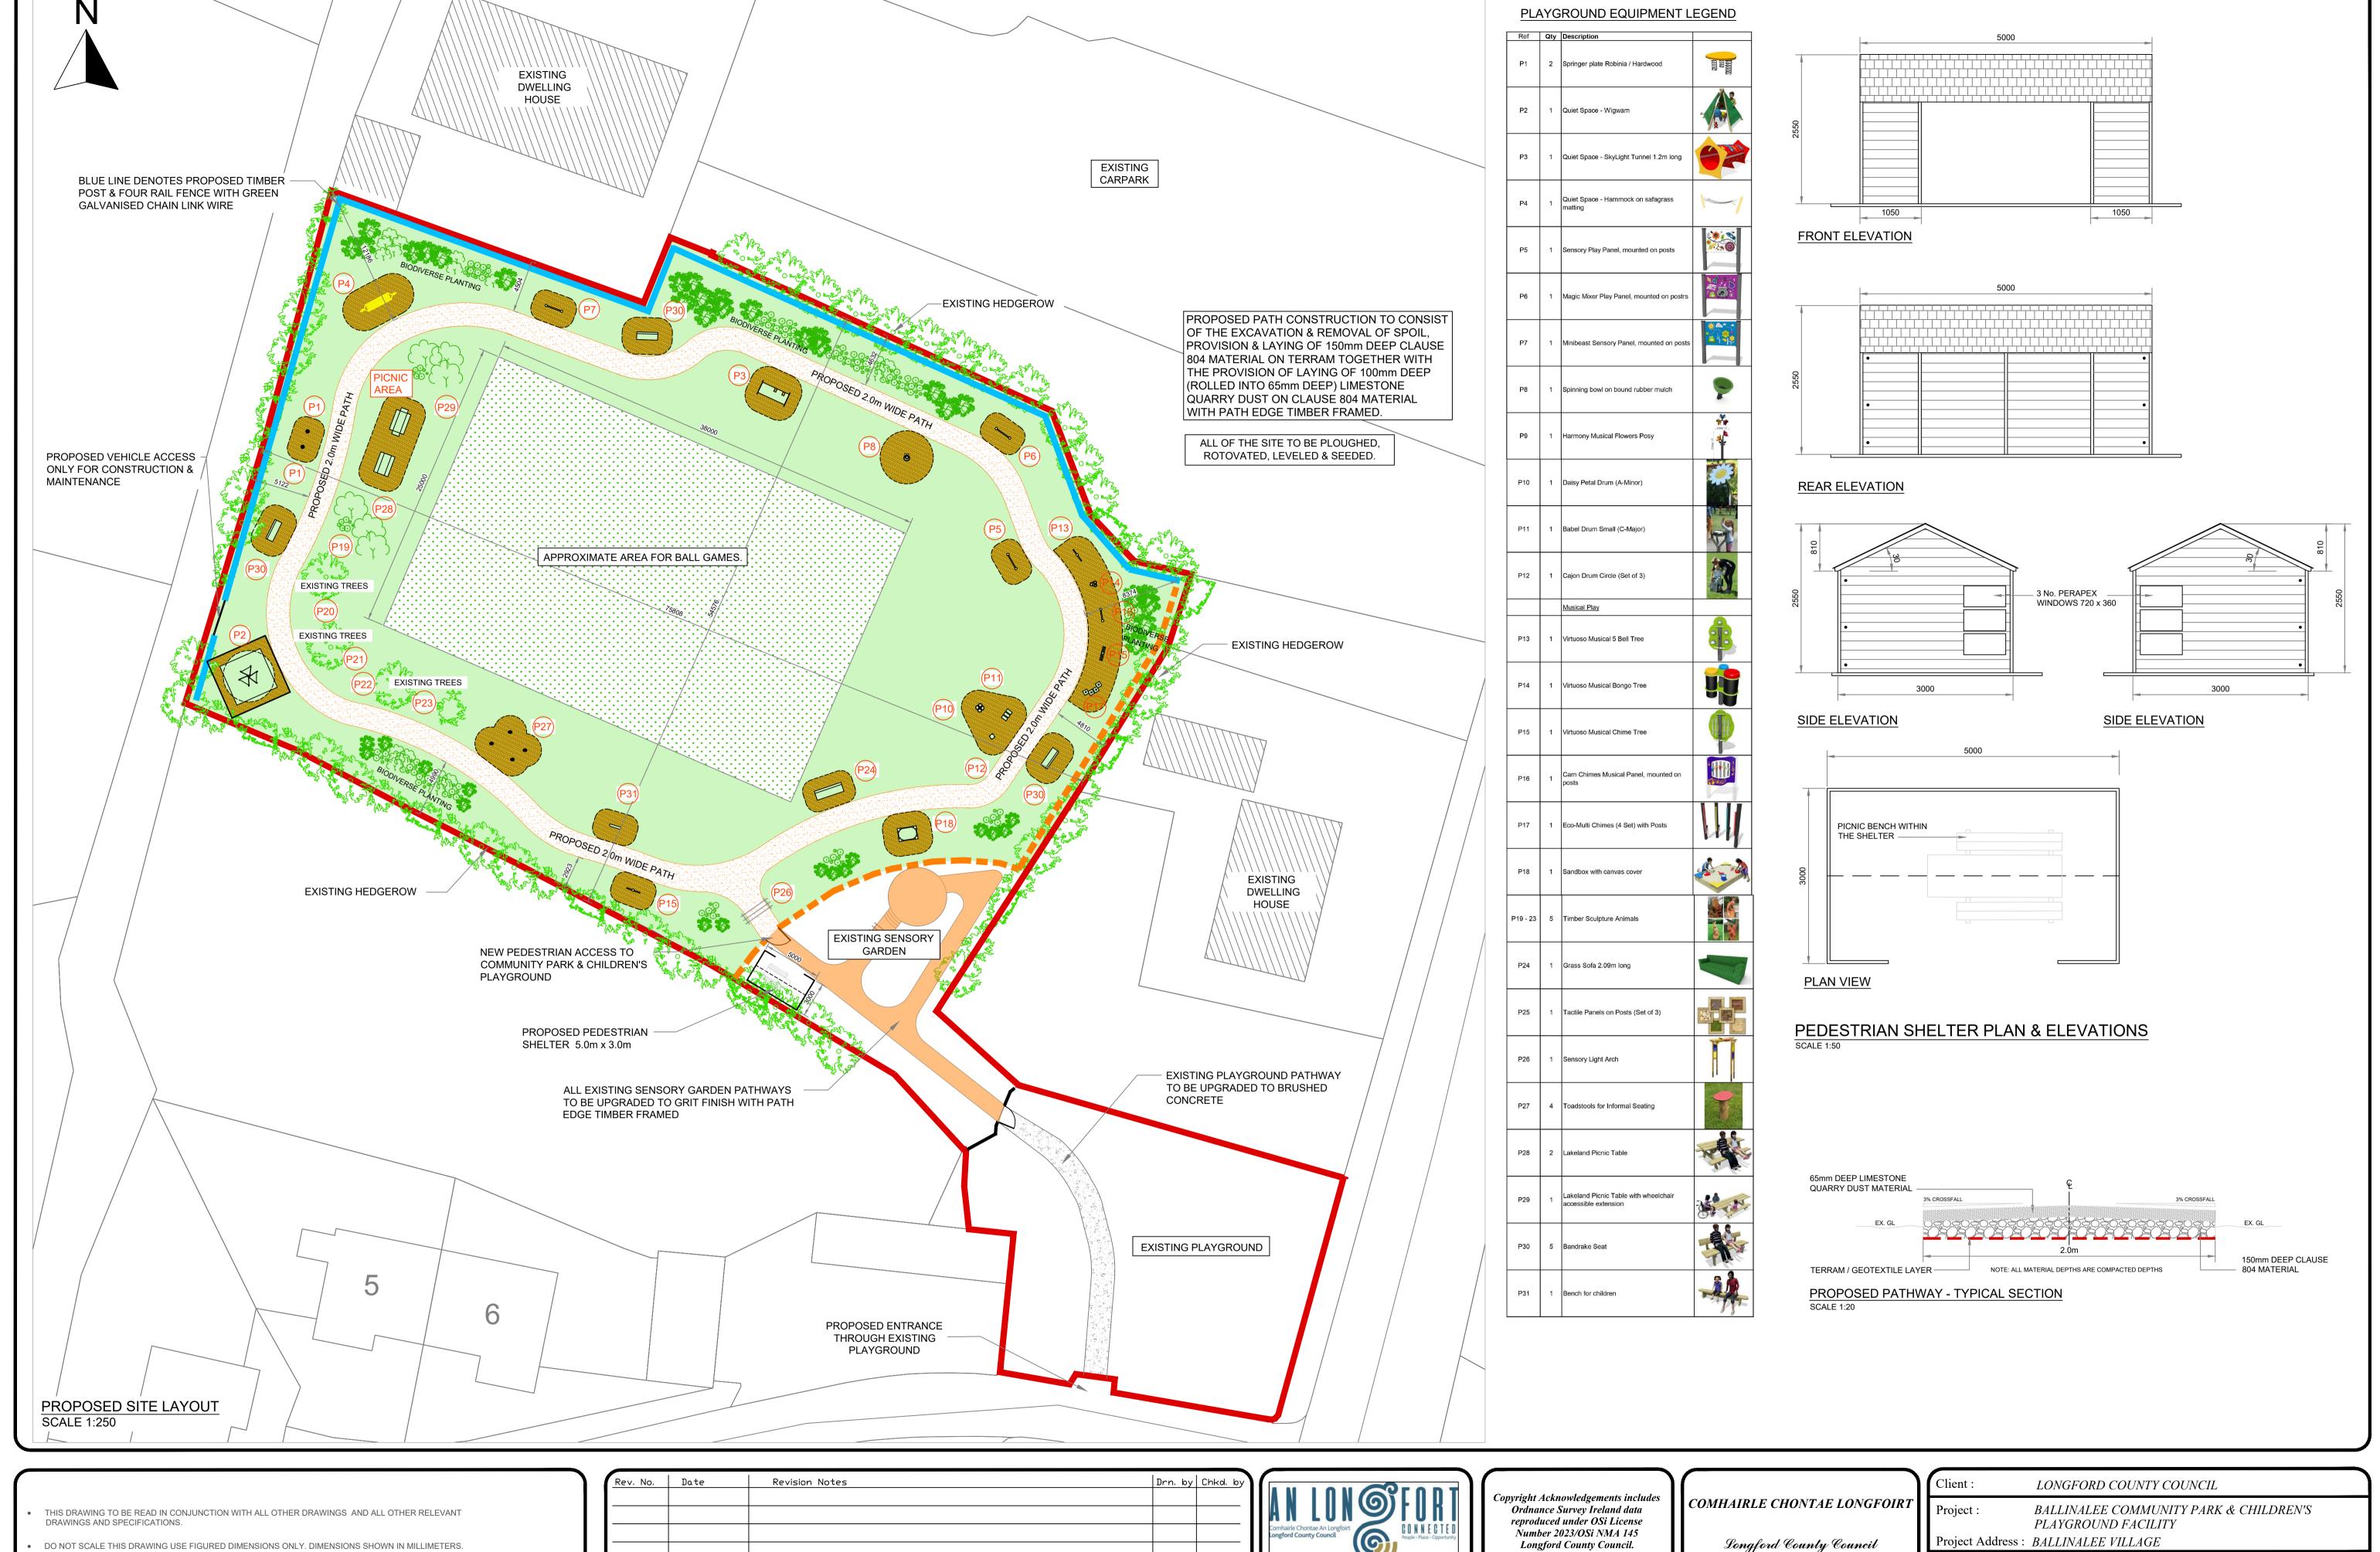

- DO NOT SCALE THIS DRAWING USE FIGURED DIMENSIONS ONLY. DIMENSIONS SHOWN IN MILLIMETERS.
- NO PART OF THIS DOCUMENT MAY BE REPRODUCED OR TRANSMITTED IN ANY FORM OR STORED IN ANY RETRIEVAL SYSTEM OF ANY NATURE WITHOUT THE WRITTEN PERMISSION OF LONGFORD COUNTY COUNCIL AS COPYRIGHT HOLDER EXCEPT AS AGREED FOR USE ON THE PROJECT FOR WHICH THE DOCUMENT WAS ORIGINALLY ISSUED.
- OS MAP NUMBER: 2171-D

| ı   |  |  |   |
|-----|--|--|---|
| ı   |  |  | _ |
| ı   |  |  |   |
| ı   |  |  |   |
| ı   |  |  |   |
| ı   |  |  |   |
| ı   |  |  |   |
| - 1 |  |  |   |



Longford County Council.

GREAT WATER STREET

LONGFORDTel. (043) 46231

| LPLYG-202 | 23-03 |               | Revision: 00      |
|-----------|-------|---------------|-------------------|
|           | 23-03 |               | Revision