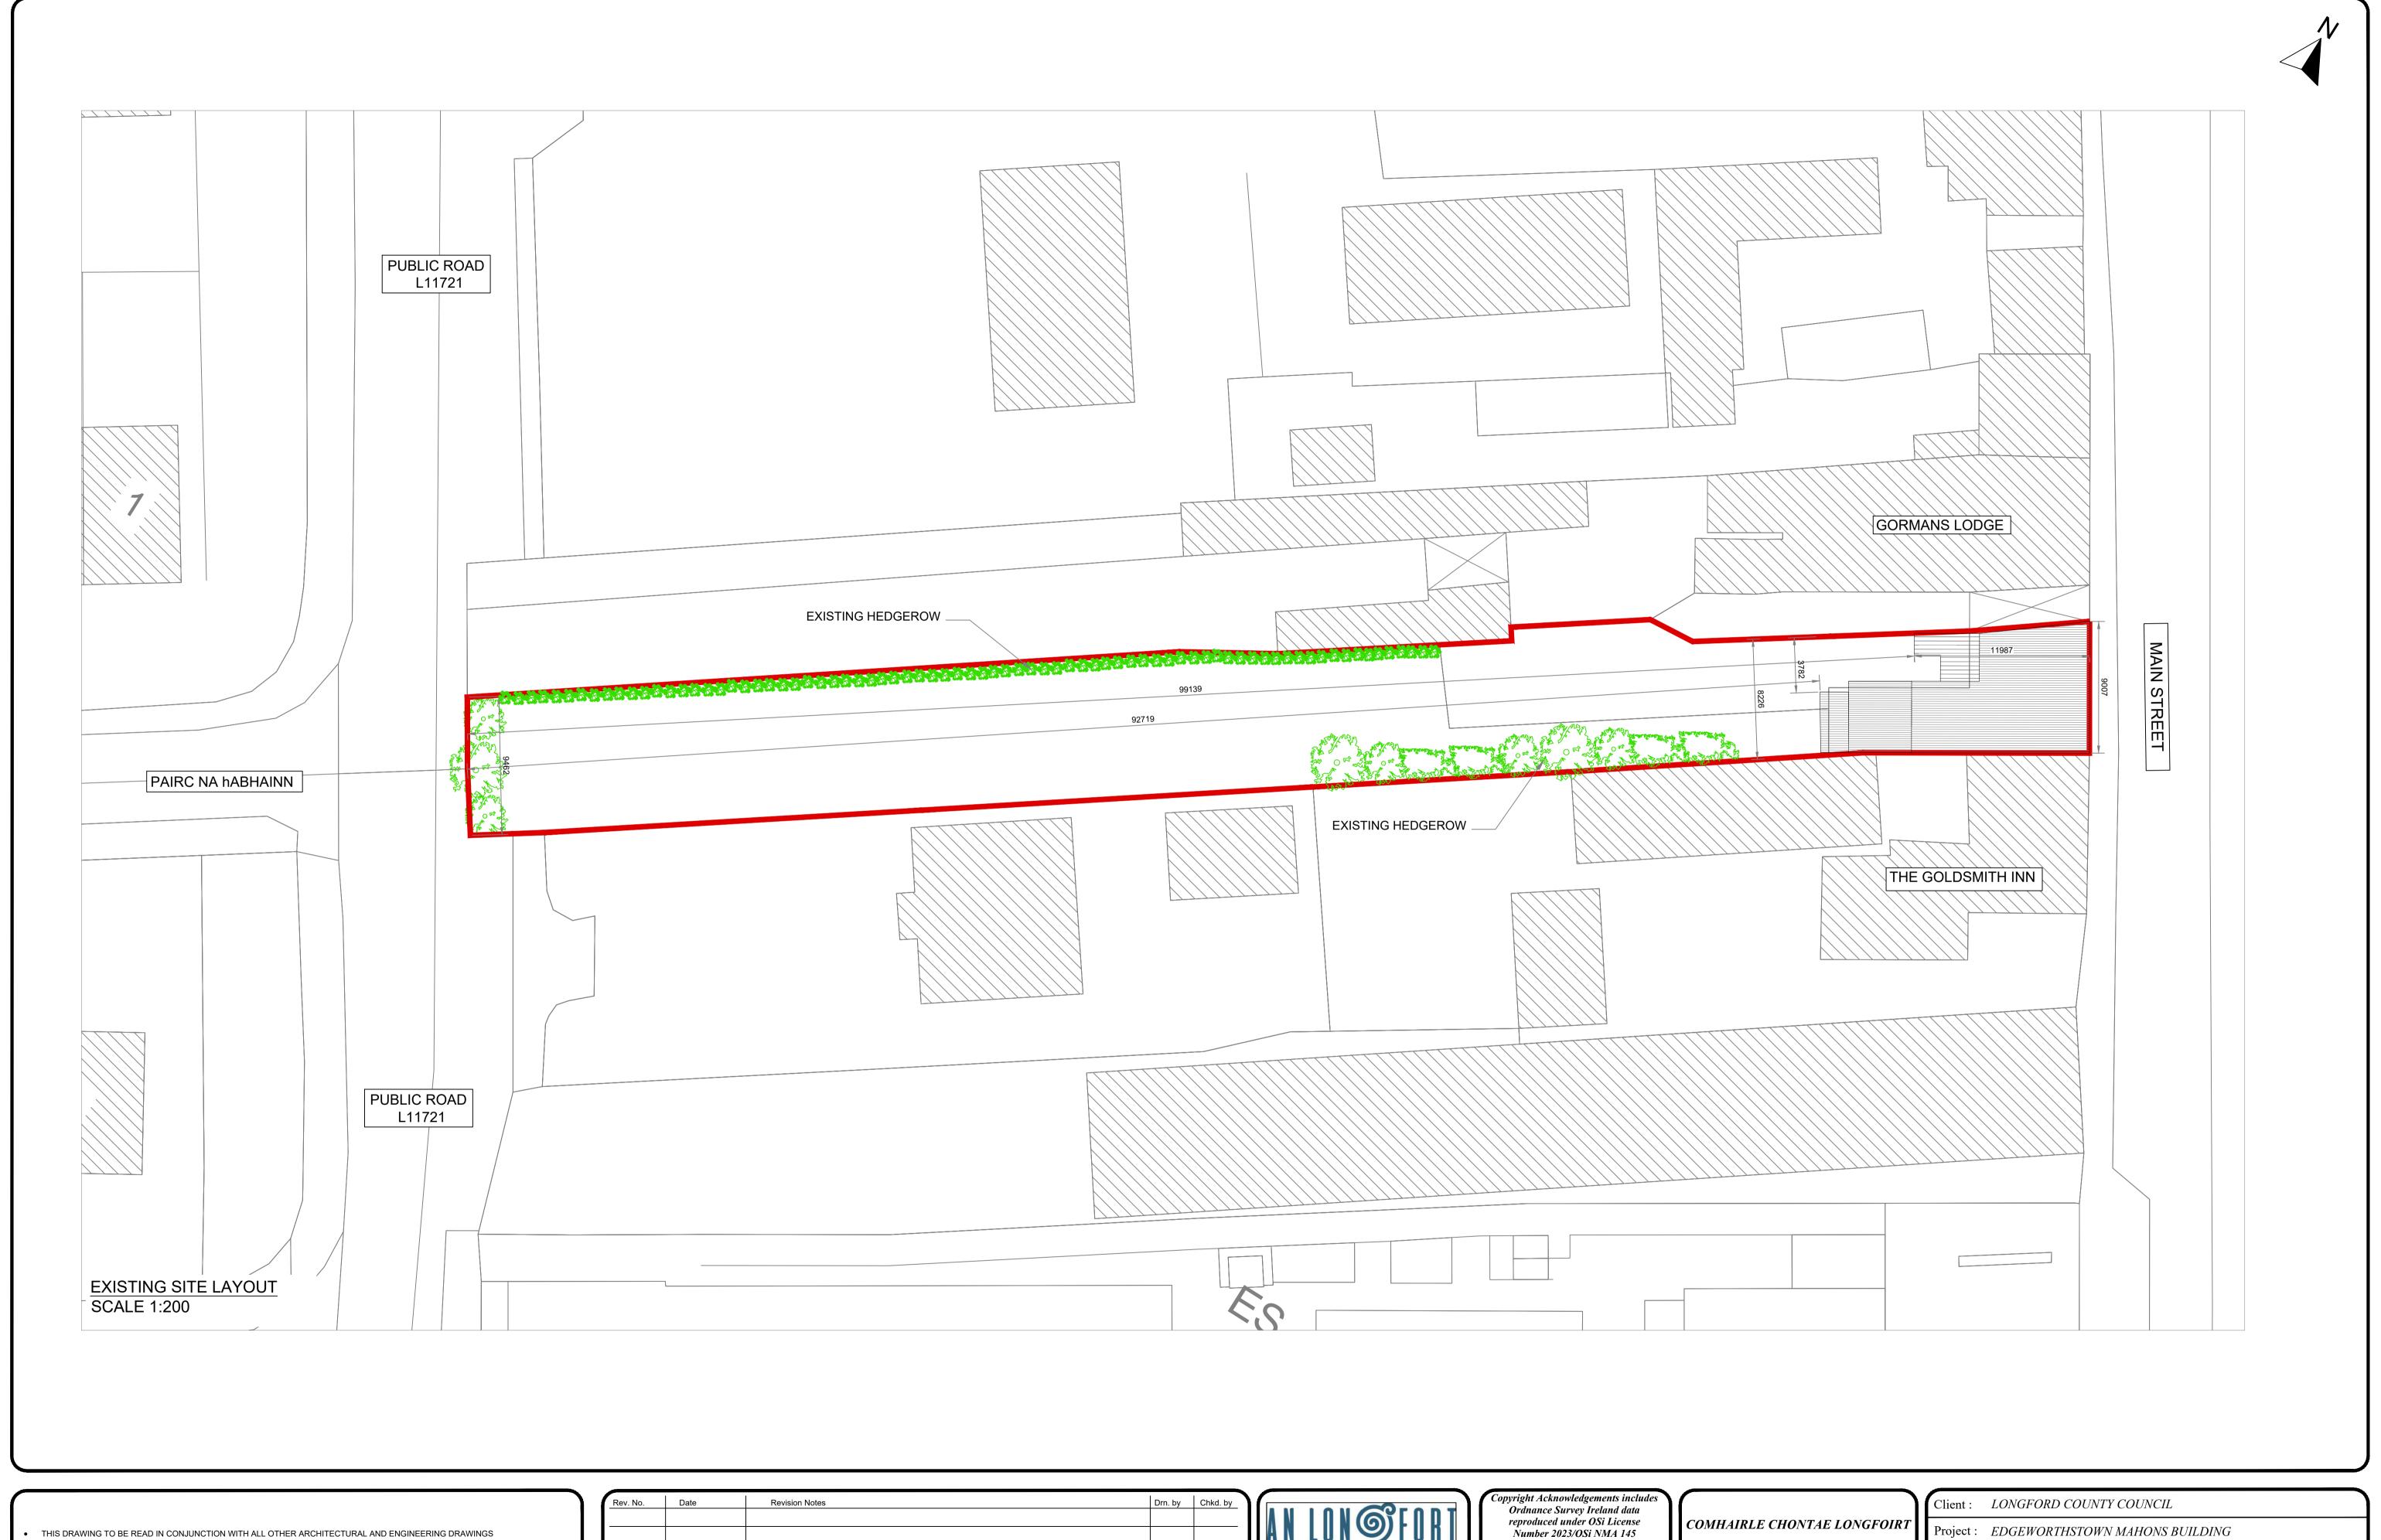

Longford County Council. Drawing File Location

Q:\Regeneration Section\01 Projects\04 TVR\2023\2023 Projects\Edgworthstown Mahons Building\5 Part 8 Planning\5.1 Mahons

Building\5.1.5 Drawings\02-Site Layout\_EDGBLD\_2023-02.dwg

Longford County Council

GREAT WATER STREET LONGFORD Tel. (043) 3343300

| ) | 1 | Client: LONGFORD COUNTY COUNCIL          |           |    |  |  |  |  |  |
|---|---|------------------------------------------|-----------|----|--|--|--|--|--|
| T | I | Project: EDGEWORTHSTOWN MAHONS BUILDING  |           |    |  |  |  |  |  |
|   | I | Project Address: MAIN ST. EDGEWORTHSTOWN |           |    |  |  |  |  |  |
|   |   | Title: EXISTING SITE LAYOUT              |           |    |  |  |  |  |  |
|   |   | Drawing No: EDBLG-2023-02                | Revision: | 00 |  |  |  |  |  |

AK | Checked:

08/12/2023 | Status: *PART VIII* 

ADK Approved: ADK

1: 200 @ A1 Date:

Scale:

Drawn by: