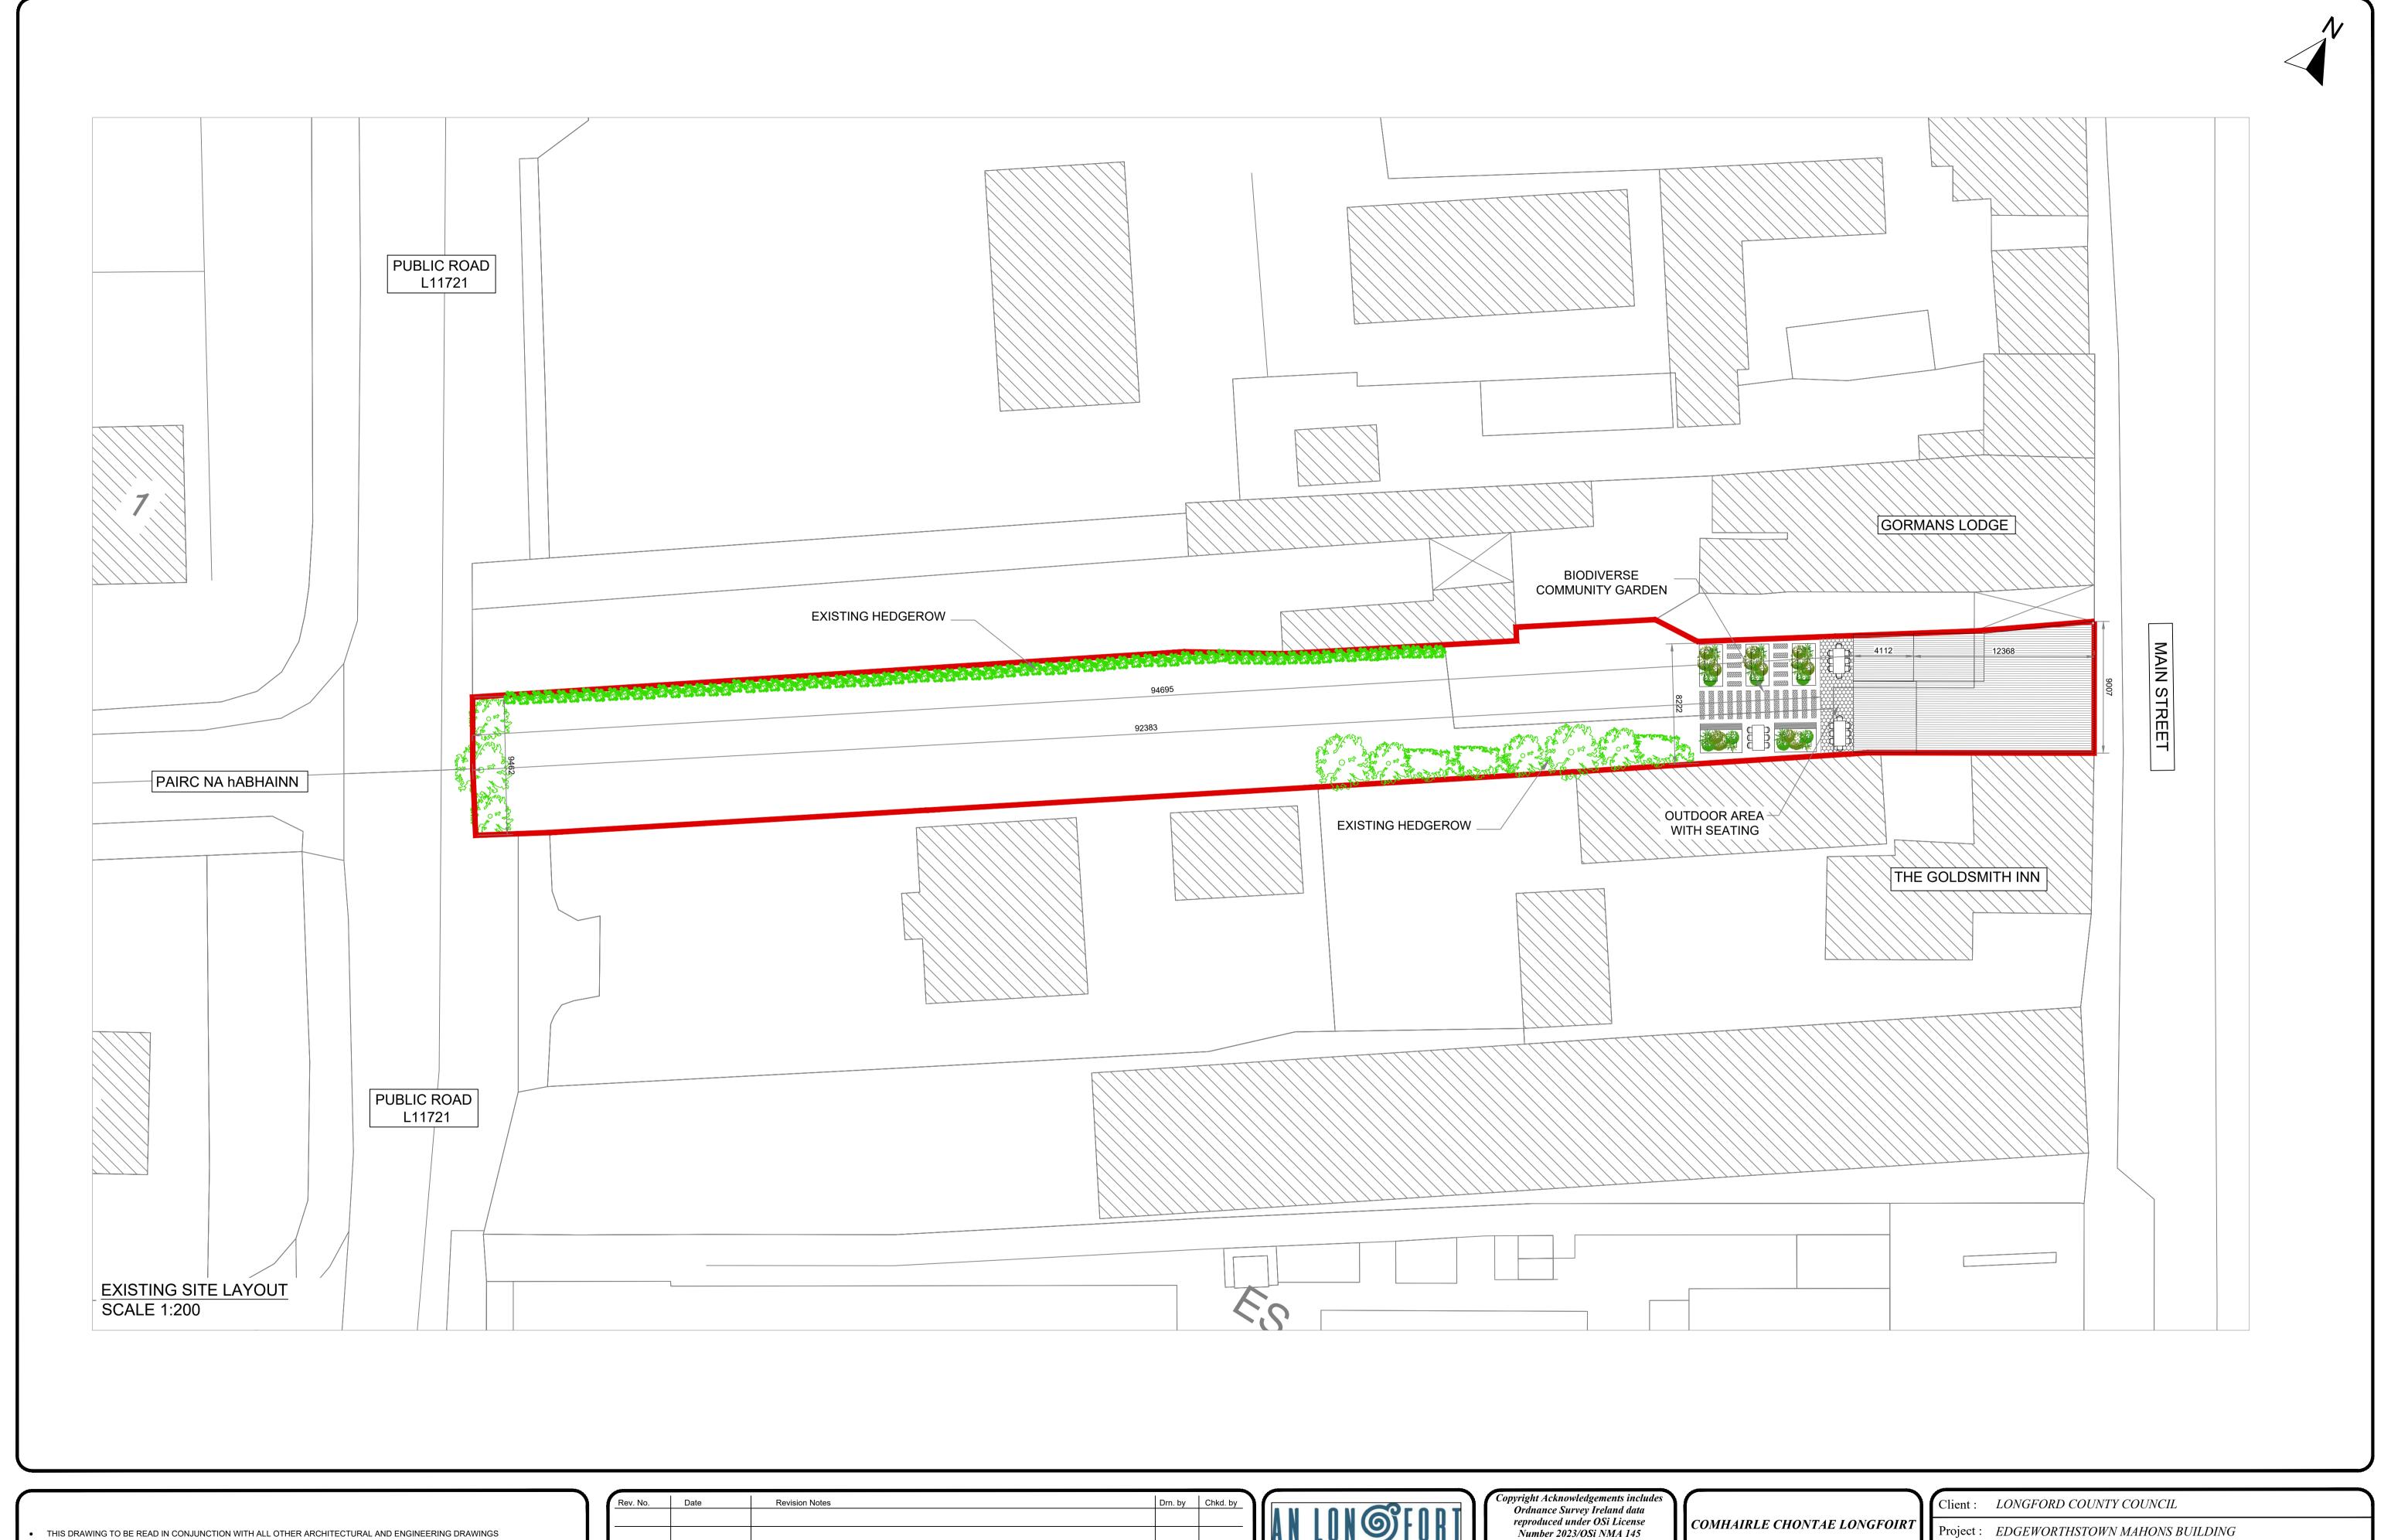

GREAT WATER STREET LONGFORD Tel. (043) 3343300

Longford County Council

|                                          |           | _  |  |  |  |
|------------------------------------------|-----------|----|--|--|--|
| Client: LONGFORD COUNTY COUNCIL          |           |    |  |  |  |
| Project: EDGEWORTHSTOWN MAHONS BUILDING  |           |    |  |  |  |
| Project Address: MAIN ST. EDGEWORTHSTOWN |           |    |  |  |  |
| Title: PROPOSED SITE LAYOUT              |           |    |  |  |  |
| Drawing No: EDBLG-2023-05                | Revision: | 00 |  |  |  |