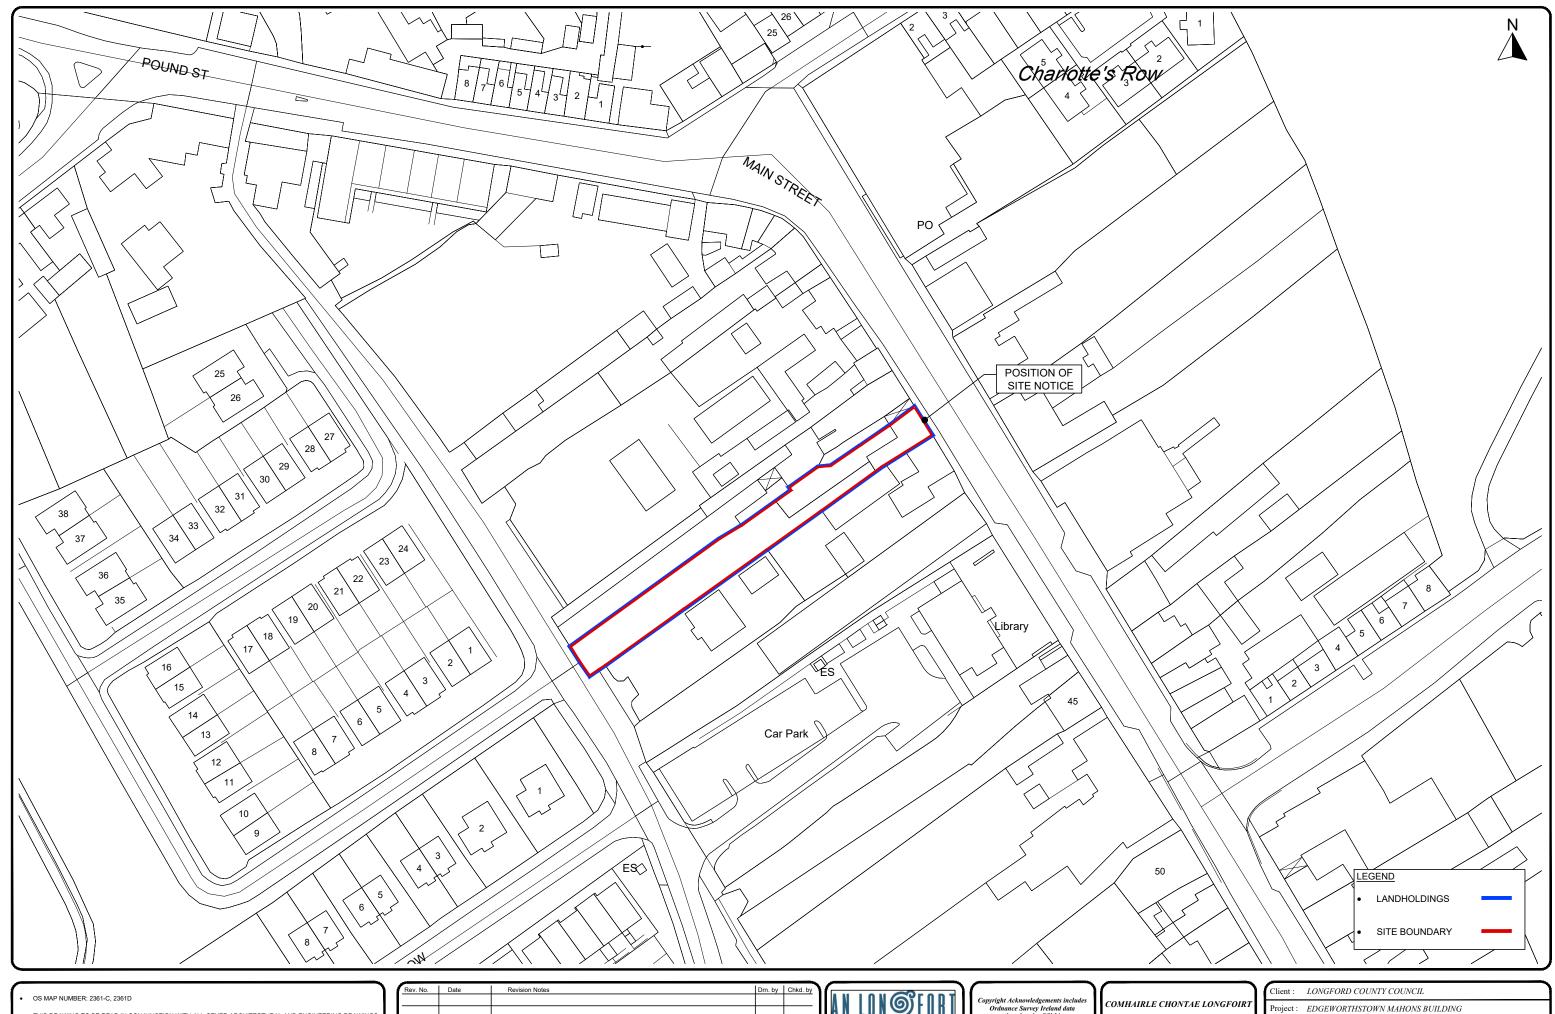

| OS MAP NUMBER: 2361-C, 2361D                                                                                                                     | Rev. No. | Date | Revision Notes | Drn. by 0 | Chkd. by |                                                         | Copyright Acknowledgements includes                                                     |
|--------------------------------------------------------------------------------------------------------------------------------------------------|----------|------|----------------|-----------|----------|---------------------------------------------------------|-----------------------------------------------------------------------------------------|
| THIS DRAWING TO BE READ IN CONJUNCTION WITH ALL OTHER ARCHITECTURAL AND ENGINEERING DRAWINGS AND ALL OTHER RELEVANT DRAWINGS AND SPECIFICATIONS. |          |      |                |           |          | Comhaite Chontee An Lungfoit<br>Longford County Council | Ordnance Survey Ireland data<br>reproduced under OSi License<br>Number 2023/OSi NMA 145 |
| DO NOT SCALE THIS DRAWING USE FIGURED DIMENSIONS ONLY.                                                                                           |          |      |                |           |          |                                                         | Longford County Council.                                                                |
| NO PART OF THIS DOCUMENT MAY BE REPRODUCED OR TRANSMITTED IN ANY FORM OR STORED IN ANY                                                           |          |      |                |           |          |                                                         | Drawing File Location<br>Q:\Regeneration Section\01 Projects\04                         |
| RETRIEVAL SYSTEM OF ANY NATURE WITHOUT THE WRITTEN PERMISSION OF LONGFORD COUNTY COUNCIL AS                                                      |          |      |                |           |          |                                                         | TVR\2023\2023                                                                           |
| COPYRIGHT HOLDER EXCEPT AS AGREED FOR USE ON THE PROJECT FOR WHICH THE DOCUMENT WAS<br>ORIGINALLY ISSUED.                                        |          |      |                |           |          |                                                         | Projects\Edgworthstown Mahons<br>Building\5 Part 8 Planning\5.1 Mahons                  |
|                                                                                                                                                  |          |      |                |           |          |                                                         | Building\5.1.5 Drawings\01-Site                                                         |
|                                                                                                                                                  | 1        | 1    | 1              |           | — J      |                                                         | Location Map_EDGBLD_2023-01.dwg                                                         |

Longford County Council

GREAT WATER STREET LONGFORD Tel. (043) 3343300

| Project Address : MAIN ST. EDGEWORTHSTOWN |                            |          |            |                   |  |  |  |  |
|-------------------------------------------|----------------------------|----------|------------|-------------------|--|--|--|--|
| Title : SITE LOCATION MAP                 |                            |          |            |                   |  |  |  |  |
| Drawing No:                               | Drawing No: EDGBLD-2023-01 |          |            |                   |  |  |  |  |
| Scale:                                    | 1: 1000 @ A3               | Date:    | 08/12/2023 | Status: Part VIII |  |  |  |  |
| Drawn by:                                 | AK                         | Checked: | ADK        | Approved: ADK     |  |  |  |  |