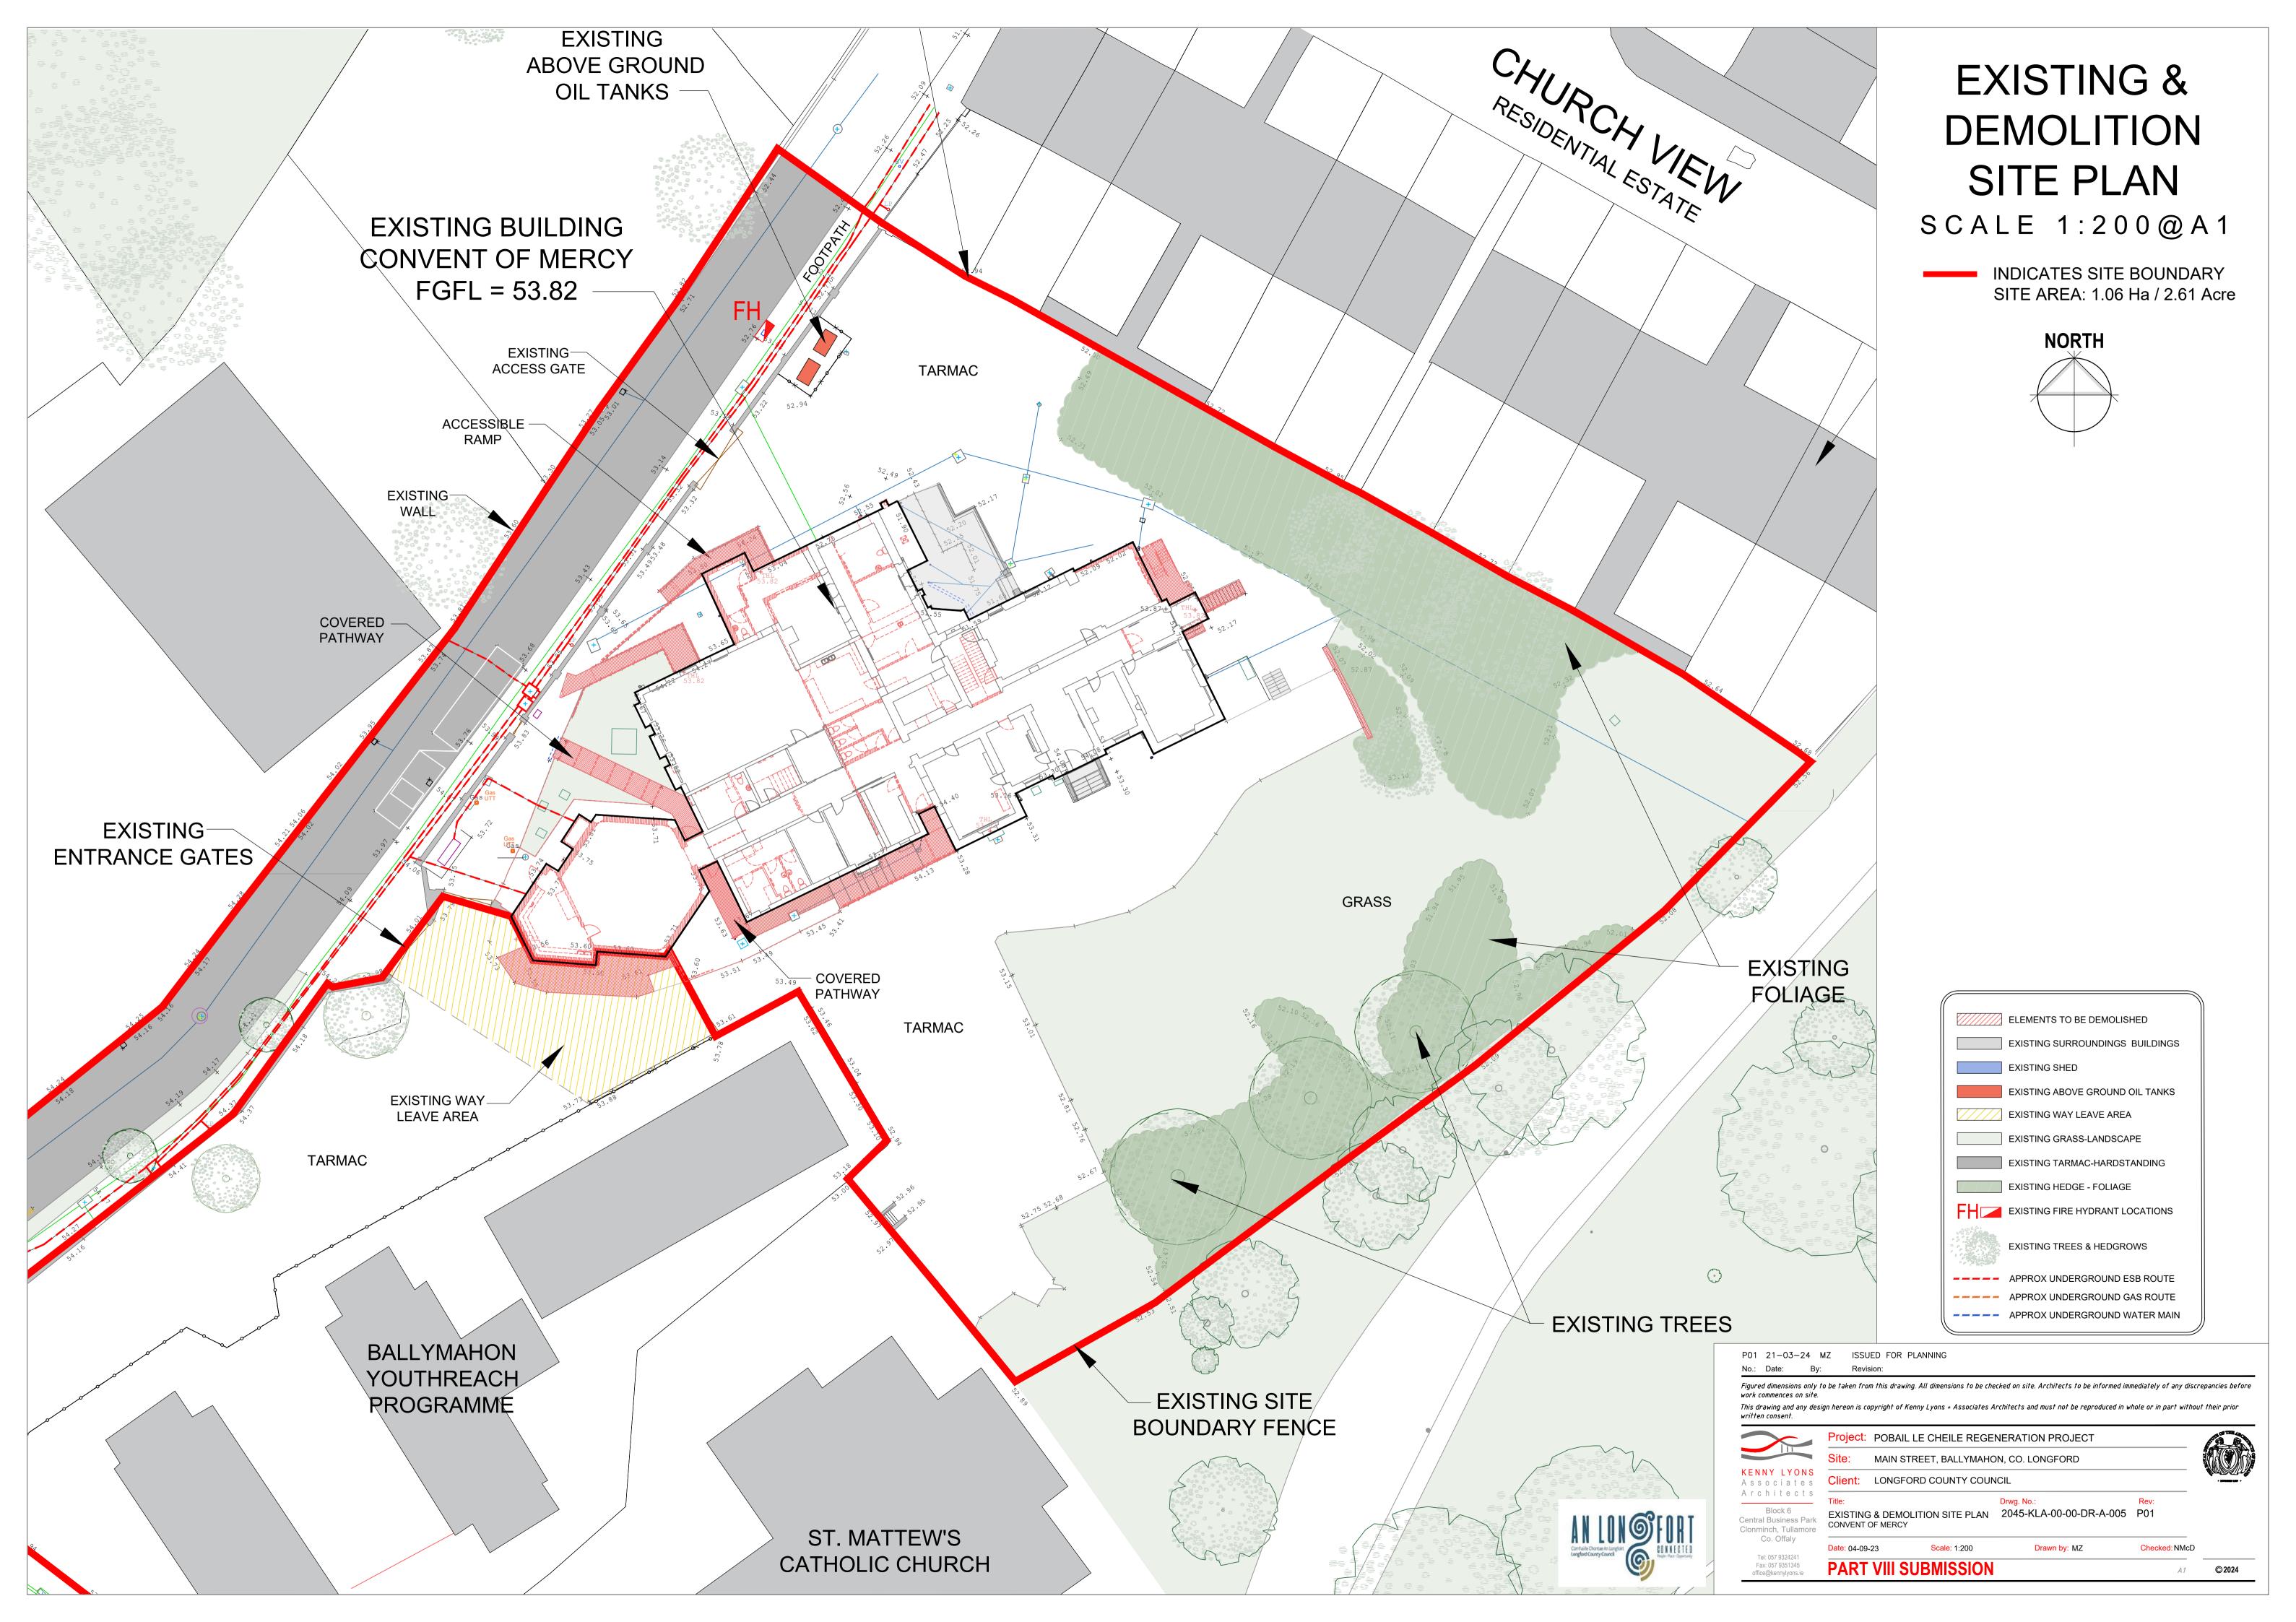

## -01 BASEMENT FLOOR DEMO

1:100

3D VIEW 01 DEMO

## <u>LEGEND</u>

EXISTING ELEMENTS TO BE DEMOLISHED



EXISTING ELEMENTS TO REMAIN

| P01             | 21-03-24      | MZ        | ISSUED FOR PLANNING  |
|-----------------|---------------|-----------|----------------------|
|                 |               |           |                      |
| Revision Number | Revision Date | Issued by | Revision Description |

Use figured dimensions only. All dimensions to be checked on site.

Architects to be informed immediately of any discrepancies before work commences on site

This drawing and any design hereon is copyright of Kenny Lyons & Associates Architects and must not be reproduced in whole or in part without their prior consent.



Site: MAIN STREET, BALLYMAHON, CO. LONGFORD

KENNY