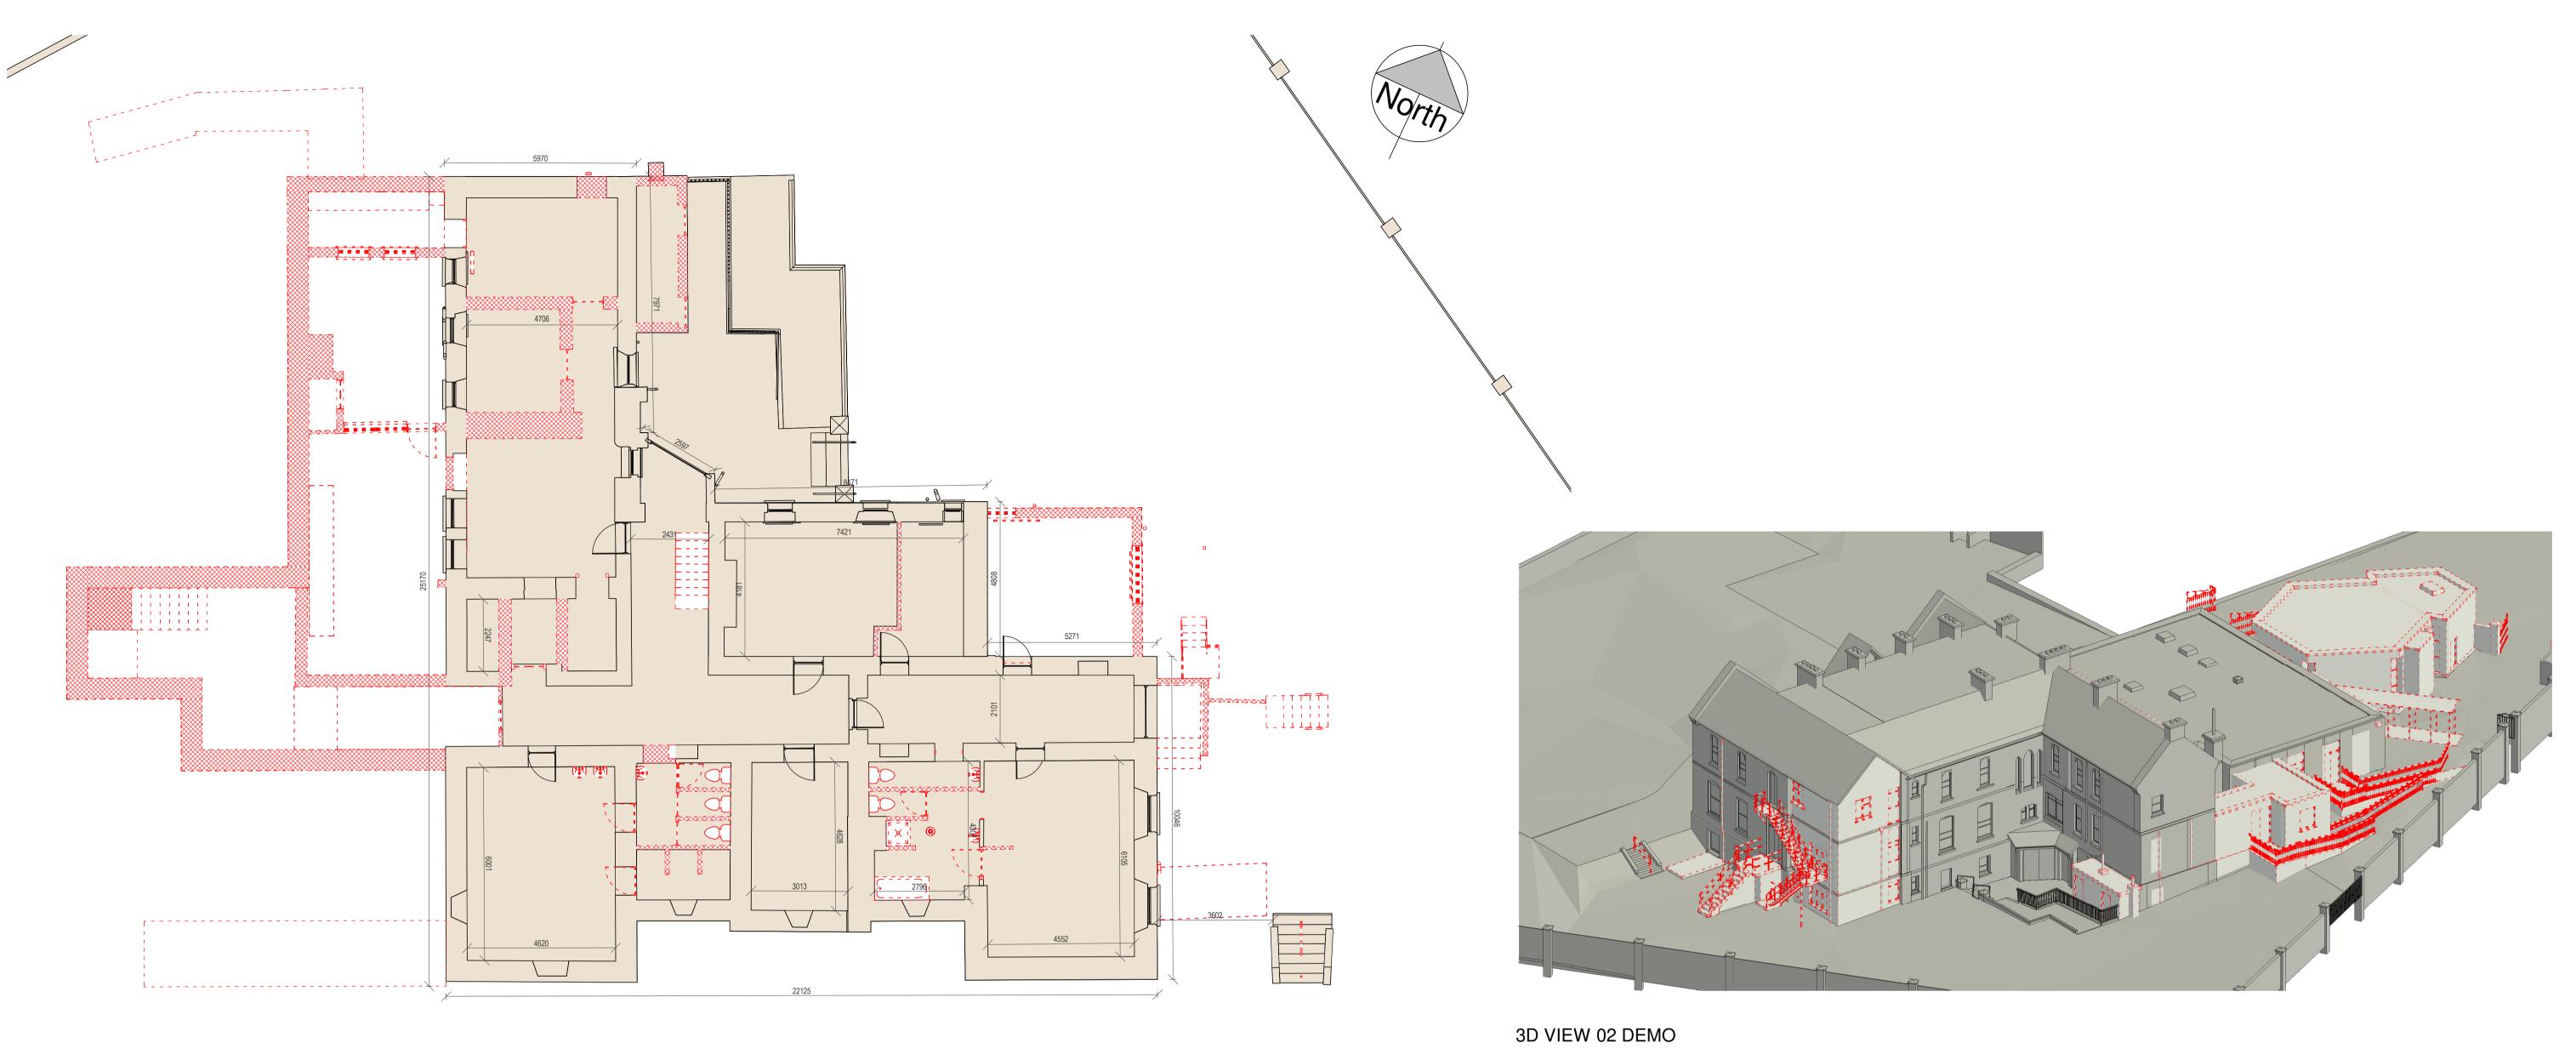

## -01 BASEMENT FLOOR DEMO

1:100

3D VIEW 01 DEMO

## <u>LEGEND</u>

EXISTING ELEMENTS TO BE DEMOLISHED

EXISTING ELEMENTS TO REMAIN

| P01             | 21-03-24      | MZ        | ISSUED FOR PLANNING  |
|-----------------|---------------|-----------|----------------------|
|                 |               |           |                      |
| Revision Number | Revision Date | Issued by | Revision Description |

Site: MAIN STREET, BALLYMAHON, CO. LONGFORD

KENNY LYONS
Associates
Architects

Title: FORMER CONVENT.

Title: FORMER CONVENT -DEMOLITION BASEMENT FLOOR & 3D VIEWS Block 6 Central Business Park Clonminch Tullamore Co. Offaly

2245-KLA-00-ZZ-DR-A-103 P01

Date: 20-11-2023 Scale: As indicated Drawn By: MZ PART VIII SUBMISSION A1 (c) 2024