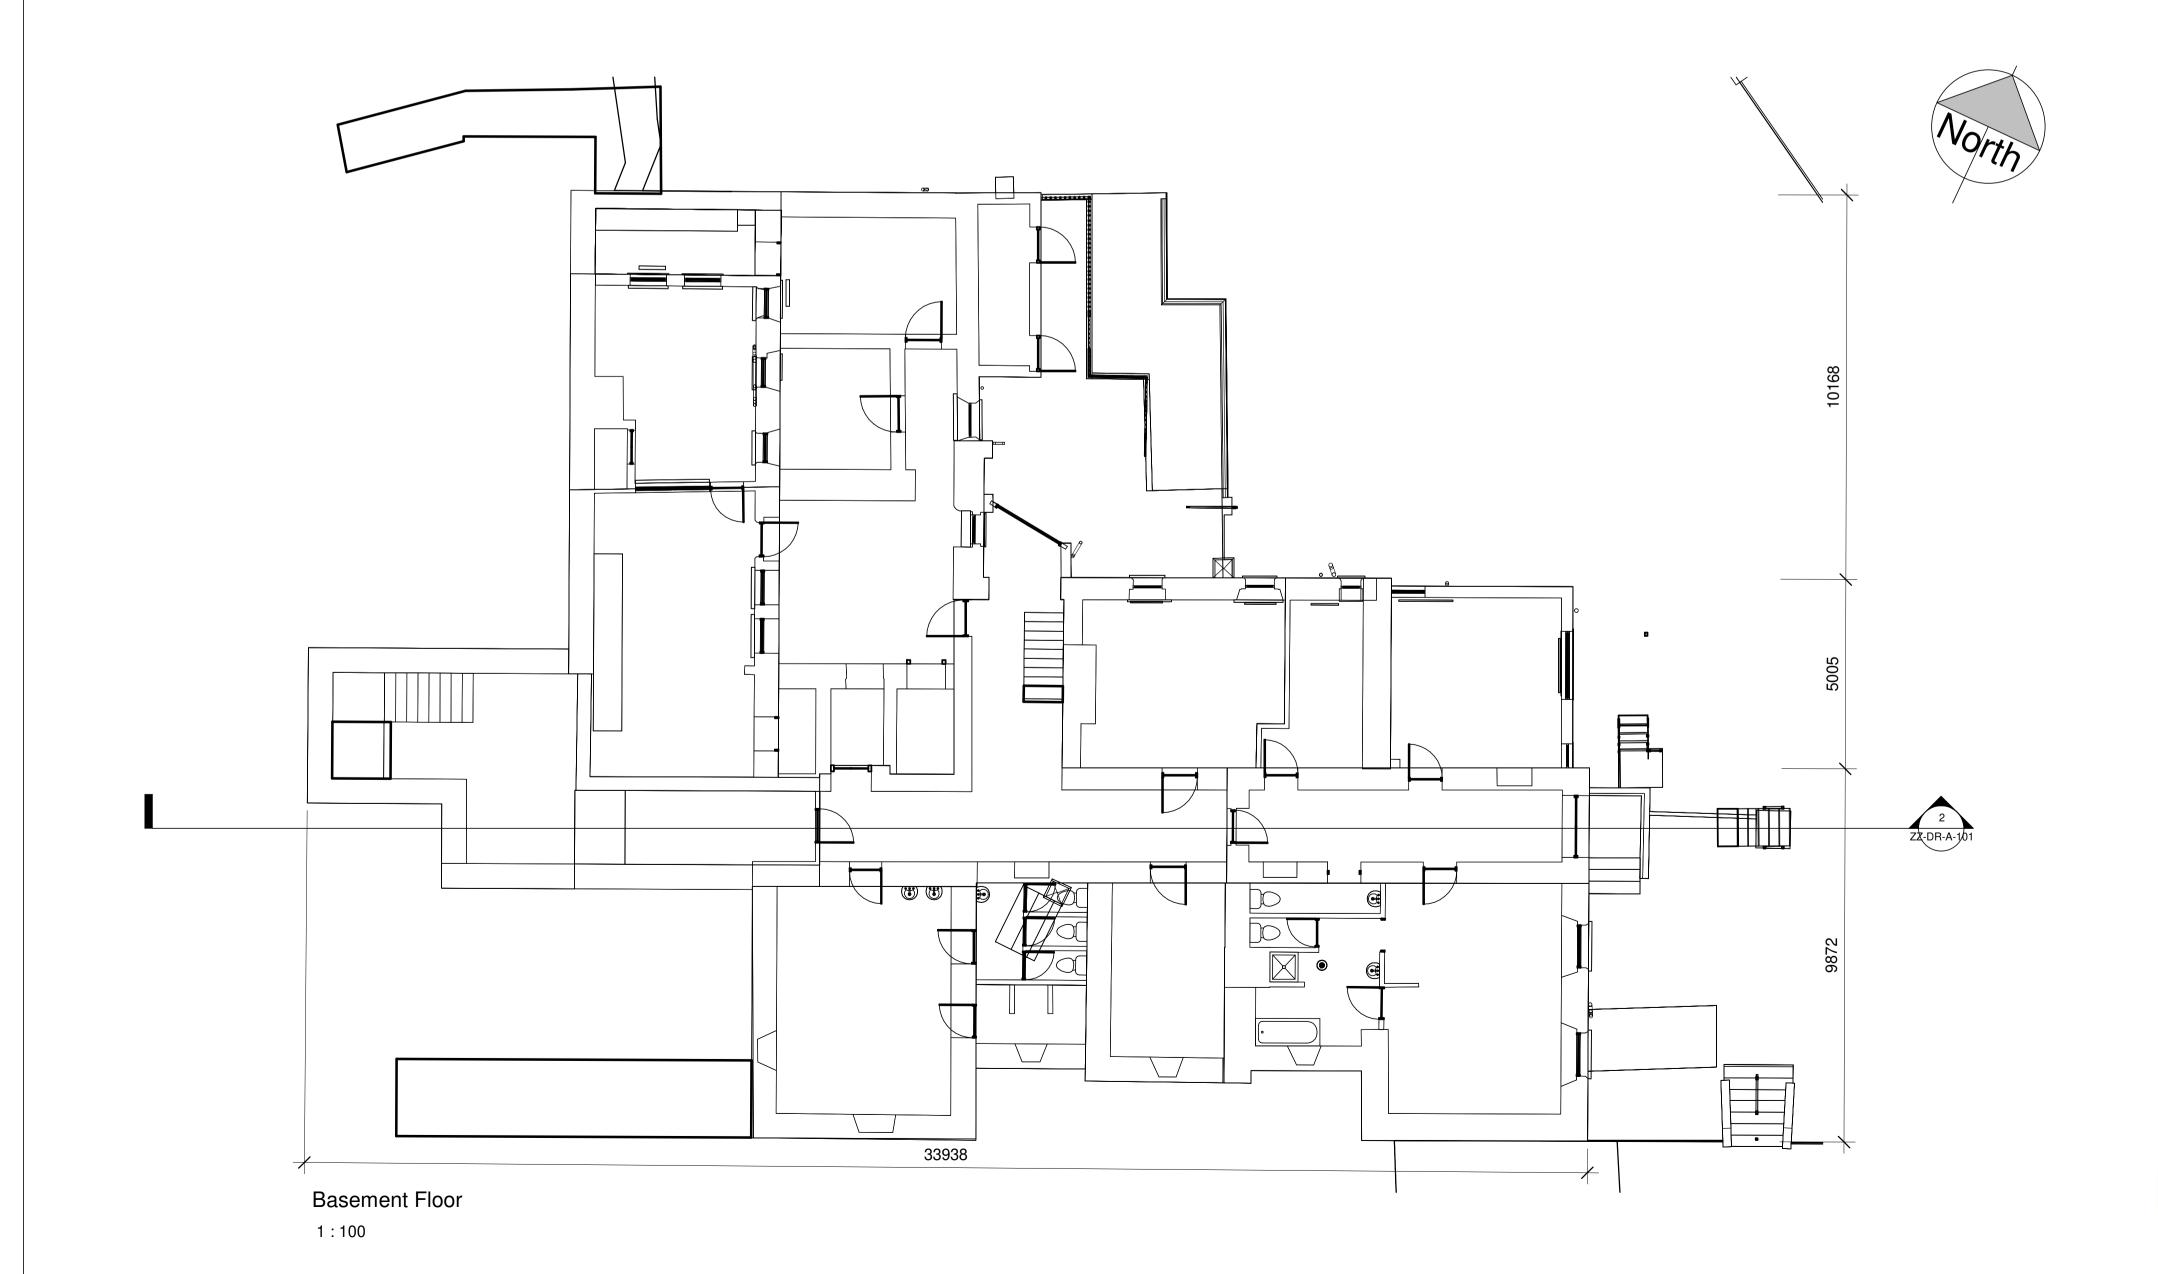

Section 3 1:100

| Block 6   | Title: FORMER CONVENT - EXISTING BASEMENT      |                                       | 004E KLA 00 77 DD A 101 | D01          |
|-----------|------------------------------------------------|---------------------------------------|-------------------------|--------------|
| rchitects | Titlo: E                                       | OPMED CONVENT                         | Dwg No:                 | Rev:         |
| SSOCIATES | iates Client: LONGFORD COUNTY COUNCIL          |                                       |                         | A HILL . FOU |
|           | Site:                                          | MAIN STREET, BALLYMAHON, CO. LONGFORD |                         |              |
|           | Project: POBAIL LE CHEILE REGENERATION PROJECT |                                       |                         | THUR!        |

Central Business Park
Clonminch
Tullamore
Co. Offaly

EXISTING BASEMENT FLOOR & SECTION 2245-KLA-00-ZZ-DR-A-101 P01 Date: 20-11-2023 Drawn By: MZ Checked: EG Scale: 1:100

A1 (c) 2024

PAR VIII SUBMISSION