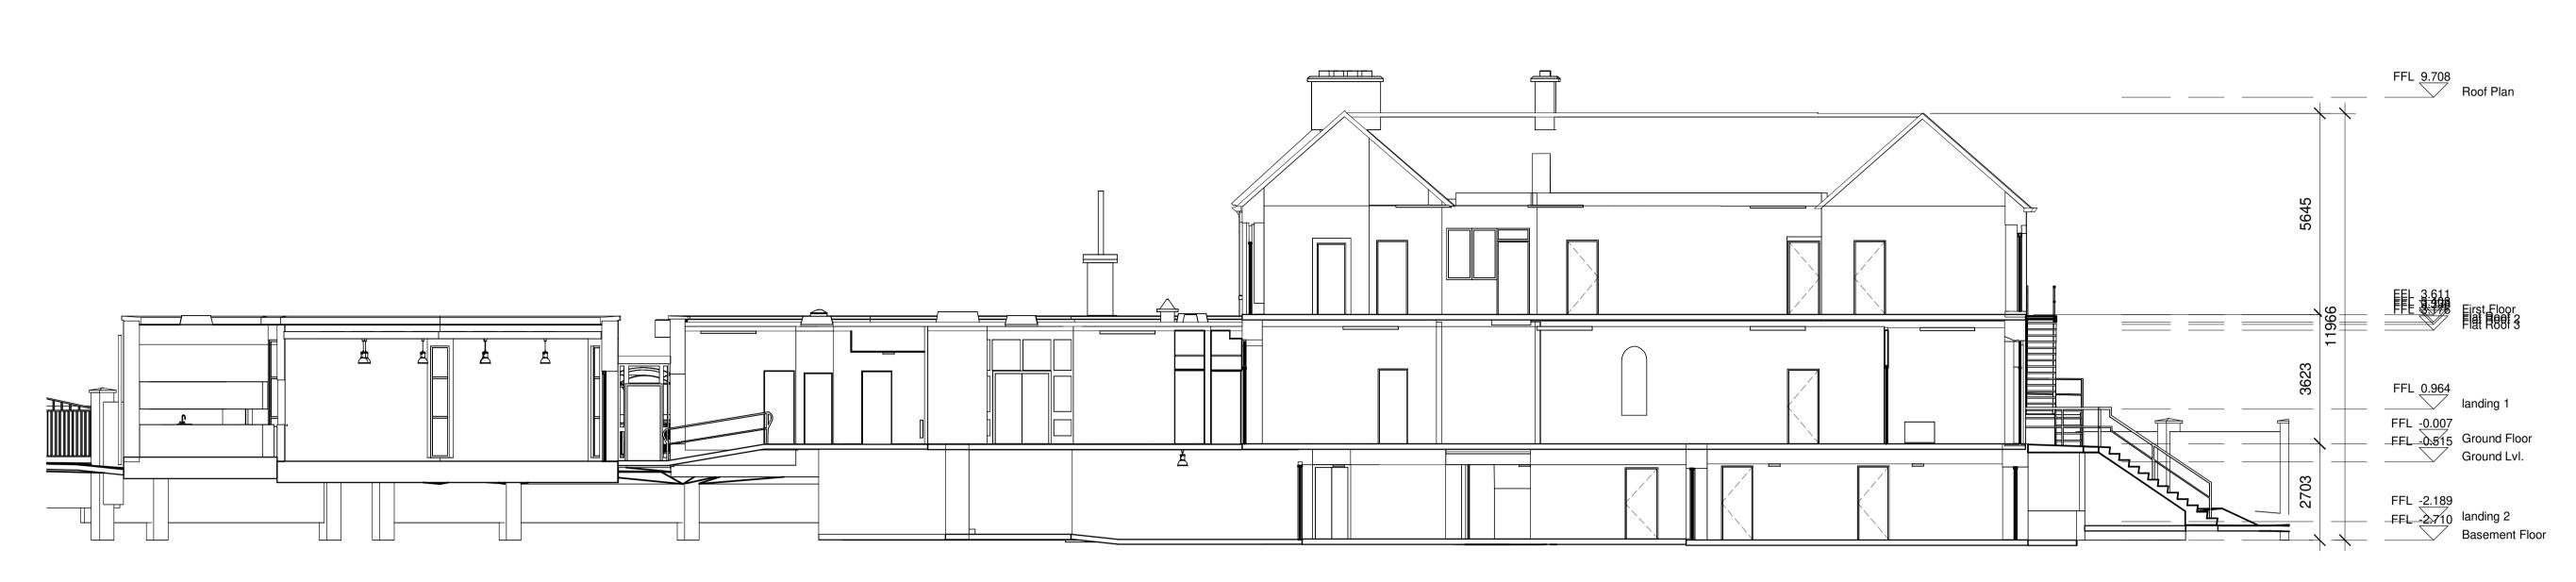

Section 3 1:100

| Block 6   | Title: FORMER CONVENT - EXISTING BASEMENT      |                                       | 004E KLA 00 77 DD A 101 | D01          |
|-----------|------------------------------------------------|---------------------------------------|-------------------------|--------------|
| rchitects | Titlo: E                                       | OPMED CONVENT                         | Dwg No:                 | Rev:         |
| SSOCIATES | iates Client: LONGFORD COUNTY COUNCIL          |                                       |                         | A HILL . FOU |
|           | Site:                                          | MAIN STREET, BALLYMAHON, CO. LONGFORD |                         |              |
|           | Project: POBAIL LE CHEILE REGENERATION PROJECT |                                       |                         | THUR!        |

Central Business Park
Clonminch
Tullamore
Co. Offaly

EXISTING BASEMENT FLOOR & SECTION 2245-KLA-00-ZZ-DR-A-101 P01 Date: 20-11-2023 Drawn By: MZ Checked: EG Scale: 1:100

A1 (c) 2024

PAR VIII SUBMISSION