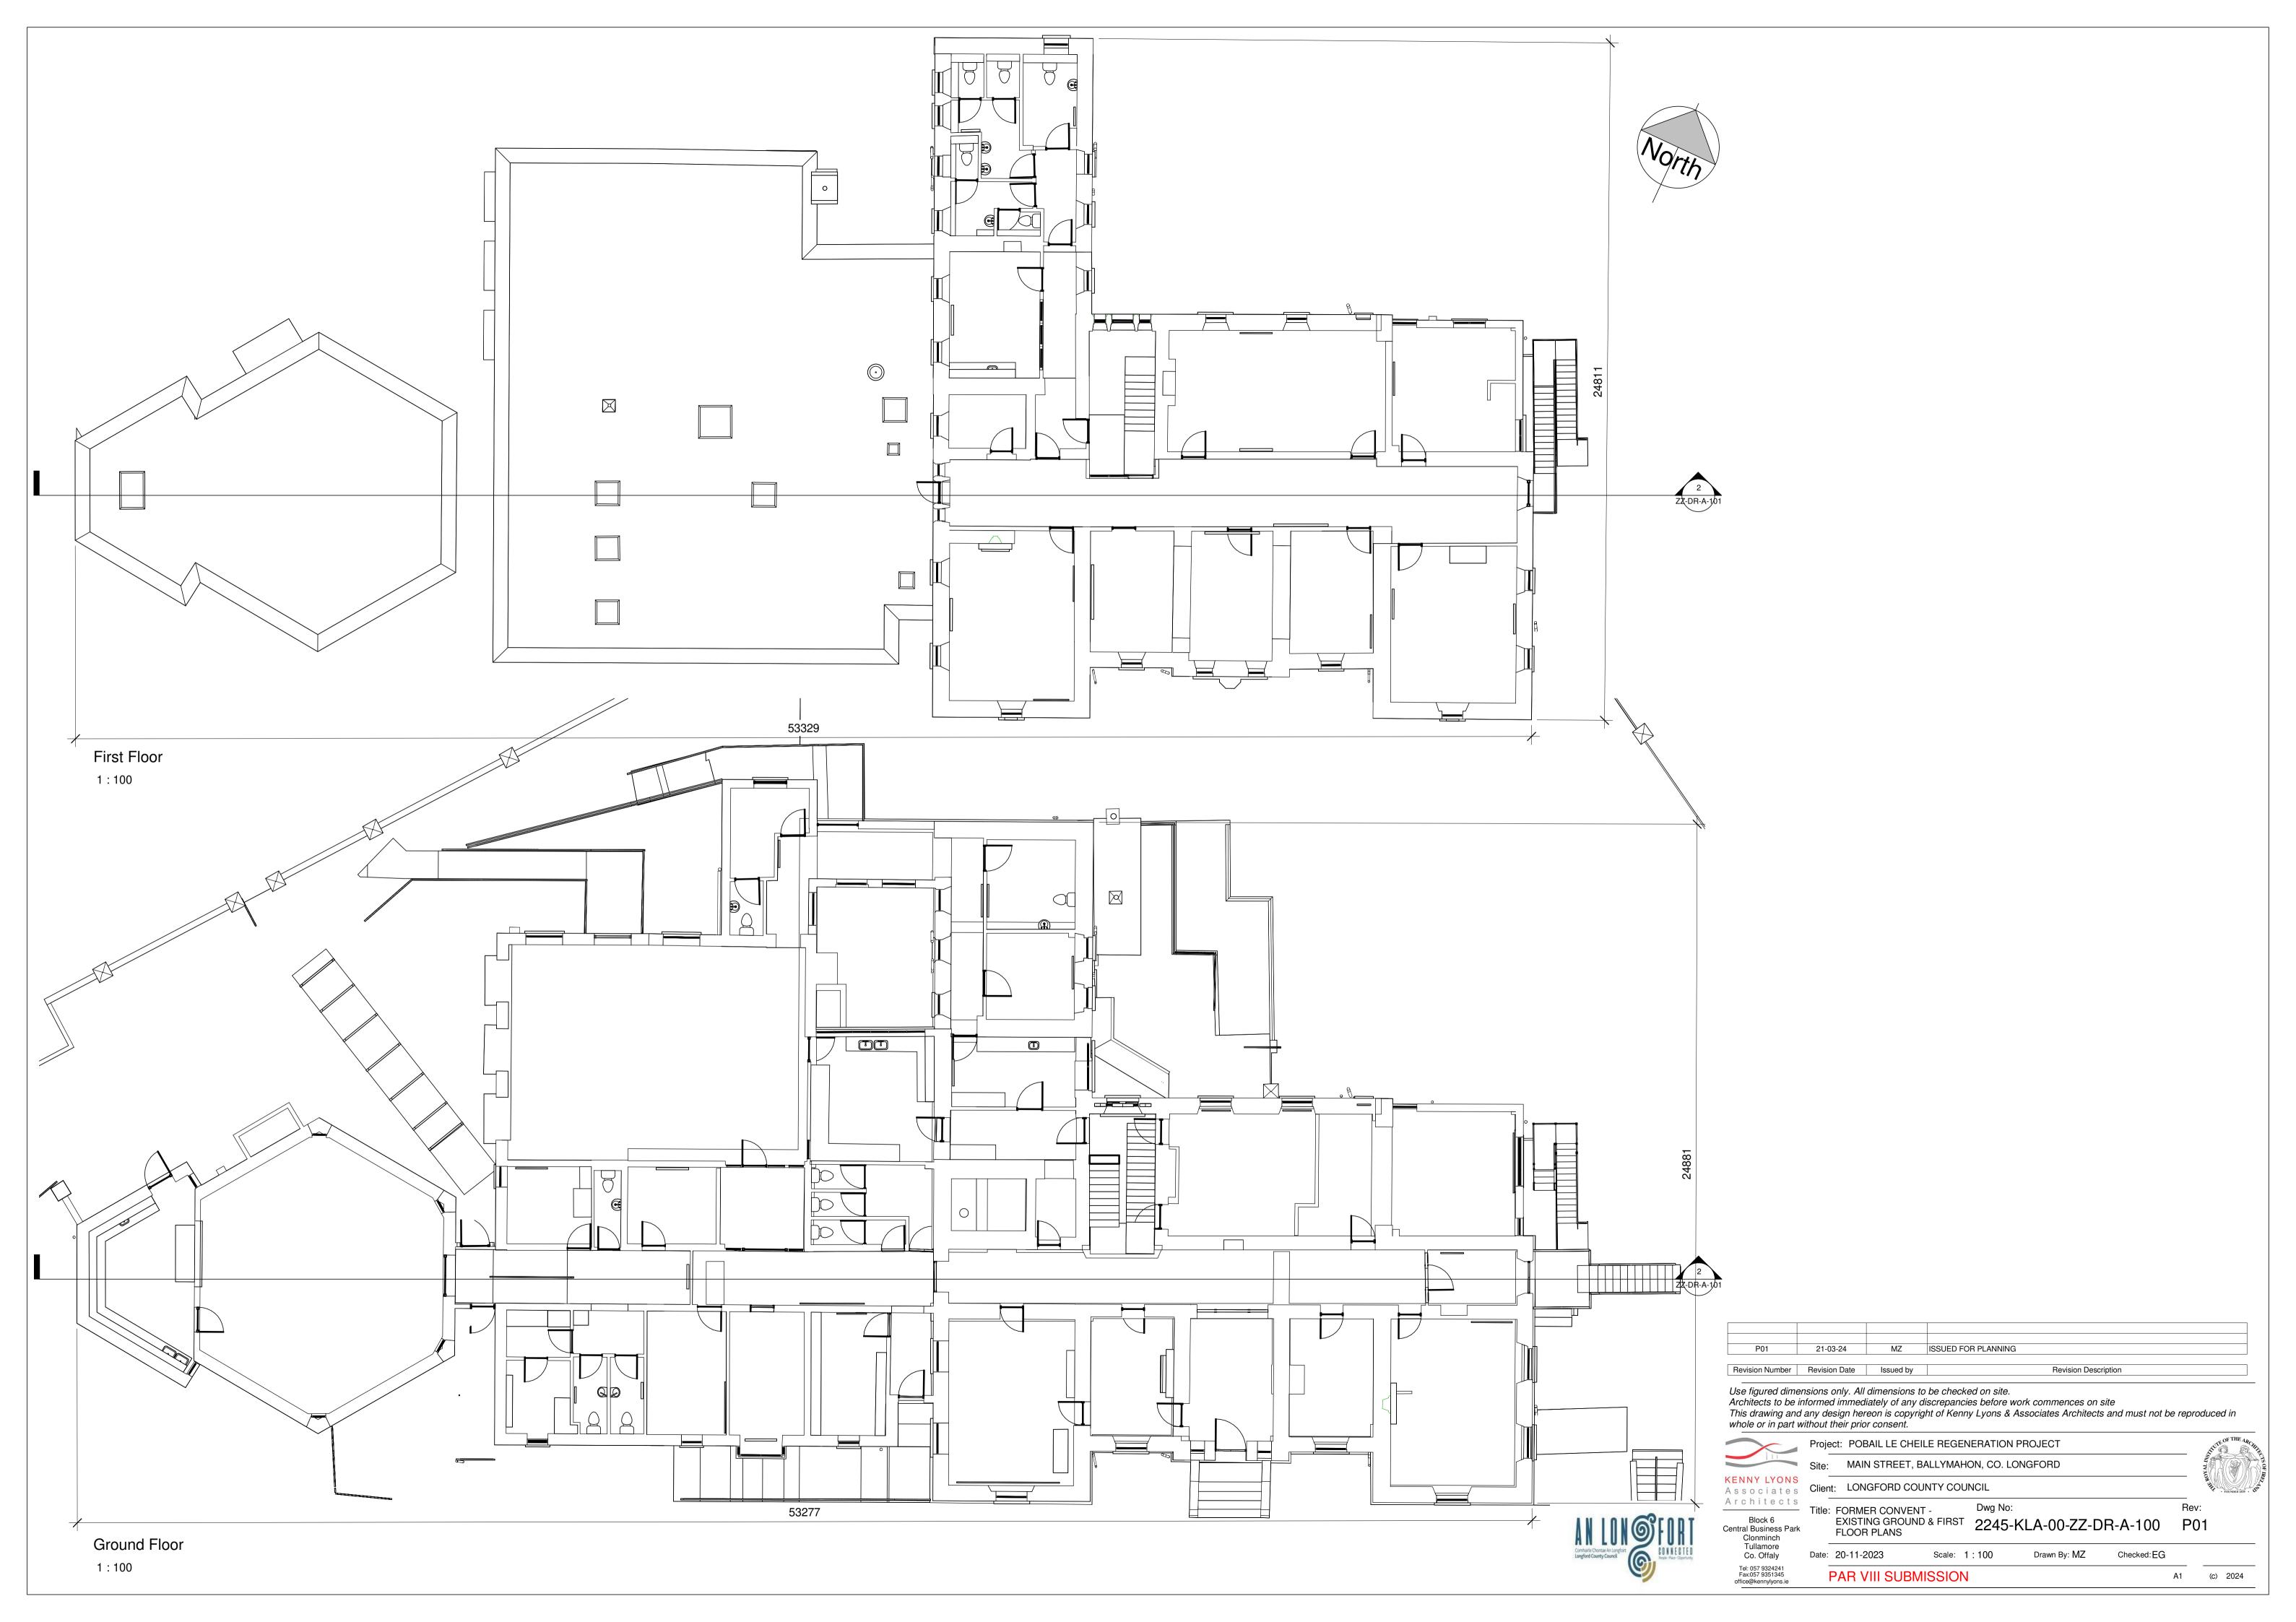

|--------------|
| rchitects | Titlo: E                                       | OPMED CONVENT                         | Dwg No:                 | Rev:         |
| SSOCIATES | iates Client: LONGFORD COUNTY COUNCIL          |                                       |                         | A HILL . FOU |
|           | Site:                                          | MAIN STREET, BALLYMAHON, CO. LONGFORD |                         |              |
|           | Project: POBAIL LE CHEILE REGENERATION PROJECT |                                       |                         | THUR!        |

Central Business Park
Clonminch
Tullamore
Co. Offaly

EXISTING BASEMENT FLOOR & SECTION 2245-KLA-00-ZZ-DR-A-101 P01 Date: 20-11-2023 Drawn By: MZ Checked: EG Scale: 1:100

A1 (c) 2024

PAR VIII SUBMISSION