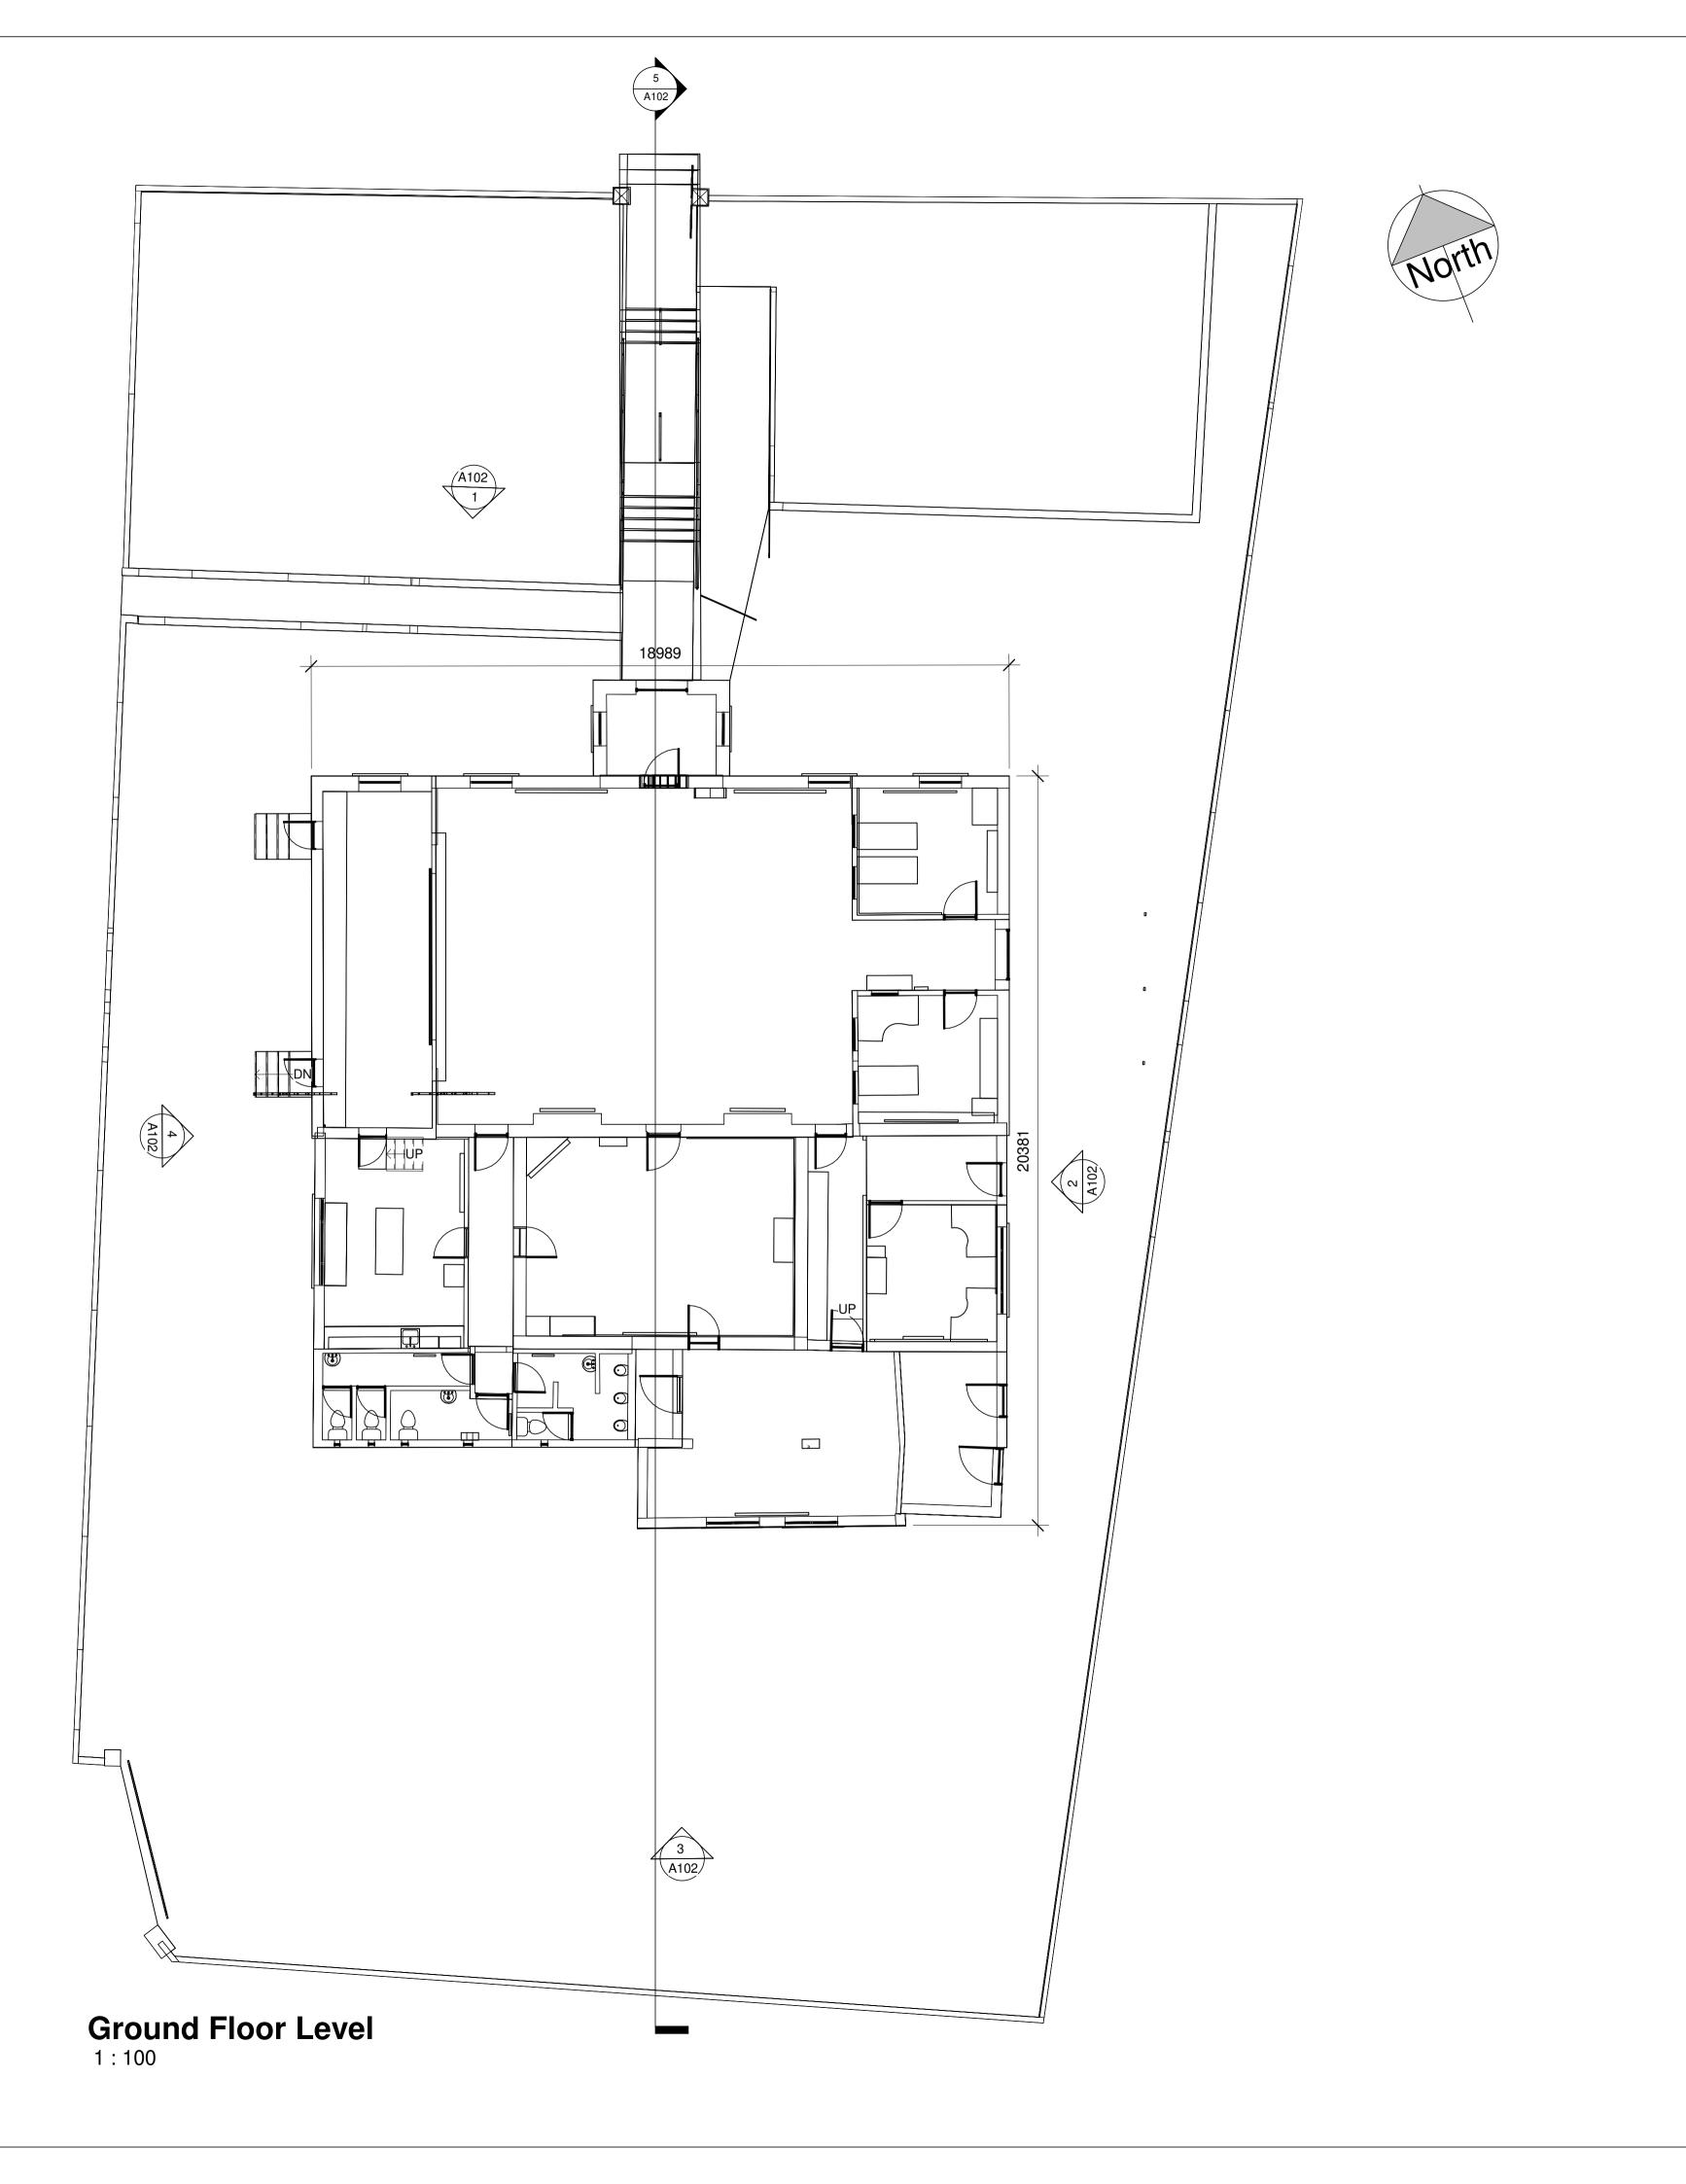

Associates
Architects

Title: DEAN EGAN YOUTH CENTRE DWG

Site: MAIN STREET, BALLYMAHON, CO. LONGFORD

PART VIII SUBMISSION

Title: DEAN EGAN YOUTH CENTRE Dwg No: Rev: - EXISTING FLOOR PLAN 2245-KLA-00-ZZ-DR-A-107 P01 Block 6 Central Business Park Clonminch Tullamore Co. Offaly Date: 20-11-23 Drawn By: MZ Checked: EG Scale: 1:100