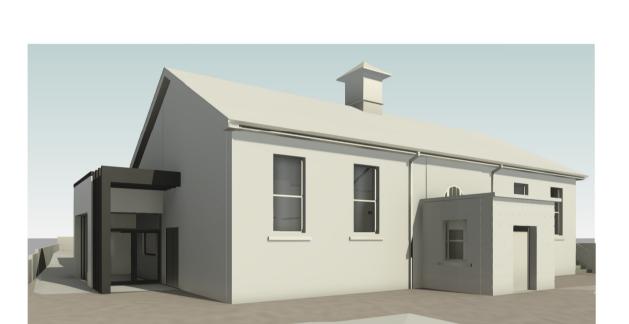

A1 (c) 2024

00 GROUND FLOOR PLAN

1:100

FRONT APPROACH 3D VIEW

REAR RHS 3D VIEW

REAR LHS 3D VIEW

| ROOM SCHEDULE   |                      |  |
|-----------------|----------------------|--|
| Name            | Area                 |  |
| LABIEOMO        |                      |  |
| LADIES WC       | 7.1 m <sup>2</sup>   |  |
| MUSIC ROOM      | 32.3 m <sup>2</sup>  |  |
| KITCHEN         | 29.5 m <sup>2</sup>  |  |
| LOBBY 01        | 6.6 m <sup>2</sup>   |  |
| LOBBY           | 14.7 m <sup>2</sup>  |  |
| OFFICE 1        | 13.8 m <sup>2</sup>  |  |
| OFFICE 2        | 13.8 m <sup>2</sup>  |  |
| SPORTS HALL     | 137.9 m <sup>2</sup> |  |
| CHILL OUT ROOM  | 41.9 m <sup>2</sup>  |  |
| UA WC           | 4.5 m <sup>2</sup>   |  |
| STORE           | 11.5 m <sup>2</sup>  |  |
| RECEPTION       | 7.9 m <sup>2</sup>   |  |
| GENTS WC        | 7.1 m <sup>2</sup>   |  |
| CORRIDOR        | 11.8 m <sup>2</sup>  |  |
| Grand total: 14 | 340.3 m <sup>2</sup> |  |