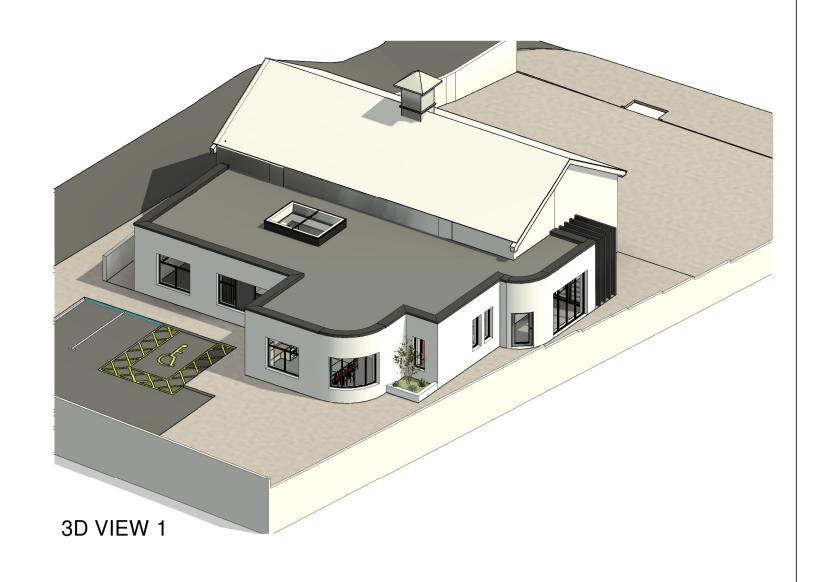

A1 (c) 2024

00 GROUND FLOOR PLAN

1:100

FRONT APPROACH 3D VIEW

REAR RHS 3D VIEW

REAR LHS 3D VIEW

| ROOM SCHEDULE   |                      |  |
|-----------------|----------------------|--|
| Name            | Area                 |  |
| LABIEOMO        |                      |  |
| LADIES WC       | 7.1 m <sup>2</sup>   |  |
| MUSIC ROOM      | 32.3 m <sup>2</sup>  |  |
| KITCHEN         | 29.5 m <sup>2</sup>  |  |
| LOBBY 01        | 6.6 m <sup>2</sup>   |  |
| LOBBY           | 14.7 m <sup>2</sup>  |  |
| OFFICE 1        | 13.8 m <sup>2</sup>  |  |
| OFFICE 2        | 13.8 m <sup>2</sup>  |  |
| SPORTS HALL     | 137.9 m <sup>2</sup> |  |
| CHILL OUT ROOM  | 41.9 m <sup>2</sup>  |  |
| UA WC           | 4.5 m <sup>2</sup>   |  |
| STORE           | 11.5 m <sup>2</sup>  |  |
| RECEPTION       | 7.9 m <sup>2</sup>   |  |
| GENTS WC        | 7.1 m <sup>2</sup>   |  |
| CORRIDOR        | 11.8 m <sup>2</sup>  |  |
| Grand total: 14 | 340.3 m <sup>2</sup> |  |

Title: DEAN EGAN YOUTH CENTRE Dwg No: Rev:
- PROPOSED FLOOR PLAN & 2245-KLA-00-ZZ-DR-A-109 P01 3D VIEWS

Date: 20-11-23 Scale: As indicated Drawn By: MZ Checked:JB PART VIII SUBMISSION A1 (c) 2024