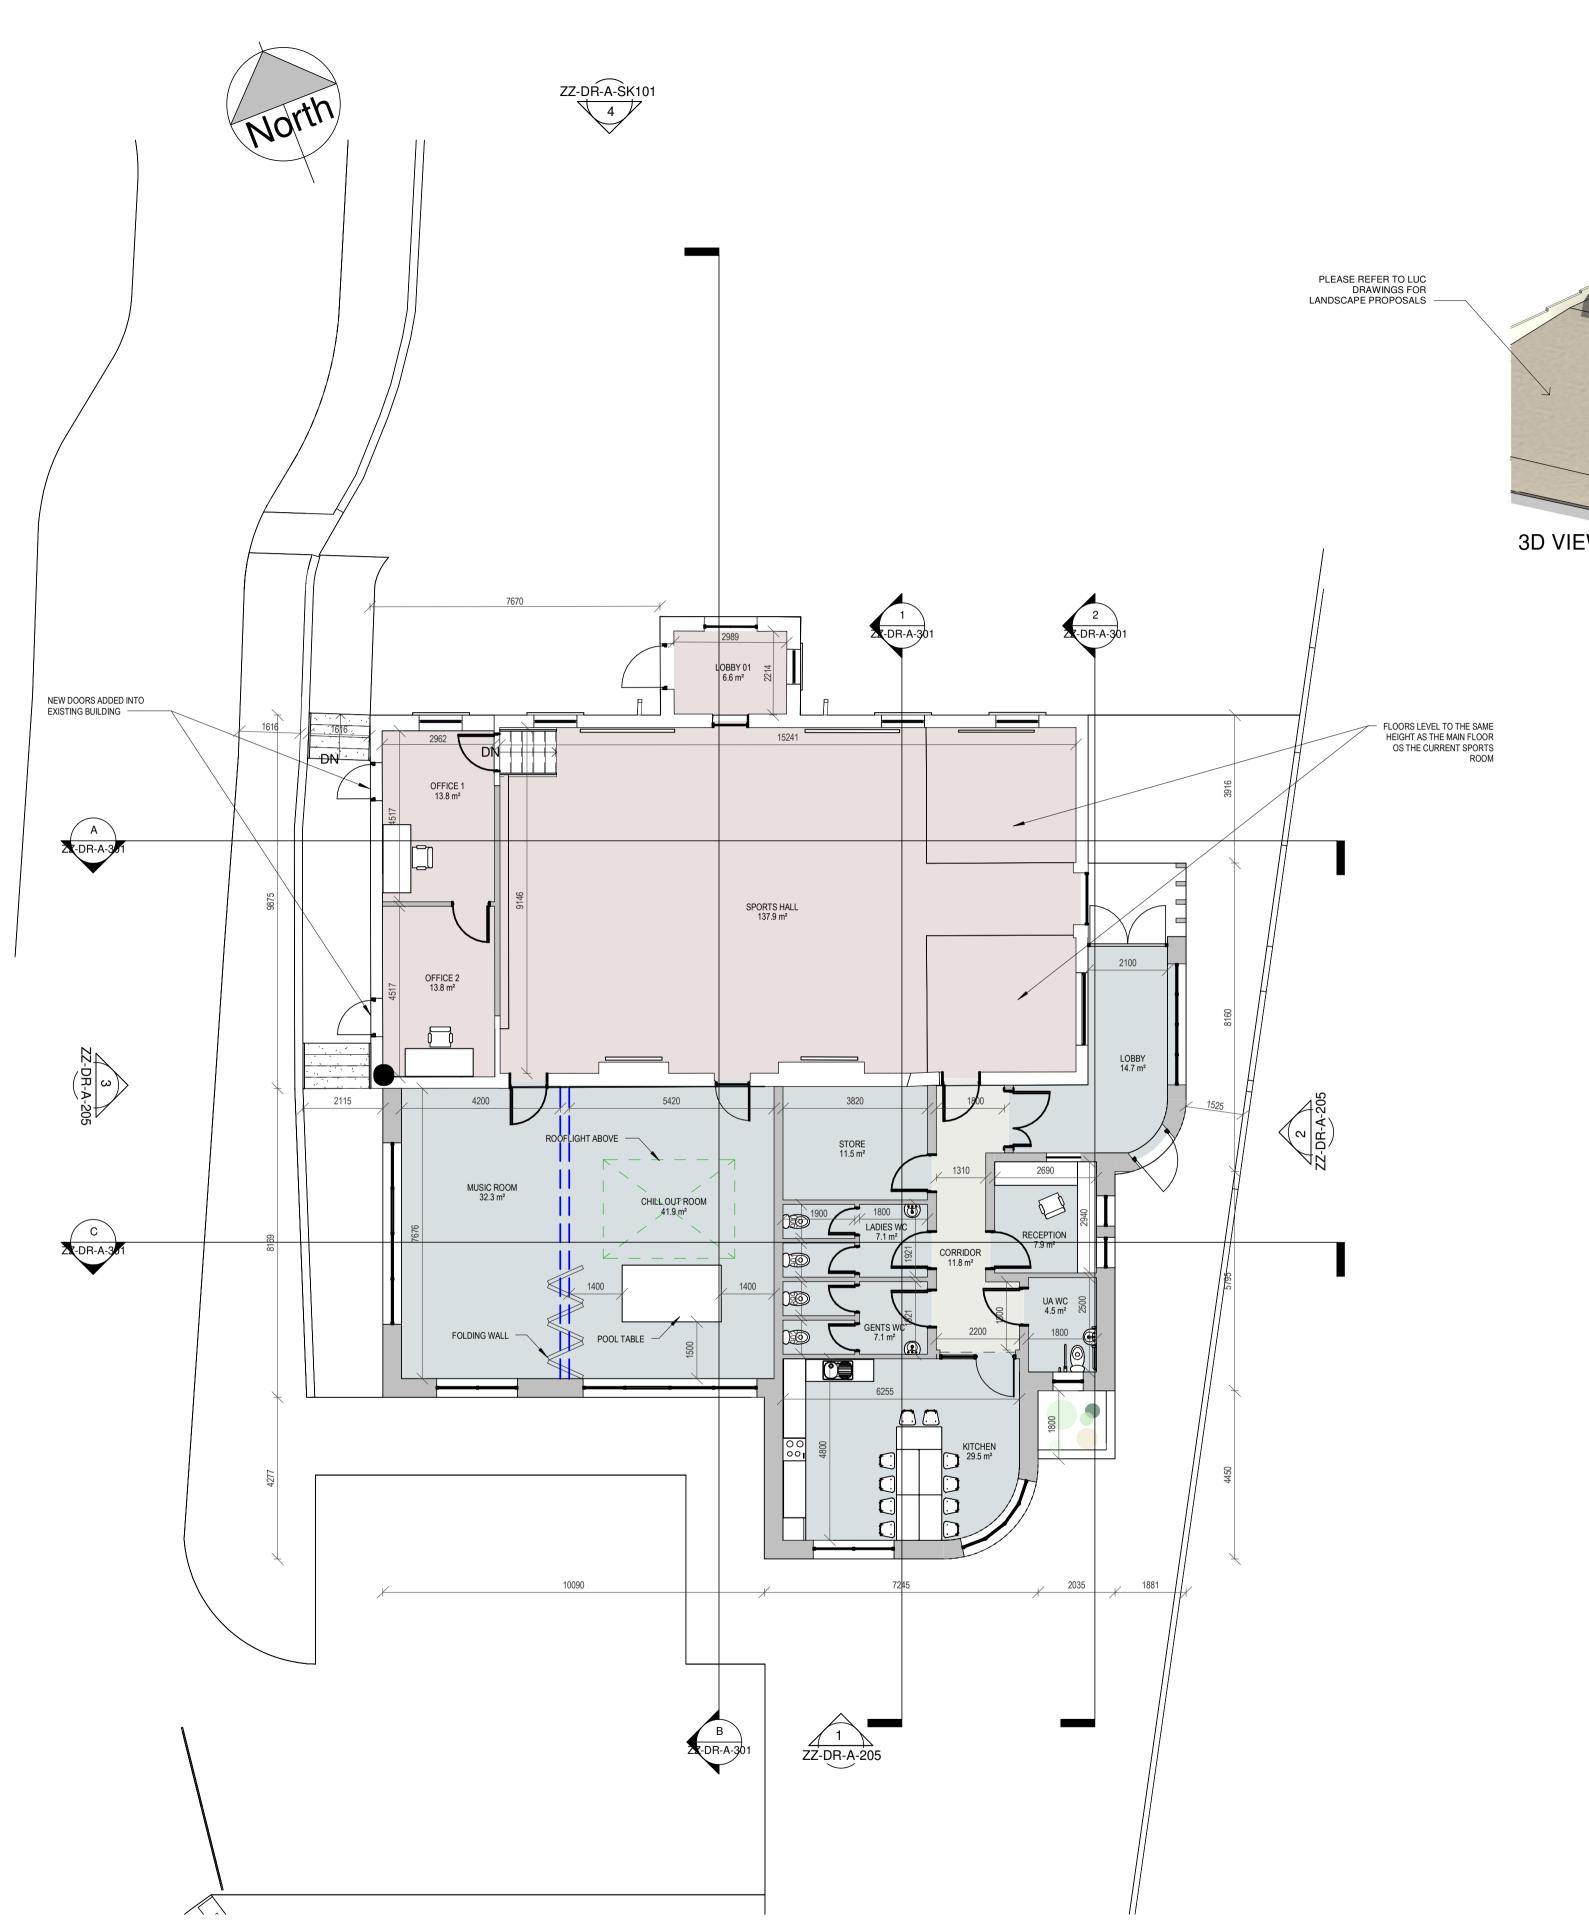

A1 (c) 2024

00 GROUND FLOOR PLAN

1:100

FRONT APPROACH 3D VIEW

REAR RHS 3D VIEW

REAR LHS 3D VIEW

| ROOM SCHEDULE   |                      |  |
|-----------------|----------------------|--|
| Name            | Area                 |  |
| LABIEOMO        |                      |  |
| LADIES WC       | 7.1 m <sup>2</sup>   |  |
| MUSIC ROOM      | 32.3 m <sup>2</sup>  |  |
| KITCHEN         | 29.5 m <sup>2</sup>  |  |
| LOBBY 01        | 6.6 m <sup>2</sup>   |  |
| LOBBY           | 14.7 m <sup>2</sup>  |  |
| OFFICE 1        | 13.8 m <sup>2</sup>  |  |
| OFFICE 2        | 13.8 m <sup>2</sup>  |  |
| SPORTS HALL     | 137.9 m <sup>2</sup> |  |
| CHILL OUT ROOM  | 41.9 m <sup>2</sup>  |  |
| UA WC           | 4.5 m <sup>2</sup>   |  |
| STORE           | 11.5 m <sup>2</sup>  |  |
| RECEPTION       | 7.9 m <sup>2</sup>   |  |
| GENTS WC        | 7.1 m <sup>2</sup>   |  |
| CORRIDOR        | 11.8 m <sup>2</sup>  |  |
| Grand total: 14 | 340.3 m <sup>2</sup> |  |

| AREA SCHEDULE (GIA) - TOTAL |                      |  |
|-----------------------------|----------------------|--|
| Name                        | Area                 |  |
|                             |                      |  |
| GF REFURBISHMENT            | 174.9 m <sup>2</sup> |  |
| GF NEW BUILD                | 184.1 m <sup>2</sup> |  |
| Grand total: 2              | 359.0 m <sup>2</sup> |  |

Title: DEAN EGAN YOUTH CENTRE Dwg No: Rev:
- PROPOSED FLOOR PLAN & 2245-KLA-00-ZZ-DR-A-109 P01 3D VIEWS

Date: 20-11-23 Scale: As indicated Drawn By: MZ Checked:JB PART VIII SUBMISSION A1 (c) 2024