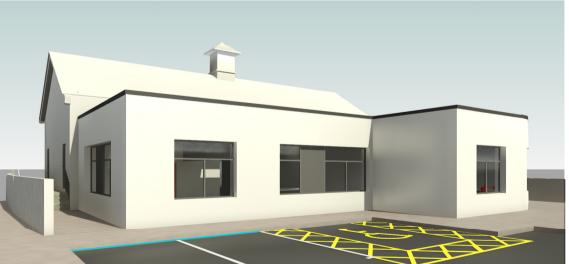

A1 (c) 2024

00 GROUND FLOOR PLAN

1:100

FRONT APPROACH 3D VIEW

REAR RHS 3D VIEW

REAR LHS 3D VIEW

| ROOM SCHEDULE   |                      |  |
|-----------------|----------------------|--|
| Name            | Area                 |  |
| LABIEOMO        |                      |  |
| LADIES WC       | 7.1 m <sup>2</sup>   |  |
| MUSIC ROOM      | 32.3 m <sup>2</sup>  |  |
| KITCHEN         | 29.5 m <sup>2</sup>  |  |
| LOBBY 01        | 6.6 m <sup>2</sup>   |  |
| LOBBY           | 14.7 m <sup>2</sup>  |  |
| OFFICE 1        | 13.8 m <sup>2</sup>  |  |
| OFFICE 2        | 13.8 m <sup>2</sup>  |  |
| SPORTS HALL     | 137.9 m <sup>2</sup> |  |
| CHILL OUT ROOM  | 41.9 m <sup>2</sup>  |  |
| UA WC           | 4.5 m <sup>2</sup>   |  |
| STORE           | 11.5 m <sup>2</sup>  |  |
| RECEPTION       | 7.9 m <sup>2</sup>   |  |
| GENTS WC        | 7.1 m <sup>2</sup>   |  |
| CORRIDOR        | 11.8 m <sup>2</sup>  |  |
| Grand total: 14 | 340.3 m <sup>2</sup> |  |