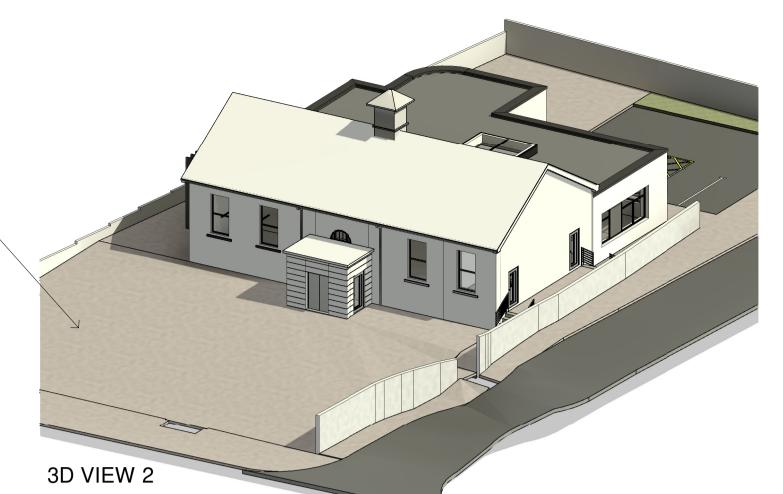

A1 (c) 2024

00 GROUND FLOOR PLAN

1:100

FRONT APPROACH 3D VIEW

REAR RHS 3D VIEW

REAR LHS 3D VIEW

| ROOM SCHEDULE   |                      |  |
|-----------------|----------------------|--|
| Name            | Area                 |  |
| LABIEOMO        |                      |  |
| LADIES WC       | 7.1 m <sup>2</sup>   |  |
| MUSIC ROOM      | 32.3 m <sup>2</sup>  |  |
| KITCHEN         | 29.5 m <sup>2</sup>  |  |
| LOBBY 01        | 6.6 m <sup>2</sup>   |  |
| LOBBY           | 14.7 m <sup>2</sup>  |  |
| OFFICE 1        | 13.8 m <sup>2</sup>  |  |
| OFFICE 2        | 13.8 m <sup>2</sup>  |  |
| SPORTS HALL     | 137.9 m <sup>2</sup> |  |
| CHILL OUT ROOM  | 41.9 m <sup>2</sup>  |  |
| UA WC           | 4.5 m <sup>2</sup>   |  |
| STORE           | 11.5 m <sup>2</sup>  |  |
| RECEPTION       | 7.9 m <sup>2</sup>   |  |
| GENTS WC        | 7.1 m <sup>2</sup>   |  |
| CORRIDOR        | 11.8 m <sup>2</sup>  |  |
| Grand total: 14 | 340.3 m <sup>2</sup> |  |

Title: DEAN EGAN YOUTH CENTRE Dwg No: Rev:
- PROPOSED FLOOR PLAN & 2245-KLA-00-ZZ-DR-A-109 P01 3D VIEWS

Date: 20-11-23 Scale: As indicated Drawn By: MZ Checked:JB PART VIII SUBMISSION A1 (c) 2024