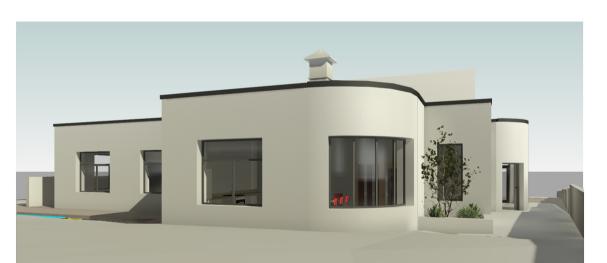

A1 (c) 2024

00 GROUND FLOOR PLAN

1:100

FRONT APPROACH 3D VIEW

REAR RHS 3D VIEW

REAR LHS 3D VIEW

| ROOM SCHEDULE   |                      |  |
|-----------------|----------------------|--|
| Name            | Area                 |  |
| LABIEOMO        |                      |  |
| LADIES WC       | 7.1 m <sup>2</sup>   |  |
| MUSIC ROOM      | 32.3 m <sup>2</sup>  |  |
| KITCHEN         | 29.5 m <sup>2</sup>  |  |
| LOBBY 01        | 6.6 m <sup>2</sup>   |  |
| LOBBY           | 14.7 m <sup>2</sup>  |  |
| OFFICE 1        | 13.8 m <sup>2</sup>  |  |
| OFFICE 2        | 13.8 m <sup>2</sup>  |  |
| SPORTS HALL     | 137.9 m <sup>2</sup> |  |
| CHILL OUT ROOM  | 41.9 m <sup>2</sup>  |  |
| UA WC           | 4.5 m <sup>2</sup>   |  |
| STORE           | 11.5 m <sup>2</sup>  |  |
| RECEPTION       | 7.9 m <sup>2</sup>   |  |
| GENTS WC        | 7.1 m <sup>2</sup>   |  |
| CORRIDOR        | 11.8 m <sup>2</sup>  |  |
| Grand total: 14 | 340.3 m <sup>2</sup> |  |