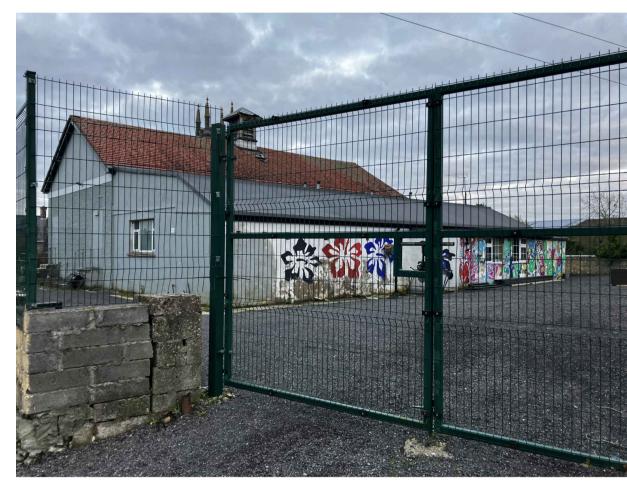

## SCHOOLHOUSE

9. View of Schoolhouse from Main Street.

10. View of Schoolhouse main entrance.

11. Schoolhouse rear elevation view.

12. Schoolhouse backyard view.