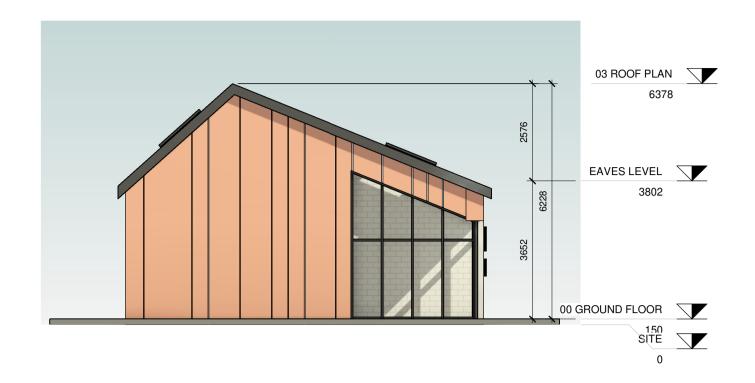

FRONT ELEVATION - (SOUTH)
1:100



REAR ELEVATION - (NORTH)
1:100



**SECTION A-A** 1:100



## SIDE ELEVATION (WEST) 1:100



SIDE ELEVATION-(EAST)
1:100



## **SECTION B-B**

1:100



Scale: 1:100

Drawn By: MZ

Checked:JB

A1 (c) 2024

Date: 20-11-23

PART VIII SUBMISSION

Co. Offaly







**3D VIEW 01** 





ROOM SCHEDULE Name Area COFFEE DOCK 11.3 m<sup>2</sup> COMMUNITY HALL 136.6 m<sup>2</sup> **GENTS TOILET** 10.6 m<sup>2</sup> HALL LADIES TOILET STORE 31.9 m<sup>2</sup> 10.6 m<sup>2</sup> 21.4 m<sup>2</sup> UA WC 5.0 m<sup>2</sup> 227.5 m<sup>2</sup> Grand total: 7

AREA SCHEDULE (GIA) - TOTAL Area GF NEW BUILD 233.3 m<sup>2</sup> 233.3 m<sup>2</sup> Grand total: 1

| 21-03-24      | MZ        | ISSUED FOR PLANNING  |
|---------------|-----------|----------------------|
| •             |           |                      |
| Revision Date | Issued by | Revision Descri