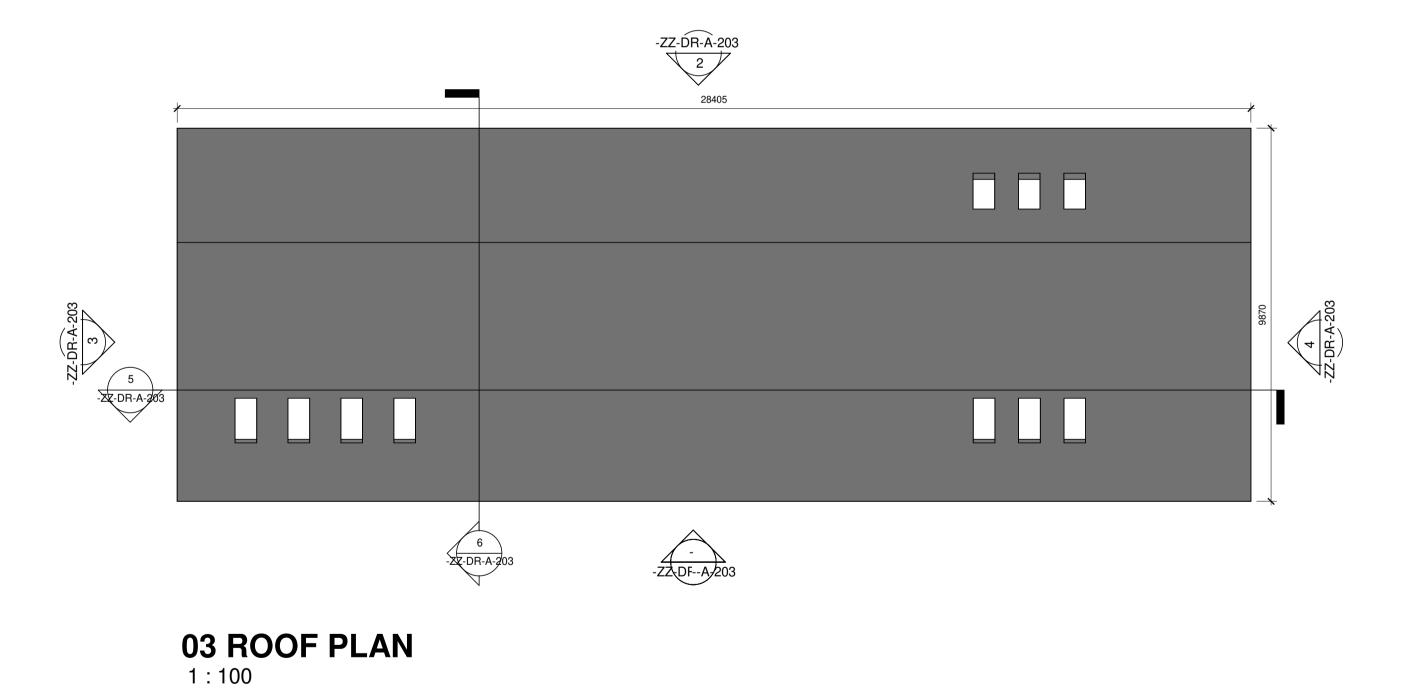

FRONT ELEVATION - (SOUTH)
1:100

REAR ELEVATION - (NORTH)
1:100

**SECTION A-A** 1:100

## SIDE ELEVATION (WEST) 1:100

SIDE ELEVATION-(EAST)
1:100

## **SECTION B-B**

1:100

Scale: 1:100

Drawn By: MZ

Checked:JB

A1 (c) 2024

Date: 20-11-23

PART VIII SUBMISSION