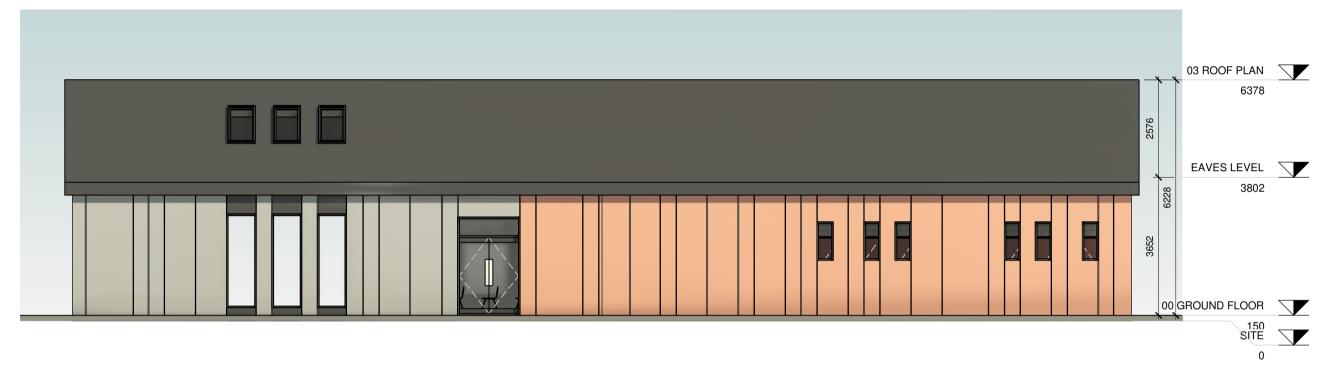

FRONT ELEVATION - (SOUTH)
1:100

REAR ELEVATION - (NORTH)
1:100

**SECTION A-A** 1:100