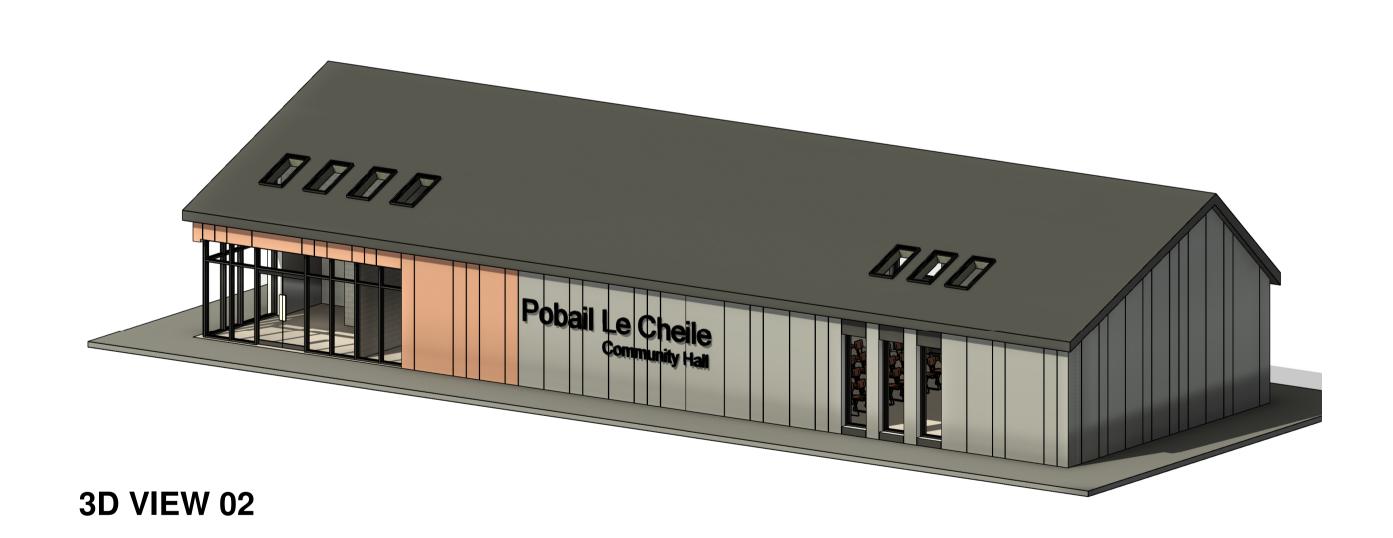

Co. Offaly

**3D VIEW 01** 

ROOM SCHEDULE Name Area COFFEE DOCK 11.3 m<sup>2</sup> COMMUNITY HALL 136.6 m<sup>2</sup> **GENTS TOILET** 10.6 m<sup>2</sup> HALL LADIES TOILET STORE 31.9 m<sup>2</sup> 10.6 m<sup>2</sup> 21.4 m<sup>2</sup> UA WC 5.0 m<sup>2</sup> 227.5 m<sup>2</sup> Grand total: 7