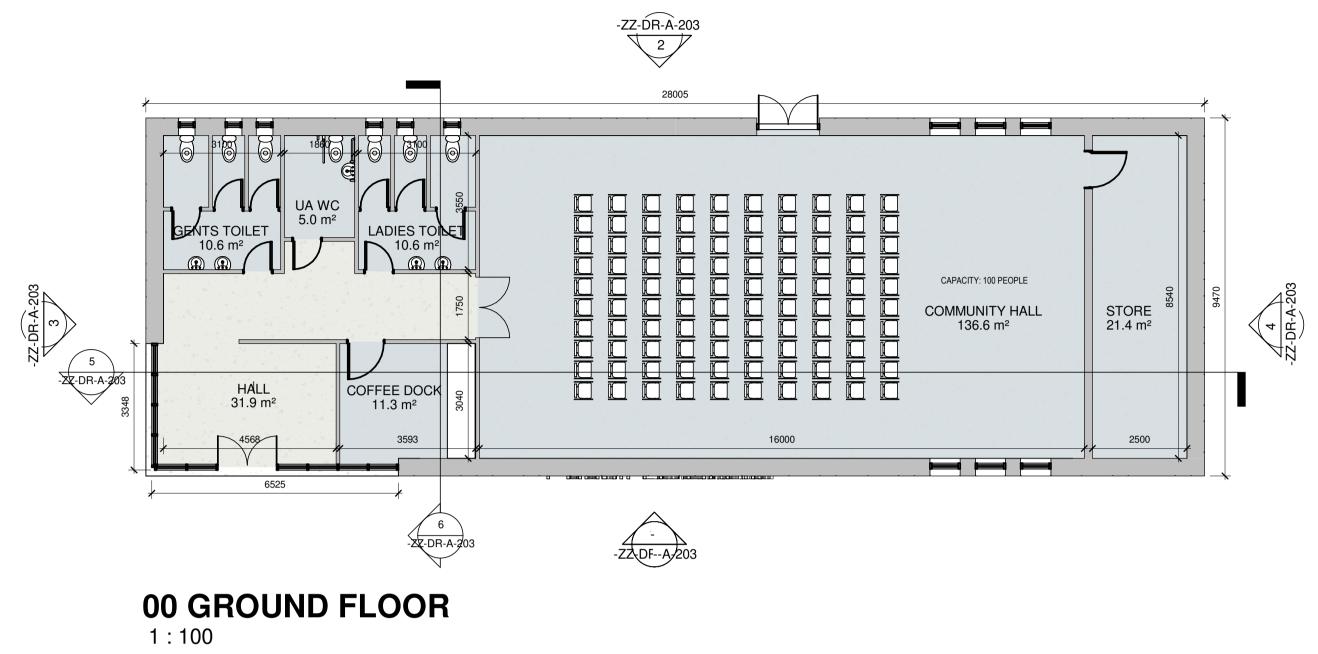

Co. Offaly

**3D VIEW 01** 

ROOM SCHEDULE Name Area COFFEE DOCK 11.3 m<sup>2</sup> COMMUNITY HALL 136.6 m<sup>2</sup> **GENTS TOILET** 10.6 m<sup>2</sup> HALL LADIES TOILET STORE 31.9 m<sup>2</sup> 10.6 m<sup>2</sup> 21.4 m<sup>2</sup> UA WC 5.0 m<sup>2</sup> 227.5 m<sup>2</sup> Grand total: 7

AREA SCHEDULE (GIA) - TOTAL Area GF NEW BUILD 233.3 m<sup>2</sup> 233.3 m<sup>2</sup> Grand total: 1

| 21-03-24      | MZ        | ISSUED FOR PLANNING  |
|---------------|-----------|----------------------|
| •             |           |                      |
| Revision Date | Issued by | Revision Description |
|               |           |                      |