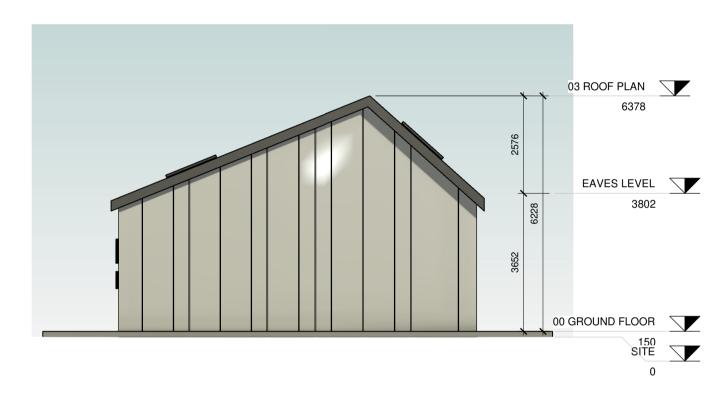

FRONT ELEVATION - (SOUTH)
1:100

REAR ELEVATION - (NORTH)
1:100

**SECTION A-A** 1:100