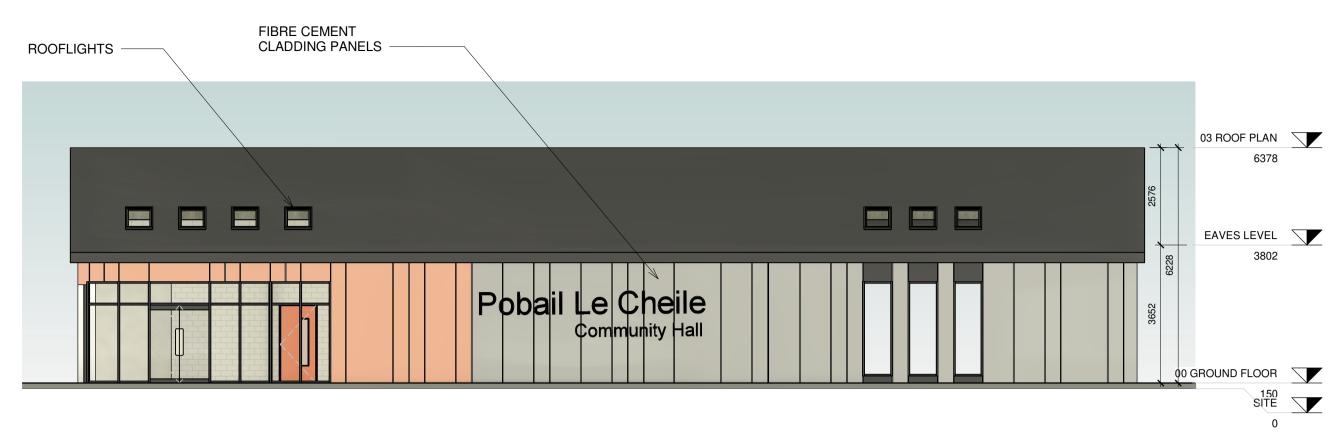

FRONT ELEVATION - (SOUTH)
1:100

REAR ELEVATION - (NORTH)
1:100

**SECTION A-A** 1:100