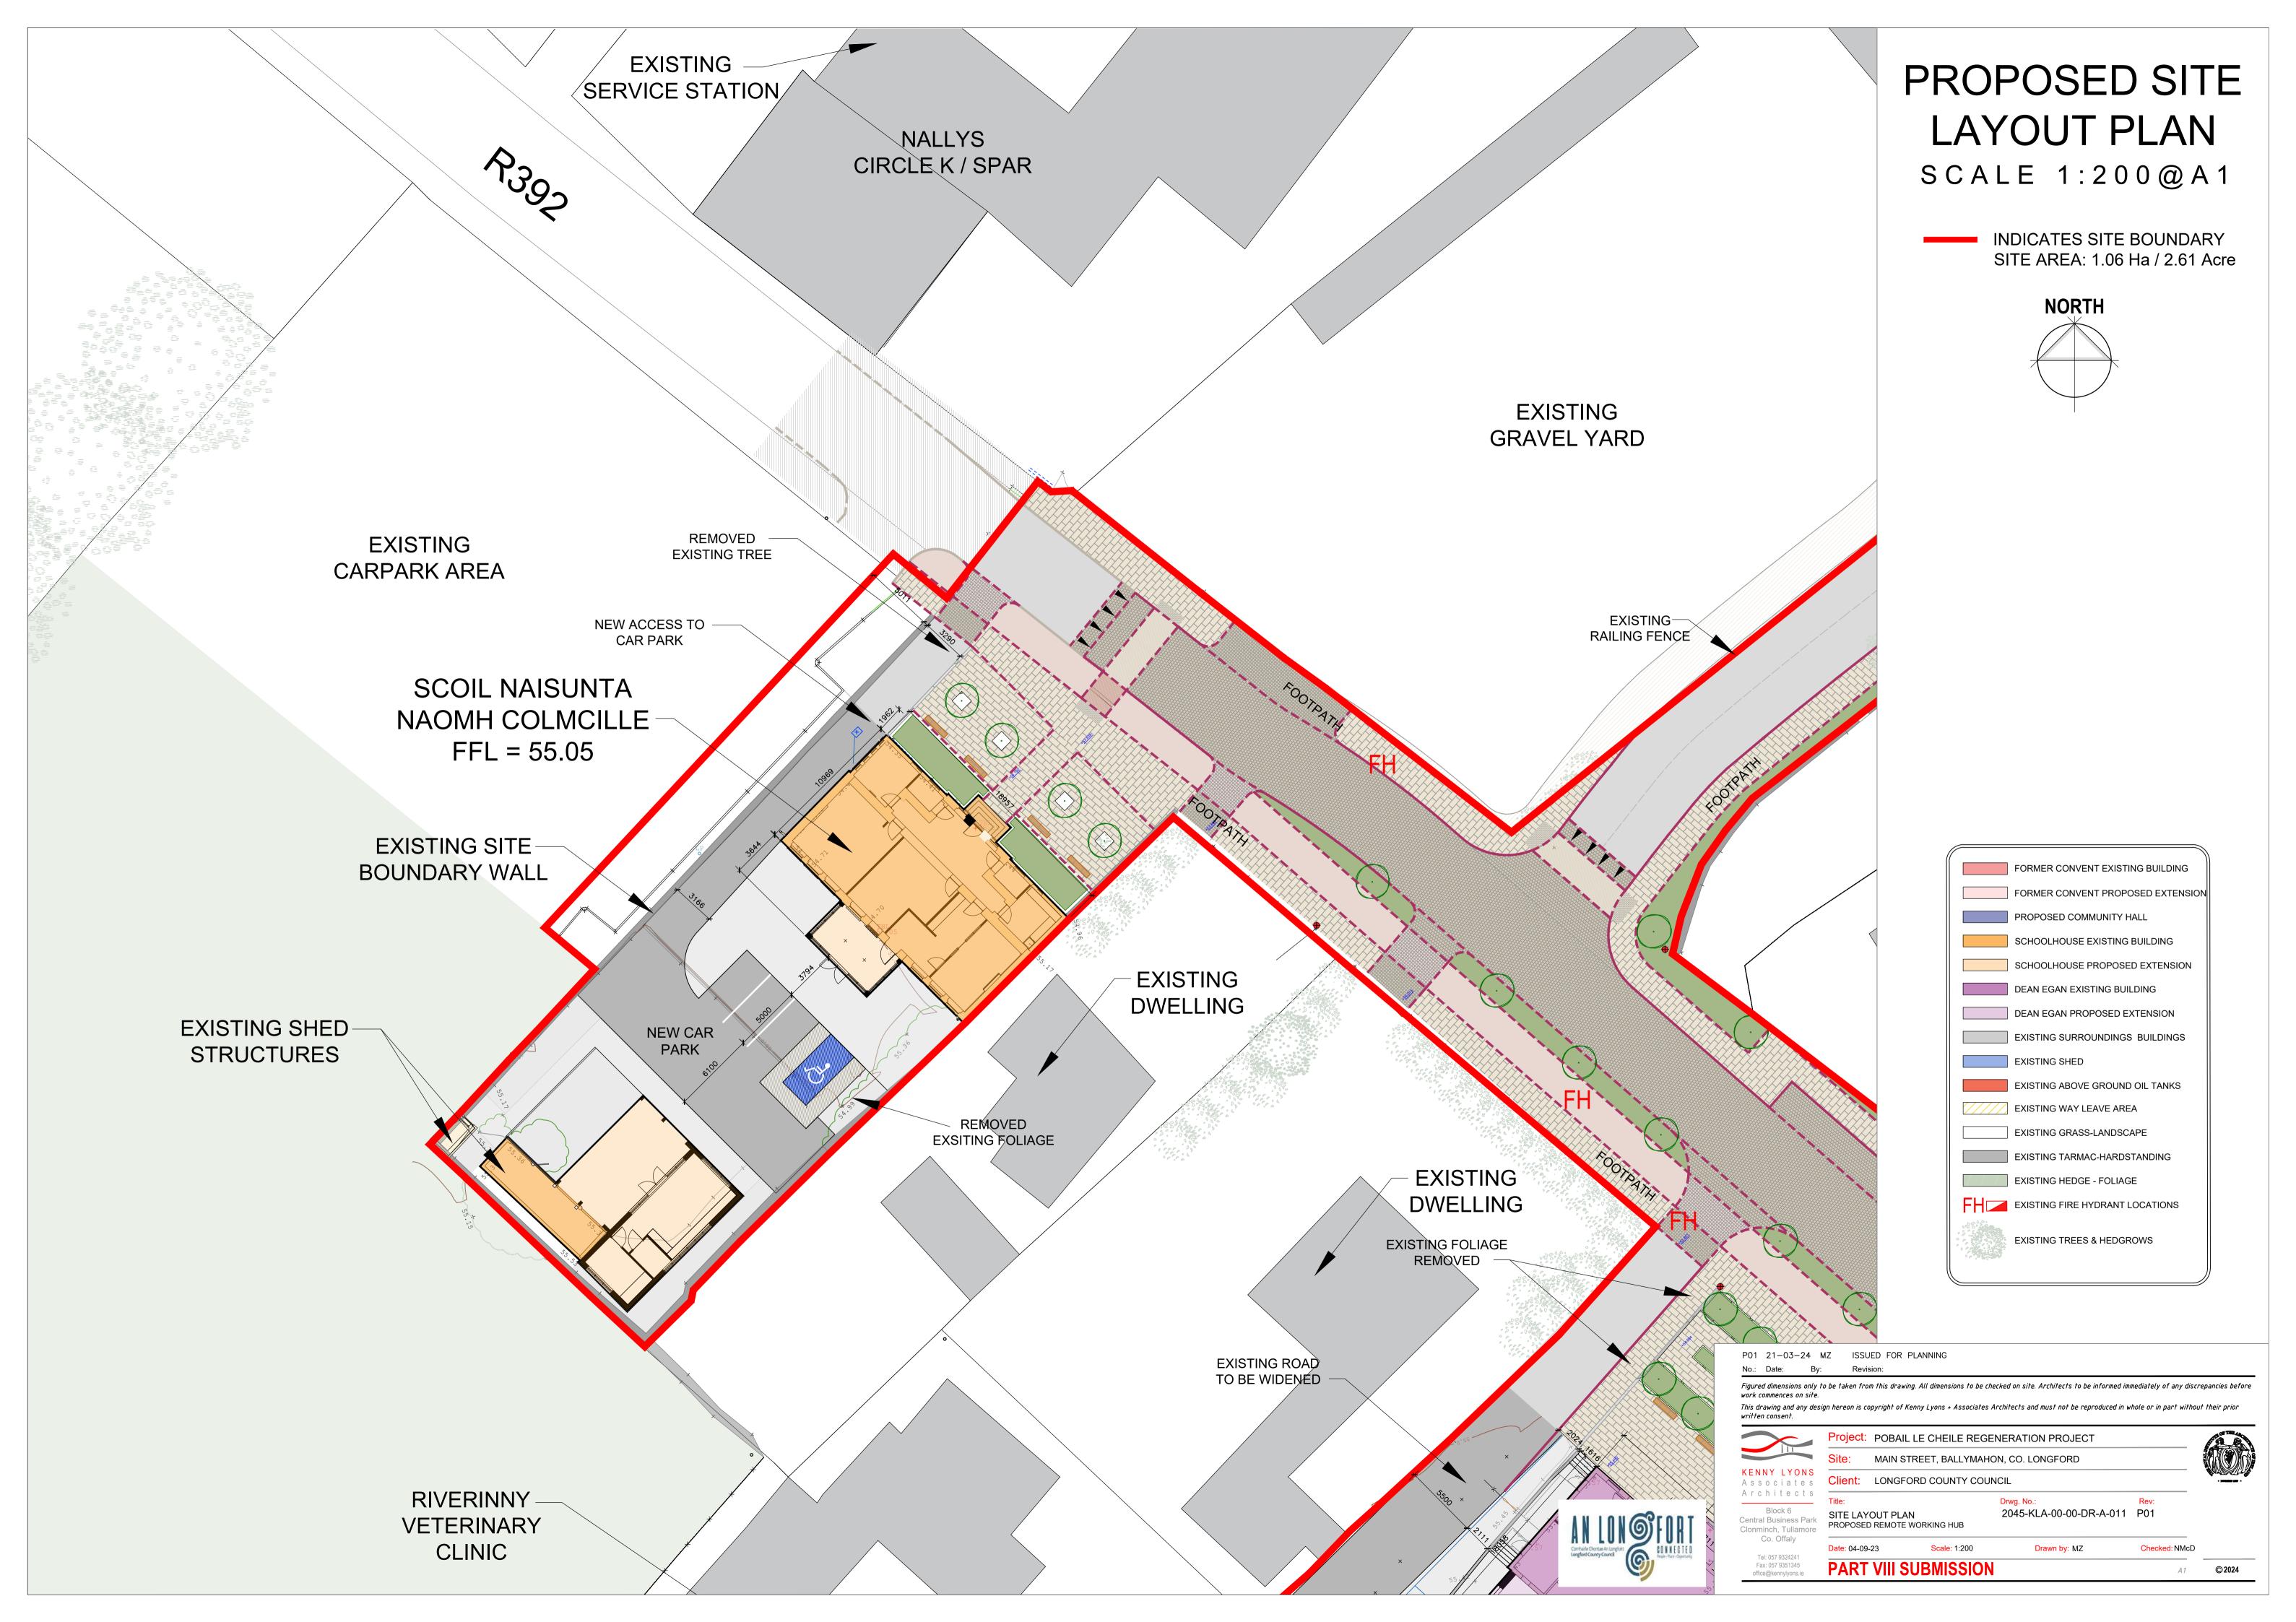

| 21-03-24      | MZ        | ISSUED FOR PLANNING  |
|-----------------|---------------|-----------|----------------------|
|                 |               |           |                      |
| Revision Number | Revision Date | Issued by | Revision Description |

Use figured dimensions only. All dimensions to be checked on site.

Architects to be informed immediately of any discrepancies before work commences on site This drawing and any design hereon is copyright of Kenny Lyons & Associates Architects and must not be reproduced in whole or in part without their prior consent.

Site: MAIN STREET, BALLYMAHON, CO. LONGFORD



PART VIII SUBMISSION

Block 6 Central Business Park Clonminch Tullamore Date: 20-11-2023 Drawn By: MB Checked: EG Scale: 1:100

A1 (c) 2024



Co. Offaly