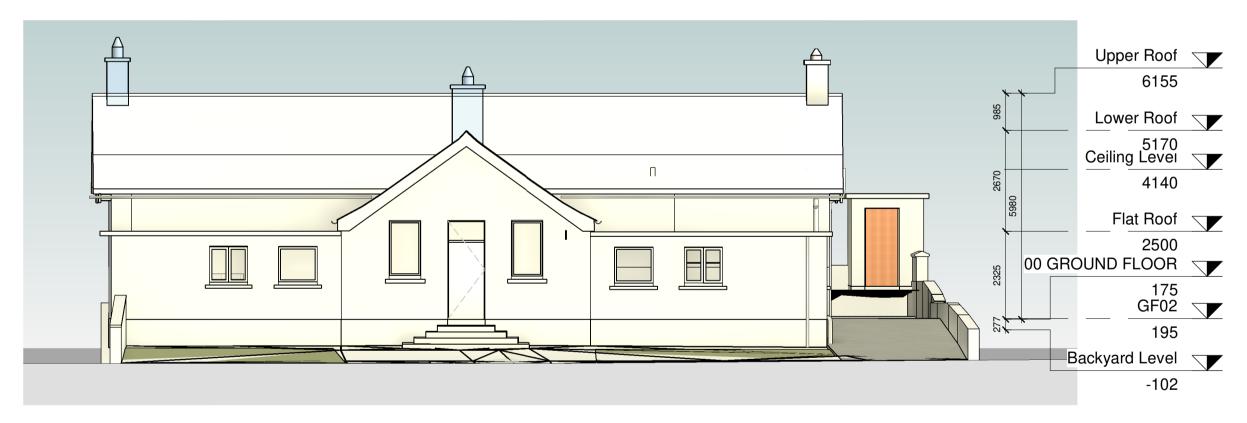

### **SIDE ELEVATION 01**

1:100



### **SIDE ELEVATION 02**

1:100



#### FRONT ELEVATION

1:100



### NORTH ELEVATION BACK

1:100



| P01              | 21-03-24         | MZ           | ISSUED FOR PLANNING   |
|------------------|------------------|--------------|-----------------------|
| Revision Number  | Revision Date    | Issued by    | Revision Description  |
|                  |                  | ,            |                       |
| Llas figured dig | oneione only All | dimensions t | o be checked on site. |



Project: POBAIL LE CHEILE REGENERATION PROJECT MAIN STREET, BALLYMAHON, CO. LONGFORD

PART VIII SUBMISSION

Block 6 Central Business Park Clonminch Tullamore Co. Offaly

KENNY LYONS
Associates
Architects

Title: SCHOOL HOUSE PEMOTE DWG Title: SCHOOLHOUSE REMOTE Dwg No: Rev:
WORKING HUB - PROPOSED 2245-KLA-00-ZZ-DR-A-206 P01

**ELEVA