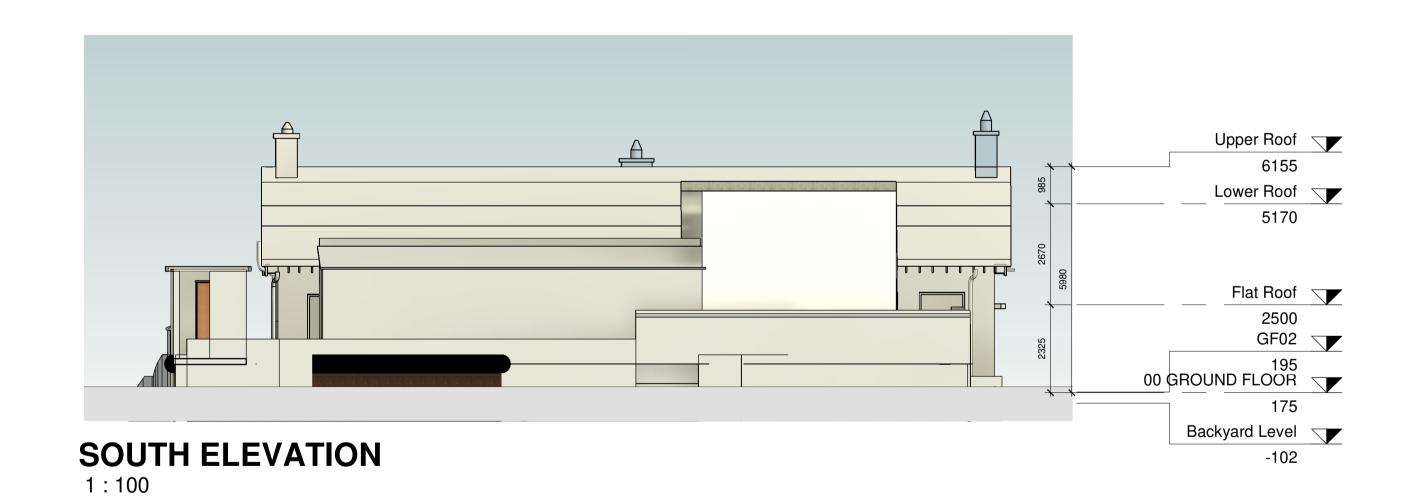

**ELEVATIONS** Date: 20-11-2023 Checked: EG Scale: 1:100

A1 (c) 2024

Grand total: 2

68.6 m<sup>2</sup>

Block 6 Central Business Park Clonminch Tullamore

Co. Offaly

Date: 20-11-2023

PART VIII SUBMISSION