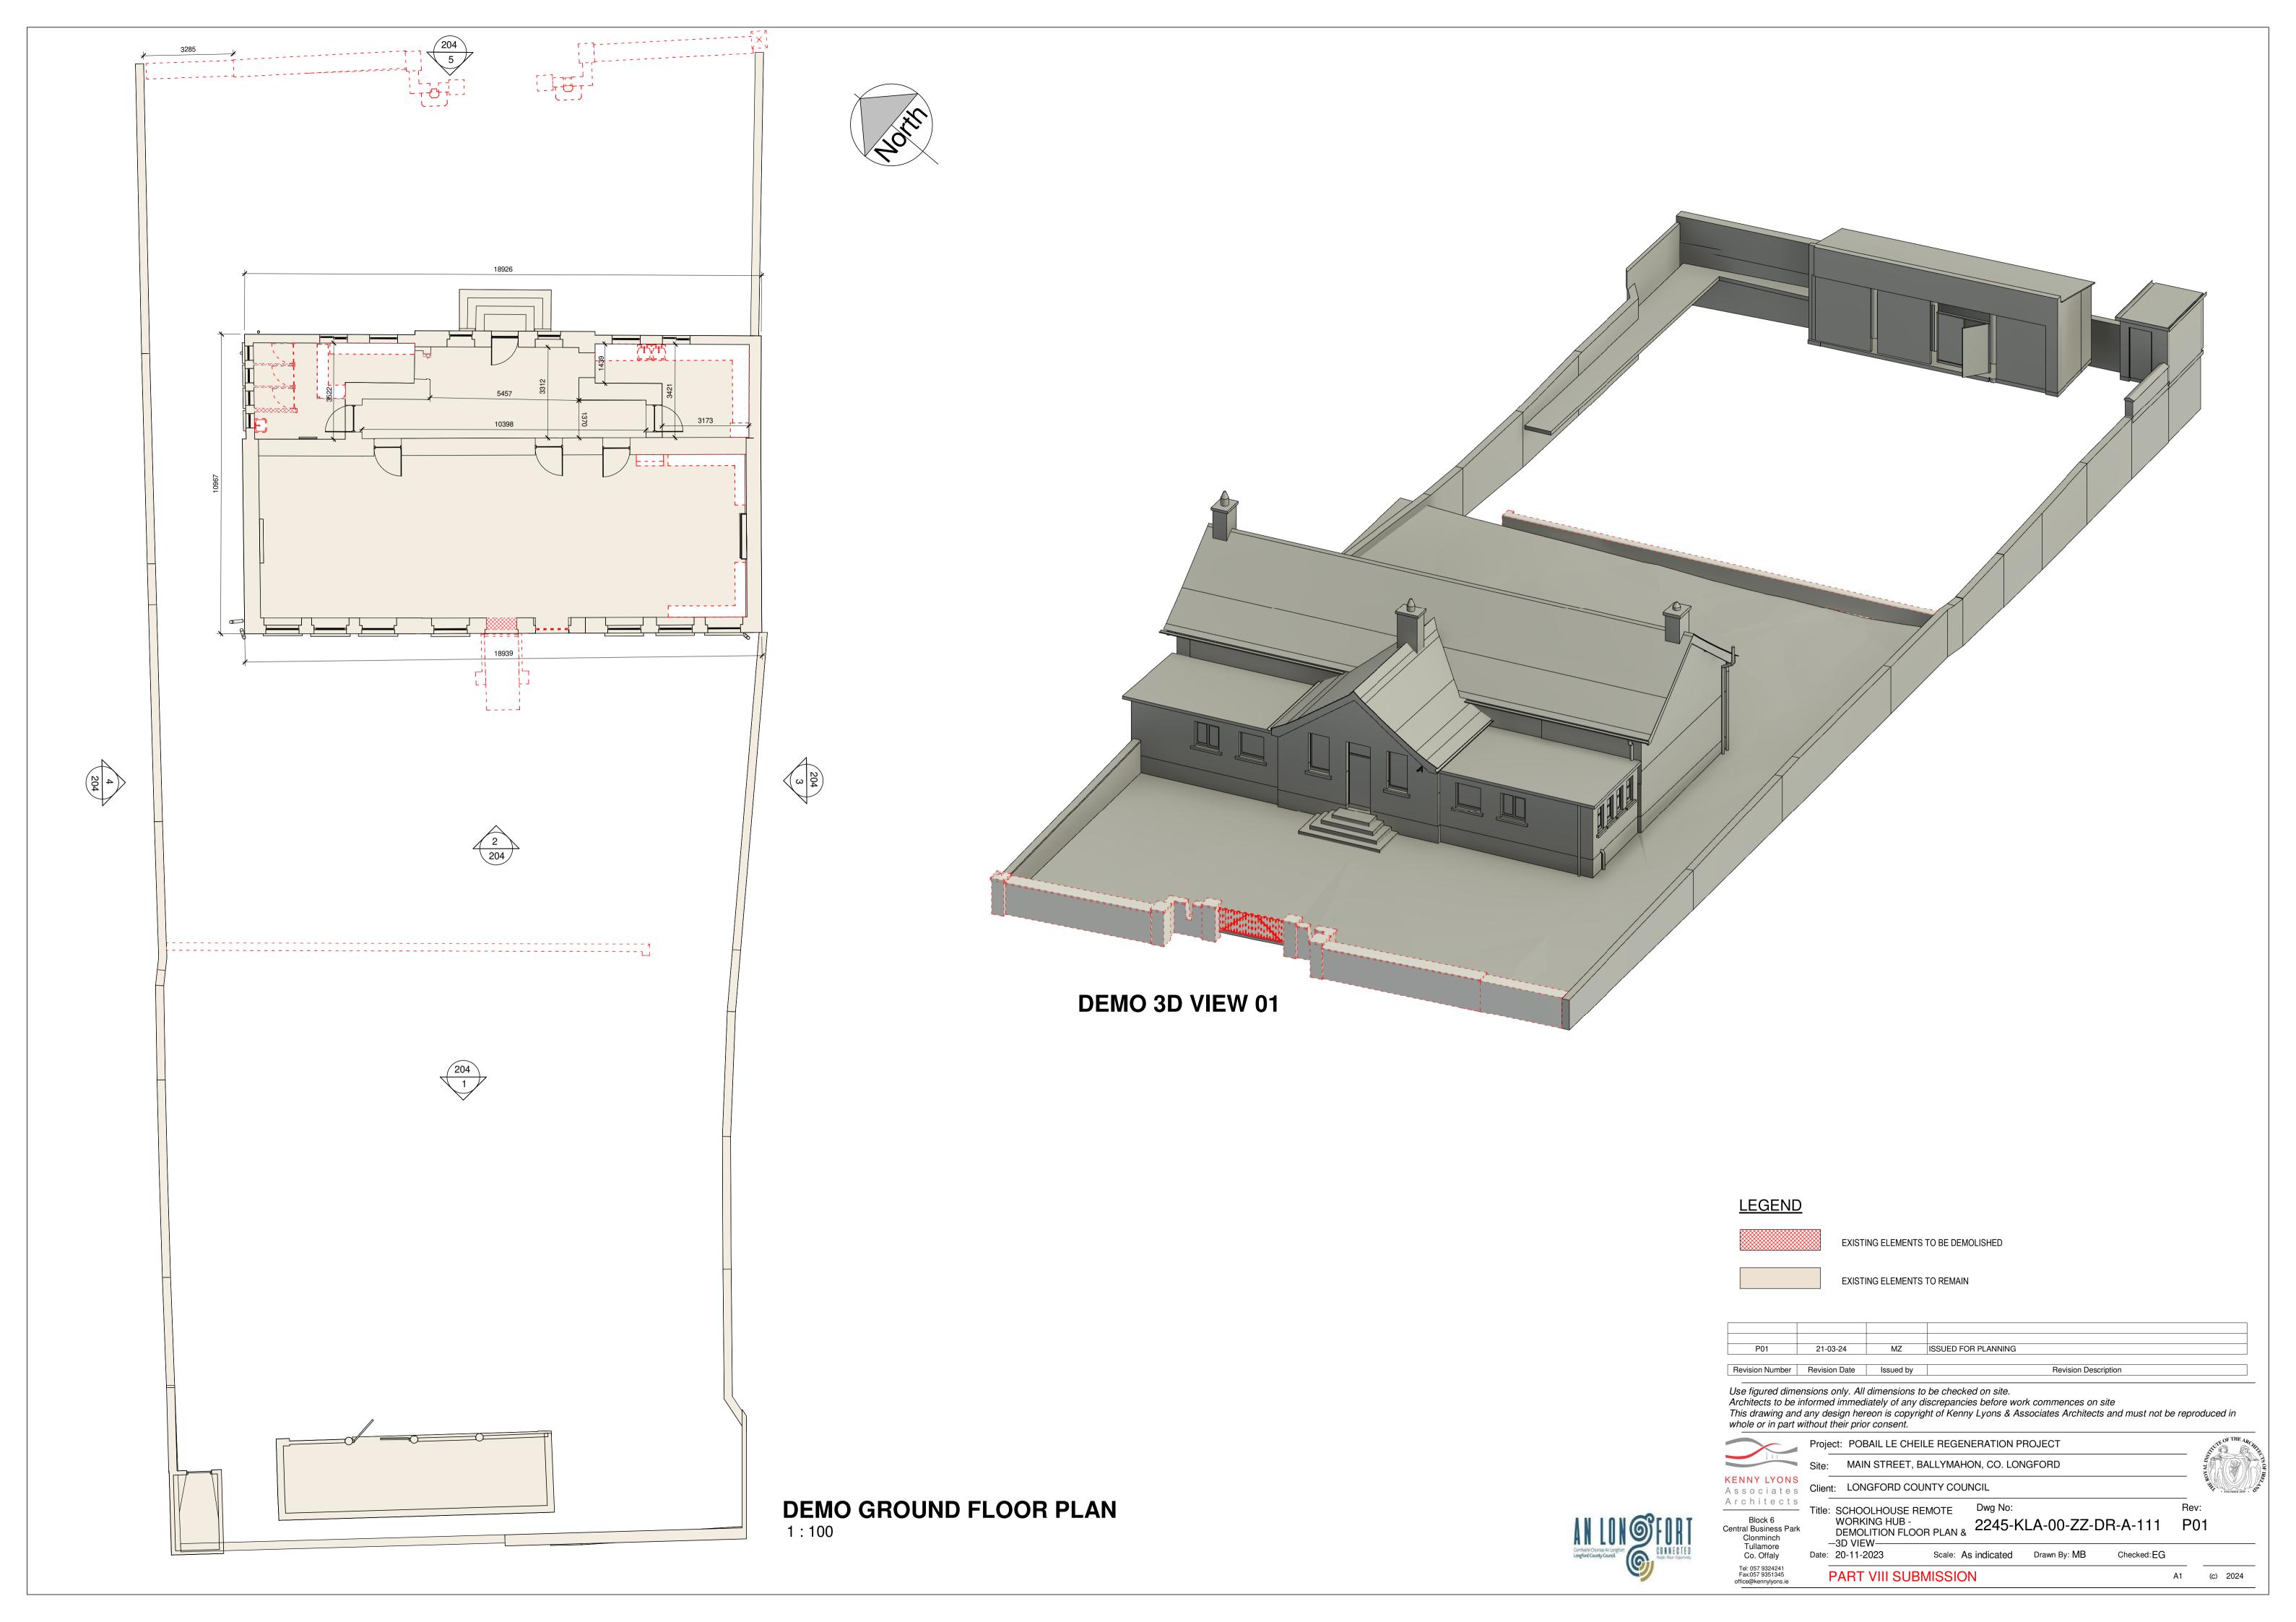

Project: POBAIL LE CHEILE REGENERATION PROJECT MAIN STREET, BALLYMAHON, CO. LONGFORD

PART VIII SUBMISSION

Block 6 Central Business Park Clonminch Tullamore Co. Offaly

KENNY LYONS
Associates
Architects

Title: SCHOOL HOUSE PEMOTE DWG Title: SCHOOLHOUSE REMOTE Dwg No: Rev:
WORKING HUB - PROPOSED 2245-KLA-00-ZZ-DR-A-206 P01

**ELEVATIONS** Date: 20-11-2023 Checked: EG Scale: 1:100

A1 (c) 2024

Grand total: 2

68.6 m<sup>2</sup>

Block 6 Central Business Park Clonminch Tullamore

Co. Offaly

Date: 20-11-2023

PART VIII SUBMISSION