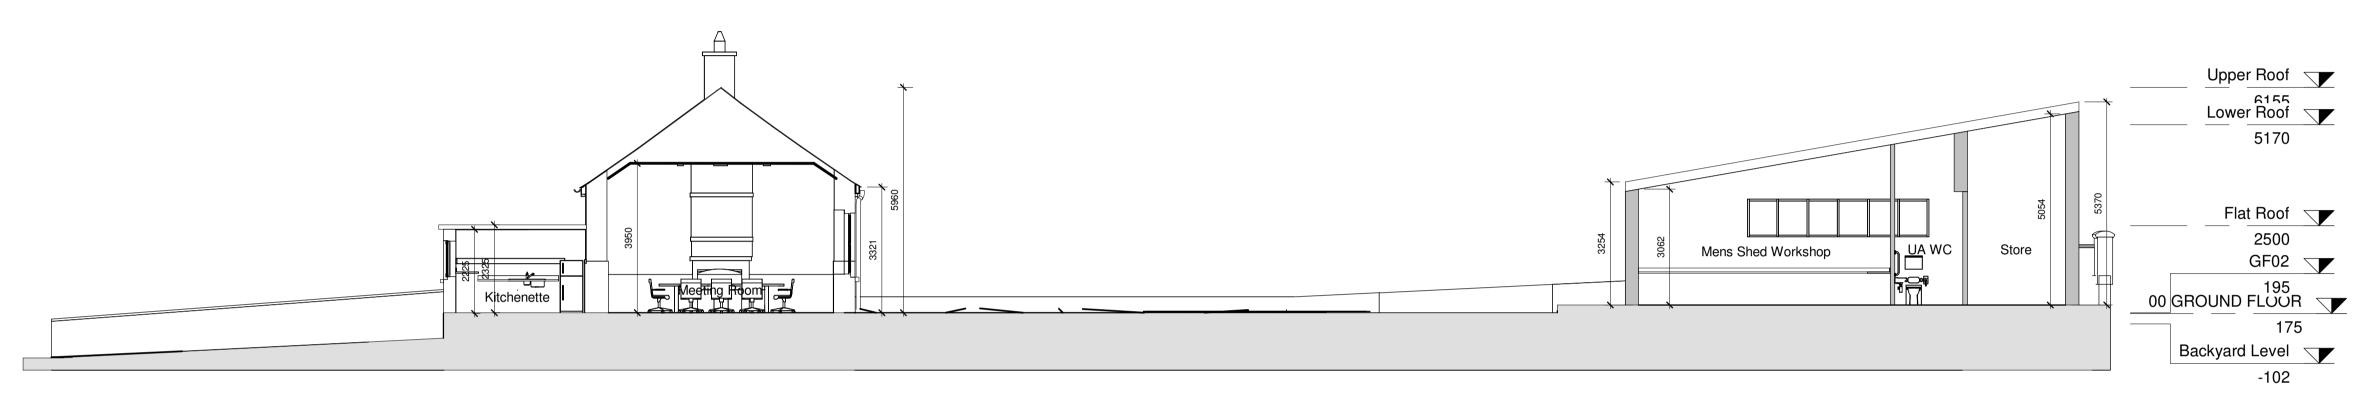

# **SECTION A-A** 1:100

# **SECTION B-B** 1:100

## **SECTION C-C** 1:100

3D View 1 3D View 2

3D View 5

| P01             | 21-03-24      | MZ        | ISSUED FOR PLANNING  |
|-----------------|---------------|-----------|----------------------|
|                 |               |           |                      |
| Revision Number | Revision Date | Issued by | Revision Description |