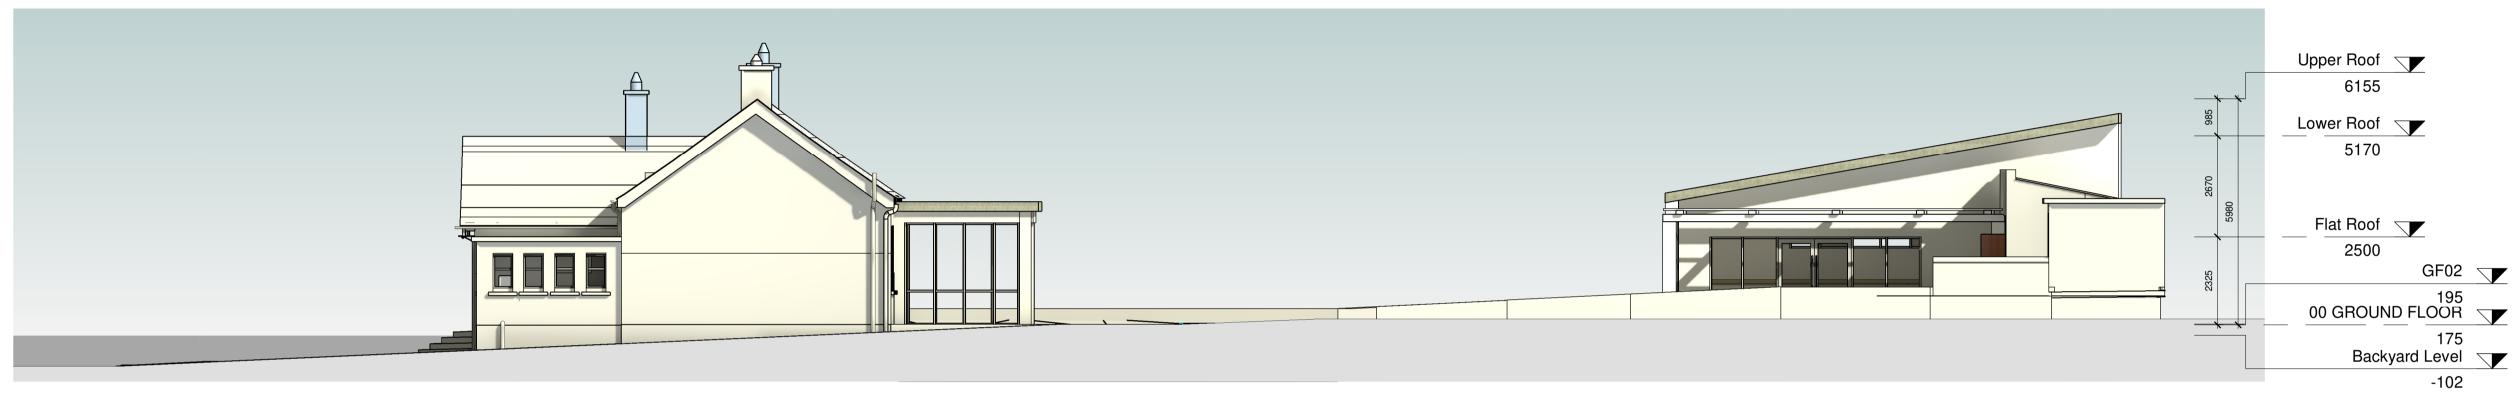

### **SIDE ELEVATION 01**

1:100



### **SIDE ELEVATION 02**

1:100



#### FRONT ELEVATION

1:100



### NORTH ELEVATION BACK

1:100



| P01              | 21-03-24         | MZ           | ISSUED FOR PLANNING   |
|------------------|------------------|--------------|-----------------------|
| Revision Number  | Revision Date    | Issued by    | Revision Description  |
|                  |                  | ,            |                       |
| Llas figured dig | oneione only All | dimensions t | o be checked on site. |



Project: POBAIL LE CHEILE REGENERATION PROJECT MAIN STREET, BALLYMAHON, CO. LONGFORD

PART VIII SUBMISSION

Block 6 Central Business Park Clonminch Tullamore Co. Offaly

KENNY LYONS
Associates
Architects

Title: SCHOOL HOUSE PEMOTE DWG Title: SCHOOLHOUSE REMOTE Dwg No: Rev:
WORKING HUB - PROPOSED