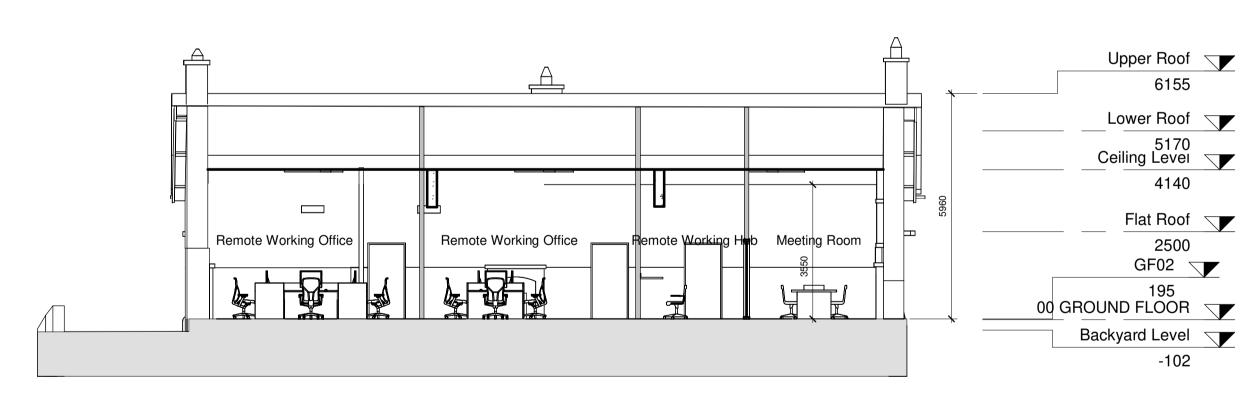

# **SECTION A-A** 1:100

# **SECTION B-B** 1:100

## **SECTION C-C** 1:100

3D View 1 3D View 2

3D View 5

| P01             | 21-03-24      | MZ        | ISSUED FOR PLANNING  |
|-----------------|---------------|-----------|----------------------|
|                 |               |           |                      |
| Revision Number | Revision Date | Issued by | Revision Description |