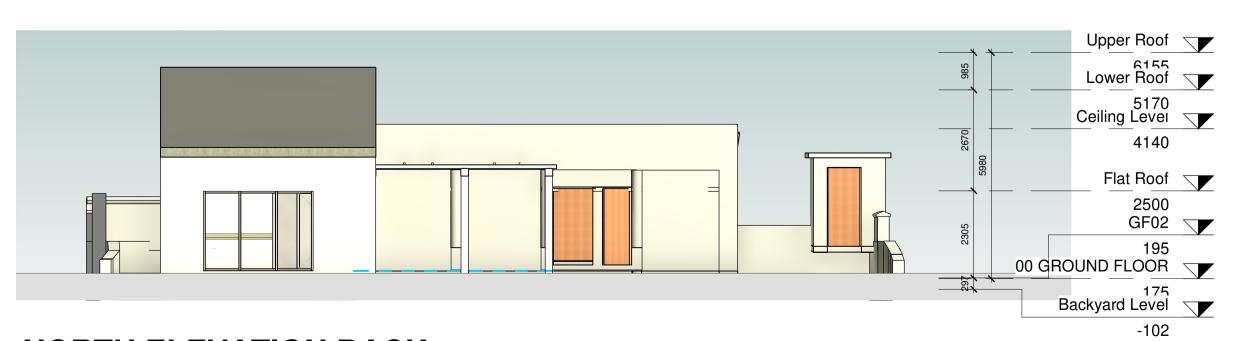

### NORTH ELEVATION BACK

1:100

| P01              | 21-03-24         | MZ           | ISSUED FOR PLANNING   |
|------------------|------------------|--------------|-----------------------|
| Revision Number  | Revision Date    | Issued by    | Revision Description  |
|                  |                  | ,            |                       |
| Llas figured dig | oneione only All | dimensions t | o be checked on site. |