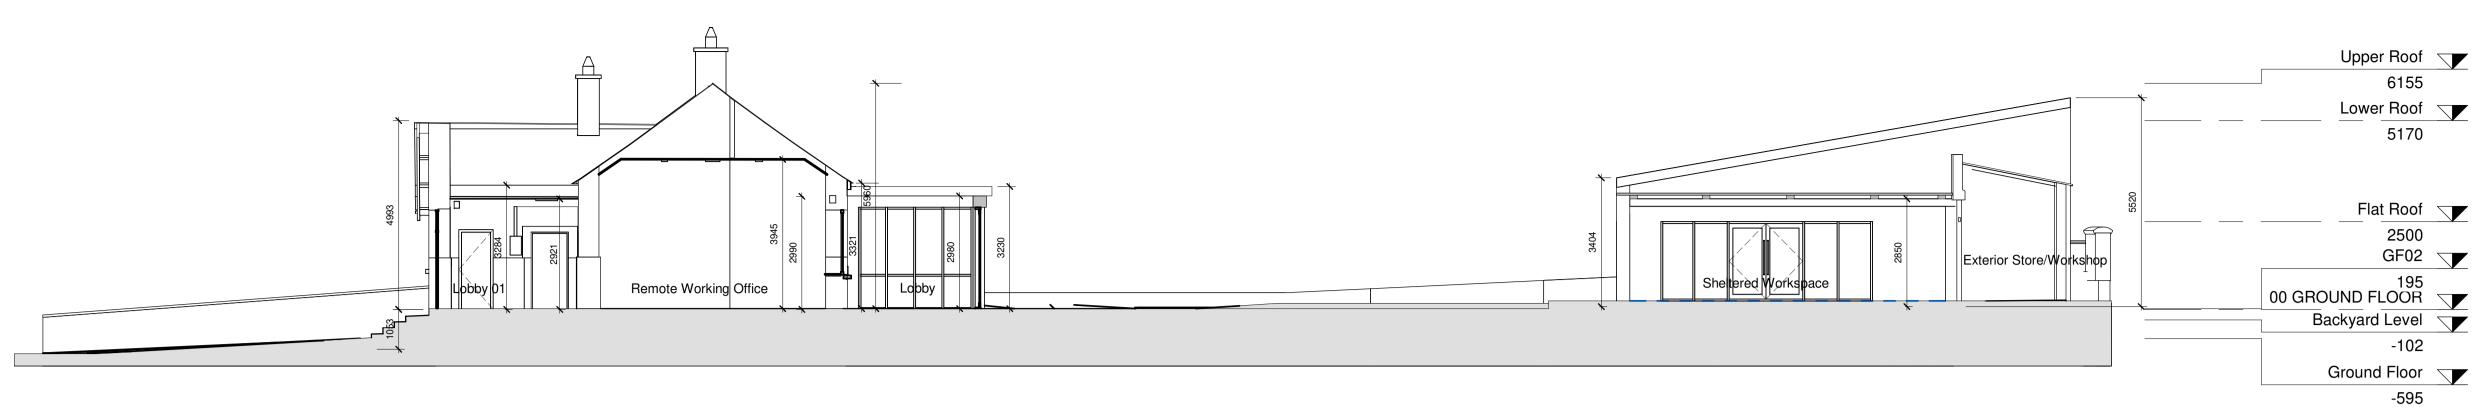

# **SECTION A-A** 1:100

# **SECTION B-B** 1:100

## **SECTION C-C** 1:100

3D View 1 3D View 2

3D View 5

| P01             | 21-03-24      | MZ        | ISSUED FOR PLANNING  |
|-----------------|---------------|-----------|----------------------|
|                 |               |           |                      |
| Revision Number | Revision Date | Issued by | Revision Description |