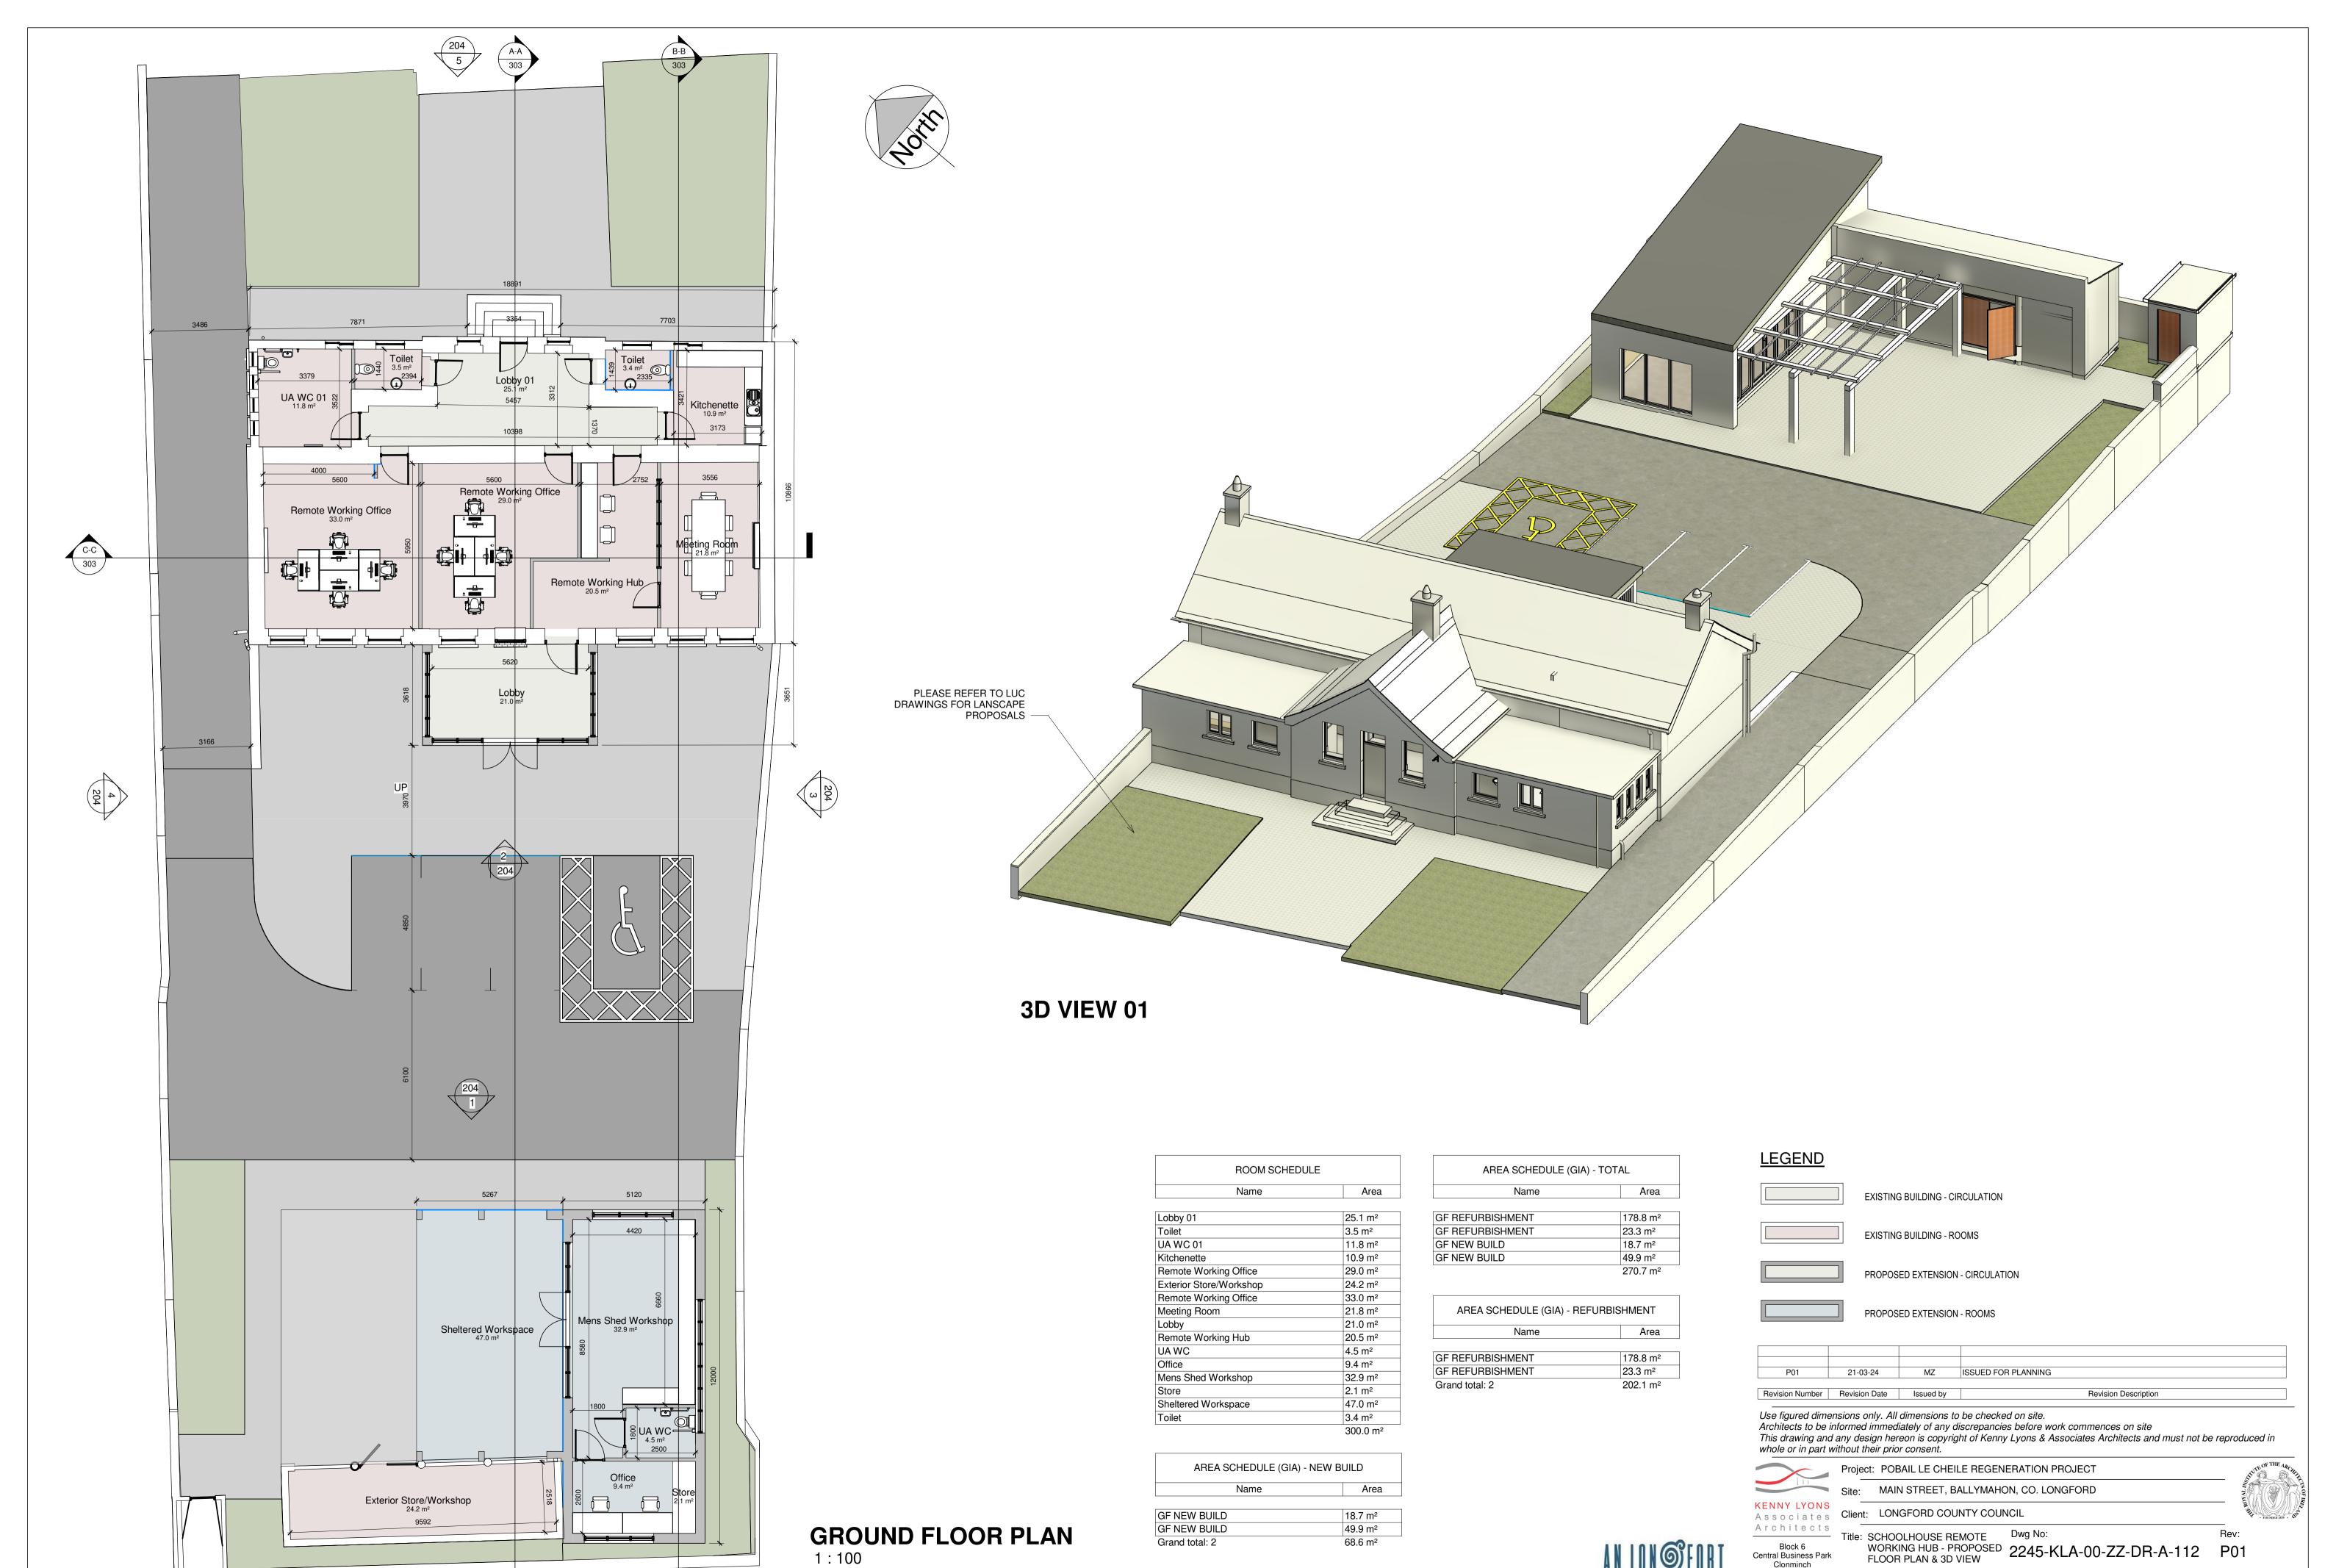

Project: POBAIL LE CHEILE REGENERATION PROJECT MAIN STREET, BALLYMAHON, CO. LONGFORD

PART VIII SUBMISSION

Block 6 Central Business Park Clonminch Tullamore Co. Offaly

KENNY LYONS
Associates
Architects

Title: SCHOOL HOUSE PEMOTE DWG Title: SCHOOLHOUSE REMOTE Dwg No: Rev:
WORKING HUB - PROPOSED 2245-KLA-00-ZZ-DR-A-206 P01