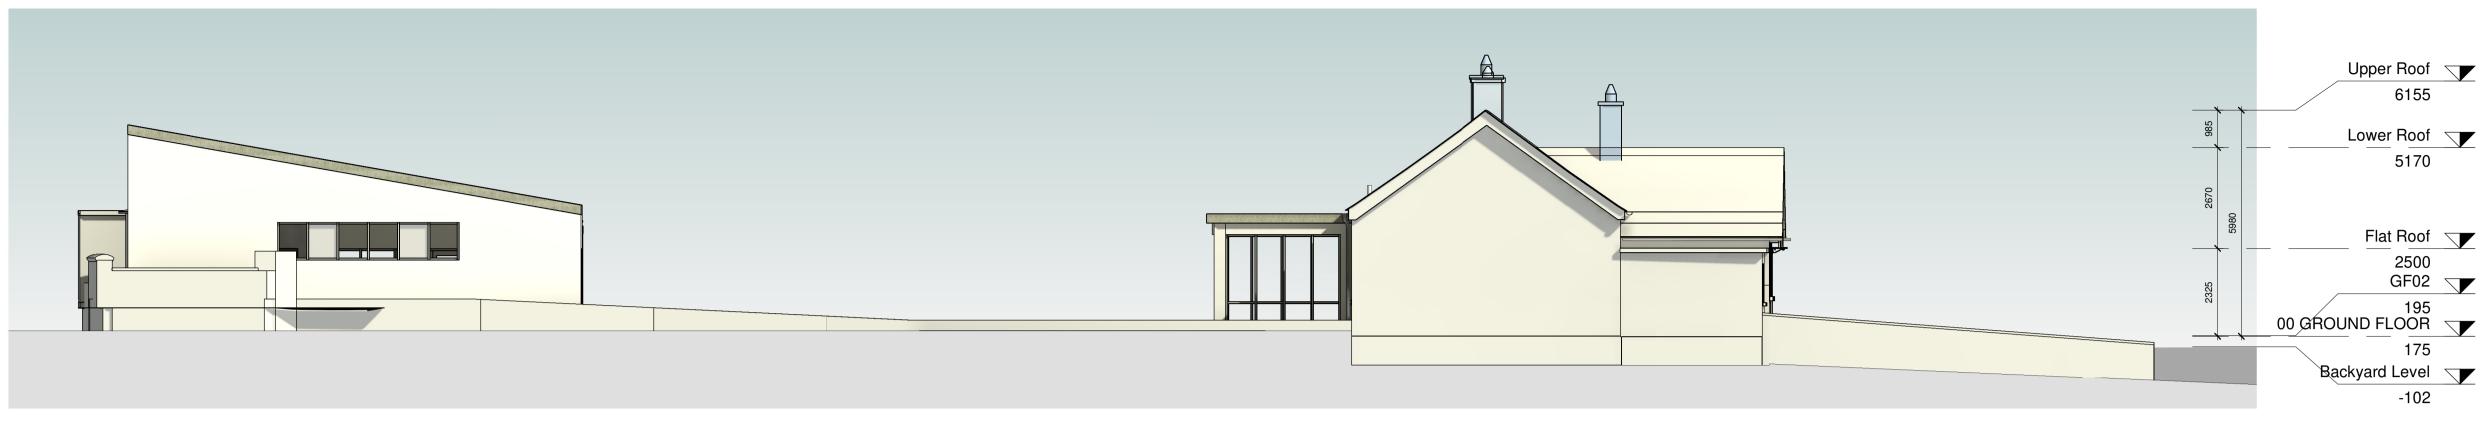

### **SIDE ELEVATION 01**

1:100



### **SIDE ELEVATION 02**

1:100



#### FRONT ELEVATION

1:100



### NORTH ELEVATION BACK

1:100



| P01              | 21-03-24         | MZ           | ISSUED FOR PLANNING   |
|------------------|------------------|--------------|-----------------------|
| Revision Number  | Revision Date    | Issued by    | Revision Description  |
|                  |                  | ,            |                       |
| Llas figured dig | oneione only All | dimensions t | o be checked on site. |



Project: POBAIL LE CHEILE REGENERATION PROJECT MAIN STREET, BALLYMAHON, CO. LONGFORD

PART VIII SUBMISSION

Block 6 Central Business Park Clonminch Tullamore Co. Offaly

KENNY LYONS
Associates
Architects

Title: SCHOOL HOUSE PEMOTE DWG Title: SCHOOLHOUSE REMOTE