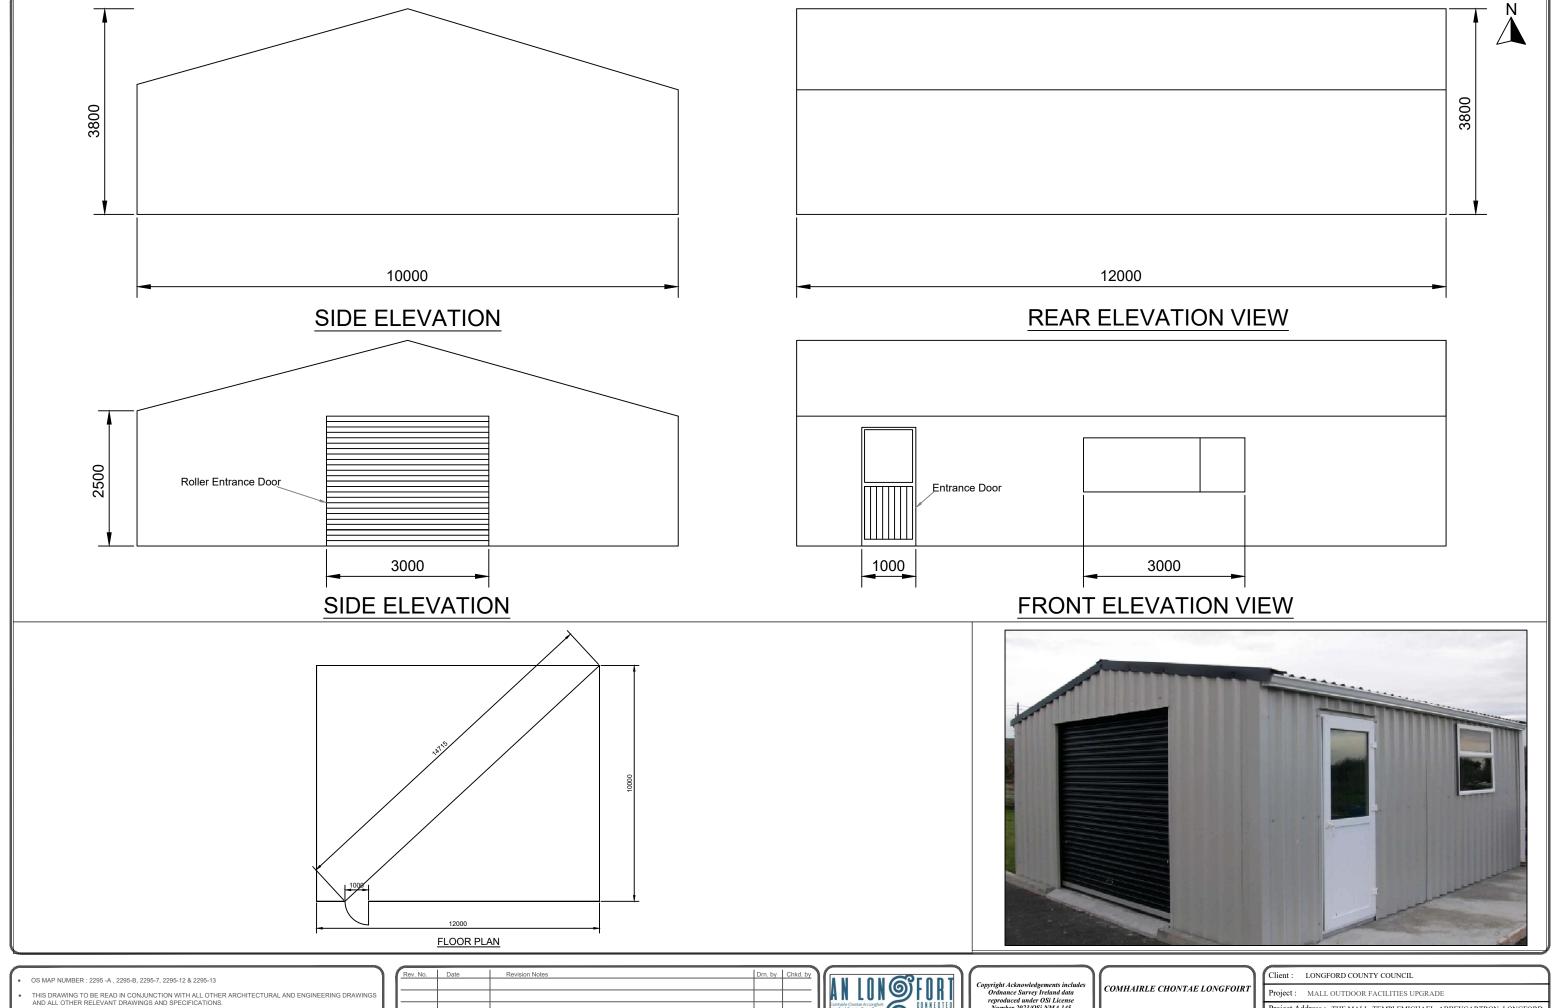

Longford County Council

GREAT WATER STREET LONGFORD Tel. (043) 3343300

| 1        | Client: LONGFORD COUNTY COUNCIL                                  |              |          |            |                   |
|----------|------------------------------------------------------------------|--------------|----------|------------|-------------------|
| <i>r</i> | Project: MALL OUTDOOR FACILITIES UPGRADE                         |              |          |            |                   |
| Т        | Project Address: THE MALL, TEMPLEMICHAEL, ABBEYCARTRON, LONGFORD |              |          |            |                   |
| ı        | Title: STRENGTH AND CONDITIONING STUDIO                          |              |          |            |                   |
| Т        | Drawing No: MALLASTRO-2023_05                                    |              |          |            | Revision: 00      |
| 1        | Scale:                                                           | 1: 1000 @ A3 | Date:    | 01/03/2024 | Status: PART VIII |
| J        | Drawn by:                                                        | PK           | Checked: | ADK        | Approved: ADK     |