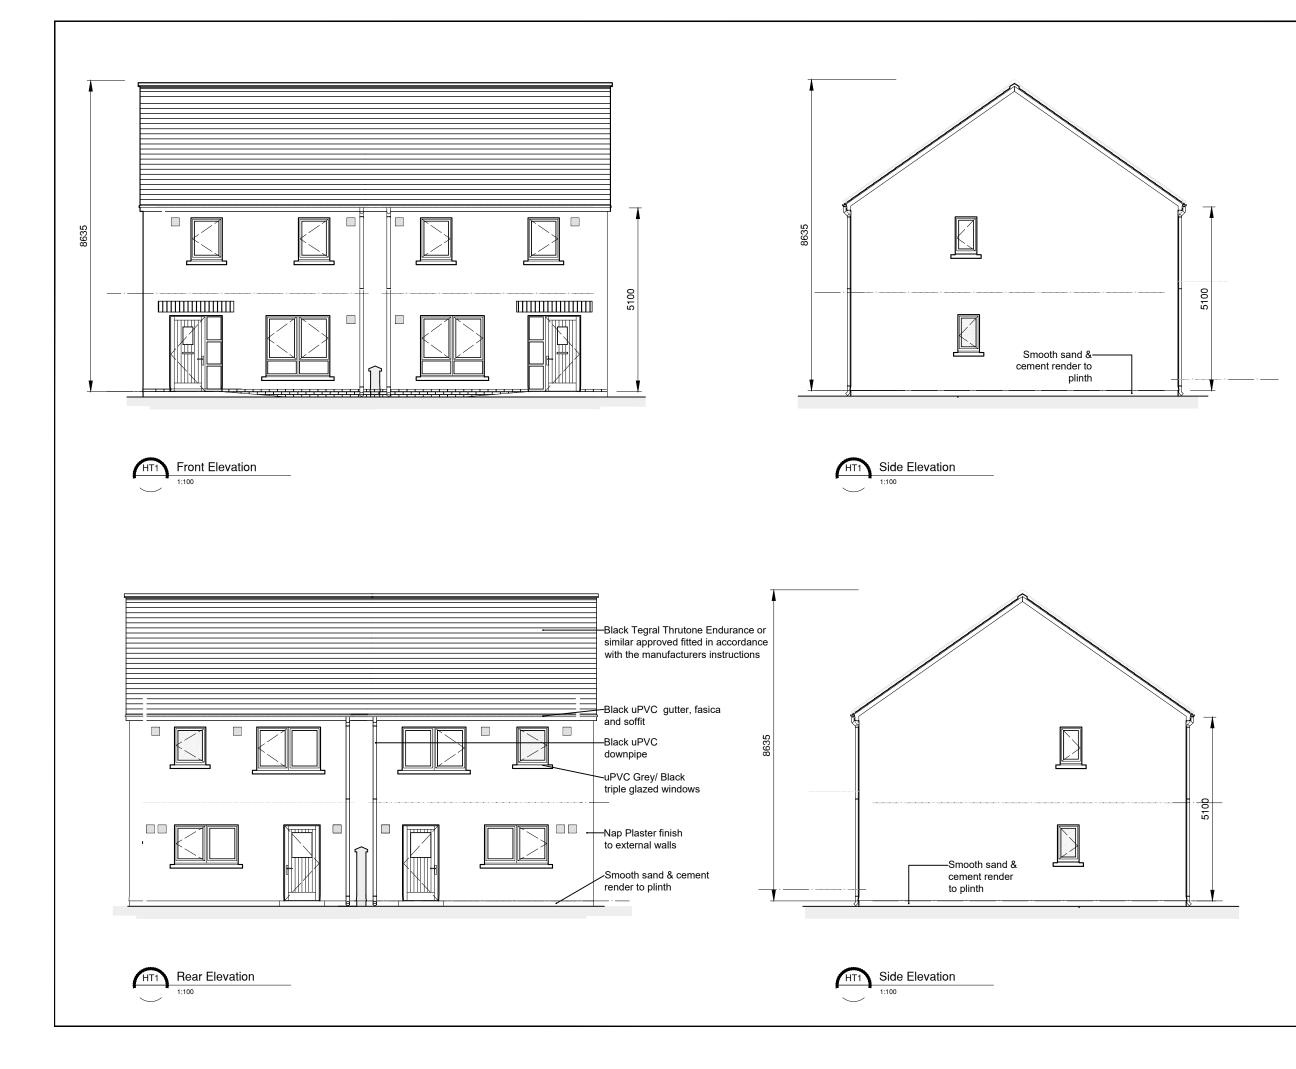

- FIGURED DIMENSIONS ONLY TO BE TAKEN FROM THIS DRAWING. ALL SETTING OUT DIMENSIONS ARE TO FINISHED BLOCKWORK WALLS. REFER TO STRUCTURAL ENGINEERS DRAWING FOR FOUNDATION GENERAL ARRANCEMENT, BURNINGS FOR COORDINATION OF FOUNDATION GENERAL REFER TO MAE DRAWINGS FOR CONDECTION OF FOUL AND SURFACE WATER PREF WORK TO NEW DRAWINGS FOR CONNECTION OF FOUL AND SURFACE WATER PREF WORK TO NEW DRAWINGS FOR CONNECTION OF FOUL AND SURFACE WATER DREW DRAWINGS TO BE OFFICIED BY THE CONTRACTOR ON SITE ENGINEEREMPLOYERS REPRESENTATIVE. AS APPROPRIATE. TO BE INFORMED B' THE CONTRACTOR SHALL INDERSHATIKE A. THORNEL HE ACTUAL LOCATION OF ALL. SERVICESUITURES, ABOVE AND BELOW GROUND, BEFORE ANY WORK COMMENCES