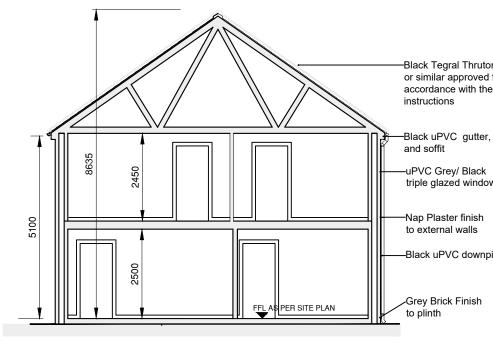

- FIGURED DIMENSIONS ONLY TO BE TAKEN FROM THIS DRAWING. ALL SETTING OUT DIMENSIONS ARE TO FINISHED BLOCKWORK WALLS. REFER TO STRUCTURAL ENGINEERS DRAWING FOR FOUNDATION GENERAL ARRANCEMENT, BURNINGS FOR COORDINATION OF FOUNDATION GENERAL REFER TO MAE DRAWINGS FOR CONDECTION OF FOUL AND SURFACE WATER PREF WORK TO NEW DRAWINGS FOR CONNECTION OF FOUL AND SURFACE WATER PREF WORK TO NEW DRAWINGS FOR CONNECTION OF FOUL AND SURFACE WATER DREW DRAWINGS TO BE OFFICIED BY THE CONTRACTOR ON SITE ENGINEEREMPLOYERS REPRESENTATIVE. AS APPROPRIATE. TO BE INFORMED B' THE CONTRACTOR SHALL INDERSHATIKE A. THORNEL HE ACTUAL LOCATION OF ALL. SERVICESUITURES, ABOVE AND BELOW GROUND, BEFORE ANY WORK COMMENCES