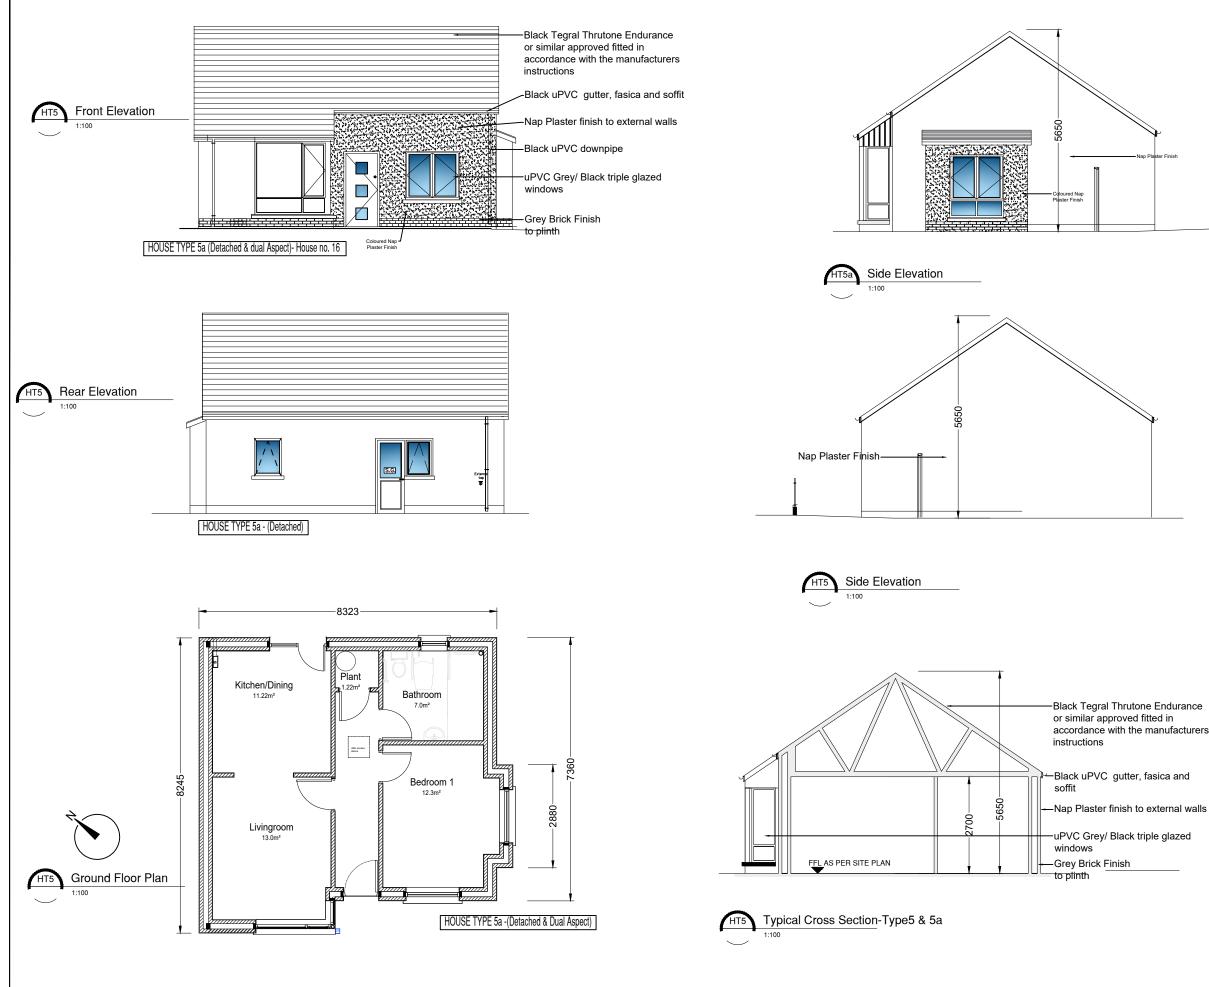

|          | Contractor on Ingener<br>Longbort County Council                                                                 |
|----------|------------------------------------------------------------------------------------------------------------------|
|          | project                                                                                                          |
| rance    | PROPOSED RESIDENTIAL<br>DEVELOPMENT & ASSOCIATED WORKS<br>AT RADHARC NA MUILEANN,<br>LANESBOROUGH, CO. LONGFORD. |
| cturers  | stage<br>PUBLIC CONSULTATION                                                                                     |
|          | title                                                                                                            |
| ind      | PROPOSED HOUSE TYPE 5a DETACHED<br>(1B 2P) - FLOOR PLAN & ELEVATIONS                                             |
|          | scale                                                                                                            |
| al walls | 1:100 @ A3                                                                                                       |

surveyed drawn checked date JULY2024 KK EM COPYRIGHT OF JENNINGS O'DONOVAN & PARTNERS CONSULTING ENGINEERS, FINISKLIN, SLIGO, IRELAND. TEL. +353 (0)71 916 1416 FAX. +353 (0)71 916 1080 Email: info@jodireland.co evision

P.01

drawing no. 6763-JOD-XX-ZZ-DR-A-7015