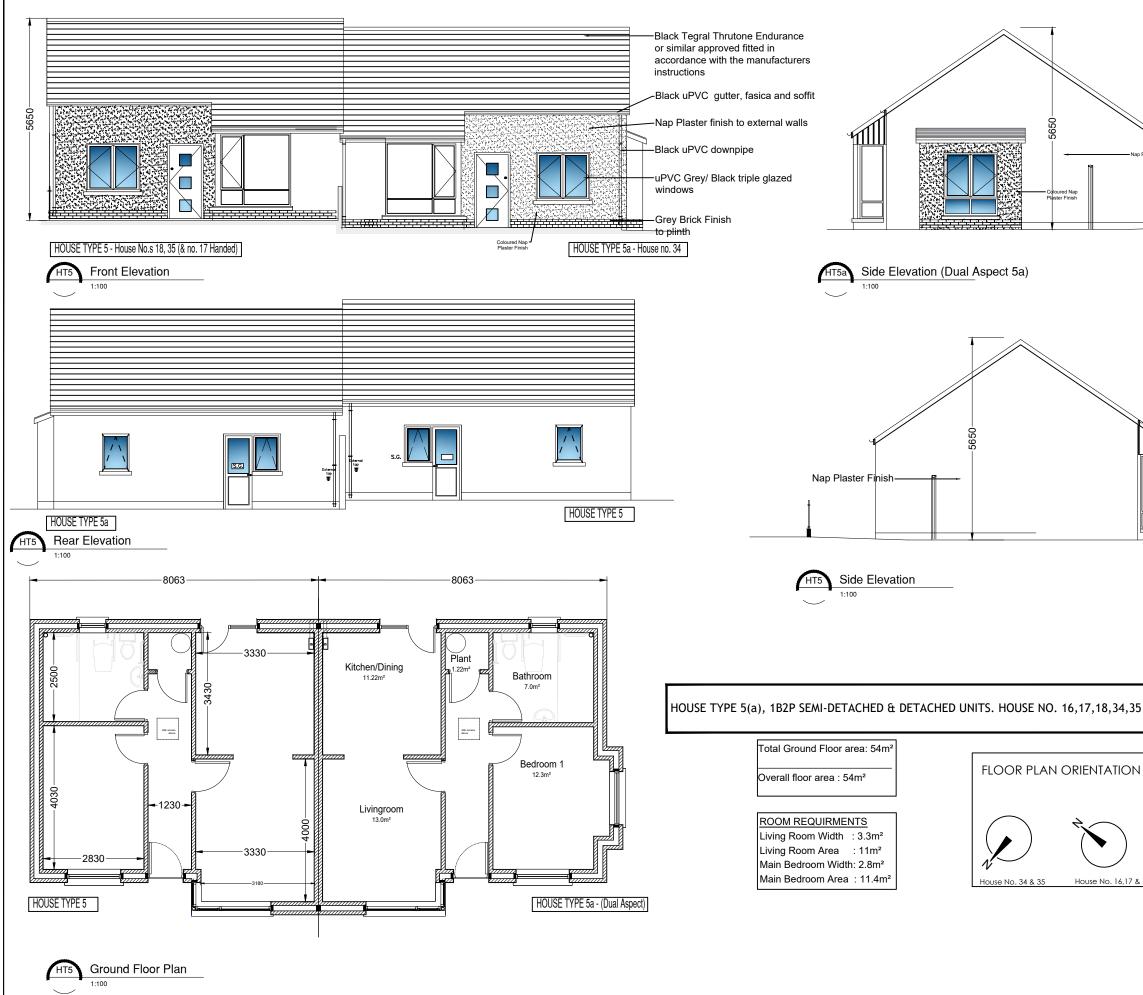

|                | NOTES:-                                                                                                                                                                                                                                                                                                                                                                                                                                                                                                                                                                                                                                                                                                                                                                                                                                                                                                                                                                                                                                                           |
|----------------|-------------------------------------------------------------------------------------------------------------------------------------------------------------------------------------------------------------------------------------------------------------------------------------------------------------------------------------------------------------------------------------------------------------------------------------------------------------------------------------------------------------------------------------------------------------------------------------------------------------------------------------------------------------------------------------------------------------------------------------------------------------------------------------------------------------------------------------------------------------------------------------------------------------------------------------------------------------------------------------------------------------------------------------------------------------------|
| Plaster Finish | NOTES:-     I. FIGURED DIMENSIONS ONLY TO BE TAKEN FROM THIS DRAWING.     ALL SETTING OUT DIMENSIONS ARE TO FINISHED BLOCKWORK     WALLS.     REFER TO STRUCTURAL ENGINEERS DRAWING FOR FOUNDATION     GENERAL ARRANCEMENT.     REFER TO MAE DRAWINGS FOR COORDINATION OF INTERNAL     DRAINAGE TO DWELLING.     REFER TO COLV DRAWINGS FOR CONNECTION OF FOUL AND     SURFACE WATER PIPE WORK TO NEW DRAINAGE SYSTEM.     ALL DRAWINGS TO ECCONNECTION OF FOUL AND     SURFACE WATER PIPE WORK TO NEW DRAINAGE SYSTEM.     ALL ALVANINGS TO ECCONNECTION OF FOUL AND     SURFACE WATER PIPE WORK TO NEW DRAINAGE SYSTEM.     ALL ALVANINGS TO ECCONNECTION OF FOUL AND     SURFACE WATER PIPE WORK TO NEW DRAINAGE SYSTEM.     ALL ALVANINGS TO ECCONTRACTOR OF ANY DISCREPANCIES     BEFORE ANY WORK COMMENCES     THE CONTRACTOR SHALL UNDERTAKE A THOROUGH CHECK     FOR THE ACTUAL LOCATION OF ALL SERVICESUITILITES, ABOVE     AND BELOW GROUND, BEFORE ANY WORK COMMENCES     ALL LEVELS SHOWN RELATE TO ORDNANCE SURVEY DATUM AT     MALIN HEAD  LEGEND:- |
|                | P.01 Issued for PUBLIC CONSULTATION KK EM 09.08.24<br>rev. modifications by chkd date<br>Layout Ref.:<br>Tile P-Ud-jobel@763.JOD-ZZ-XXCPA-7014.7015.dwg<br>Client WIP6763.JOD-ZZ-XXCPA-7014.7015.dwg                                                                                                                                                                                                                                                                                                                                                                                                                                                                                                                                                                                                                                                                                                                                                                                                                                                              |
| 5 (5.NO UNITS) | PROPOSED RESIDENTIAL<br>DEVELOPMENT & ASSOCIATED WORKS<br>AT RADHARC NA MUILEANN,<br>LANESBOROUGH, CO. LONGFORD.<br>stage                                                                                                                                                                                                                                                                                                                                                                                                                                                                                                                                                                                                                                                                                                                                                                                                                                                                                                                                         |
| <b>`</b>       | PUBLIC CONSULTATION<br>title<br>PROPOSED HOUSE TYPE 5/(a) (1B 2P) -<br>S/D FLOOR PLAN & ELEVATIONS                                                                                                                                                                                                                                                                                                                                                                                                                                                                                                                                                                                                                                                                                                                                                                                                                                                                                                                                                                |
|                | scale<br>1:100 @ A3<br>surveyed drawn checked date                                                                                                                                                                                                                                                                                                                                                                                                                                                                                                                                                                                                                                                                                                                                                                                                                                                                                                                                                                                                                |
|                | KK EM JULY2024                                                                                                                                                                                                                                                                                                                                                                                                                                                                                                                                                                                                                                                                                                                                                                                                                                                                                                                                                                                                                                                    |
| .18            | © COPYRIGHT OF<br>JENNINGS O'DONOVAN & PARTNERS<br>CONSULTING ENGINEERS,<br>FINISKLIN,<br>SLIGO,<br>IRELAND.<br>TEL. 4353 (0)71 916 1416<br>FAX. +353 (0)71 916 1080<br>Email: info@jodireland.com                                                                                                                                                                                                                                                                                                                                                                                                                                                                                                                                                                                                                                                                                                                                                                                                                                                                |
|                | drawing no. revision<br>6763-JOD-XX-ZZ-DR-A-7014 P.01                                                                                                                                                                                                                                                                                                                                                                                                                                                                                                                                                                                                                                                                                                                                                                                                                                                                                                                                                                                                             |

LEGEND:-P.01 Issued for PUBLIC CONSULTATION KK EM 09.08.2 rev. modifications by chkd date Layout Ref.: file 63 LCC Lanesboro\700 Drawings\702 Preliminary Design\ WIP\6763-JOD-ZZ-XX-DR-A-7014.7015.dwg client AN LONSFOR

|          | Contractor on Ingener<br>Longbort County Council                                                                 |
|----------|------------------------------------------------------------------------------------------------------------------|
|          | project                                                                                                          |
| rance    | PROPOSED RESIDENTIAL<br>DEVELOPMENT & ASSOCIATED WORKS<br>AT RADHARC NA MUILEANN,<br>LANESBOROUGH, CO. LONGFORD. |
| cturers  | stage<br>PUBLIC CONSULTATION                                                                                     |
|          | title                                                                                                            |
| ind      | PROPOSED HOUSE TYPE 5a DETACHED<br>(1B 2P) - FLOOR PLAN & ELEVATIONS                                             |
|          | scale                                                                                                            |
| al walls | 1:100 @ A3                                                                                                       |