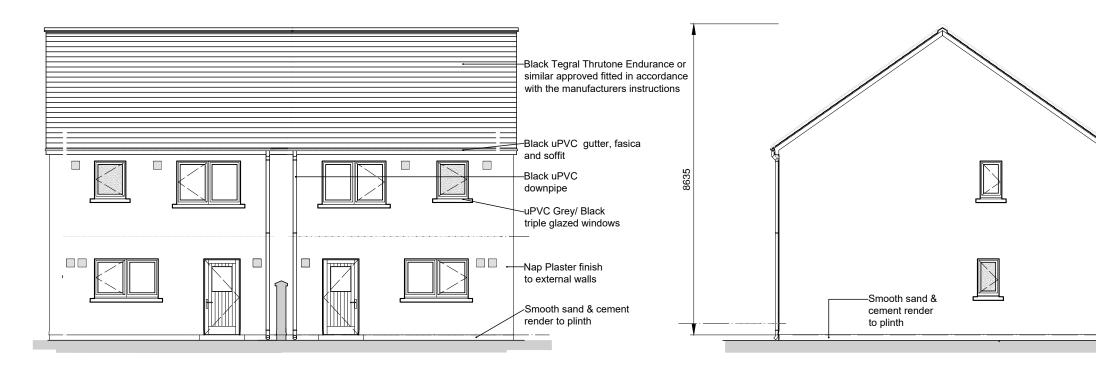

## NOTES:-FIGURED DIMENSIONS ONLY TO BE TAKEN FROM THIS DRAWING. ALL SETTING OUT DIMENSIONS ARE TO FINISHED BLOCKWORK WALLS. REFER TO STRUCTURAL ENGINEERS DRAWING FOR FOUNDATION GENERAL ARRANGEMENT REFER TO MAE DRAWINGS FOR COORDINATION OF INTERNAL DRAINAGE TO DWELLING. DWELLING REFER TO CIVIL DRAWINGS FOR CONNECTION OF FOUL AND SURFACE WATER PIPE WORK TO NEW DRAWINGS SYSTEM. ALL DRAWINGS TO BE CHECKED BY THE CONTRACTOR ON SITE ENSINEEREMENT OVERS REPRESENTATIVE, AS APPROPRIATE, TO BE INFORMED ITHE CONTRACTOR OF ANY DISCREPANCIES BEFORE ANY WORK COMMENCES THE CONTRACTOR SHALL UNDESTRAKE A THOROUGH CHECK FOR THE ACTU LOCATION OF ALL SERVICESUTILITIES, ABOVE AND BELOW GROUND, BEFORE ANY WORK COMMENCES ALL LEVELS SHOWN RELATE TO ORDNANCE SURVEY DATUM AT MALIN HEAD LEGEND:-KK LR 08.10.24 P.01 Issued for PUBLIC CONSULTATION rev. modifications client AN LONGFOR project PROPOSED RESIDENTIAL DEVELOPMENT & ASSOCIATED WORKS AT CNOC NA GREINE, GRANARD, CO. LONGFORD. stage PUBLIC CONSULTATION PROPOSED HOUSE TYPE 1 (3B 5P) -**ELEVATIONS**