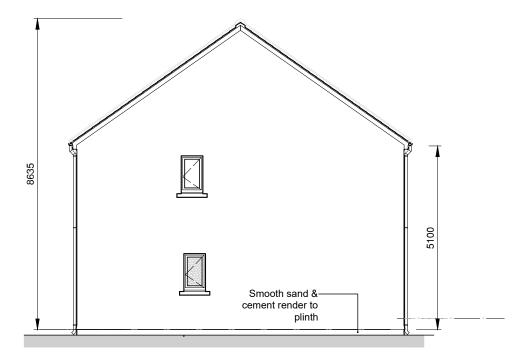

## NOTES:-FIGURED DIMENSIONS ONLY TO BE TAKEN FROM THIS DRAWING. ALL SETTING OUT DIMENSIONS ARE TO FINISHED BLOCKWORK WALLS. REFER TO STRUCTURAL ENGINEERS DRAWING FOR FOUNDATION GENERAL ARRANGEMENT REFER TO MAE DRAWINGS FOR COORDINATION OF INTERNAL DRAINAGE TO DWELLING. DWELLING REFER TO CIVIL DRAWINGS FOR CONNECTION OF FOUL AND SURFACE WATER PIPE WORK TO NEW DRAWINGS SYSTEM. ALL DRAWINGS TO BE CHECKED BY THE CONTRACTOR ON SITE ENSINEEREMENT OVERS REPRESENTATIVE, AS APPROPRIATE, TO BE INFORMED ITHE CONTRACTOR OF ANY DISCREPANCIES BEFORE ANY WORK COMMENCES THE CONTRACTOR SHALL UNDESTRAKE A THOROUGH CHECK FOR THE ACTU LOCATION OF ALL SERVICESUTILITIES, ABOVE AND BELOW GROUND, BEFORE ANY WORK COMMENCES ALL LEVELS SHOWN RELATE TO ORDNANCE SURVEY DATUM AT MALIN HEAD LEGEND:-KK LR 08.10.24 P.01 Issued for PUBLIC CONSULTATION rev. modifications client AN LONGFOR project PROPOSED RESIDENTIAL DEVELOPMENT & ASSOCIATED WORKS AT CNOC NA GREINE, GRANARD, CO. LONGFORD. stage PUBLIC CONSULTATION PROPOSED HOUSE TYPE 1 (3B 5P) -**ELEVATIONS**