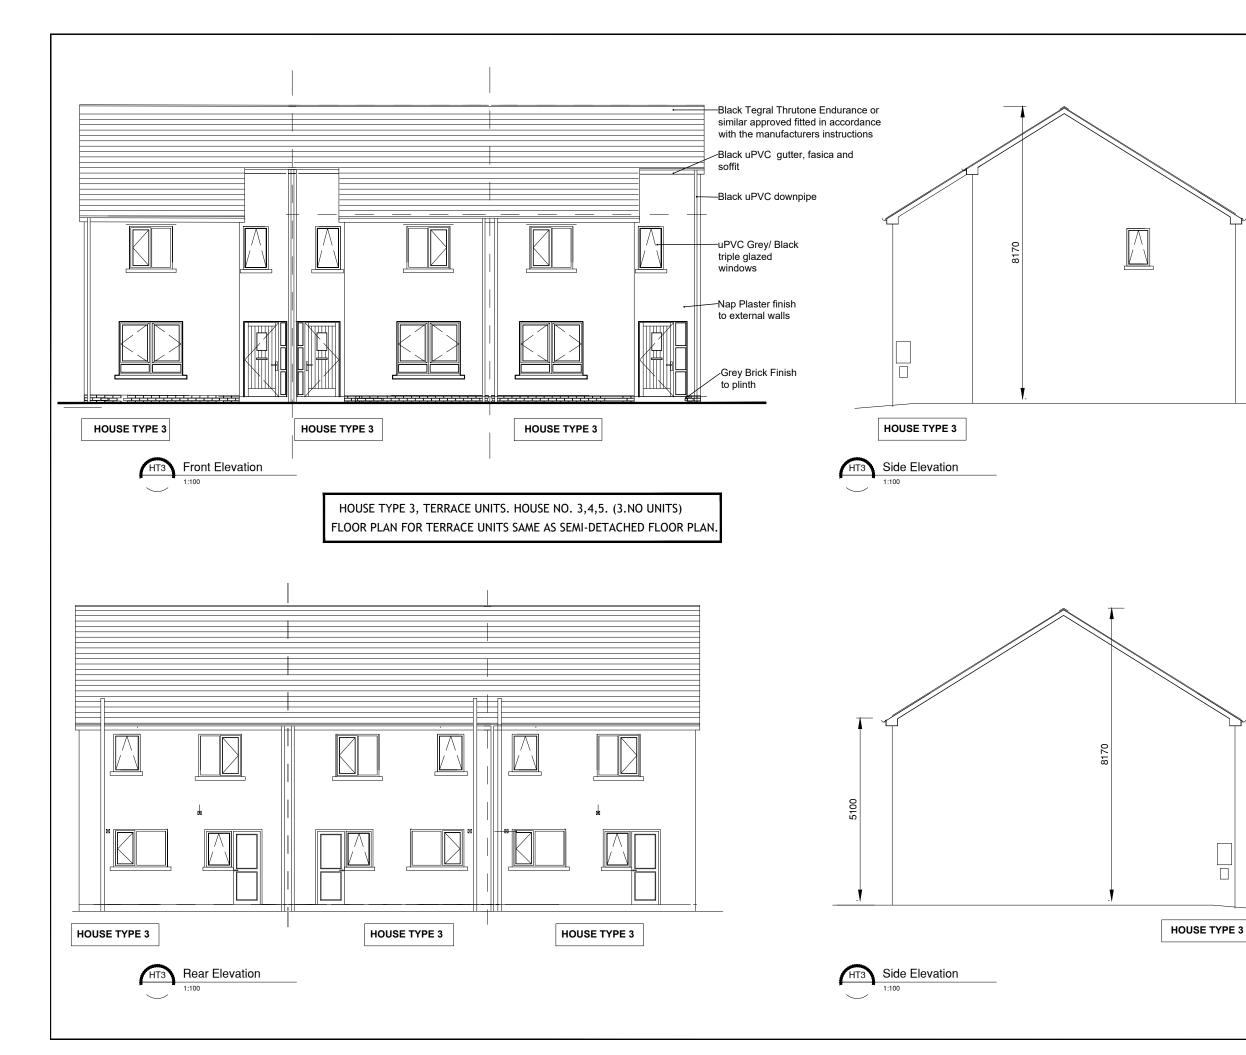

- ALL SETTING OUT DIMENSIONS ARE TO EINISHED BLOCKWORK WALLS. REFER TO STRUCTURAL ENGINEERS DRAWING FOR FOUNDATION GENERAL ARRANGEMENT REFER TO MAE DRAWINGS FOR COORDINATION OF INTERNAL DRAINAGE TO DWELLING. REFER TO CIVIL DRAWINGS FOR CONNECTION OF FOUL AND SURFACE WATER PIPE WORK TO NEW DRAINAGE SYSTEM. ALL DRAWINGS TO BE CHECKED BY THE CONTRACTOR ON SITE ENGINEEREMPLOYERS REPRESENTATIVE, AS APPROPRIATE, TO BE INFORMED BY THE CONTRACTOR OF ANY DISCREPANCIES BEFORE ANY WORK COMMENCES THE CONTRACTOR SHALL UNDERTAKE A THOROUGH CHECK FOR THE ACTUAL LOCATION OF ALL SERVICESJULTIES, ABOVE AND BELOW GROUND, BEFORE ANY WORK COMMENCES ALL LEVELS SHOWN RELATE TO ORDNANCE SURVEY DATUM AT MALIN HEAD