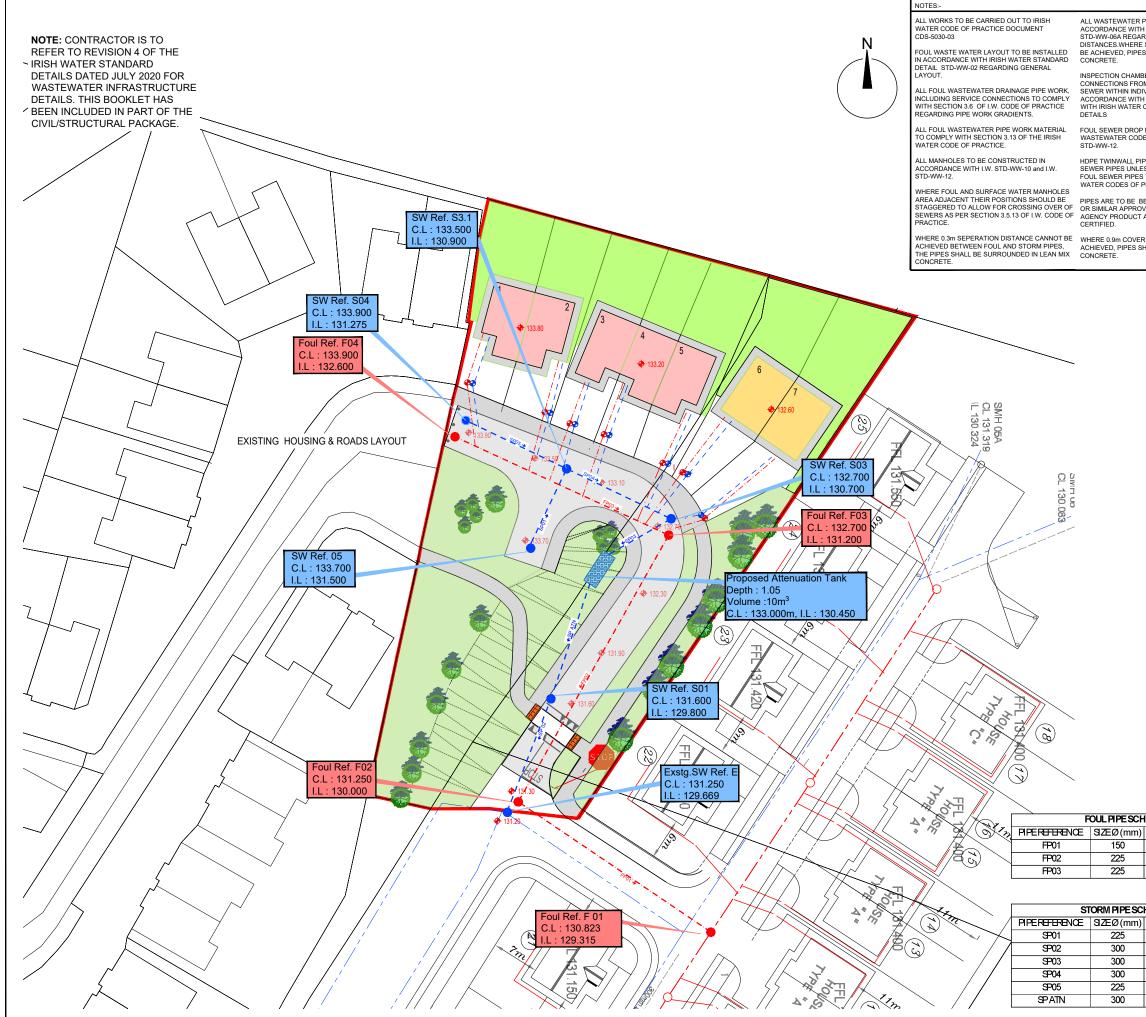

|                                                                                                                                                                   | NOTES                                                                                                                                                                                                                                                                                                                     |
|-------------------------------------------------------------------------------------------------------------------------------------------------------------------|---------------------------------------------------------------------------------------------------------------------------------------------------------------------------------------------------------------------------------------------------------------------------------------------------------------------------|
| R PIPE WORK SHALL BE INSTALLED IN<br>TH I.W. STD-WW-06, STD-WW-06, AND<br>ARDING SEPARATION<br>RE SEPARATION DISTANCES CANNOT<br>ES SHALL BE SURROUND IN LEAN MIX | GENERAL NOTES:<br>1 FIGURED DIMENSIONS ONLY TO BE TAKEN FROM THIS DRAWING.<br>2 ALL DRAWINGS TO BE CHECKED BY THE CONTRACTOR ON SITE.<br>3 ENGINEER TO BE INFORMED OF ANY DISCREPANCIES BEFORE<br>ANY WORK COMMENCES.<br>4 THIS DRAWING TO BE READ IN CONJUNCTION WITH ALL OTHER<br>RELEVANT DRAWINGS AND SPECIFICATIONS. |
| IBERS TO BE INSTALLED ON ALL<br>ROM FOUL AND SURFACE WATER<br>DIVIDUAL PROPERTIES IN                                                                              | LEGEND                                                                                                                                                                                                                                                                                                                    |
| TH I.W. STD-WW-03-1 IN COMPLIANCE<br>R CODE OF PRACTICE AND STANDARD                                                                                              | SITE BOUNDARY shown thus                                                                                                                                                                                                                                                                                                  |
| P MANHOLES TO BE INSTALLED TO IW                                                                                                                                  | PROPOSED 1200MM D400 STORM<br>MANHOLE shown thus                                                                                                                                                                                                                                                                          |
| DE OF PRACTICE STANDARD DETAIL                                                                                                                                    | PROPOSED 1200MM D400 FOUL MANHOLE shown thus                                                                                                                                                                                                                                                                              |
| ESS OTHERWISE SPECIFIED. ALL<br>STO BE IN ACCORDANCE WITH IRISH<br>PRACTICE.                                                                                      | PROPOSED STORM WATER NETWORK                                                                                                                                                                                                                                                                                              |
| BBA (BRITISH BOARD OF AGRÉMENT)<br>OVED AND HAPAS (HIGHWAYS                                                                                                       | PROPOSED FOUL NETWORK shown thus PROPOSED SURFACE WATER CONNECTIONS shown thus                                                                                                                                                                                                                                            |
| T APPROVAL SCHÈME) OR SIMILAR                                                                                                                                     | PROPOSED FOUL WATER CONNECTIONS                                                                                                                                                                                                                                                                                           |
| ER TO THE ROADWAY CANNOT BE<br>SHALL BE SURROUNDED IN LEAN MIX                                                                                                    | PROPOSED STORM/FOUL WATER AJs                                                                                                                                                                                                                                                                                             |
|                                                                                                                                                                   | PROPOSED STORM/FOUL WATER<br>BOUNDARY BOX TO IW-STD-WW-13                                                                                                                                                                                                                                                                 |
|                                                                                                                                                                   | SNOWN THUS EXISITING SURFACE NETWORK shown thus EXISITING FOUL NETWORK shown thus                                                                                                                                                                                                                                         |
|                                                                                                                                                                   |                                                                                                                                                                                                                                                                                                                           |
|                                                                                                                                                                   |                                                                                                                                                                                                                                                                                                                           |
|                                                                                                                                                                   |                                                                                                                                                                                                                                                                                                                           |
|                                                                                                                                                                   |                                                                                                                                                                                                                                                                                                                           |
|                                                                                                                                                                   |                                                                                                                                                                                                                                                                                                                           |
|                                                                                                                                                                   |                                                                                                                                                                                                                                                                                                                           |
|                                                                                                                                                                   | Ordnance Survey Ireland Licence No. CYAL50244098<br>© Government of Ireland.                                                                                                                                                                                                                                              |
|                                                                                                                                                                   | OS Sheet No. 2417-C                                                                                                                                                                                                                                                                                                       |
|                                                                                                                                                                   |                                                                                                                                                                                                                                                                                                                           |
|                                                                                                                                                                   |                                                                                                                                                                                                                                                                                                                           |
|                                                                                                                                                                   | P.01         Issued for PUBLIC CONSULTATION         KK         LR         EM         08.10.24           Rev.         Modifications         By         Chkd Apryd         Date                                                                                                                                             |
|                                                                                                                                                                   | Layout Ref.:<br>file P:Uod-jobs/6764 LCC Granard/700 Drawings/702 Preliminary Design/01                                                                                                                                                                                                                                   |
|                                                                                                                                                                   | client                                                                                                                                                                                                                                                                                                                    |
|                                                                                                                                                                   |                                                                                                                                                                                                                                                                                                                           |
|                                                                                                                                                                   |                                                                                                                                                                                                                                                                                                                           |
|                                                                                                                                                                   | PROPOSED RESIDENTIAL DEVELOPMENT &<br>ASSOCIATED WORKS AT CNOC NA GREINE,<br>GRANARD, CO. LONGFORD                                                                                                                                                                                                                        |
|                                                                                                                                                                   | Stage<br>PUBLIC CONSULTATION                                                                                                                                                                                                                                                                                              |
|                                                                                                                                                                   | Title<br>PROPOSED STORM AND FOUL SEWER<br>LAYOUT                                                                                                                                                                                                                                                                          |
| HEDULE                                                                                                                                                            | Scale                                                                                                                                                                                                                                                                                                                     |
| ) SLOPE(1:xx) LENGTH(m)<br>60 39.4                                                                                                                                | Scale<br>1:500 @ A3                                                                                                                                                                                                                                                                                                       |
| 25 25.0                                                                                                                                                           | Surveyed         Drawn         Checked         Date           OSI,JOD         KK RM         LR         OCT 24                                                                                                                                                                                                             |
| 38 27.0                                                                                                                                                           |                                                                                                                                                                                                                                                                                                                           |
| CHEDULE                                                                                                                                                           | JENNINGS O'DONOVAN & PARTNERS                                                                                                                                                                                                                                                                                             |
| ) SLOPE(1:xx) LENGTH(m)                                                                                                                                           | CONSULTING ENGINEERS,<br>FINISKLIN,                                                                                                                                                                                                                                                                                       |
| 20.4 12.3<br>143.1 18.7                                                                                                                                           | sligo,                                                                                                                                                                                                                                                                                                                    |
| 58.4 14.6                                                                                                                                                         | IRELAND.<br>TEL. +353 (0)71 916 1416                                                                                                                                                                                                                                                                                      |
| 79.3 15.9                                                                                                                                                         | FAX. +353 (0)71 916 1080<br>Email: info@jodireland.com                                                                                                                                                                                                                                                                    |
| 41.9 15.7<br>41.4 18.6                                                                                                                                            | drawing no. revision                                                                                                                                                                                                                                                                                                      |
|                                                                                                                                                                   | 6764-JOD-ZZ-XX-DR-A-7003 P.01                                                                                                                                                                                                                                                                                             |
|                                                                                                                                                                   |                                                                                                                                                                                                                                                                                                                           |