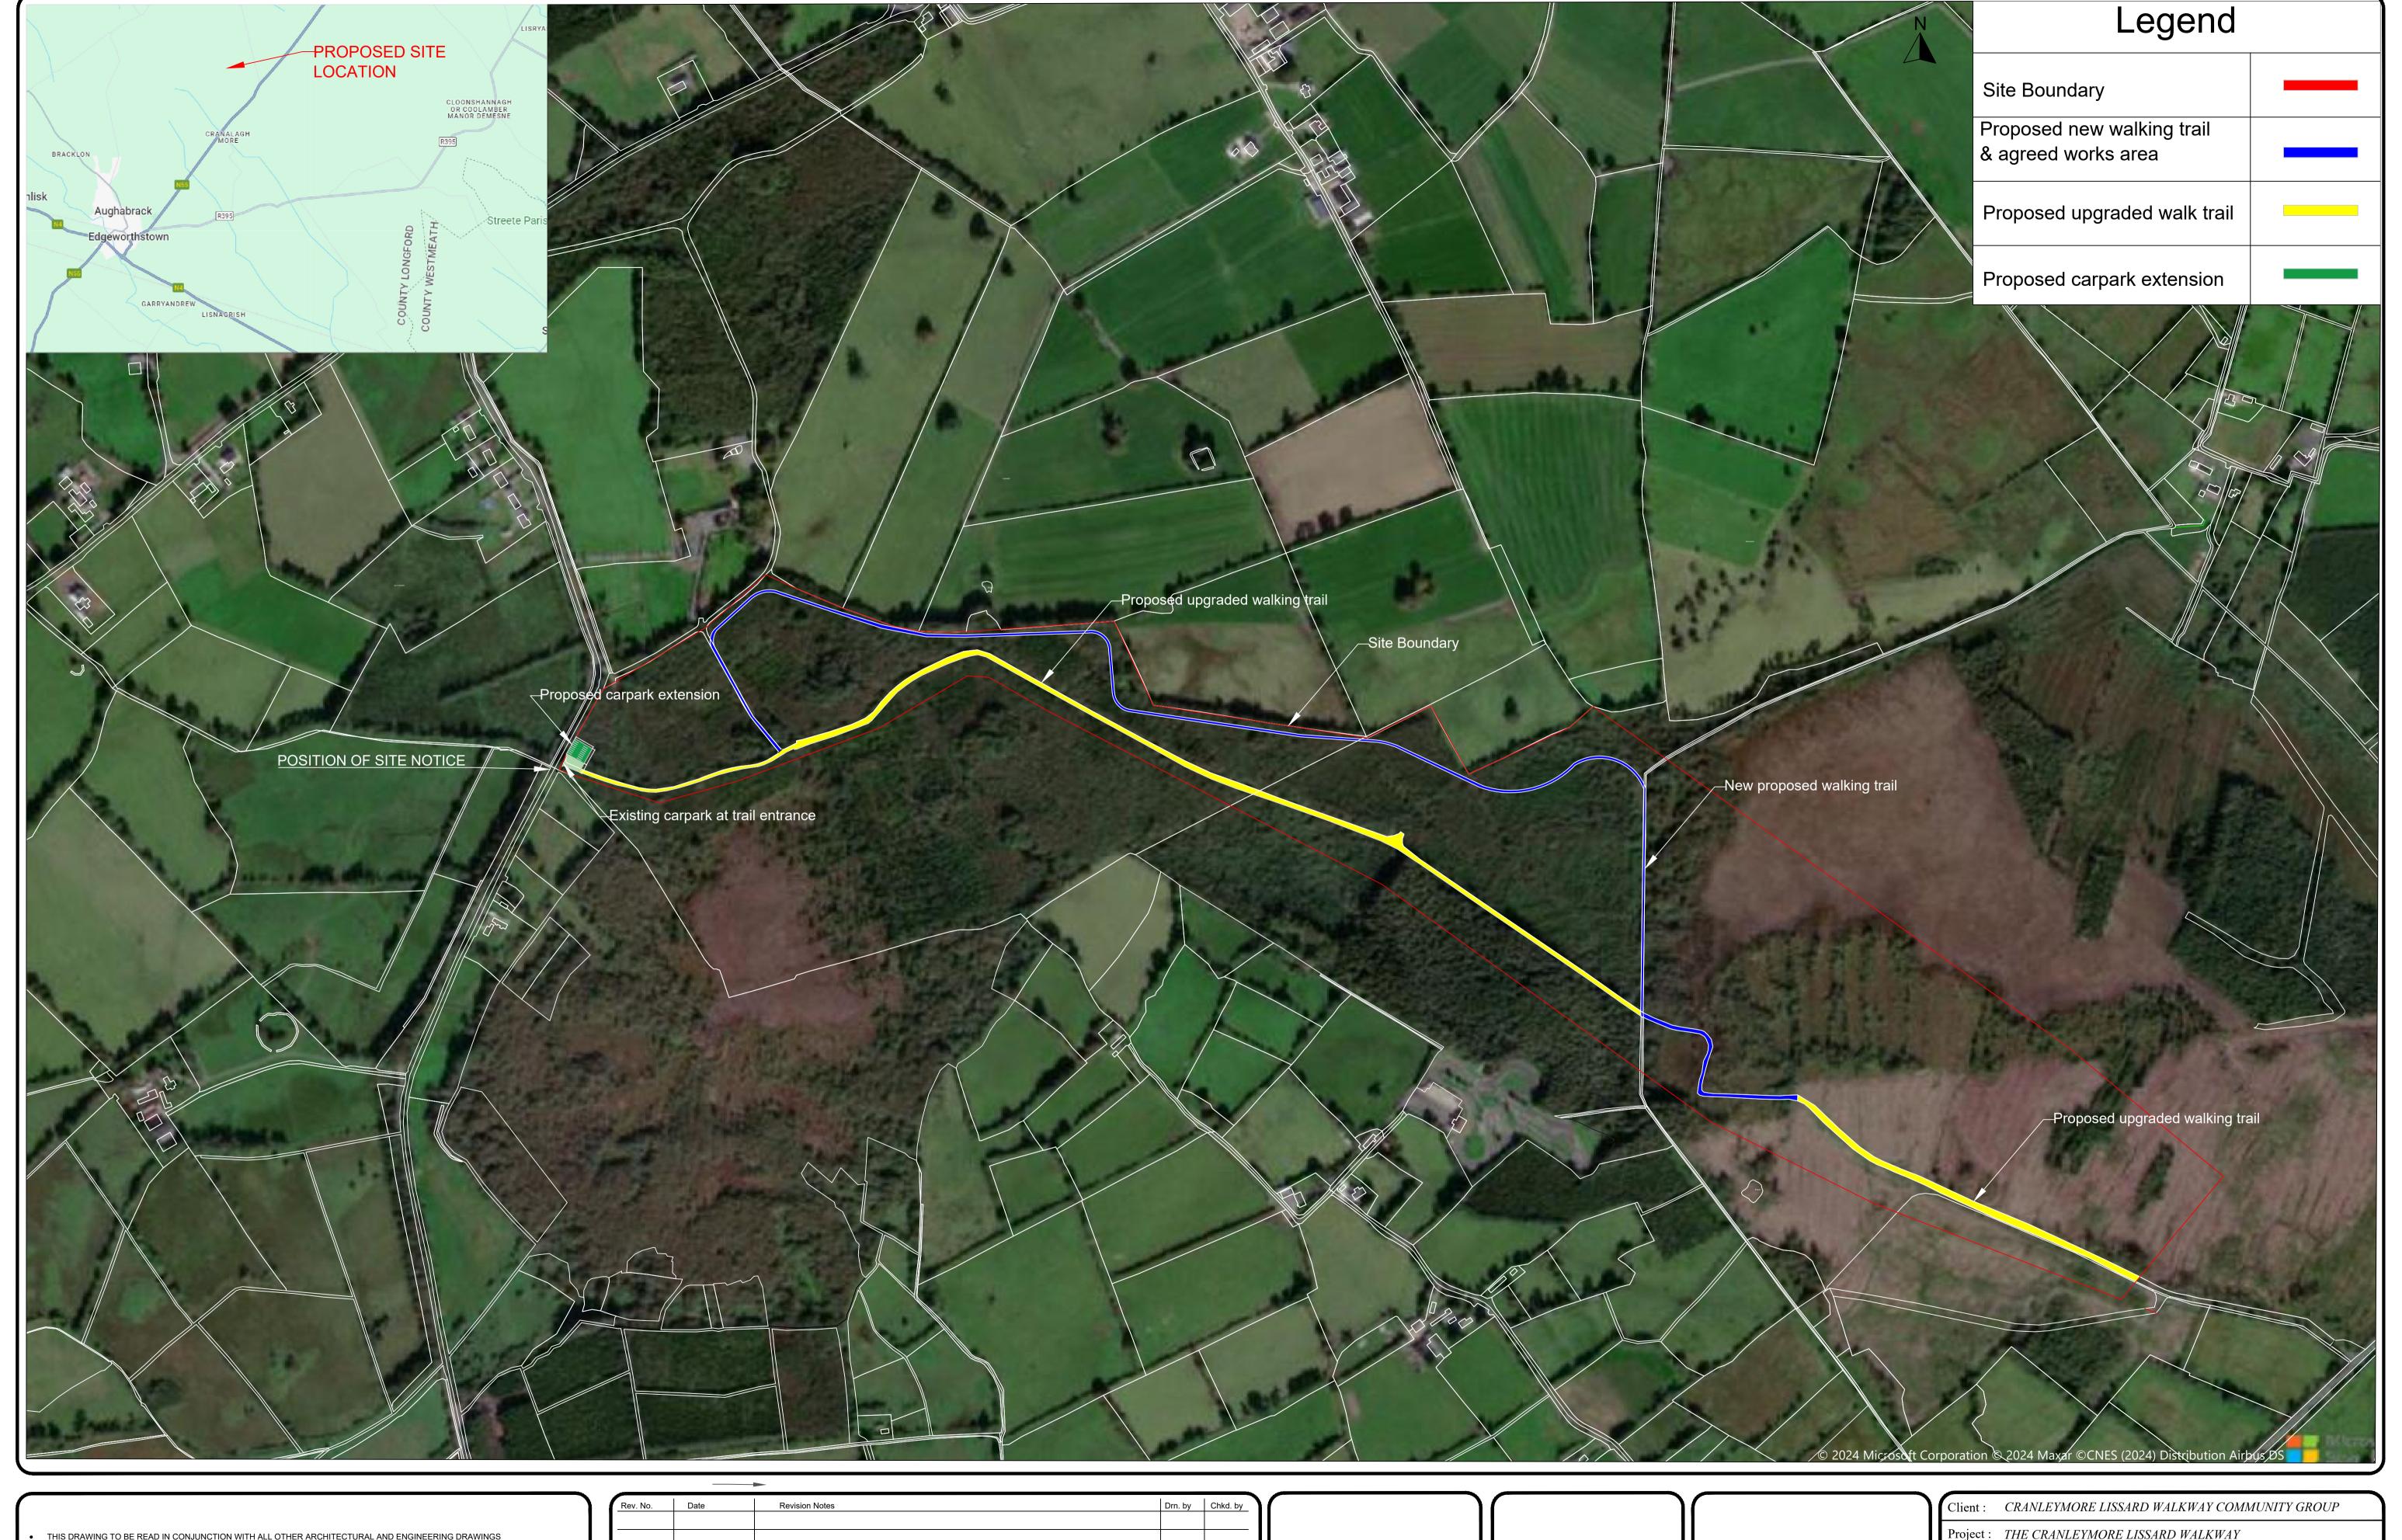

| J |  |
|---|--|

| _                                                   |                |           |              |            |  |
|-----------------------------------------------------|----------------|-----------|--------------|------------|--|
| Client:                                             | CRANLEYMORE LI | SSARD WAL | KWAY COMMUNI | TY GROUP   |  |
| Project: THE CRANLEYMORE LISSARD WALKWAY            |                |           |              |            |  |
| Project Address: COUNTY LONGFORD                    |                |           |              |            |  |
| Title: LISSARD, RINVANNY & CRANALAGH MORE TD's PATH |                |           |              |            |  |
| Drawing No: 0001                                    |                |           |              | Revision:  |  |
| Scale:                                              | As Shown @ A3  | Date:     | 19/07/2024   | Status: IN |  |
| Drawn by:                                           | PK             | Checked:  | GS           | Approved:  |  |