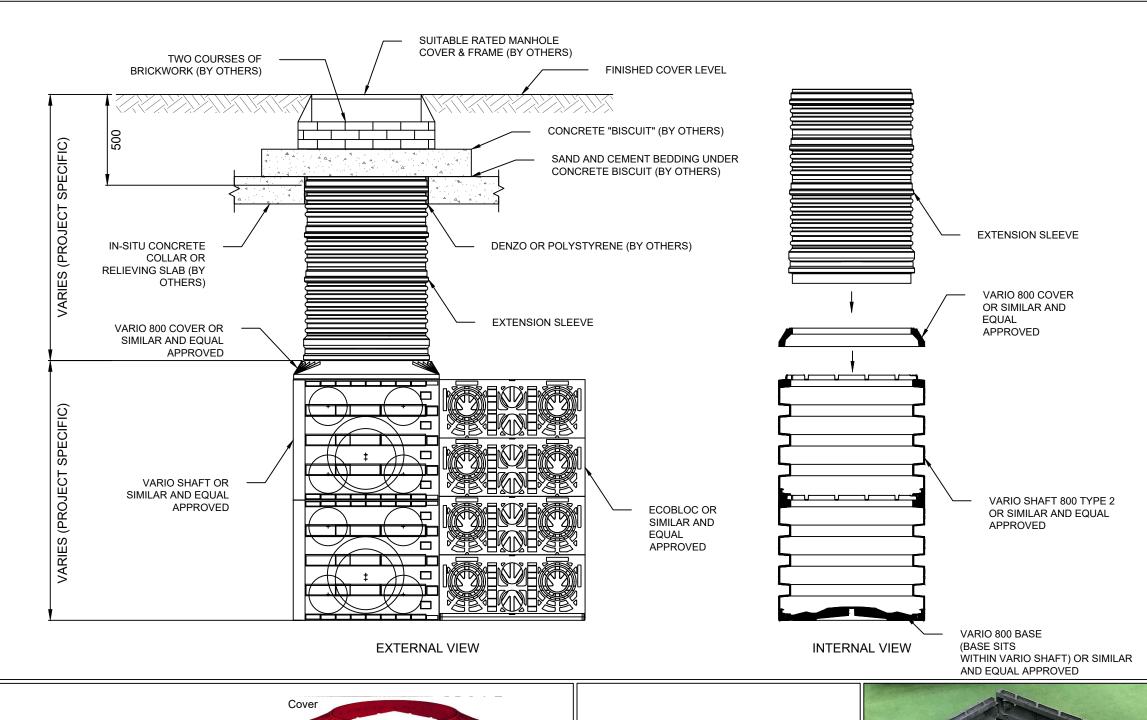

Vario 800 (or similar and equal approved) are modular and are easily assembled in a push fit

THIS DOCUMENT IS SUPPLIED IN STRICT CONFIDENCE AND MUST NOT BE LENT, REPRODUCED OR DISCLOSED TO ANY THIRD PARTY WITHOUT THE WRITTEN CONSENT OF GRAF IRELAND ENVIRONMENTAL LIMITED

## NOTES:-

- All dimensions in mm, unless otherwise stated.
- All dimensions are nominal and may vary within manufacturing tolerances.
- All site temporary enabling works by others.

  Graf products to be installed in strict accordance with Graf recommendations.
- 5. This drawing is intended for guidance only. Confirmation of the suitability for a particular project should be sought from the consulting engineers prior to final design or commencement of any

## NOTE: THIS PRODUCT MAY BE SUBSTITUTED BY A SIMILAR AND EQUAL PRODUCT TO THE APPROVAL OF THE ENGINEER AND CLIENT

VARIO 800 TYPE 1 (OR SIMILAR AND EQUAL APPROVED)

Dimensions (mm) 800 x 800 x 355 Volume 230 (litres)

VARIO 800 TYPE 2 (OR SIMILAR AND EQUAL APPROVED)

Dimensions (mm) 800 x 800 x 660 Weiaht

Volume 420 (litres)

VARIO 800 BASE/COVER SET (OR SIMILAR AND EQUAL APPROVED)

Dimensions (mm) 800 x 800 x 100 Weight

| P.01 | Issued for PUBLIC CONSULTATION | KK | ΕM   | 09.08.2 |
|------|--------------------------------|----|------|---------|
| rev. | modifications                  | by | chkd | date    |
|      |                                |    |      |         |