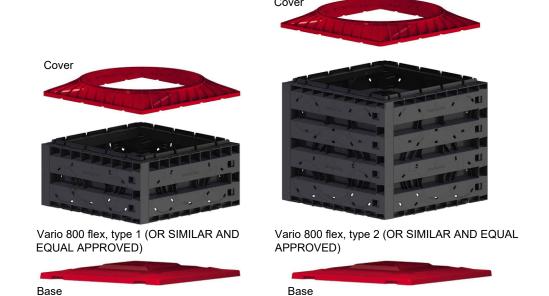

## NOTE: THIS PRODUCT MAY BE SUBSTITUTED BY A SIMILAR AND EQUAL PRODUCT TO THE APPROVAL OF THE ENGINEER AND CLIENT

VARIO 800 TYPE 1 (OR SIMILAR AND EQUAL APPROVED)

Dimensions (mm) 800 x 800 x 355 Volume 230 (litres)

VARIO 800 TYPE 2 (OR SIMILAR AND EQUAL APPROVED)

Dimensions (mm) 800 x 800 x 660 Weiaht

Volume 420 (litres)

VARIO 800 BASE/COVER SET (OR SIMILAR AND EQUAL APPROVED)

Dimensions (mm) 800 x 800 x 100 Weight

| P.01 | Issued for PUBLIC CONSULTATION | KK | ΕM   | 09.08.2 |
|------|--------------------------------|----|------|---------|
| rev. | modifications                  | by | chkd | date    |
|      |                                |    |      |         |