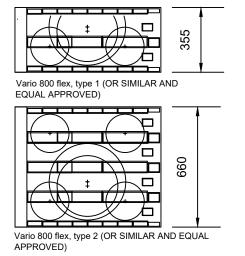

## NOTE: THIS PRODUCT MAY BE SUBSTITUTED BY A SIMILAR AND EQUAL PRODUCT TO THE APPROVAL OF THE ENGINEER AND CLIENT

VARIO 800 TYPE 1 (OR SIMILAR AND EQUAL APPROVED)

Dimensions (mm) 800 x 800 x 355 Volume 230 (litres)

VARIO 800 TYPE 2 (OR SIMILAR AND EQUAL APPROVED)

Dimensions (mm) 800 x 800 x 660 Weiaht

Volume 420 (litres)

VARIO 800 BASE/COVER SET (OR SIMILAR AND EQUAL APPROVED)

Dimensions (mm) 800 x 800 x 100 Weight

| P.01 | Issued for PUBLIC CONSULTATION | KK | ΕM   | 09.08.2 |
|------|--------------------------------|----|------|---------|
| rev. | modifications                  | by | chkd | date    |
|      |                                |    |      |         |