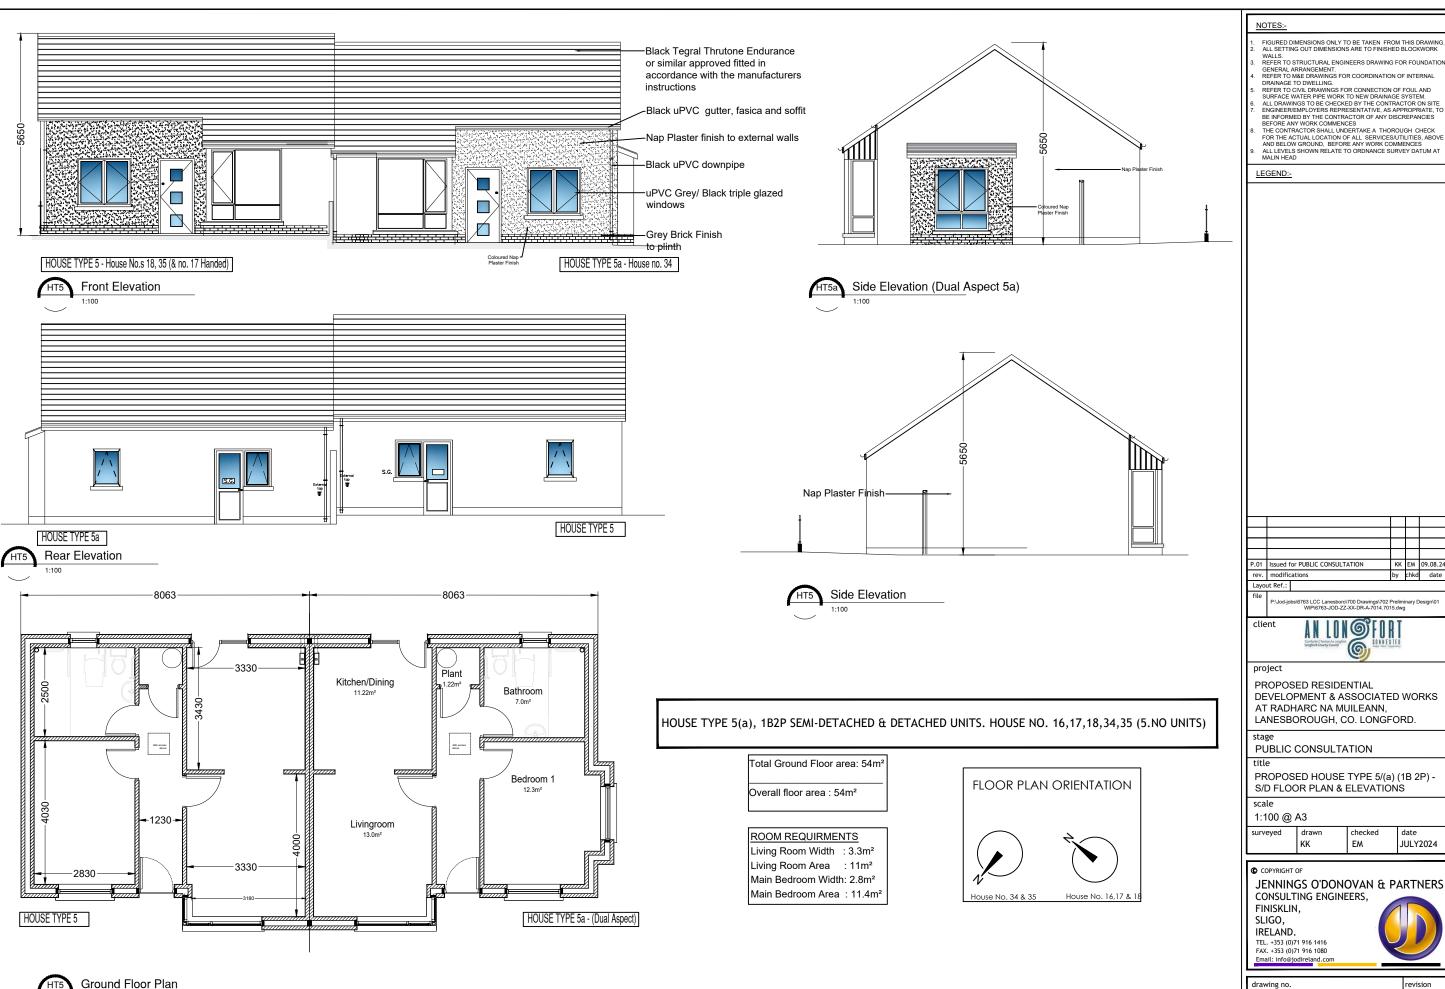

- FIGURED DIMENSIONS ONLY TO BE TAKEN FROM THIS DRAWIN ALL SETTING OUT DIMENSIONS ARE TO FINISHED BLOCKWORK

| .01  | Issued for PUBLIC CONSULTATION | KK | EΜ   | 09.08.24 |  |
|------|--------------------------------|----|------|----------|--|
| rev. | modifications                  | by | chkd | date     |  |
| Layo | Layout Ref.:                   |    |      |          |  |
|      |                                |    |      |          |  |

# AN LONGFOR

PROPOSED RESIDENTIAL DEVELOPMENT & ASSOCIATED WORKS AT RADHARC NA MUILEANN, LANESBOROUGH, CO. LONGFORD.

PUBLIC CONSULTATION

PROPOSED HOUSE TYPE 5/(a) (1B 2P) -S/D FLOOR PLAN & ELEVATIONS

| 1.100 @ A3 |       |         |          |  |  |  |  |
|------------|-------|---------|----------|--|--|--|--|
| surveyed   | drawn | checked | date     |  |  |  |  |
|            | KK    | EM      | JULY2024 |  |  |  |  |

JENNINGS O'DONOVAN & PARTNERS CONSULTING ENGINEERS,

FINISKLIN, SLIGO,

TEL. +353 (0)71 916 1416 FAX. +353 (0)71 916 1080 Email: info@jodireland.co

P.01

6763-JOD-XX-ZZ-DR-A-7014