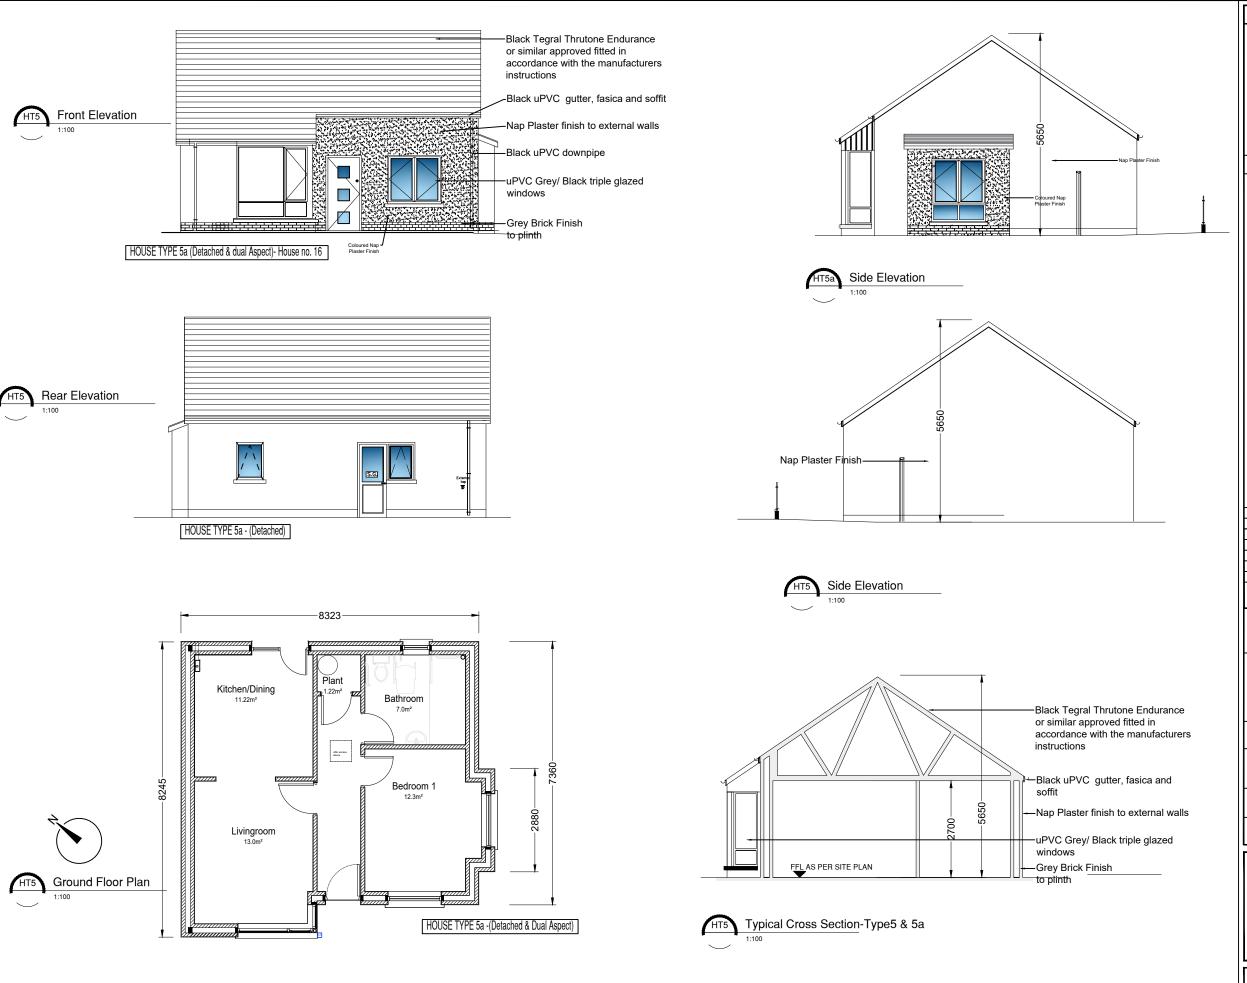

# stage

PUBLIC CONSULTATION

PROPOSED HOUSE TYPE 5a DETACHED (1B 2P) - FLOOR PLAN & ELEVATIONS

## scale

1:100 @ A3

| rveyed | drawn | checked | date     |  |
|--------|-------|---------|----------|--|
|        | KK    | EM      | JULY2024 |  |