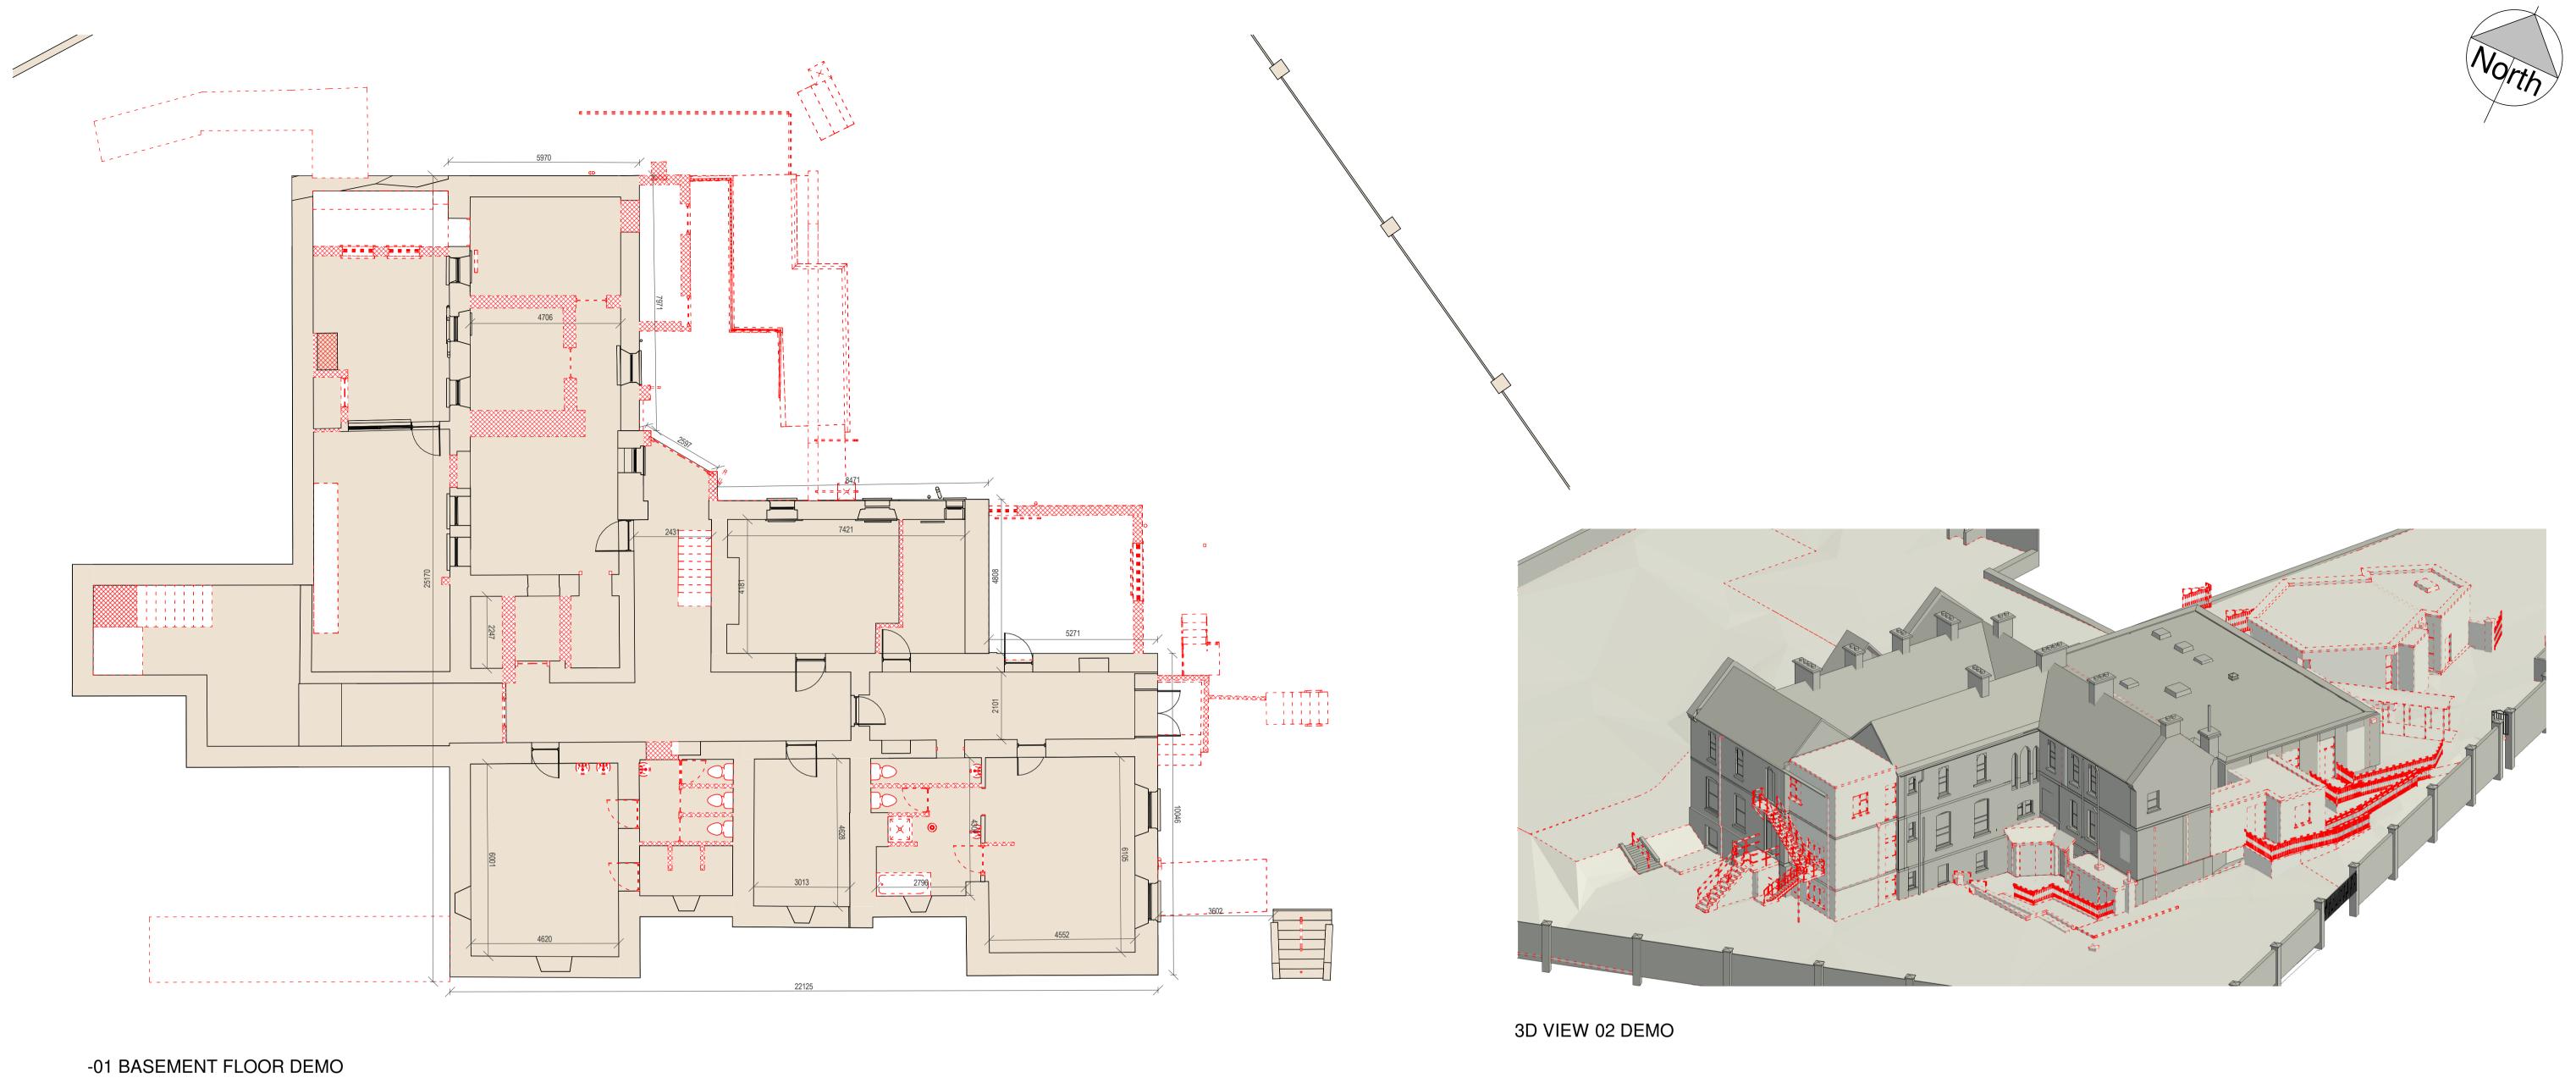

## <u>LEGEND</u>

EXISTING ELEMENTS TO BE DEMOLISHED

EXISTING ELEMENTS TO REMAIN

| P02             | 15.05.25      | EOB       | ISSUED FOR PLANNING  |
|-----------------|---------------|-----------|----------------------|
| P01             | 21-03-24      | MZ        | ISSUED FOR PLANNING  |
|                 |               |           |                      |
| Revision Number | Revision Date | Issued by | Revision Description |

Project: POBAIL LE CHEILE REGENERATION PROJECT

Site: MAIN STREET, BALLYMAHON, CO. LONGFORD

Block 6 Central Business Park Clonminch Tullamore Co. Offaly

KENNY LYONS
Associates
Architects

Title: FORMER CONVENT. Title: FORMER CONVENT -DEMOLITION BASEMENT FLOOR & 3D VIEWS 2245-KLA-00-ZZ-DR-A-103 P02