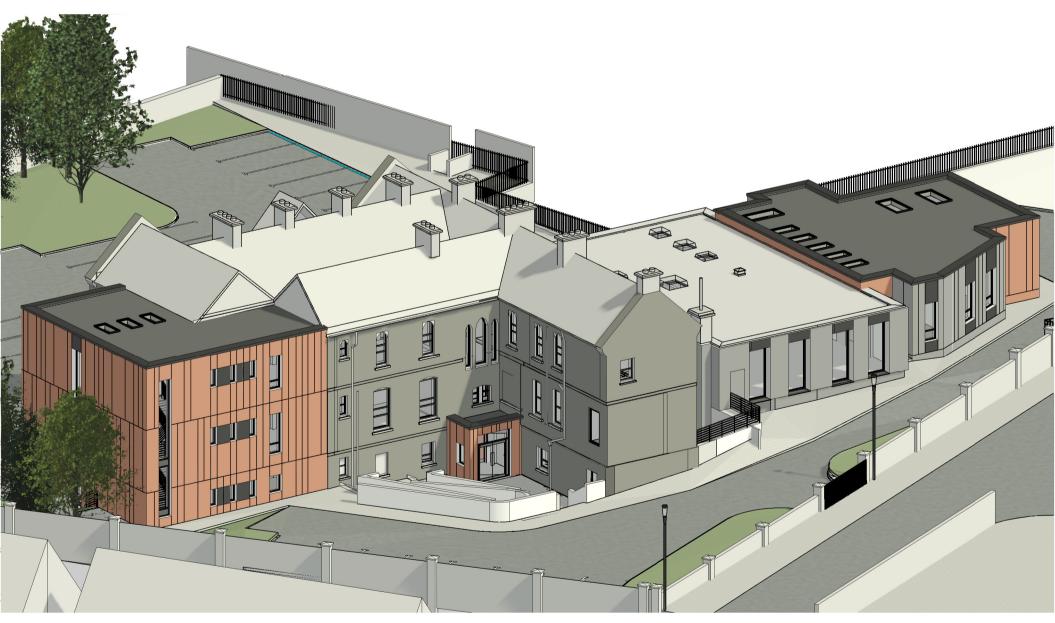

3D VIEW 02

3D VIEW 03

| P01                                                         | 15.05.25                                       |                                 | EOB                                   | ISSUED FOR PLANNING  |                    |                                      |             |                     |                             |
|-------------------------------------------------------------|------------------------------------------------|---------------------------------|---------------------------------------|----------------------|--------------------|--------------------------------------|-------------|---------------------|-----------------------------|
| Revision Number                                             | Revisi                                         | Revision Date Issued by         |                                       | Revision Description |                    |                                      |             |                     |                             |
|                                                             | nforme<br>I any de                             | d immed<br>esign her            | liately of any di<br>reon is copyrigi | screpancie           | es before work     | commences on s<br>ociates Architects |             | be repro            | oduced in                   |
|                                                             | Project: POBAIL LE CHEILE REGENERATION PROJECT |                                 |                                       |                      |                    |                                      |             | TUTE OF THE ARCHITE |                             |
|                                                             | Site:                                          | MAII                            | N STREET, BA                          | LLYMAHC              | ON, CO. LONG       | FORD                                 |             |                     | XAL ING                     |
| ENNY LYONS<br>ssociates                                     | Clier                                          | Client: LONGFORD COUNTY COUNCIL |                                       |                      |                    |                                      |             |                     | NOR HILL - FOUNDED 1859 - C |
| Block 6<br>ntral Business Park<br>Clonminch                 |                                                |                                 | ER CONVENT<br>DSED 3D VIEV            |                      | Dwg No:<br>2245-KL | A-00-ZZ-D                            | R-A-204     | Rev<br>PC           |                             |
| Tullamore<br>Co. Offaly                                     | Date:                                          | 16.05.2                         | 2025                                  | Scale:               |                    | Drawn By: Author                     | Checked: Ch | ecker               |                             |
| Tel: 057 9324241<br>Fax:057 9351345<br>office@kennylyons.ie |                                                | PART                            | VIII SUBN                             | ISSIO                | N                  |                                      |             | A1                  | (c) 2025                    |