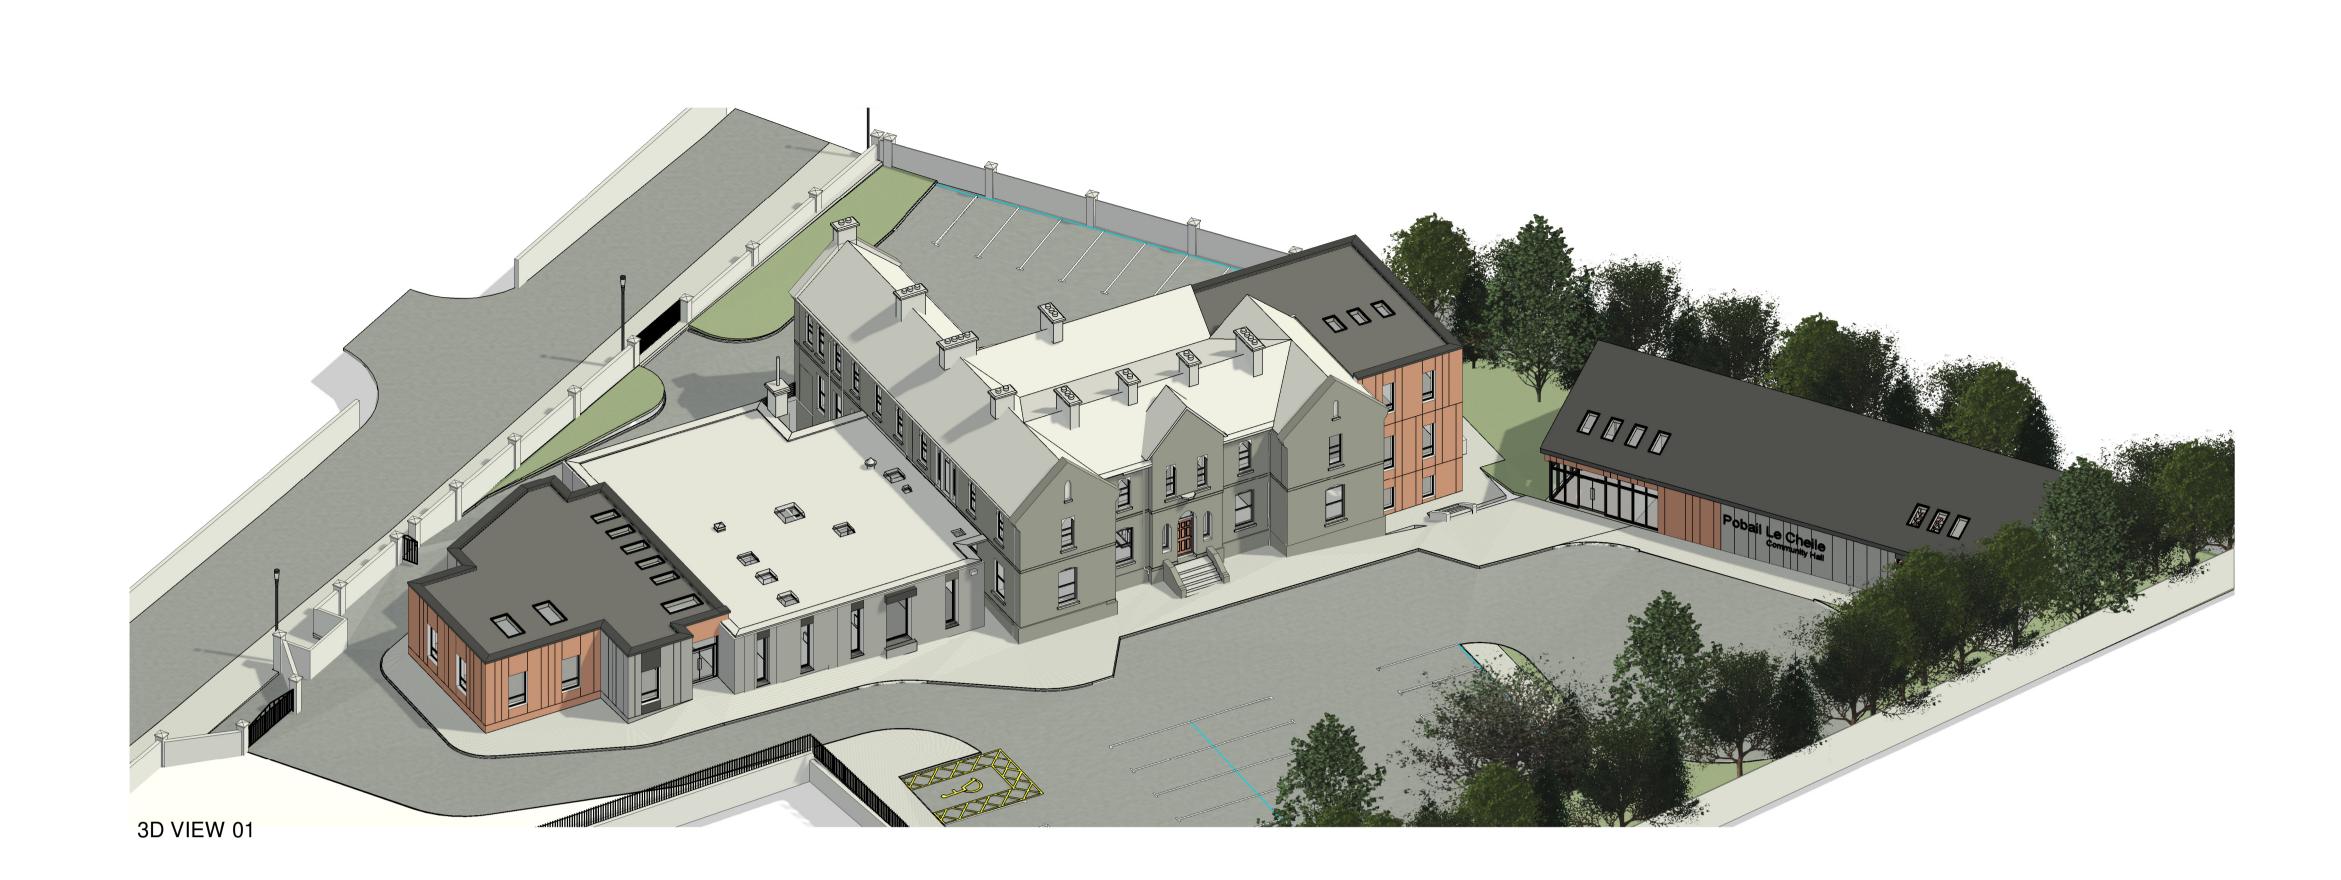

3D VIEW 02

3D VIEW 03

| P01                                                         | 15.05.25                                       |                                 | EOB                                   | ISSUED FOR PLANNING  |                    |                                      |             |                     |                             |
|-------------------------------------------------------------|------------------------------------------------|---------------------------------|---------------------------------------|----------------------|--------------------|--------------------------------------|-------------|---------------------|-----------------------------|
| Revision Number                                             | Revisi                                         | Revision Date Issued by         |                                       | Revision Description |                    |                                      |             |                     |                             |
|                                                             | nforme<br>I any de                             | d immed<br>esign her            | liately of any di<br>reon is copyrigi | screpancie           | es before work     | commences on s<br>ociates Architects |             | be repro            | oduced in                   |
|                                                             | Project: POBAIL LE CHEILE REGENERATION PROJECT |                                 |                                       |                      |                    |                                      |             | TUTE OF THE ARCHITE |                             |
|                                                             | Site:                                          | MAII                            | N STREET, BA                          | LLYMAHC              | ON, CO. LONG       | FORD                                 |             |                     | XAL ING                     |
| ENNY LYONS<br>ssociates                                     | Clier                                          | Client: LONGFORD COUNTY COUNCIL |                                       |                      |                    |                                      |             |                     | NOR HILL - FOUNDED 1859 - C |
| Block 6<br>ntral Business Park<br>Clonminch                 |                                                |                                 | ER CONVENT<br>DSED 3D VIEV            |                      | Dwg No:<br>2245-KL | A-00-ZZ-D                            | R-A-204     | Rev<br>PC           |                             |
| Tullamore<br>Co. Offaly                                     | Date:                                          | 16.05.2                         | 2025                                  | Scale:               |                    | Drawn By: Author                     | Checked: Ch | ecker               |                             |
| Tel: 057 9324241<br>Fax:057 9351345<br>office@kennylyons.ie |                                                | PART                            | VIII SUBN                             | ISSIO                | N                  |                                      |             | A1                  | (c) 2025                    |