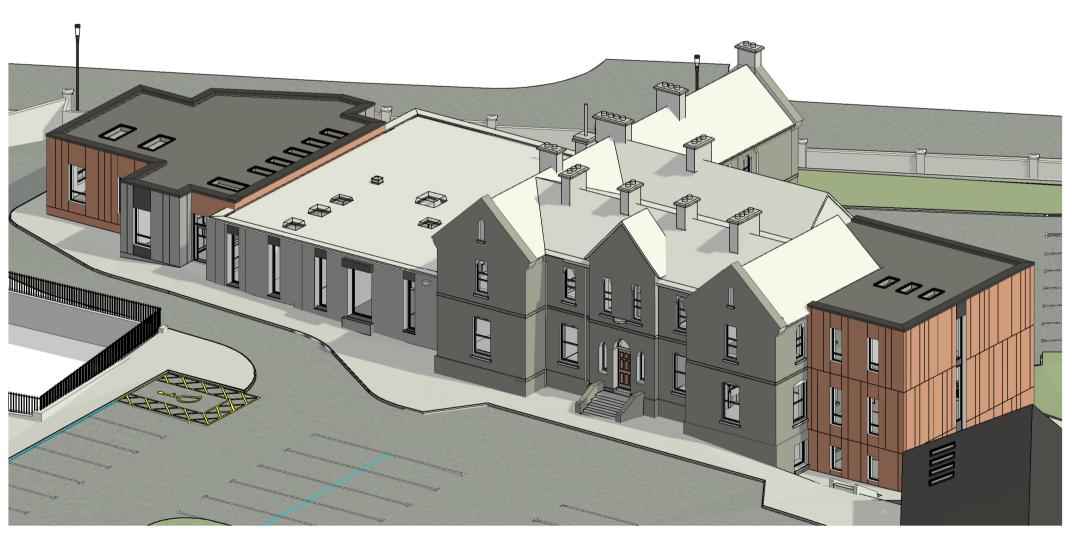

3D VIEW 02

3D VIEW 03

| P01                                                         | 15.05.25                                       |                                 | EOB                                   | ISSUED FOR PLANNING  |                    |                                      |             |                     |                             |
|-------------------------------------------------------------|------------------------------------------------|---------------------------------|---------------------------------------|----------------------|--------------------|--------------------------------------|-------------|---------------------|-----------------------------|
| Revision Number                                             | Revisi                                         | Revision Date Issued by         |                                       | Revision Description |                    |                                      |             |                     |                             |
|                                                             | nforme<br>I any de                             | d immed<br>esign her            | liately of any di<br>reon is copyrigi | screpancie           | es before work     | commences on s<br>ociates Architects |             | be repro            | oduced in                   |
|                                                             | Project: POBAIL LE CHEILE REGENERATION PROJECT |                                 |                                       |                      |                    |                                      |             | TUTE OF THE ARCHITE |                             |
|                                                             | Site:                                          | MAII                            | N STREET, BA                          | LLYMAHC              | ON, CO. LONG       | FORD                                 |             |                     | XAL ING                     |
| ENNY LYONS<br>ssociates                                     | Clier                                          | Client: LONGFORD COUNTY COUNCIL |                                       |                      |                    |                                      |             |                     | NOR HILL - FOUNDED 1859 - C |
| Block 6<br>ntral Business Park<br>Clonminch                 |                                                |                                 | ER CONVENT<br>DSED 3D VIEV            |                      | Dwg No:<br>2245-KL | A-00-ZZ-D                            | R-A-204     | Rev<br>PC           |                             |
| Tullamore<br>Co. Offaly                                     | Date:                                          | 16.05.2                         | 2025                                  | Scale:               |                    | Drawn By: Author                     | Checked: Ch | ecker               |                             |
| Tel: 057 9324241<br>Fax:057 9351345<br>office@kennylyons.ie |                                                | PART                            | VIII SUBN                             | ISSIO                | N                  |                                      |             | A1                  | (c) 2025                    |