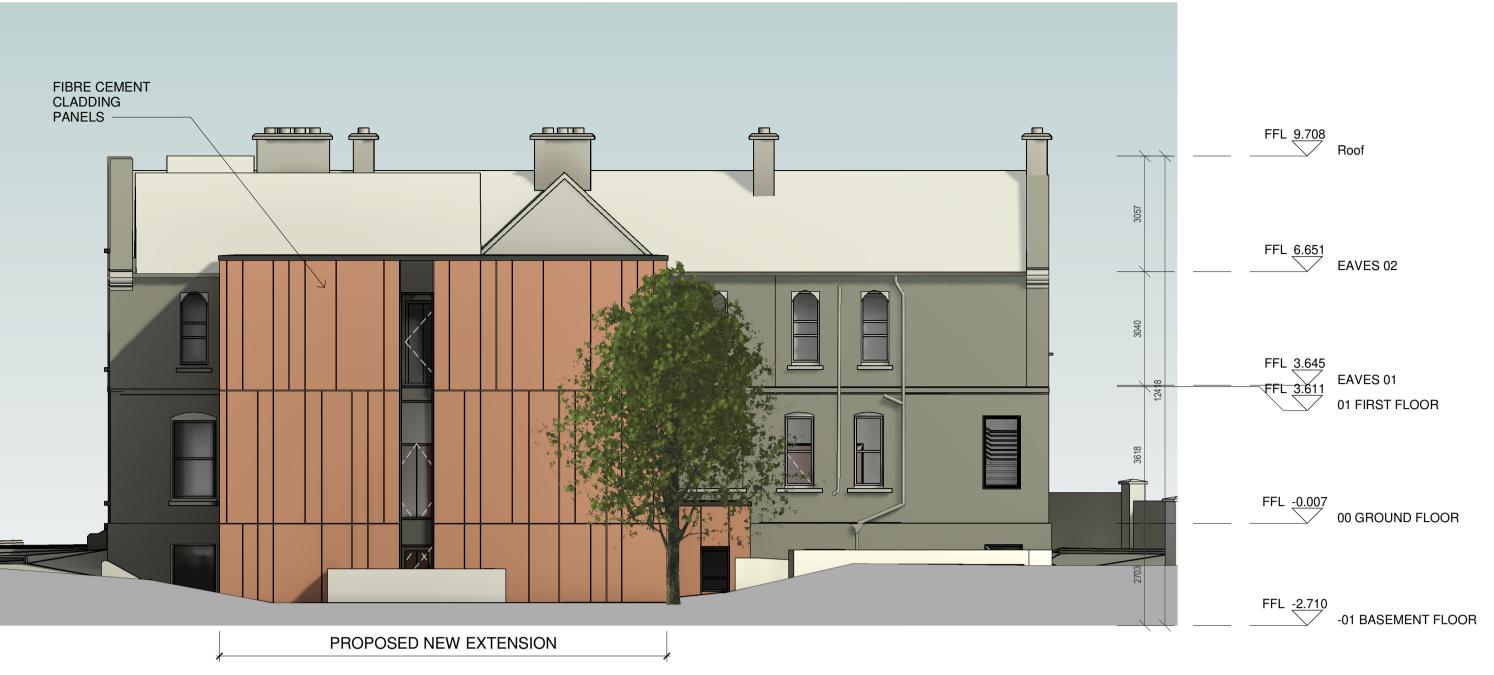

SIDE ELEVATION 01 1:100

SIDE ELEVATION 02 1:100

FFL 3.645 FFL 3.611 01 FIRST FLOOR

| P02                                                         | 15.05.25                                       | EOB                                 | ISSUED FO     | R PLANNING    |                                     |                             |           |                      |
|-------------------------------------------------------------|------------------------------------------------|-------------------------------------|---------------|---------------|-------------------------------------|-----------------------------|-----------|----------------------|
| P01                                                         | 21-03-24                                       | MZ                                  | ISSUED FO     | R PLANNING    |                                     |                             |           |                      |
|                                                             |                                                |                                     | 1             |               |                                     |                             |           |                      |
| Revision Number                                             | Revision Date Issued by Revision Description   |                                     |               |               |                                     |                             |           |                      |
|                                                             | nformed immed<br>I any design he               | liately of any d<br>reon is copyrig | iscrepancie   | es before wor | k commences on<br>sociates Architec | n site<br>ts and must not b | be reprod | luced in             |
|                                                             | Project: POBAIL LE CHEILE REGENERATION PROJECT |                                     |               |               |                                     |                             |           | ATUTE OF THE ARCHITE |
|                                                             | Site: MAIN STREET, BALLYMAHON, CO. LONGFORD    |                                     |               |               |                                     |                             |           | THE SOF ILLE         |
| <b>ENNY LYONS</b><br>Associates                             | Client: LONGFORD COUNTY COUNCIL                |                                     |               |               |                                     |                             |           | FOUNDED 1839 . UL    |
| rchitects                                                   | Title: EORM                                    | ER COVENT -                         |               | Dwg No:       |                                     |                             | Rev:      |                      |
| Block 6<br>entral Business Park<br>Clonminch                | PROP                                           | OSED ELEVAT                         |               | -             | LA-00-ZZ-[                          | DR-A-202                    | P02       | 2                    |
| Tullamore<br>Co. Offaly                                     | Date: 16.05.2                                  | 2025                                | Scale: 1      | : 100         | Drawn By: MZ                        | Checked:JB                  |           |                      |
| Tel: 057 9324241<br>Fax:057 9351345<br>office@kennylyons.ie | PART                                           | VIII SUBN                           | <b>AISSIO</b> | N             |                                     |                             | A1        | (c) 2025             |