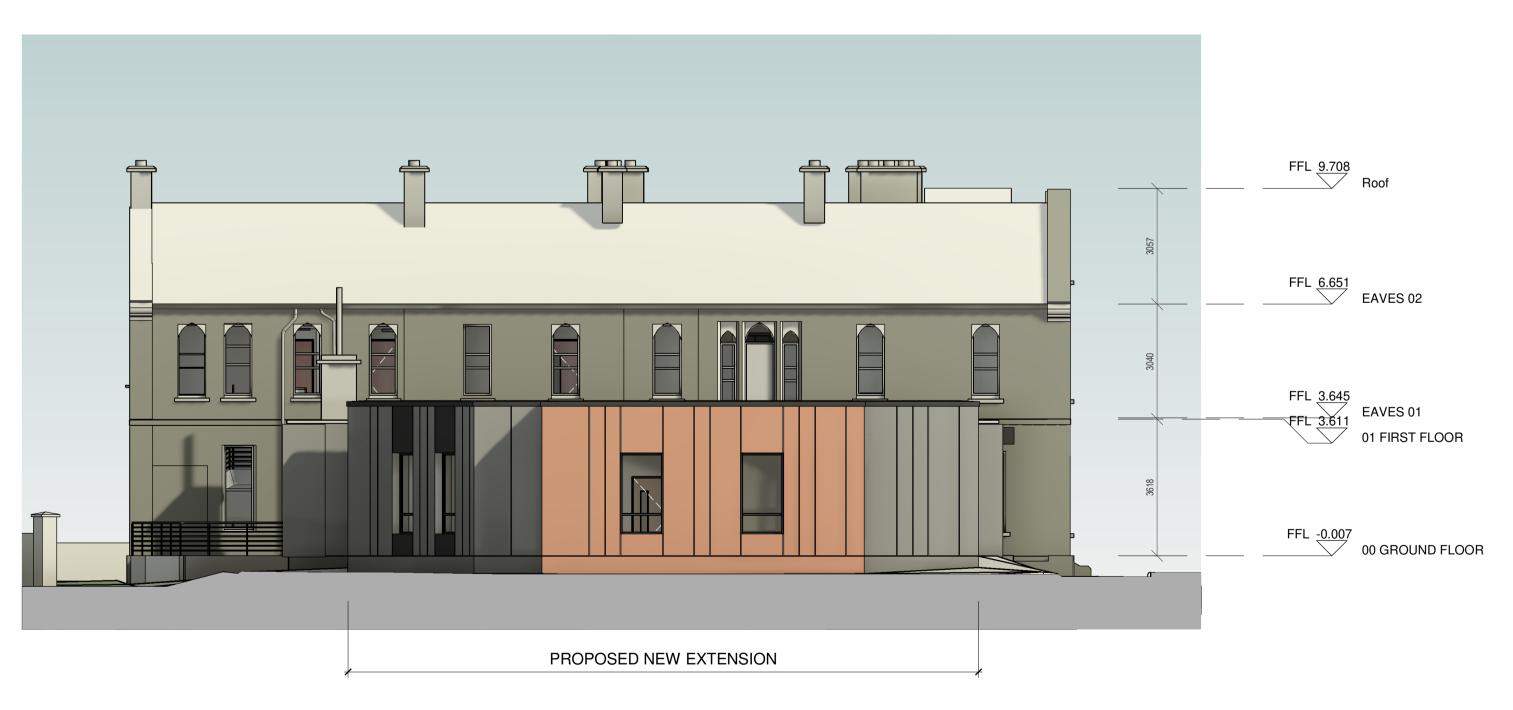

SIDE ELEVATION 01 1:100

SIDE ELEVATION 02 1:100

FFL 3.645 FFL 3.611 01 FIRST FLOOR

| P02                                                         | 15.05.25                                       | EOB                                 | ISSUED FO     | R PLANNING    |                                     |                             |           |                      |
|-------------------------------------------------------------|------------------------------------------------|-------------------------------------|---------------|---------------|-------------------------------------|-----------------------------|-----------|----------------------|
| P01                                                         | 21-03-24                                       | MZ                                  | ISSUED FO     | R PLANNING    |                                     |                             |           |                      |
|                                                             |                                                |                                     | 1             |               |                                     |                             |           |                      |
| Revision Number                                             | Revision Date Issued by Revision Description   |                                     |               |               |                                     |                             |           |                      |
|                                                             | nformed immed<br>I any design he               | liately of any d<br>reon is copyrig | iscrepancie   | es before wor | k commences on<br>sociates Architec | n site<br>ts and must not b | be reprod | luced in             |
|                                                             | Project: POBAIL LE CHEILE REGENERATION PROJECT |                                     |               |               |                                     |                             |           | ATUTE OF THE ARCHITE |
|                                                             | Site: MAIN STREET, BALLYMAHON, CO. LONGFORD    |                                     |               |               |                                     |                             |           | THE SOF ILLE         |
| <b>ENNY LYONS</b><br>Associates                             | Client: LONGFORD COUNTY COUNCIL                |                                     |               |               |                                     |                             |           | FOUNDED 1839 . UL    |
| rchitects                                                   | Title: EORM                                    | ER COVENT -                         |               | Dwg No:       |                                     |                             | Rev:      |                      |
| Block 6<br>entral Business Park<br>Clonminch                | PROP                                           | OSED ELEVAT                         |               | -             | LA-00-ZZ-[                          | DR-A-202                    | P02       | 2                    |
| Tullamore<br>Co. Offaly                                     | Date: 16.05.2                                  | 2025                                | Scale: 1      | : 100         | Drawn By: MZ                        | Checked:JB                  |           |                      |
| Tel: 057 9324241<br>Fax:057 9351345<br>office@kennylyons.ie | PART                                           | VIII SUBN                           | <b>AISSIO</b> | N             |                                     |                             | A1        | (c) 2025             |