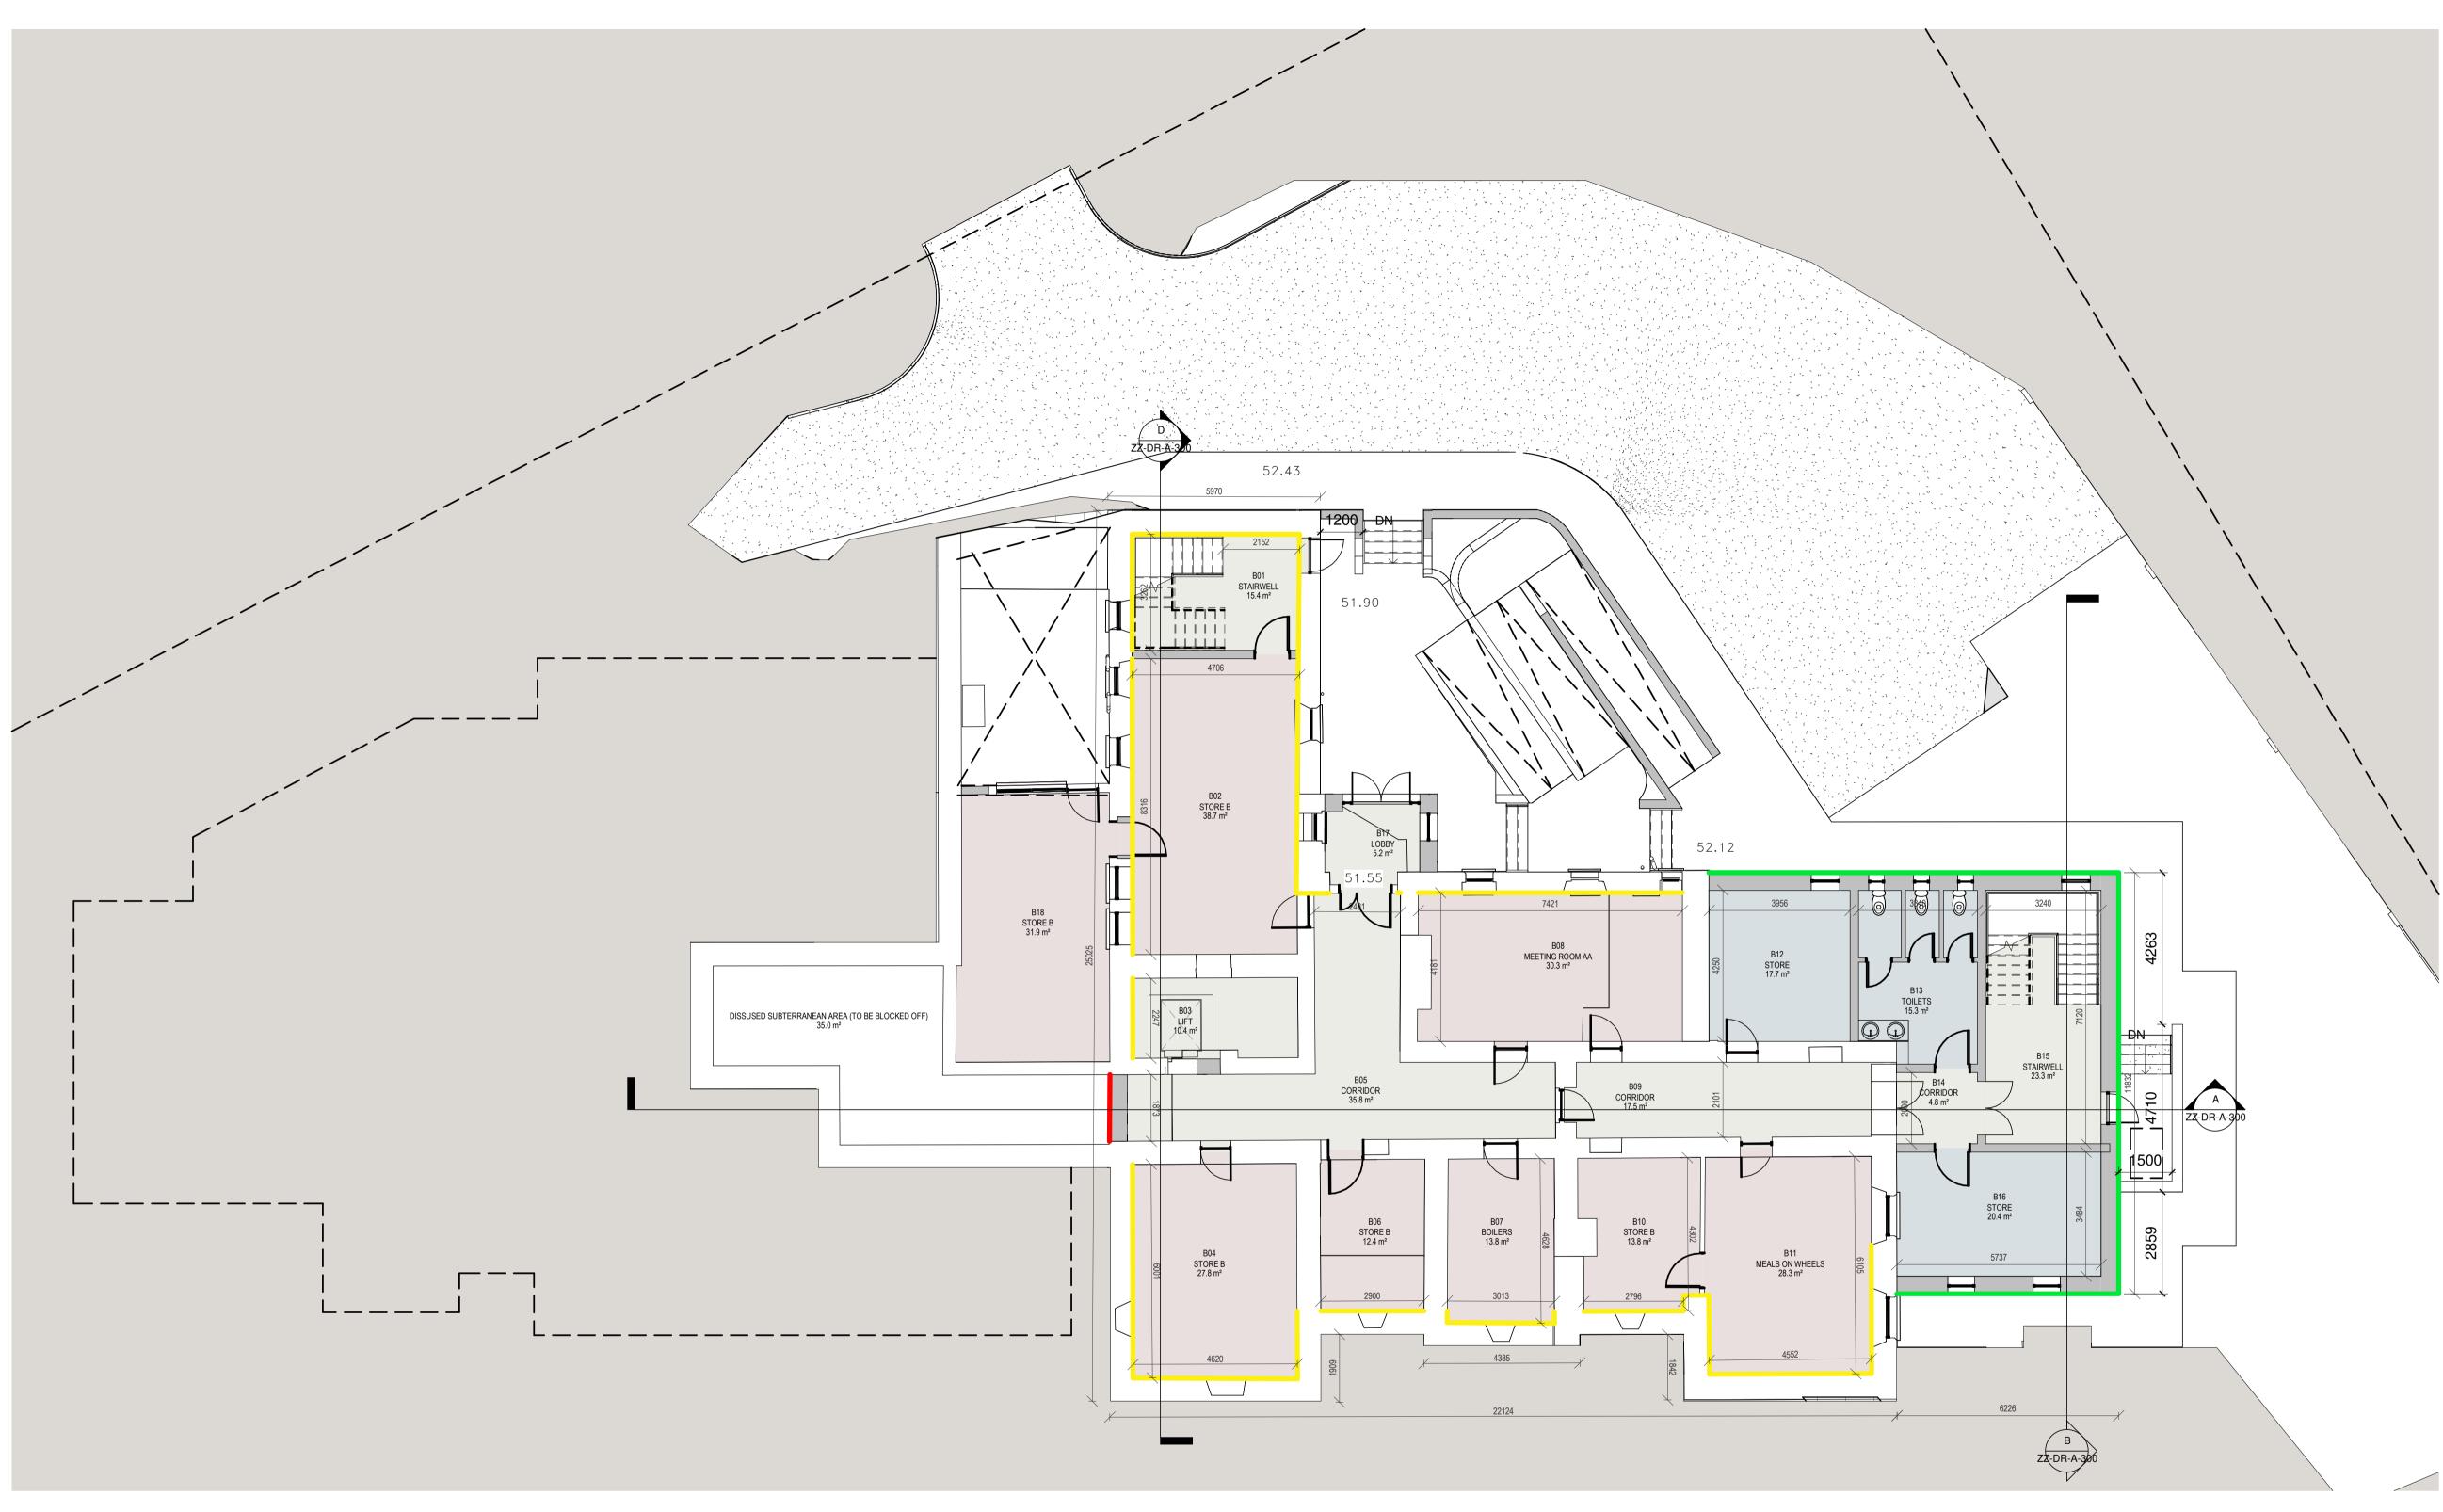

-01 BASEMENT FLOOR

1:100

| P02             | 15.05.25      | EOB       | ISSUED FOR PLANNING  |  |
|-----------------|---------------|-----------|----------------------|--|
| P01             | 21-03-24      | MZ        | ISSUED FOR PLANNING  |  |
|                 |               |           |                      |  |
| Revision Number | Revision Date | Issued by | Revision Description |  |

Project: POBAIL LE CHEILE REGENERATION PROJECT Site: MAIN STREET, BALLYMAHON, CO. LONGFORD

KENNY LYONS
Associates
Architects

Title: FORMER CONVENT - Dwg Title: FORMER CONVENT -

PART VIII SUBMISSION

Block 6 Central Business Park Clonminch Tullamore Co. Offaly PROPOSED FLOOR PLAN 2245-KLA-00-ZZ-DR-A-105 P02 Date: 16.05.2025 Scale: As indicated Drawn By: MZ